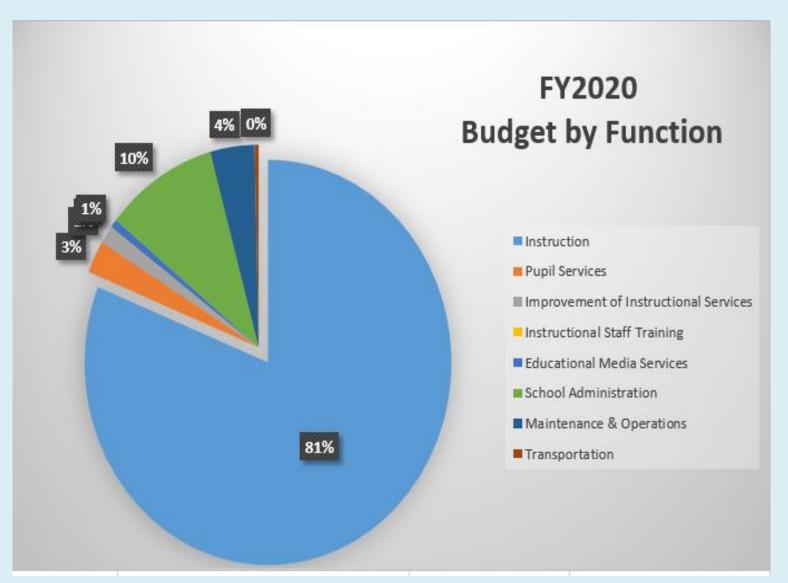

#### **Budget by Function**

| School     | Sutton Middle School                  |        |                  |
|------------|---------------------------------------|--------|------------------|
| Location   | 3067                                  |        |                  |
| Level      | MS                                    |        |                  |
| Principal  | Ms. Gail Johnson                      |        |                  |
| Projected  |                                       |        |                  |
| Enrollment | 1645                                  |        |                  |
|            |                                       |        |                  |
| Account ▼  | Account Description 🔻                 | FTE ▼  | Budget 🔻         |
|            |                                       |        |                  |
| 1000       | Instruction                           | 116.50 | \$<br>10,864,752 |
| 2100       | Pupil Services                        | 5.35   | \$<br>349,992    |
| 2210       | Improvement of Instructional Services | 1.00   | \$<br>187,075    |
| 2213       | Instructional Staff Training          | -      | \$<br>5,000      |
| 2220       | Educational Media Services            | 2.00   | \$<br>93,836     |
| 2400       | School Administration                 | 13.00  | \$<br>1,329,214  |
| 2600       | Maintenance & Operations              | 9.00   | \$<br>523,758    |
| 2700       | Transportation                        | -      | \$<br>48,274     |
| Total      |                                       | 146.85 | \$<br>13,401,899 |

#### **Budget by Function**