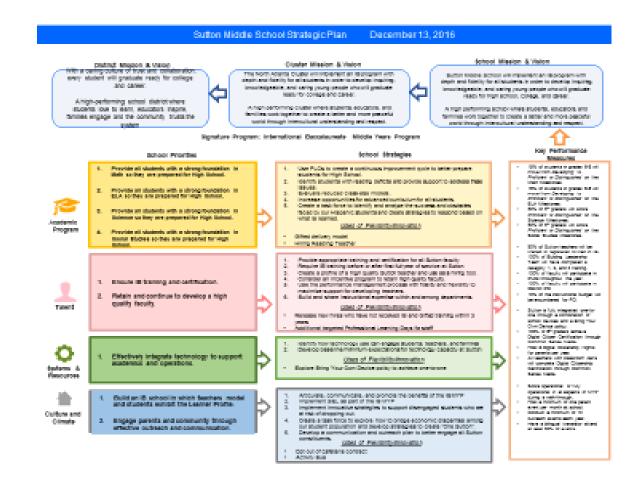

### Sutton Middle School Strategic Plan

#### FY20 Priorities & SMART Goals

Academics

Talent

Sutton Middle School students will show growth in all subgroups of 3% on the GMAS from the 2019 school year results.

Sutton staff will have 80% of all teachers IBMYP trained by the end of the 2020 school year.

Sutton staff will have 80% with a Gifted, ESOL, SWD or Reading Endorsement within three years of hire.

Culture and Climate

Systems and Resources

- 1. Sutton Middle School will meet 80% of the Matters to Be Addressed from the 2019-2020 IB Reauthorization by the end of the 2020 school year.
- 2. Sutton's Budget will be aligned to reduce class sizes and assure funding for teacher resources.