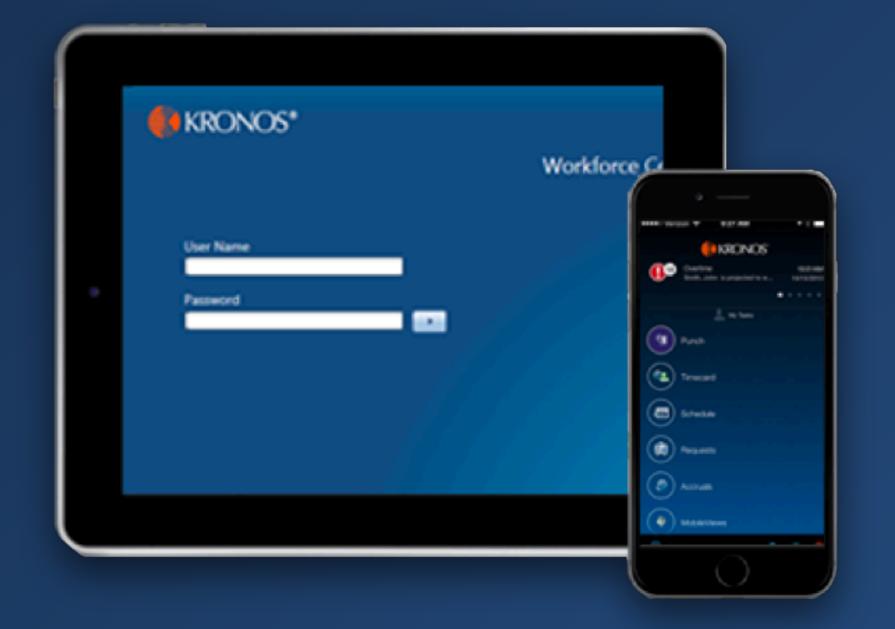

Download the Kronos App (via your device's app store).
Once you download and open the app, enter the server URL\* above and enter your APS user name/password.

|                       | KRONOS<br>CLOCK | KRONOS<br>BY COMPUTER | KRONOS<br>MOBILE APP |  |
|-----------------------|-----------------|-----------------------|----------------------|--|
| Punch In/Out          |                 |                       |                      |  |
| Check Leave balances  |                 |                       |                      |  |
| Review your Timecards |                 |                       |                      |  |
| Review your schedule  |                 |                       |                      |  |
| Request leave         |                 |                       |                      |  |