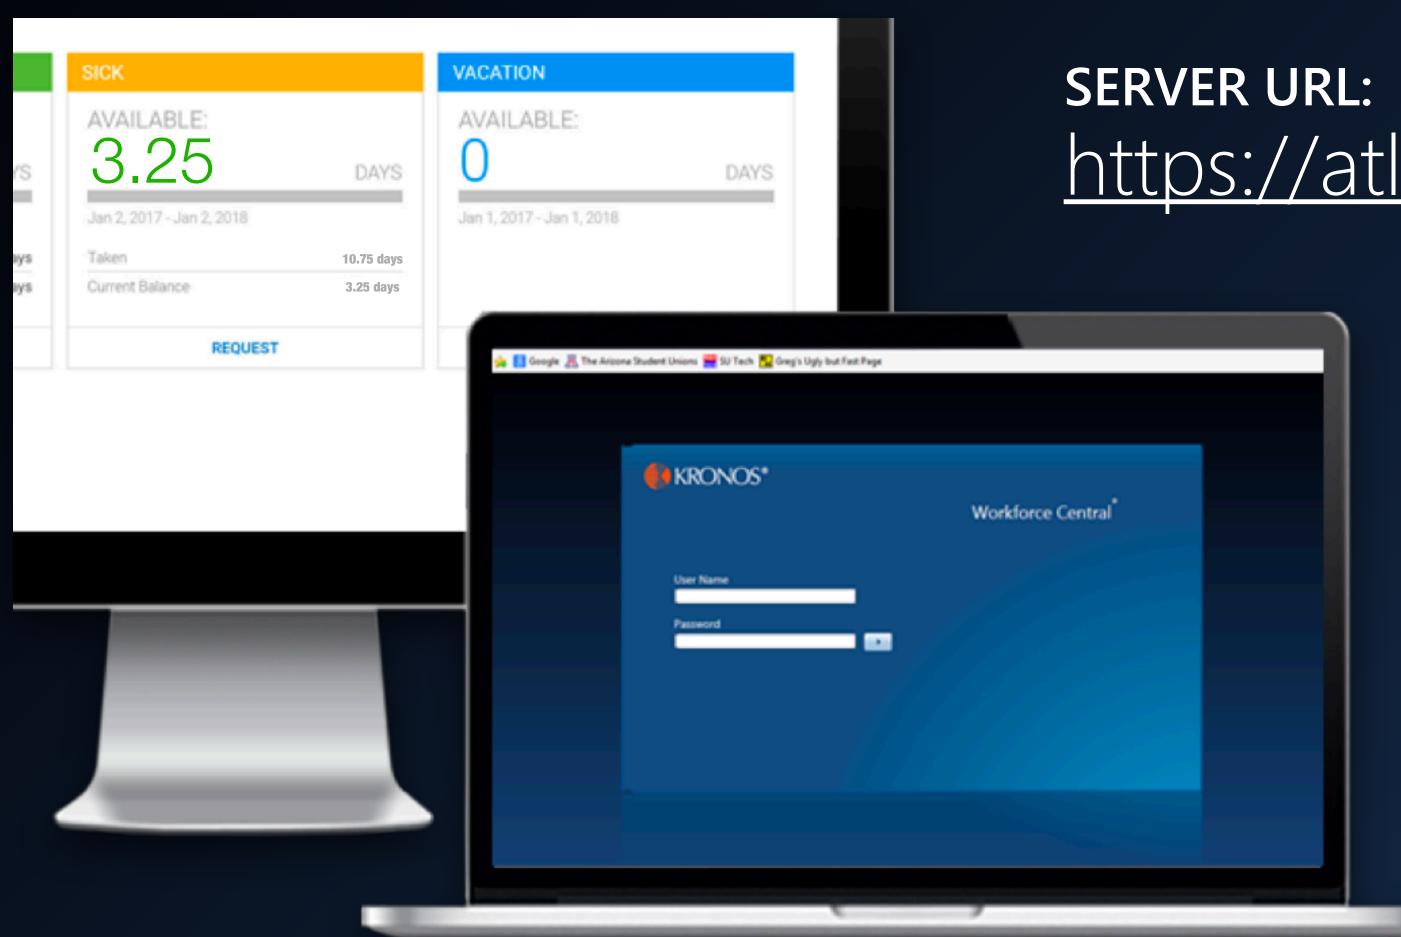

## HEY! APS, IT'S HERE! NEW KRONOS FUNCTIONALITY!

https://atlantapublicschools.kronos.net/wfc/navigator/logon

Access Kronos on Any Computer (using a Chrome browser). Input the <u>server URL above</u> and enter your APS user name/password.