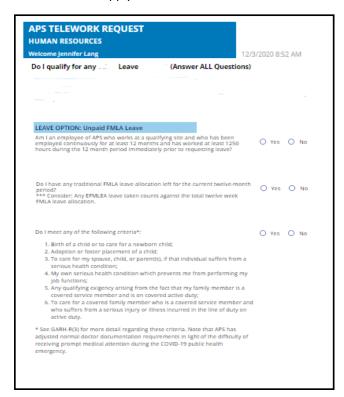

### **Entering a Request - 'Leave Options'**

- 1. Answer all questions on this page.
- If it does not apply click No.

3. Click Submit.