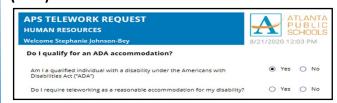

## Entering a Request - 'Americans with Disabilities Act (ADA)'

- 1. Answer questions as they apply to you
- 2. Click Submit or Continue.

**NOTE:** If you answer Yes to the ADA questions and click "Submit", your request will be submitted to the Office of Employee Relations (OER) for review. You have completed the form. The form will close and return you to the Dashboard view.