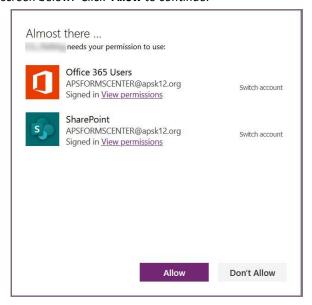

**NOTE**: If this is your first time using the form you may see the screen below. Click **Allow** to continue.