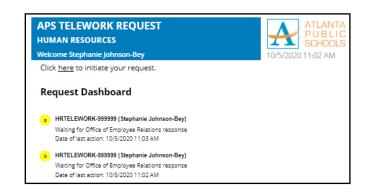

### Viewing the Request Form 'Dashboard'

You will have access to the Dashboard to check on the status of your request. You will be able to view the request(s) you have submitted and responses to your request(s).

- 1. Navigate to <a href="http://tinyAPS.com/?RemLeave">http://tinyAPS.com/?RemLeave</a>
- 2. Review the Request Dashboard