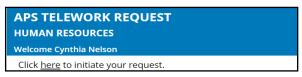

### **Creating a Telework/Leave Request**

- 1. Click "here" to initiate your request.
- Answer all questions that apply to your personal telework or leave request situation.
- 3. Enter the following:
  - The primary reason for your request (if box appears)
  - Attach any documentation you have for your request
  - Date of Birth
  - Date of Start and Finish Telework / Leave Request
  - Primary Location
  - Best Phone Number where you can be reached
  - Enter Time Keeper's Name (last name, first name)
- Click Submit or Continue.