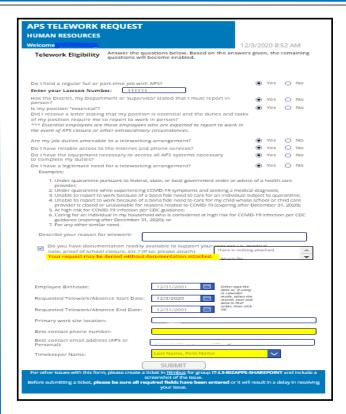

### **Creating a Telework/Leave Request**

- 1. Click "here" to initiate your request.
- Answer all questions that apply to your personal telework or leave request situation.
- 3. Enter the following:
  - The primary reason for your request (if box appears)
  - Attach any documentation you have for your request
  - Date of Birth
  - Date of Start and Finish Telework / Leave Request
  - Primary Location
  - Best Phone Number where you can be reached
  - Enter Time Keeper's Name (last name, first name)
- Click Submit or Continue.

**NOTE:** If you select "Submit", your request will be submitted to the Office of Employee Relations (OER) for review. You have completed the form. The form will close and return you to the Dashboard view.