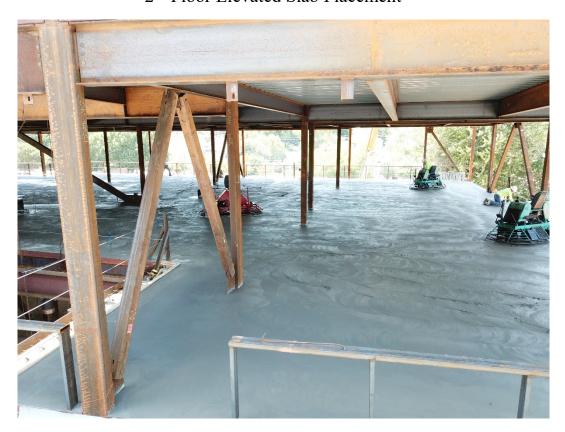

#### THIS WEEK:

- Brick restoration finished East side of East Wing and continuing on North side of building
- MEPS rough in continuing interior of existing bldg., Area 1, and Area 5
- Plaster repair Existing Building West and East Wing
- West & East Wings, Area 1 Soffit, Partition Framing, one-side gyp board 4<sup>th</sup> floor approved for close-up
- Area 5 Steel detailing and stairs
- Area 1 Cold-formed Metal Framing and sheathing
- Area 5 1<sup>st</sup> floor elevated slab placement
- Existing Interior floor repair
- Gym Window installation

# WEEKLY CONSTRUCTION PROGRESS REPORT

2<sup>nd</sup> Floor Elevated Slab Placement

Existing Building Gym Restoration Window Installation