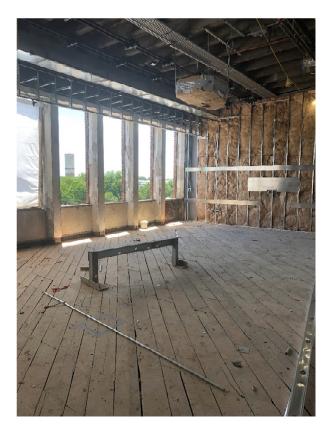

## **WEEKLY CONSTRUCTION PROGRESS REPORT**

Area 5 Metal Stud Walls and Door Frame Installation

Level 4 Existing building insulation installation beginning