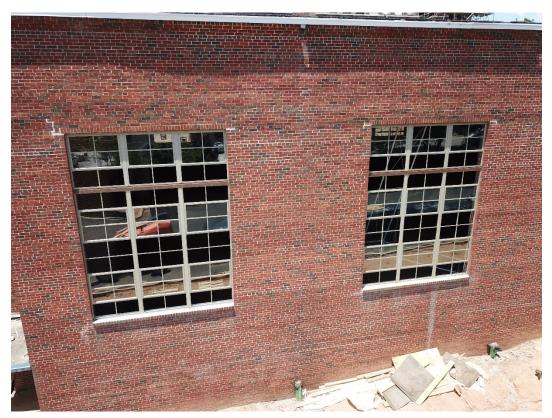

#### THIS WEEK:

- Brick restoration finished East side of East Wing and continuing on North side of building
- MEPS rough in continuing interior of existing bldg., Area 1, and Area 5
- Plaster repair Existing Building West and East Wing
- West & East Wings, Area 1 Soffit, Partition Framing, one-side gyp board 4<sup>th</sup> floor approved for close-up
- Area 5 Steel detailing and stairs
- Area 1 Cold-formed Metal Framing and sheathing
- Area 5 1<sup>st</sup> floor elevated slab placement
- Existing Interior floor repair
- Gym Window installation

# WEEKLY CONSTRUCTION PROGRESS REPORT

2<sup>nd</sup> Floor Elevated Slab Placement

Existing Building Gym Restoration Window Installation