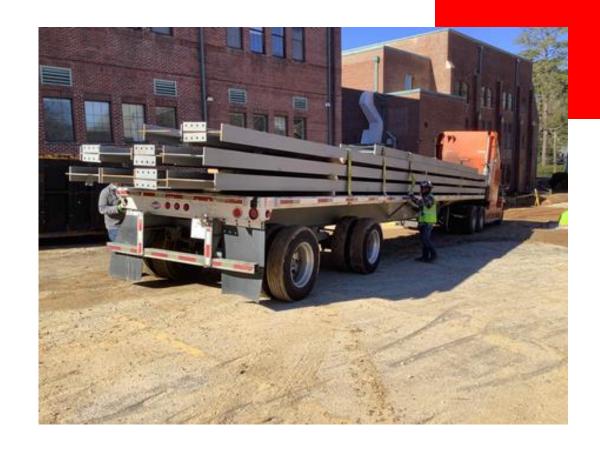

### Aerial view facing West

Structural steel installation

New addition structural steel

Structural steel delivery

Cafeteria retaining wall

Cafeteria area