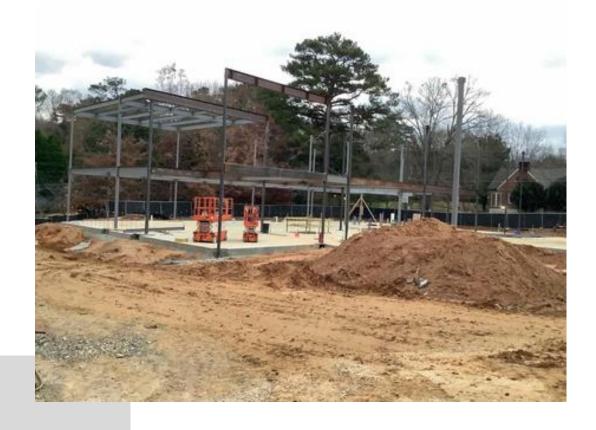

### Aerial view facing West

Structural steel installation

New addition structural steel

Structural steel delivery

Cafeteria retaining wall

Cafeteria area