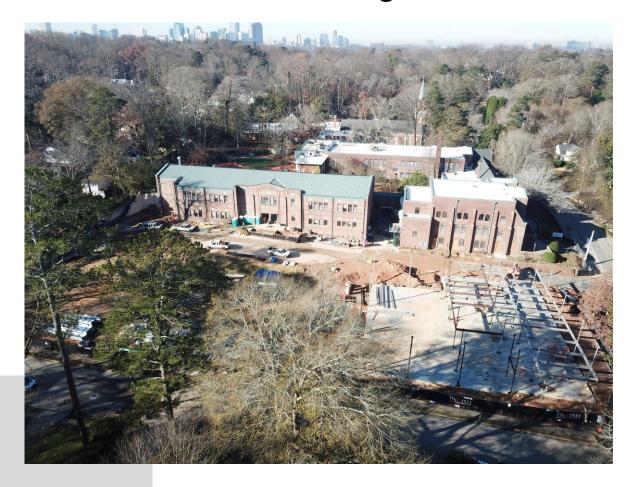

### Aerial view facing West

Structural steel installation

New addition structural steel

Structural steel delivery

Cafeteria retaining wall

Cafeteria area