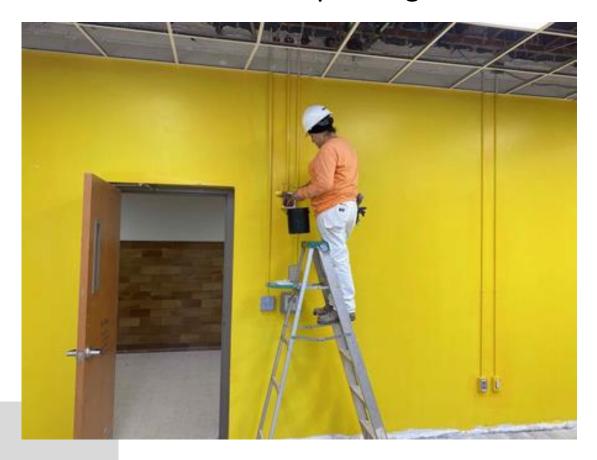

#### THIS WEEK

- Mechanical and electrical rough-in continues throughout building
- Low voltage rough-in continuing
- Sheetrock continues throughout building
- Sheetrock finishing continues throughout building
- Fire sprinkler installation continues
- Lighting installation continues in Area B and Area D
- Ceiling grid installation continues
- Hard ceiling installation continues
- Interior painting continues in Area A and Area B
- Cafeteria addition brick completed
- Retaining wall install at cafeteria continues
- Steel erection continuing at new addition
- Structural reinforcing for floor at AP office completed.
- Cafeteria curtainwall clips installed

### Classroom painting

Administration area paint