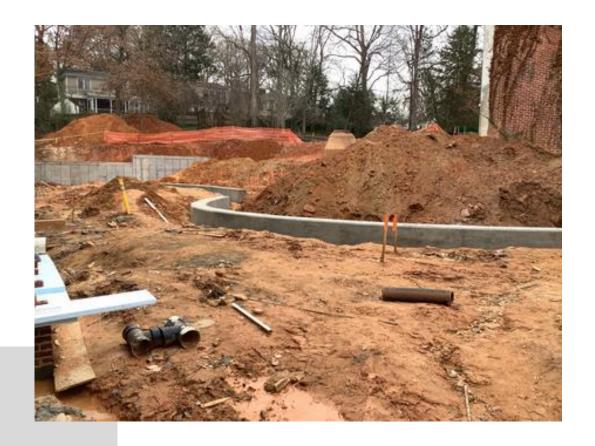

### Aerial view facing West

Structural steel installation

New addition structural steel

Structural steel delivery

Cafeteria retaining wall

Cafeteria area