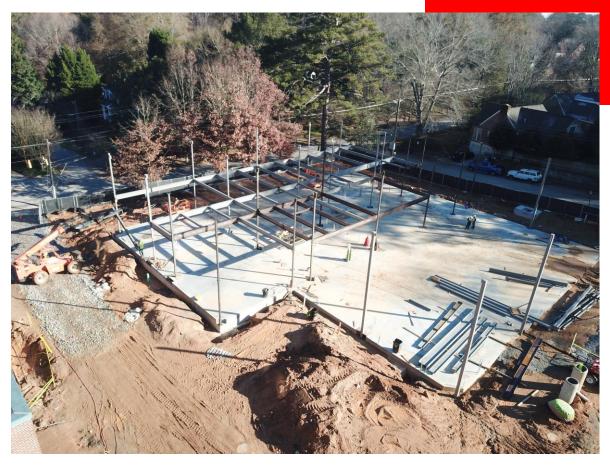

### Aerial view facing West

Structural steel installation

New addition structural steel

Structural steel delivery

Cafeteria retaining wall

Cafeteria area