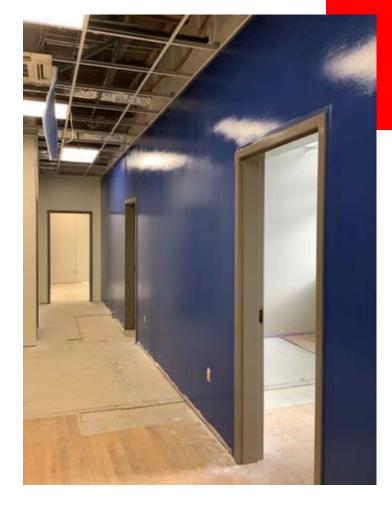

#### THIS WEEK

- Mechanical and electrical rough-in continues throughout building
- Low voltage rough-in continuing
- Sheetrock continues throughout building
- Sheetrock finishing continues throughout building
- Fire sprinkler installation continues
- Lighting installation continues in Area B and Area D
- Ceiling grid installation continues
- Hard ceiling installation continues
- Interior painting continues in Area A and Area B
- Cafeteria addition brick completed
- Retaining wall install at cafeteria continues
- Steel erection continuing at new addition
- Structural reinforcing for floor at AP office completed.
- Cafeteria curtainwall clips installed

### Classroom painting

Administration area paint