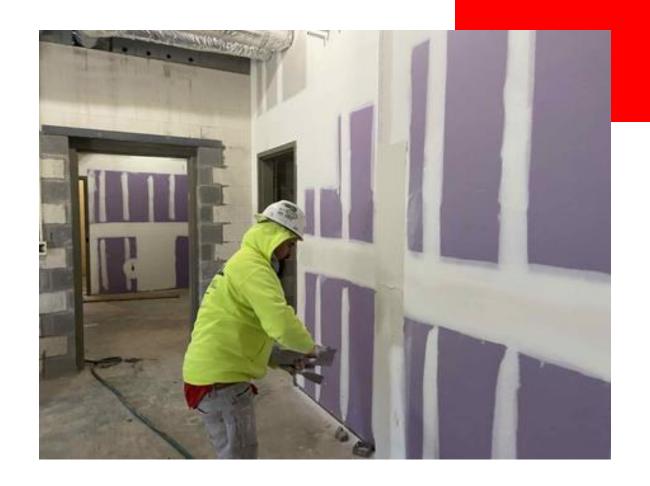

#### THIS WEEK

- Mechanical and electrical rough-in continues throughout building
- Low voltage rough-in continuing
- Sheetrock continues throughout building
- Sheetrock finishing continues throughout building
- Fire sprinkler installation continues
- Lighting installation continues in Area B and Area D
- Ceiling grid installation continues
- Hard ceiling installation continues
- Interior painting continues in Area A and Area B
- Cafeteria addition brick completed
- Retaining wall install at cafeteria continues
- Steel erection continuing at new addition
- Structural reinforcing for floor at AP office completed.
- Cafeteria curtainwall clips installed

### Classroom lighting continues

Drywall finishing continues