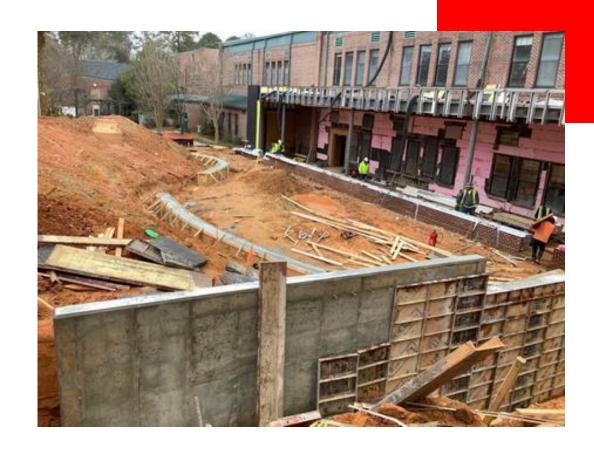

### Aerial view facing West

Structural steel installation

New addition structural steel

Structural steel delivery

Cafeteria retaining wall

Cafeteria area