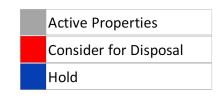

## Douglass Cluster Recommendations

# All Potentially Excess Properties (1 of 2)

| CATEGORY                             | EXCESS PROPERTIES                                          | ADDRESS                               | CLUSTER         | Area Current Use                                           |
|--------------------------------------|------------------------------------------------------------|---------------------------------------|-----------------|------------------------------------------------------------|
| Active Early Education Leased        | ELPM at Guice Elementary Facility                          | 1485 Woodland Ave SE                  | Maynard Jackson | 9.9 Leased: Easterseals Child Development (Expires 4/2032) |
| Active Early Education Leased        | ELPM at Minnie Howell Elementary Facility                  | 399 Macedonia Rd SE                   | South Atlanta   | 9.3 Leased: Easterseals / Premier Academy (Expires 5/2032) |
| Active Early Education Leased        | ELPM at Sylvan Hills Elementary Facility                   | 1757 Melrose Dr SW                    | Carver          | 2.5 Leased: Easterseals Child Development (Expires 6/2029) |
| Active Educational Leased            | Atlanta International School at North Fulton High Facility | 2890 N Fulton Dr NE                   | North Atlanta   | 9.3 Leased: Atlanta International School (Expires 6/2051)  |
| Active K-12 Support APS              | Little White House Facility                                | 2548 Peachtree Battle Ave NW          | North Atlanta   | 0.2 School: After school programming                       |
| <b>Active Non-Educational Leased</b> | AFR Training Gilbert at Facility                           | 407 Ashwood Ave, SW                   | Carver          | 7.5 Leased: Atlanta Fire Rescue                            |
| <b>Active Non-Educational Leased</b> | APD Training at Harper ES Facility                         | 180 Southside Industrial Pkwy SE      | South Atlanta   | 7.4 Leased: Atlanta Police Department                      |
| Inactive Reserve Building            | Anderson Park Elementary Facility                          | 2050 Tiger Flowers Dr NW              | Douglass        | 10.9 Vacant                                                |
| Inactive Reserve Building            | Capitol View Elementary Facility                           | 1442 Metropolitan Pkwy SW             | Carver          | 4.2 Vacant/Film                                            |
| Inactive Reserve Building            | Carey Elementary Facility                                  | 2588 Etheridge Dr NW                  | Douglass        | 4.7 Vacant -                                               |
| Inactive Reserve Building            | Hubert Elementary Facility                                 | 0 Stovall Street SE (982 Memorial Dr) | Maynard Jackson | 5.8 Vacant                                                 |
| Inactive Reserve Building            | Lakewood Heights Elementary Facility                       | 335 Sawtell Ave SE                    | South Atlanta   | 2.1 Vacant                                                 |
| Inactive Reserve Building            | Marshall Middle Facility                                   | 1820 Mary Dell Dr SE                  | Maynard Jackson | 14.8 Vacant/Film                                           |
| Inactive Reserve Building            | Pryor Street School Facility                               | 200 Doane St SW                       | Maynard Jackson | 4.8 Vacant                                                 |
| Inactive Reserve Building            | Rosalie Wright Elementary Facility                         | 360 Autumn Ln SW                      | Mays            | 1.9 Vacant -                                               |
| Inactive Reserve Building            | Towns Elementary Facility                                  | 760 Bolton Rd. NW                     | Douglass        | 8 Vacant -                                                 |
| Inactive Reserve Building            | Venetian Hills Elementary Facility                         | 1910 Venetian Dr SW                   | Washington      | 9.3 Vacant                                                 |
| Inactive Reserve Building            | Warren Road Facility                                       | 20 Warren St NE                       | Maynard Jackson | 0.7 Admin: Storage                                         |
| Inactive Reserve Building            | West Atlanta Elementary Facility                           | 1335 Kimberly Road SW                 | Therrell        | 13.9 Vacant -                                              |
| Inactive Reserve Building            | Williams Elementary Facility                               | 0 James Jackson Pkwy NW (about 1100)  | Douglass        | 6.4 Vacant                                                 |
| Inactive Reserve Land                | Bass Field                                                 | 326 Moreland Ave / 1136 Austin Ave    | Midtown         | 4.8 Recreational Field                                     |
| Inactive Reserve Land                | Boulder Park Land Site                                     | 0 Boulder Park Dr SW (about 4500)     | Mays            | 10.1 Land Holding -                                        |

# All Potentially Excess Properties (2 of 2)

| CATEGORY                     | EXCESS PROPERTIES                         | ADDRESS                                              | CLUSTER         | Area | Current Use                     |
|------------------------------|-------------------------------------------|------------------------------------------------------|-----------------|------|---------------------------------|
| Inactive Reserve Land        | Fairburn Road Land Site                   | 0 Fairburn Road SW (about 301)                       | Mays            | 9.6  | Land Holding                    |
| Inactive Reserve Land        | Fairburn Road-Mays Site                   | 0 Fairburn Road SW (about 900)                       | Mays            | 54   | Land Holding -                  |
| Inactive Reserve Land        | Former Collier Heights Elementary Site    | 338 Collier Drive NW                                 | Douglass        | 6.4  | Land Holding                    |
| Inactive Reserve Land        | Former Cooper Street School Site          | 405 Cooper St SW                                     | Maynard Jackson | 2.2  | Land Holding                    |
| Inactive Reserve Land        | Former Dobbs Elementary Site              | 1965 Lewis Road SE                                   | South Atlanta   | 10.2 | Land Holding                    |
| Inactive Reserve Land        | Former Finch Elementary Site              | 0 Ajax Drive NW (about 2198)                         | Douglass        | 13.6 | Land Holding - Title Dispute -  |
| Inactive Reserve Land        | Former McGill Elementary Site             | 750 Martin St SE                                     | Maynard Jackson | 4.9  | Recreational Field              |
| Inactive Reserve Land        | Former Peeples Street School Site         | 0 Peeples St SW (about 575)                          | Washington      | 6.2  | Vacant                          |
| Inactive Reserve Land        | Former Pitts Elementary Site              | 2210 Perry Blvd NW                                   | Douglass        | 9    | Land Holding                    |
| Inactive Reserve Land        | Former Wesley Avenue School Site          | 187 Wesley Avenue NE                                 | Maynard Jackson | 4.4  | Community park - Hold long term |
| Inactive Reserve Land        | Forrest Canyon Land Site                  | 0 Hendon Rd SE (about 1100)                          | South Atlanta   | 8    | Land Holding                    |
| Inactive Reserve Land        | Honor Farm Land Site                      | 0 Thomasville Blvd SE (about 500)                    | South Atlanta   | 12.1 | Land Holding                    |
| Inactive Reserve Land        | Inman Field of Dreams                     | 0 Virginia Avenue NE (SW corner of Ponce Place)      | Midtown         | 1.4  | Recreational Field              |
| Inactive Reserve Land        | LeConte Hwy Land Site                     | 0 Bakers Ferry Rd SW                                 | Mays            | 23.2 | Land Holding -                  |
| Inactive Reserve Land        | Melvin Drive Land Site                    | 3895 Melvin Drive SW                                 | Therrell        | 39.9 | Land Holding                    |
| Inactive Reserve Land        | Simpson Road Property                     | 0 Joseph E Boone Blvd (SE corner of Boone & Sewanee) | Douglass        | 6.1  | Wooded excess acreage           |
| Inactive Reserve Land        | Wooded Acreage @ Bunche Middle            | 1925 Niskey Lake Rd SW                               | Therrell        | 16.8 | Wooded excess acreage           |
| Inactive Reserve Land        | Wooded Acreage @ Peyton Forest Elementary | 0 Harlan Road SW (about 270)                         | Mays            | 12   | Wooded excess acreage           |
| Inactive Reserve Land        | Wooded Land/Field Road                    | 0 Watts Road NW                                      | Douglass        | 19.1 | Wooded excess acreage           |
| Undersized Land Adjacent     | Forrest Circle lot at South Atlanta High  | 0 Forrest Circle SE (about 895)                      | South Atlanta   | 0.4  | Land Holding                    |
| Undersized Land Adjacent     | Martin Street Lot at Obama ES             | 0 Martin Street SE (about 935)                       | Maynard Jackson | 0.1  | Land Holding                    |
| Undersized Land Adjacent     | Welch Street Lots at Gideons ES           | 884 Welch Street SW                                  | Carver          | 0.3  | Land Holding                    |
| Undersized Land Non-Adjacent | Manigault/Reynoldstown (COA Park?)        | 0 Manigault St SE (about 1000)                       | Maynard Jackson | 0.2  | COA Park                        |
| Undersized Land Non-Adjacent | Terry Street Lot Site                     | 753 Terry St SE                                      | Maynard Jackson | 0.1  | Land Holding                    |