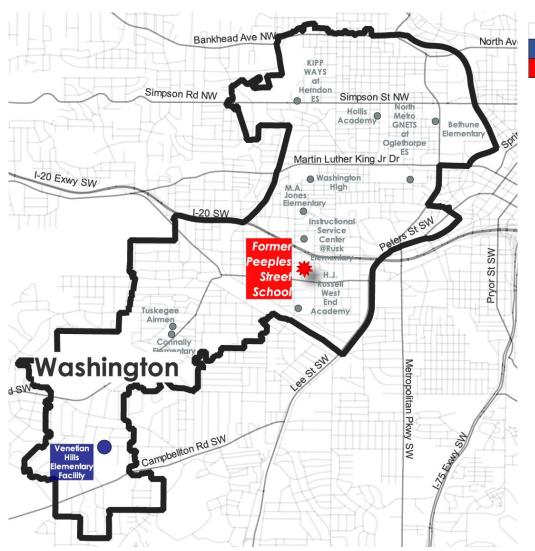

## Washington Cluster Recommendations

|         | EXCESS PROPERTIES                  | ADDRESS                     | CLUSTER    | Area | Current Use |
|---------|------------------------------------|-----------------------------|------------|------|-------------|
| Hold    | Venetian Hills Elementary Facility | 1910 Venetian Dr SW         | Washington | 9.3  | Vacant      |
| Dispose | Former Peeples Street School Site  | 0 Peeples St SW (about 575) | Washington | 6.2  | Vacant      |

# All Potentially Excess Properties (2 of 2)

| CATEGORY                     | EXCESS PROPERTIES                         | ADDRESS                                              | CLUSTER         | Area | Current Use                     |
|------------------------------|-------------------------------------------|------------------------------------------------------|-----------------|------|---------------------------------|
| Inactive Reserve Land        | Fairburn Road Land Site                   | 0 Fairburn Road SW (about 301)                       | Mays            | 9.6  | Land Holding                    |
| Inactive Reserve Land        | Fairburn Road-Mays Site                   | 0 Fairburn Road SW (about 900)                       | Mays            | 54   | Land Holding -                  |
| Inactive Reserve Land        | Former Collier Heights Elementary Site    | 338 Collier Drive NW                                 | Douglass        | 6.4  | Land Holding                    |
| Inactive Reserve Land        | Former Cooper Street School Site          | 405 Cooper St SW                                     | Maynard Jackson | 2.2  | Land Holding                    |
| Inactive Reserve Land        | Former Dobbs Elementary Site              | 1965 Lewis Road SE                                   | South Atlanta   | 10.2 | Land Holding                    |
| Inactive Reserve Land        | Former Finch Elementary Site              | 0 Ajax Drive NW (about 2198)                         | Douglass        | 13.6 | Land Holding - Title Dispute -  |
| Inactive Reserve Land        | Former McGill Elementary Site             | 750 Martin St SE                                     | Maynard Jackson | 4.9  | Recreational Field              |
| Inactive Reserve Land        | Former Peeples Street School Site         | 0 Peeples St SW (about 575)                          | Washington      | 6.2  | Vacant                          |
| Inactive Reserve Land        | Former Pitts Elementary Site              | 2210 Perry Blvd NW                                   | Douglass        | 9    | Land Holding                    |
| Inactive Reserve Land        | Former Wesley Avenue School Site          | 187 Wesley Avenue NE                                 | Maynard Jackson | 4.4  | Community park - Hold long term |
| Inactive Reserve Land        | Forrest Canyon Land Site                  | 0 Hendon Rd SE (about 1100)                          | South Atlanta   | 8    | Land Holding                    |
| Inactive Reserve Land        | Honor Farm Land Site                      | 0 Thomasville Blvd SE (about 500)                    | South Atlanta   | 12.1 | Land Holding                    |
| Inactive Reserve Land        | Inman Field of Dreams                     | 0 Virginia Avenue NE (SW corner of Ponce Place)      | Midtown         | 1.4  | Recreational Field              |
| Inactive Reserve Land        | LeConte Hwy Land Site                     | 0 Bakers Ferry Rd SW                                 | Mays            | 23.2 | Land Holding -                  |
| Inactive Reserve Land        | Melvin Drive Land Site                    | 3895 Melvin Drive SW                                 | Therrell        | 39.9 | Land Holding                    |
| Inactive Reserve Land        | Simpson Road Property                     | 0 Joseph E Boone Blvd (SE corner of Boone & Sewanee) | Douglass        | 6.1  | Wooded excess acreage           |
| Inactive Reserve Land        | Wooded Acreage @ Bunche Middle            | 1925 Niskey Lake Rd SW                               | Therrell        | 16.8 | Wooded excess acreage           |
| Inactive Reserve Land        | Wooded Acreage @ Peyton Forest Elementary | 0 Harlan Road SW (about 270)                         | Mays            | 12   | Wooded excess acreage           |
| Inactive Reserve Land        | Wooded Land/Field Road                    | 0 Watts Road NW                                      | Douglass        | 19.1 | Wooded excess acreage           |
| Undersized Land Adjacent     | Forrest Circle lot at South Atlanta High  | 0 Forrest Circle SE (about 895)                      | South Atlanta   | 0.4  | Land Holding                    |
| Undersized Land Adjacent     | Martin Street Lot at Obama ES             | 0 Martin Street SE (about 935)                       | Maynard Jackson | 0.1  | Land Holding                    |
| Undersized Land Adjacent     | Welch Street Lots at Gideons ES           | 884 Welch Street SW                                  | Carver          | 0.3  | Land Holding                    |
| Undersized Land Non-Adjacent | Manigault/Reynoldstown (COA Park?)        | 0 Manigault St SE (about 1000)                       | Maynard Jackson | 0.2  | COA Park                        |
| Undersized Land Non-Adjacent | Terry Street Lot Site                     | 753 Terry St SE                                      | Maynard Jackson | 0.1  | Land Holding                    |