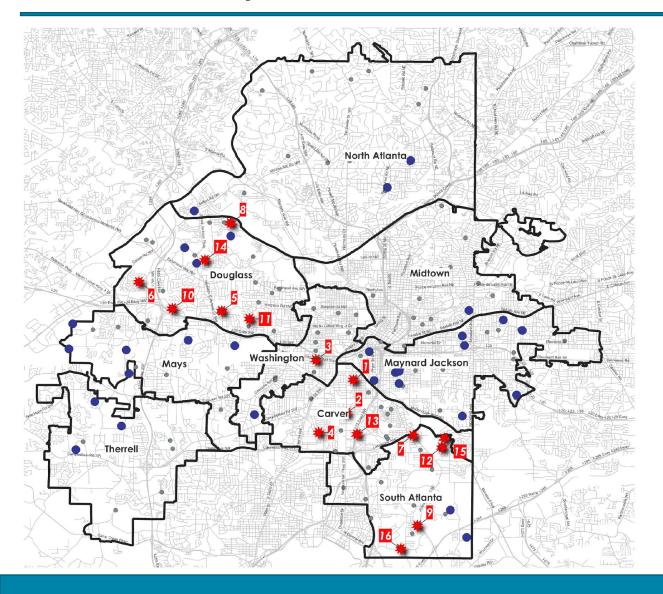

### Summary of Consultant's Recommendations

### 16 Properties Recommended to Consider for Disposal

| Label | Cluster       | Property Name                             | Weighted<br>Score |
|-------|---------------|-------------------------------------------|-------------------|
|       |               |                                           |                   |
| 1     | Carver        | Welch Street Lots                         | 3.3               |
| 2     | Carver        | Capitol View Elementary Facility          | 3.2               |
| 3     | Washington    | Former Peeples Street School Site         | 3.15              |
| 4     | Carver        | ELPM at Sylvan Hills Elementary Facility  | 3.15              |
| 5     | Douglass      | Simpson Road Property                     | 3.05              |
| 6     | Douglass      | Towns Elementary Facility                 | 3.05              |
| 7     | South Atlanta | Lakewood Heights Elementary Facility      | 3.05              |
| 8     | Douglass      | Former Pitts Elementary Site              | 2.95              |
| 9     | South Atlanta | ELPM at Minnie Howell Elementary Facility | 2.85              |
| 10    | Douglass      | Former Collier Heights Elementary Site    | 2.75              |
| 11    | Douglass      | Anderson Park Elementary Facility         | 2.7               |
| 12    | South Atlanta | Former Dobbs Elementary Site              | 2.7               |
| 13    | Carver        | AFR Training at Gilbert ES Facility       | 2.65              |
| 14    | Douglass      | Carey Elementary Facility                 | 2.6               |
| 15    | South Atlanta | Honor Farm Land Site                      | 2.6               |
| 16    | South Atlanta | APD Training at Harper ES Facility        | 2.55              |