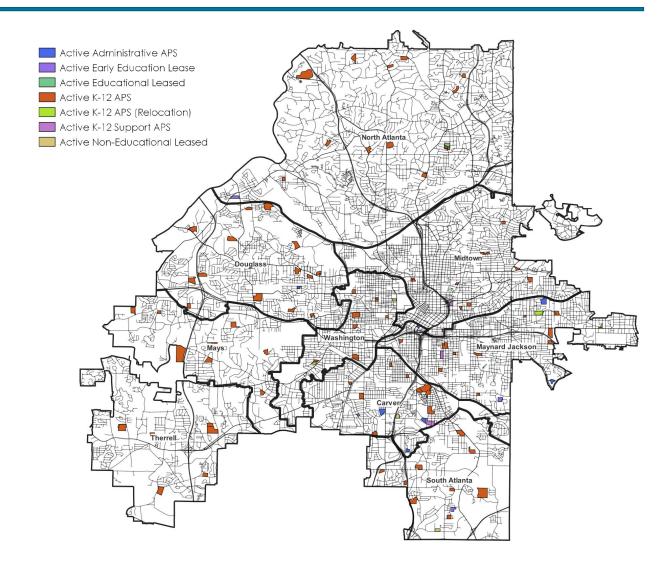

## All Properties Actively Used by APS

APS has **105** (of 152) properties which are currently in-use:

| Active Administrative APS      |    |  |  |  |  |
|--------------------------------|----|--|--|--|--|
| Active K-12 APS                | 85 |  |  |  |  |
| Active K-12 APS (Relocation)   | 5  |  |  |  |  |
| Active K-12 Support APS        |    |  |  |  |  |
| Active Non-Educational APS     |    |  |  |  |  |
| Active Non-Educational Leased  |    |  |  |  |  |
| 105 Active / In-Use Properties |    |  |  |  |  |

# All properties actively used by APS (1 of 4)

| Cluster  | Site Name                                          | Category                     |
|----------|----------------------------------------------------|------------------------------|
| Carver   | Campbell Elementary Facility                       | Active Administrative APS    |
| Carver   | Claire Drive Transportation                        | Active Administrative APS    |
| Carver   | Former Brewer Elementary                           | Active Administrative APS    |
| Carver   | Metropolitan Transportation Facility               | Active Administrative APS    |
| Carver   | Atlanta College & Career Academy (ACCA) Facility   | Active K-12 APS              |
| Carver   | Carver High Facility                               | Active K-12 APS              |
| Carver   | Finch Elementary Facility                          | Active K-12 APS              |
| Carver   | Gideons Elementary Facility                        | Active K-12 APS              |
| Carver   | Perkerson Elementary Facility                      | Active K-12 APS              |
| Carver   | Price Middle Facility                              | Active K-12 APS              |
| Carver   | Slater Elementary Facility                         | Active K-12 APS              |
| Carver   | Sylvan Hills Middle Facility                       | Active K-12 APS              |
| Carver   | Thomasville Heights Elementary Facility            | Active K-12 APS (Relocation) |
| Carver   | Lakewood Stadium Facility                          | Active K-12 Support APS      |
| Douglass | White Elementary Facility (vacant)                 | Active Administrative APS    |
| Douglass | Atlanta Virtual Academy at Grove Park Facility     | Active K-12 APS              |
| Douglass | BEST/CSKYLA Facility                               | Active K-12 APS              |
| Douglass | Boyd Elementary Facility                           | Active K-12 APS              |
| Douglass | Douglass 9th Grade Academy at Margaret Fain Campus | Active K-12 APS              |
| Douglass | Douglass High Facility                             | Active K-12 APS              |
| Douglass | F. L. Stanton Elementary Facility                  | Active K-12 APS              |
| Douglass | Harper-Archer Elementary Facility                  | Active K-12 APS              |
| Douglass | John Lewis Invictus Academy Facility               | Active K-12 APS              |
| Douglass | KIPP Collegiate at Turner Middle Facility          | Active K-12 APS              |
| Douglass | KIPP Soul Primary School & Academy                 | Active K-12 APS              |
| Douglass | Scott Elementary Facility                          | Active K-12 APS              |
| Douglass | Usher-Collier Elementary Facility                  | Active K-12 APS              |

# All properties actively used by APS (2 of 4)

| Cluster      | Site Name                                        | Category                     |
|--------------|--------------------------------------------------|------------------------------|
| Douglass     | Westside Atlanta Charter at Archer High Facility | Active K-12 APS              |
| Douglass     | Woodson Park Academy                             | Active K-12 APS              |
| Douglass     | Hollowell at Maynard (Transportation)            | Active Non-Educational APS   |
| Maynard Jack | Center for Learning and Leadership Facility      | Active Administrative APS    |
| Maynard Jack | Peterson (Adult Ed) Facility                     | Active Administrative APS    |
| Maynard Jack | Valerie Dial Thomas Facilities Center Facility   | Active Administrative APS    |
| Maynard Jack | ANCS Elementary at Slaton ES Facility            | Active K-12 APS              |
| Maynard Jack | Barack and Michelle Obama Academy Facility       | Active K-12 APS              |
| Maynard Jack | Benteen Elementary Facility                      | Active K-12 APS              |
| Maynard Jack | Burgess-Peterson Elementary Facility             | Active K-12 APS              |
| Maynard Jack | Dunbar Elementary Facility                       | Active K-12 APS              |
| Maynard Jack | King Middle Facility                             | Active K-12 APS              |
| Maynard Jack | Maynard Jackson High Facility                    | Active K-12 APS              |
| Maynard Jack | Parkside Elementary Facility                     | Active K-12 APS              |
| Maynard Jack | Phoenix Academy at East Atlanta Campus Facility  | Active K-12 APS              |
| Maynard Jack | Toomer Elementary Facility                       | Active K-12 APS              |
| Maynard Jack | Toomer Pre-K at Whitefoord Elementary Facility   | Active K-12 APS              |
| Maynard Jack | East Lake Elementary Facility                    | Active K-12 APS (Relocation) |
| Maynard Jack | Former Coan Middle Facility                      | Active K-12 APS (Relocation) |
| Maynard Jack | Cheney Stadium                                   | Active K-12 Support APS      |
| Mays         | Beecher Hills Elementary Facility                | Active K-12 APS              |
| Mays         | Cascade Elementary Facility                      | Active K-12 APS              |
| Mays         | Kindezi West at Adamsville ES Facility           | Active K-12 APS              |
| Mays         | Mays High Facility                               | Active K-12 APS              |
| Mays         | Miles Elementary Facility                        | Active K-12 APS              |
| Mays         | Peyton Forest Elementary Campus                  | Active K-12 APS              |

# All properties actively used by APS (3 of 4)

| Cluster       | Site Name                                              | Category                     |
|---------------|--------------------------------------------------------|------------------------------|
| South Atlanta | Dobbs Elementary Facility                              | Active K-12 APS              |
| South Atlanta | Hank Aaron Academy Facility                            | Active K-12 APS              |
| South Atlanta | Heritage Academy Facility                              | Active K-12 APS              |
| South Atlanta | Humphries Elementary Facility                          | Active K-12 APS              |
| South Atlanta | Hutchinson Elementary Facility                         | Active K-12 APS              |
| South Atlanta | KIPP Vision at Tull Waters Elementary Facility         | Active K-12 APS              |
| South Atlanta | Long Middle Facility                                   | Active K-12 APS              |
| South Atlanta | South Atlanta High Facility                            | Active K-12 APS              |
| Therrell      | Bunche Middle Facility                                 | Active K-12 APS              |
| Therrell      | Continental Colony Elementary Facility                 | Active K-12 APS              |
| Therrell      | Deerwood Academy Facility                              | Active K-12 APS              |
| Therrell      | Fickett Elementary Facility                            | Active K-12 APS              |
| Therrell      | Kimberly Elementary Facility                           | Active K-12 APS              |
| Therrell      | Therrell High Facility                                 | Active K-12 APS              |
| Washington    | Instructional Service Center @Rusk Elementary Facility | Active Administrative APS    |
| Washington    | H.J. Russell West End Academy Facility                 | Active K-12 APS              |
| Washington    | Hollis Academy Facility                                | Active K-12 APS              |
| Washington    | KIPP WAYS at Herndon ES Facility                       | Active K-12 APS              |
| Washington    | M.A. Jones Elementary Facility                         | Active K-12 APS              |
| Washington    | North Metro GNETS at Oglethorpe ES Facility            | Active K-12 APS              |
| Washington    | Tuskegee Airmen Facility                               | Active K-12 APS              |
| Washington    | Washington High Facility                               | Active K-12 APS              |
| Washington    | Bethune Elementary Facility                            | Active K-12 APS (Relocation) |
| Washington    | Connally Elementary Facility                           | Active K-12 APS (Relocation) |

# All properties actively used by APS (4 of 4)

| Cluster       | Site Name                                        | Category                     |
|---------------|--------------------------------------------------|------------------------------|
| Mays          | West Manor Elementary Facility                   | Active K-12 APS              |
| Mays          | Young Middle Facility                            | Active K-12 APS              |
| Midtown       | Centennial Academy Facility                      | Active K-12 APS              |
| Midtown       | David T. Howard MS Facility                      | Active K-12 APS              |
| Midtown       | Hope-Hill Elementary Facility                    | Active K-12 APS              |
| Midtown       | Inman Elementary Facility                        | Active K-12 APS              |
| Midtown       | Kindezi O4W at C.W. Hill ES Facility             | Active K-12 APS              |
| Midtown       | Lin Elementary Facility                          | Active K-12 APS              |
| Midtown       | Midtown High Facility                            | Active K-12 APS              |
| Midtown       | Morningside Elementary Facility                  | Active K-12 APS              |
| Midtown       | Springdale Park Elementary Facility              | Active K-12 APS              |
| Midtown       | Wesley International Academy at Cook ES Facility | Active K-12 APS              |
| Midtown       | Henderson Stadium Facility                       | Active K-12 Support APS      |
| Midtown       | Walden Athletic Complex                          | Active K-12 Support APS      |
| Midtown       | WABE Broadcast Facility                          | Active Non-Educational Lease |
| North Atlanta | Bolton Academy Facility                          | Active K-12 APS              |
| North Atlanta | Brandon Elementary Facility                      | Active K-12 APS              |
| North Atlanta | Brandon Primary Facility                         | Active K-12 APS              |
| North Atlanta | Garden Hills Elementary Facility                 | Active K-12 APS              |
| North Atlanta | Jackson Elementary Facility                      | Active K-12 APS              |
| North Atlanta | Jackson Primary Center Facility                  | Active K-12 APS              |
| North Atlanta | North Atlanta High School Facility               | Active K-12 APS              |
| North Atlanta | Rivers Elementary Facility                       | Active K-12 APS              |
| North Atlanta | Smith Elementary Facility                        | Active K-12 APS              |
| North Atlanta | Smith Primary Center Facility                    | Active K-12 APS              |
| North Atlanta | Sutton 6th Grade Campus Facility                 | Active K-12 APS              |
|               | Sutton Middle 7-8th Grade Facility               | Active K-12 APS              |
| South Atlanta | Cleveland Elementary Facility                    | Active K-12 APS              |