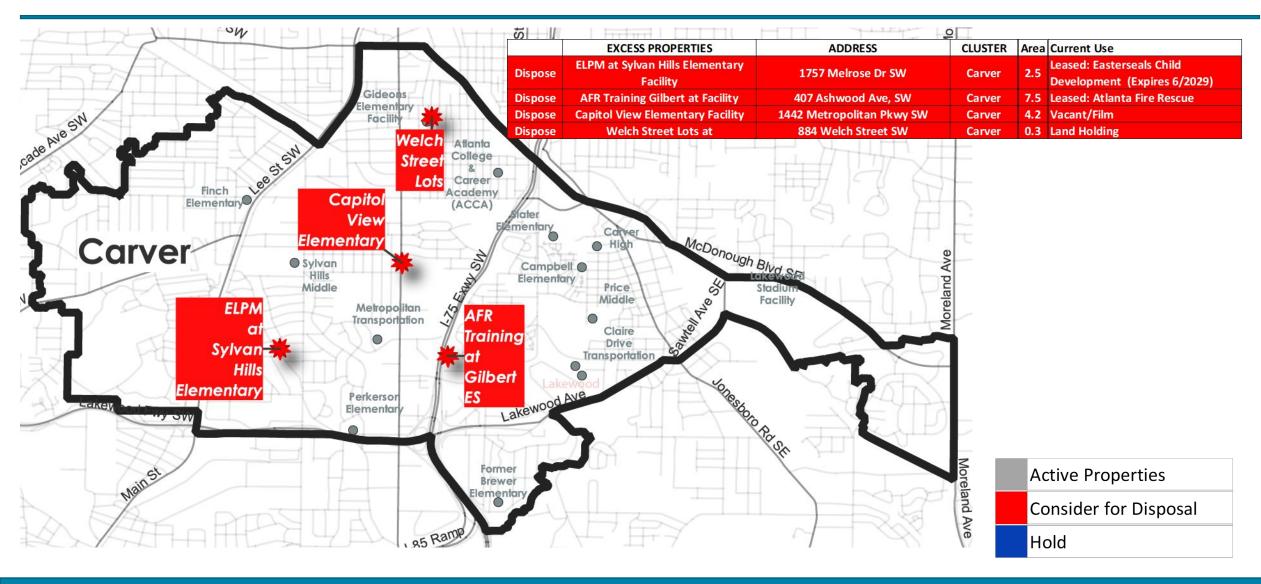

### Carver Cluster Recommendations

# All Potentially Excess Properties (1 of 2)

| CATEGORY                             | EXCESS PROPERTIES                                          | ADDRESS                               | CLUSTER         | Area Current Use                                           |
|--------------------------------------|------------------------------------------------------------|---------------------------------------|-----------------|------------------------------------------------------------|
| Active Early Education Leased        | ELPM at Guice Elementary Facility                          | 1485 Woodland Ave SE                  | Maynard Jackson | 9.9 Leased: Easterseals Child Development (Expires 4/2032) |
| Active Early Education Leased        | ELPM at Minnie Howell Elementary Facility                  | 399 Macedonia Rd SE                   | South Atlanta   | 9.3 Leased: Easterseals / Premier Academy (Expires 5/2032) |
| Active Early Education Leased        | ELPM at Sylvan Hills Elementary Facility                   | 1757 Melrose Dr SW                    | Carver          | 2.5 Leased: Easterseals Child Development (Expires 6/2029) |
| Active Educational Leased            | Atlanta International School at North Fulton High Facility | 2890 N Fulton Dr NE                   | North Atlanta   | 9.3 Leased: Atlanta International School (Expires 6/2051)  |
| Active K-12 Support APS              | Little White House Facility                                | 2548 Peachtree Battle Ave NW          | North Atlanta   | 0.2 School: After school programming                       |
| <b>Active Non-Educational Leased</b> | AFR Training Gilbert at Facility                           | 407 Ashwood Ave, SW                   | Carver          | 7.5 Leased: Atlanta Fire Rescue                            |
| <b>Active Non-Educational Leased</b> | APD Training at Harper ES Facility                         | 180 Southside Industrial Pkwy SE      | South Atlanta   | 7.4 Leased: Atlanta Police Department                      |
| Inactive Reserve Building            | Anderson Park Elementary Facility                          | 2050 Tiger Flowers Dr NW              | Douglass        | 10.9 Vacant                                                |
| Inactive Reserve Building            | Capitol View Elementary Facility                           | 1442 Metropolitan Pkwy SW             | Carver          | 4.2 Vacant/Film                                            |
| Inactive Reserve Building            | Carey Elementary Facility                                  | 2588 Etheridge Dr NW                  | Douglass        | 4.7 Vacant -                                               |
| Inactive Reserve Building            | Hubert Elementary Facility                                 | 0 Stovall Street SE (982 Memorial Dr) | Maynard Jackson | 5.8 Vacant                                                 |
| Inactive Reserve Building            | Lakewood Heights Elementary Facility                       | 335 Sawtell Ave SE                    | South Atlanta   | 2.1 Vacant                                                 |
| Inactive Reserve Building            | Marshall Middle Facility                                   | 1820 Mary Dell Dr SE                  | Maynard Jackson | 14.8 Vacant/Film                                           |
| Inactive Reserve Building            | Pryor Street School Facility                               | 200 Doane St SW                       | Maynard Jackson | 4.8 Vacant                                                 |
| Inactive Reserve Building            | Rosalie Wright Elementary Facility                         | 360 Autumn Ln SW                      | Mays            | 1.9 Vacant -                                               |
| Inactive Reserve Building            | Towns Elementary Facility                                  | 760 Bolton Rd. NW                     | Douglass        | 8 Vacant -                                                 |
| Inactive Reserve Building            | Venetian Hills Elementary Facility                         | 1910 Venetian Dr SW                   | Washington      | 9.3 Vacant                                                 |
| Inactive Reserve Building            | Warren Road Facility                                       | 20 Warren St NE                       | Maynard Jackson | 0.7 Admin: Storage                                         |
| Inactive Reserve Building            | West Atlanta Elementary Facility                           | 1335 Kimberly Road SW                 | Therrell        | 13.9 Vacant -                                              |
| Inactive Reserve Building            | Williams Elementary Facility                               | 0 James Jackson Pkwy NW (about 1100)  | Douglass        | 6.4 Vacant                                                 |
| Inactive Reserve Land                | Bass Field                                                 | 326 Moreland Ave / 1136 Austin Ave    | Midtown         | 4.8 Recreational Field                                     |
| Inactive Reserve Land                | Boulder Park Land Site                                     | 0 Boulder Park Dr SW (about 4500)     | Mays            | 10.1 Land Holding -                                        |

# All Potentially Excess Properties (2 of 2)

| CATEGORY                     | EXCESS PROPERTIES                         | ADDRESS                                              | CLUSTER         | Area | Current Use                     |
|------------------------------|-------------------------------------------|------------------------------------------------------|-----------------|------|---------------------------------|
| Inactive Reserve Land        | Fairburn Road Land Site                   | 0 Fairburn Road SW (about 301)                       | Mays            | 9.6  | Land Holding                    |
| Inactive Reserve Land        | Fairburn Road-Mays Site                   | 0 Fairburn Road SW (about 900)                       | Mays            | 54   | Land Holding -                  |
| Inactive Reserve Land        | Former Collier Heights Elementary Site    | 338 Collier Drive NW                                 | Douglass        | 6.4  | Land Holding                    |
| Inactive Reserve Land        | Former Cooper Street School Site          | 405 Cooper St SW                                     | Maynard Jackson | 2.2  | Land Holding                    |
| Inactive Reserve Land        | Former Dobbs Elementary Site              | 1965 Lewis Road SE                                   | South Atlanta   | 10.2 | Land Holding                    |
| Inactive Reserve Land        | Former Finch Elementary Site              | 0 Ajax Drive NW (about 2198)                         | Douglass        | 13.6 | Land Holding - Title Dispute -  |
| Inactive Reserve Land        | Former McGill Elementary Site             | 750 Martin St SE                                     | Maynard Jackson | 4.9  | Recreational Field              |
| Inactive Reserve Land        | Former Peeples Street School Site         | 0 Peeples St SW (about 575)                          | Washington      | 6.2  | Vacant                          |
| Inactive Reserve Land        | Former Pitts Elementary Site              | 2210 Perry Blvd NW                                   | Douglass        | 9    | Land Holding                    |
| Inactive Reserve Land        | Former Wesley Avenue School Site          | 187 Wesley Avenue NE                                 | Maynard Jackson | 4.4  | Community park - Hold long term |
| Inactive Reserve Land        | Forrest Canyon Land Site                  | 0 Hendon Rd SE (about 1100)                          | South Atlanta   | 8    | Land Holding                    |
| Inactive Reserve Land        | Honor Farm Land Site                      | 0 Thomasville Blvd SE (about 500)                    | South Atlanta   | 12.1 | Land Holding                    |
| Inactive Reserve Land        | Inman Field of Dreams                     | 0 Virginia Avenue NE (SW corner of Ponce Place)      | Midtown         | 1.4  | Recreational Field              |
| Inactive Reserve Land        | LeConte Hwy Land Site                     | 0 Bakers Ferry Rd SW                                 | Mays            | 23.2 | Land Holding -                  |
| Inactive Reserve Land        | Melvin Drive Land Site                    | 3895 Melvin Drive SW                                 | Therrell        | 39.9 | Land Holding                    |
| Inactive Reserve Land        | Simpson Road Property                     | 0 Joseph E Boone Blvd (SE corner of Boone & Sewanee) | Douglass        | 6.1  | Wooded excess acreage           |
| Inactive Reserve Land        | Wooded Acreage @ Bunche Middle            | 1925 Niskey Lake Rd SW                               | Therrell        | 16.8 | Wooded excess acreage           |
| Inactive Reserve Land        | Wooded Acreage @ Peyton Forest Elementary | 0 Harlan Road SW (about 270)                         | Mays            | 12   | Wooded excess acreage           |
| Inactive Reserve Land        | Wooded Land/Field Road                    | 0 Watts Road NW                                      | Douglass        | 19.1 | Wooded excess acreage           |
| Undersized Land Adjacent     | Forrest Circle lot at South Atlanta High  | 0 Forrest Circle SE (about 895)                      | South Atlanta   | 0.4  | Land Holding                    |
| Undersized Land Adjacent     | Martin Street Lot at Obama ES             | 0 Martin Street SE (about 935)                       | Maynard Jackson | 0.1  | Land Holding                    |
| Undersized Land Adjacent     | Welch Street Lots at Gideons ES           | 884 Welch Street SW                                  | Carver          | 0.3  | Land Holding                    |
| Undersized Land Non-Adjacent | Manigault/Reynoldstown (COA Park?)        | 0 Manigault St SE (about 1000)                       | Maynard Jackson | 0.2  | COA Park                        |
| Undersized Land Non-Adjacent | Terry Street Lot Site                     | 753 Terry St SE                                      | Maynard Jackson | 0.1  | Land Holding                    |