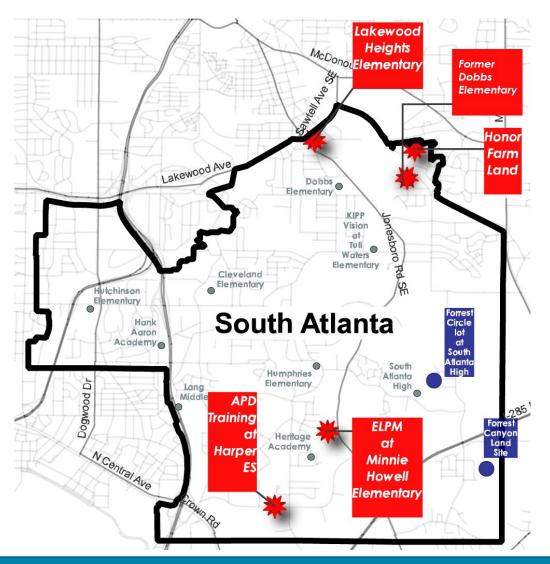

### South Atlanta Cluster Recommendations

|         | EXCESS PROPERTIES                            | ADDRESS                           | CLUSTER          | Area | Current Use                                            |
|---------|----------------------------------------------|-----------------------------------|------------------|------|--------------------------------------------------------|
| Dispose | ELPM at Minnie Howell Elementary<br>Facility | 399 Macedonia Rd SE               | South<br>Atlanta | 9.3  | Leased: Easterseals / Premier Academy (Expires 5/2032) |
| Dispose | APD Training at Harper ES Facility           | 180 Southside Industrial Pkwy SE  | South<br>Atlanta | 7.4  | Leased: Atlanta Police Department                      |
| Dispose | Lakewood Heights Elementary<br>Facility      | 335 Sawtell Ave SE                | South<br>Atlanta | 2.1  | Vacant                                                 |
| Dispose | Former Dobbs Elementary Site                 | 1965 Lewis Road SE                | South<br>Atlanta | 10.2 | Land Holding                                           |
| Hold    | Forrest Canyon Land Site                     | 0 Hendon Rd SE (about 1100)       | South<br>Atlanta | 8    | Land Holding                                           |
| Dispose | Honor Farm Land Site                         | 0 Thomasville Blvd SE (about 500) | South<br>Atlanta | 12.1 | Land Holding                                           |
| Hold    | Forrest Circle lot at South Atlanta<br>High  | 0 Forrest Circle SE (about 895)   | South<br>Atlanta | 0.4  | Land Holding                                           |

# All Potentially Excess Properties (2 of 2)

| CATEGORY                     | EXCESS PROPERTIES                         | ADDRESS                                              | CLUSTER         | Area | Current Use                     |
|------------------------------|-------------------------------------------|------------------------------------------------------|-----------------|------|---------------------------------|
| Inactive Reserve Land        | Fairburn Road Land Site                   | 0 Fairburn Road SW (about 301)                       | Mays            | 9.6  | Land Holding                    |
| Inactive Reserve Land        | Fairburn Road-Mays Site                   | 0 Fairburn Road SW (about 900)                       | Mays            | 54   | Land Holding -                  |
| Inactive Reserve Land        | Former Collier Heights Elementary Site    | 338 Collier Drive NW                                 | Douglass        | 6.4  | Land Holding                    |
| Inactive Reserve Land        | Former Cooper Street School Site          | 405 Cooper St SW                                     | Maynard Jackson | 2.2  | Land Holding                    |
| Inactive Reserve Land        | Former Dobbs Elementary Site              | 1965 Lewis Road SE                                   | South Atlanta   | 10.2 | Land Holding                    |
| Inactive Reserve Land        | Former Finch Elementary Site              | 0 Ajax Drive NW (about 2198)                         | Douglass        | 13.6 | Land Holding - Title Dispute -  |
| Inactive Reserve Land        | Former McGill Elementary Site             | 750 Martin St SE                                     | Maynard Jackson | 4.9  | Recreational Field              |
| Inactive Reserve Land        | Former Peeples Street School Site         | 0 Peeples St SW (about 575)                          | Washington      | 6.2  | Vacant                          |
| Inactive Reserve Land        | Former Pitts Elementary Site              | 2210 Perry Blvd NW                                   | Douglass        | 9    | Land Holding                    |
| Inactive Reserve Land        | Former Wesley Avenue School Site          | 187 Wesley Avenue NE                                 | Maynard Jackson | 4.4  | Community park - Hold long term |
| Inactive Reserve Land        | Forrest Canyon Land Site                  | 0 Hendon Rd SE (about 1100)                          | South Atlanta   | 8    | Land Holding                    |
| Inactive Reserve Land        | Honor Farm Land Site                      | 0 Thomasville Blvd SE (about 500)                    | South Atlanta   | 12.1 | Land Holding                    |
| Inactive Reserve Land        | Inman Field of Dreams                     | 0 Virginia Avenue NE (SW corner of Ponce Place)      | Midtown         | 1.4  | Recreational Field              |
| Inactive Reserve Land        | LeConte Hwy Land Site                     | 0 Bakers Ferry Rd SW                                 | Mays            | 23.2 | Land Holding -                  |
| Inactive Reserve Land        | Melvin Drive Land Site                    | 3895 Melvin Drive SW                                 | Therrell        | 39.9 | Land Holding                    |
| Inactive Reserve Land        | Simpson Road Property                     | 0 Joseph E Boone Blvd (SE corner of Boone & Sewanee) | Douglass        | 6.1  | Wooded excess acreage           |
| Inactive Reserve Land        | Wooded Acreage @ Bunche Middle            | 1925 Niskey Lake Rd SW                               | Therrell        | 16.8 | Wooded excess acreage           |
| Inactive Reserve Land        | Wooded Acreage @ Peyton Forest Elementary | 0 Harlan Road SW (about 270)                         | Mays            | 12   | Wooded excess acreage           |
| Inactive Reserve Land        | Wooded Land/Field Road                    | 0 Watts Road NW                                      | Douglass        | 19.1 | Wooded excess acreage           |
| Undersized Land Adjacent     | Forrest Circle lot at South Atlanta High  | 0 Forrest Circle SE (about 895)                      | South Atlanta   | 0.4  | Land Holding                    |
| Undersized Land Adjacent     | Martin Street Lot at Obama ES             | 0 Martin Street SE (about 935)                       | Maynard Jackson | 0.1  | Land Holding                    |
| Undersized Land Adjacent     | Welch Street Lots at Gideons ES           | 884 Welch Street SW                                  | Carver          | 0.3  | Land Holding                    |
| Undersized Land Non-Adjacent | Manigault/Reynoldstown (COA Park?)        | 0 Manigault St SE (about 1000)                       | Maynard Jackson | 0.2  | COA Park                        |
| Undersized Land Non-Adjacent | Terry Street Lot Site                     | 753 Terry St SE                                      | Maynard Jackson | 0.1  | Land Holding                    |