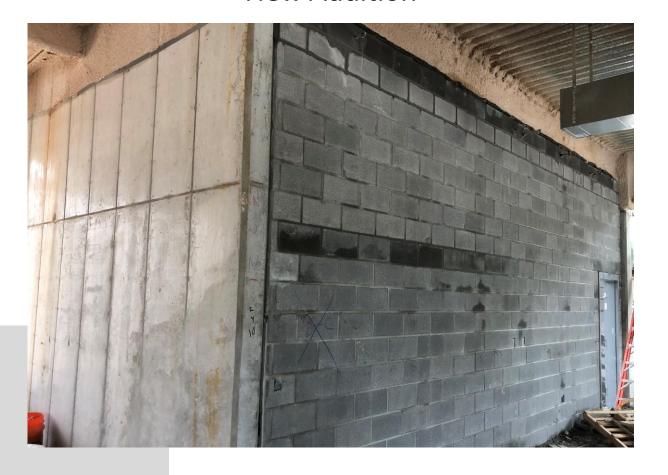

### **New Addition Progress**

Bar Joists installed at New Addition Roof

CMU Stair wall complete on 2<sup>nd</sup> floor of the New Addition

CMU wall progress on 2<sup>nd</sup> floor of the New Addition