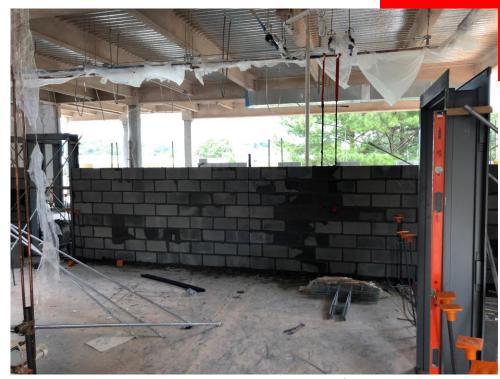

### **New Addition Progress**

Bar Joists installed at New Addition Roof

CMU Stair wall complete on 2<sup>nd</sup> floor of the New Addition

CMU wall progress on 2<sup>nd</sup> floor of the New Addition