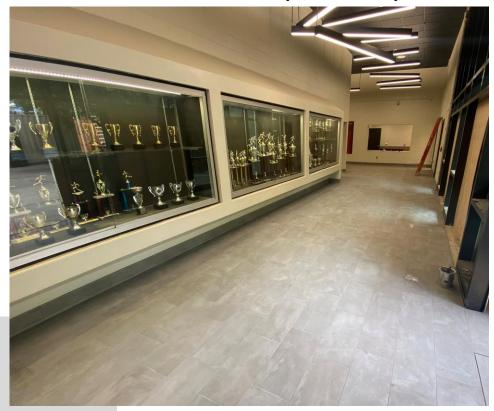

New Porcelain Tile installed at Performance Gym Lobby

New Porcelain Tile installed at Performance Gym Lobby