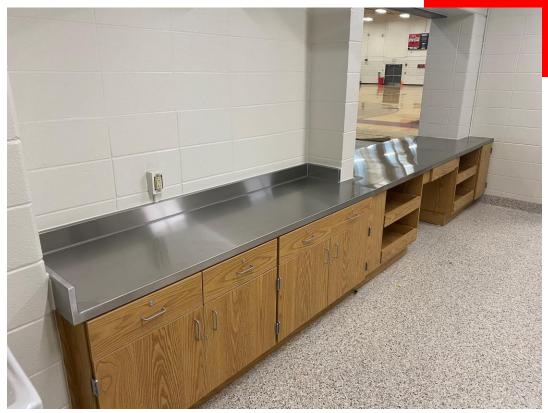

### **Exterior Concrete Columns Formed**

1<sup>st</sup> Floor of New Addition CMU walls complete

Casework and Stainless Countertop installed at the Performance Gym Concession Stand

Casework and Stainless Countertop installed at the Performance Gym Concession Stand