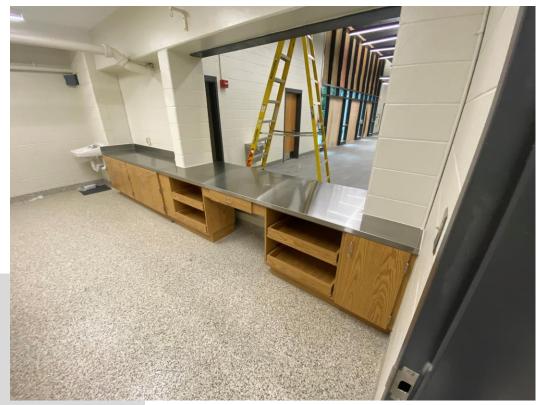

### **Exterior Concrete Columns Formed**

1<sup>st</sup> Floor of New Addition CMU walls complete

Casework and Stainless Countertop installed at the Performance Gym Concession Stand

Casework and Stainless Countertop installed at the Performance Gym Concession Stand