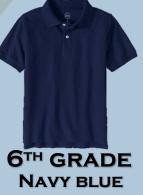

UNIFORM **SHIRTS BY** GRADE

7<sup>TH</sup> GRADE GRAY

8<sup>TH</sup> GRADE **ORANGE** 

**UNIFORM BOTTOMS** FOR ALL STUDENTS

TAN/BEIGE

**BLACK** 

TAN/BEIGE **BLUE** \*Girls may wear skirts at the appropriate length (Just above the knee or to fingertips)