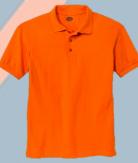

UNIFORM **SHIRTS BY** GRADE

7<sup>TH</sup> GRADE GRAY

8<sup>TH</sup> GRADE **ORANGE** 

**UNIFORM BOTTOMS** FOR ALL STUDENTS

TAN/BEIGE

**BLACK** 

TAN/BEIGE **BLUE** \*Girls may wear skirts at the appropriate length (Just above the knee or to fingertips)