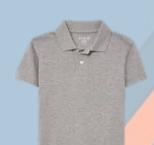

UNIFORM **SHIRTS BY** GRADE

7<sup>TH</sup> GRADE GRAY

8<sup>TH</sup> GRADE **ORANGE** 

**UNIFORM BOTTOMS** FOR ALL STUDENTS

TAN/BEIGE

**BLACK** 

TAN/BEIGE **BLUE** \*Girls may wear skirts at the appropriate length (Just above the knee or to fingertips)