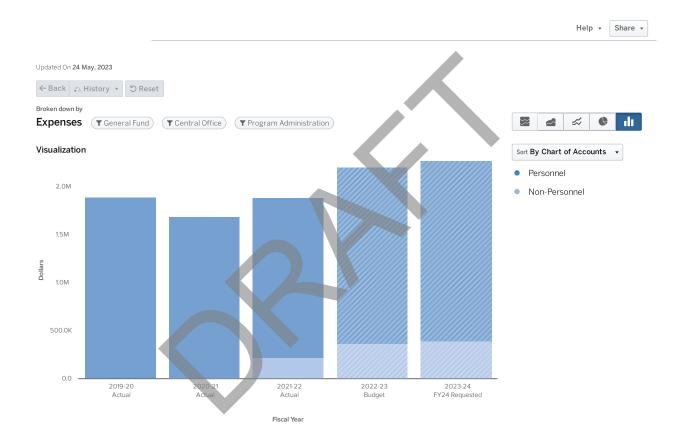

| NON-PERSONNEL TOTAL         | \$598,127        | \$608,729        | \$782,112        | \$1,130,000      | \$1,180,850                 |
| TOTAL                       | \$1,051,031      | \$1,010,688      | \$1,146,759      | \$1,534,188      | \$1,607,339                 |

| Positions      | FY2020 | FY2021 | FY2022 | FY2023 | FY2024 | YoY FTE Change |
|----------------|--------|--------|--------|--------|--------|----------------|
| PLUMBER        | 0.00   | 0.00   | 0.00   | 0.00   | 6.00   | 6.00           |
| PLUMBER ANNUAL | 7.00   | 7.00   | 6.00   | 6.00   | 0.00   | -6.00          |
|                | 7.00   | 7.00   | 6.00   | 6.00   | 6.00   | 0.00           |





# 6714 PROGRAM ADMINISTRATION

FY2024

#### **PURPOSE**

Budgets for maintenance and operations administrators.



|                             | 2019 - 20 Actual | 2020 - 21 Actual | 2021 - 22 Actual | 2022 - 23 Budget | 2023 - 24 FY24<br>Requested |
|-----------------------------|------------------|------------------|------------------|------------------|-----------------------------|
| Personnel                   |                  |                  |                  |                  |                             |
| Salaries                    | \$1,491,711      | \$1,289,833      | \$1,282,688      | \$1,444,630      | \$1,486,304                 |
| Other Salaries              | \$10,695         | \$35,166         | \$54,107         | \$13,622         | \$13,622                    |
| Employee Benefits           | \$394,042        | \$356,321        | \$325,451        | \$376,957        |