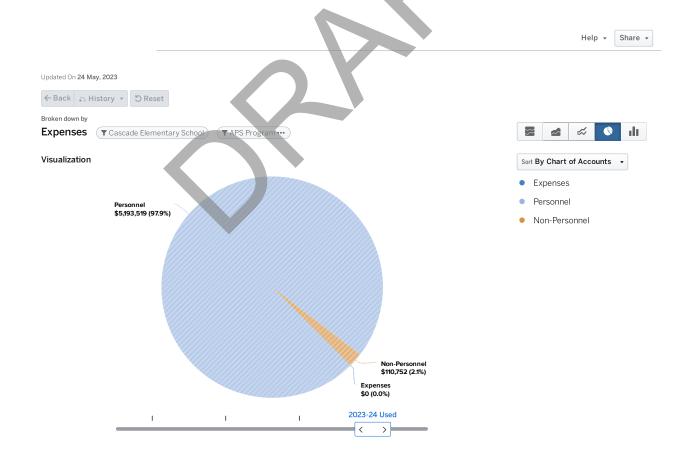

| 0.00        | 0.00      | 0.00        | 0.00      |
| 6701-Custodian                                             | 0.00        | 0.00      | 4.00        | 4.00      |
| 6701-Custodians                                            | 4.00        | 4.00      | 0.00        | 0.00      |
| 6707-Operations Manager                                    | 1.00        | 1.00      | 1.00        | 1.00      |
|                                                            | 54.25       | 157.25    | 60.25       | 167.25    |



# 0196 CASCADE ELEMENTARY SCHOOL

FY2024 Mays Cluster

#### **TIFFANY MOMON**

2326 Venetian Dr., SW; Atlanta, GA 30311

Phone: 404-802-8100

FY23 Enrollment: 274 FY23 Per Pupil Allocation: \$16,531 FY24 Enrollment: 321 FY24 Per Pupil Allocation: \$16,524

Title I Status: Yes



|                                      | 2022-23 Earned | 2022-23 Used | 2023-24 Earned | 2023-24 Used |
|--------------------------------------|----------------|--------------|----------------|--------------|
| (1200) Classroom Instruction         | \$2,450,178    | \$88,296     | \$3,013,045    | \$107,752    |
| (1269) Band                          | \$0            | \$23,154     | \$0            | \$25,952     |
| (1235) Foreign Language              | \$0            | \$92,616     | \$0            | \$103,807    |
| (1237) ESOL/Bilingual                | \$95,716       | \$83,355     | \$97,586       | \$83,046     |
| (1264) Visual Arts                   | \$0            | \$92,616     | \$0            | \$103,807    |
| (1266) Physical Ed. Elementary       | \$0            | \$92,