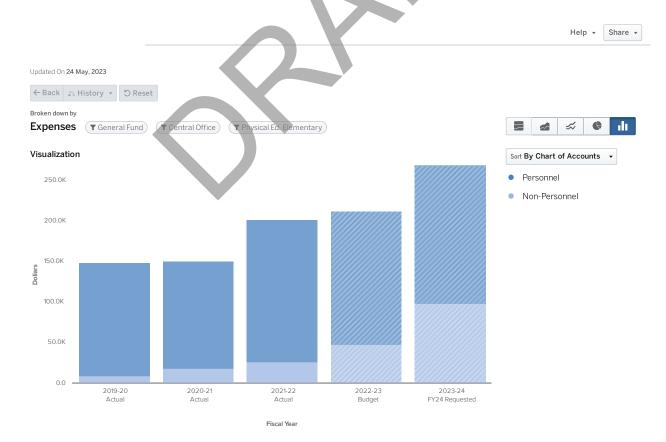

hol, tobacco (including vaping), disease prevention, environmental health, nutrition, safety, growth and development, consumer health, community health , health careers, family living, violence prevention, human trafficking, stress reduction, legal, and illegal drugs as well as sex education/AIDS education. In grades 4-12 it delivers the Fitness assessment program, an annual assessment measuring and reporting health related fitness in the areas of aerobic capacity, body composition, flexibility, muscular strength, and muscular endurance to all student enrolled in physical education classes. The program's outcome is to provide all students with a robust, well-rounded educational experience, reduce childhood obesity, and promote lifelong physical activity, fitness, and a healthy lifestyle.



|                                 | 2019 - 20 Actual | 2020 - 21 Actual | 2021 - 22 Actual | 2022 - 23 Budget | 2023 - 24 FY24<br>Requested |
|---------------------------------|------------------|------------------|------------------|------------------|-----------------------------|
| Personnel                       |                  |                  |                  |                  |                             |
| Salaries                        | \$98,662         | \$99,117         | \$99,030         | \$123,997        | \$104,763                   |
| Other Salaries                  | \$6,088          | \$1,000          | \$40,996         | \$0              | \$32,000                    |
| Employee Benefits               | \$35,526         | \$31,766         | \$35,611