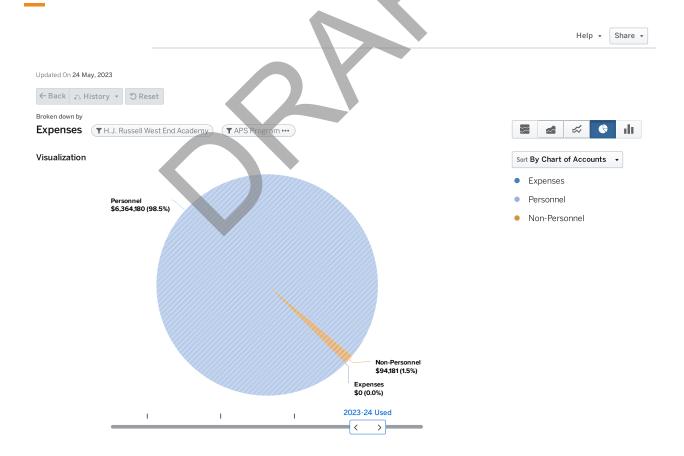

| 2,751                | \$16,342            |

## School Budgets

1414 Michael R. Hollis Innovation Academy0315 Booker T. Washington High School1416 Tuskegee Airmen Global Academy

4063 M. A. Jones Elementary School 0100 H.J. Russell West End Academy





# 100 H.J. RUSSELL WEST END ACADEMY

FY2024 Washington Cluster

### **TONETTA GREEN**

225 James P. Brawley Dr, NW; Atlanta, GA 30314

Phone: 404-802-6800

FY23 Enrollment: 388 FY23 Per Pupil Allocation: \$14,057 FY24 Enrollment: 392 FY24 Per Pupil Allocation: \$16,475

Title I Status: Yes



|                                     | 2022-23 Earned | 2022-23 Used | 2023-24 Earned | 2023-24 Used |
|-------------------------------------|----------------|--------------|----------------|--------------|
| (1200) Classroom Instruction        | \$2,953,611    | \$240,906    | \$3,330,186    | \$515,752    |
| (1269) Band                         | \$0            | \$92,616     | \$0            | \$103,807    |
| (1230) Reading/Language Arts        | \$0            | \$370,465    | \$0            | \$311,422    |
| (1235) Foreign Language             | \$0            | \$185,232    | \$0            | \$207,614    |
| (1237) ESOL/Bilingual               | \$20,583       | \$18,523     | \$21,800       | \$20,76      |
| (1243) Mathematics                  | \$0            | \$185,232