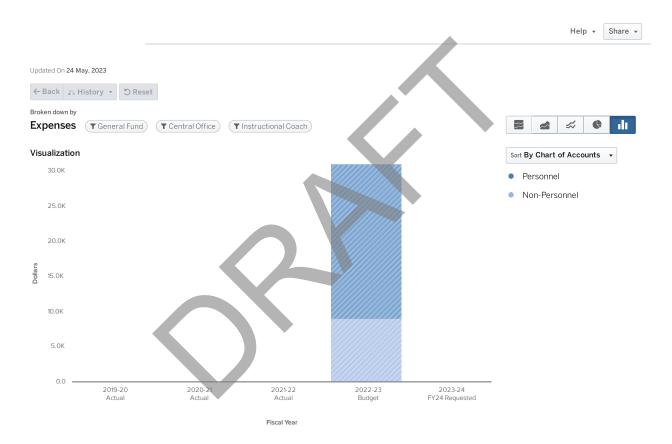

RT                     | 0.00   | 0.00   | 0.00   | 0.00   | 0.00   | 0.00           |
| DIRECTOR OF LEADERSHIP DEVELOPMENT            | 1.00   | 0.00   | 0.00   | 0.00   | 0.00   | 0.00           |
| EXECUTIVE DIRECTOR - SCHOOL TURNAROUND        | 0.00   | 0.00   | 0.00   | 0.00   | 0.00   | 0.00           |
| PROGRAM DIRECTOR - SCHOOL SUPPORT             | 1.00   | 1.00   | 1.00   | 1.00   | 1.00   | 0.00           |
|                                               | 2.00   | 2.00   | 2.00   | 5.00   | 5.00   | 0.00           |





# 1621 INSTRUCTIONAL COACH

FY2024

#### **PURPOSE**

Provide support to build capacity with site-based Turnaround Instructional Coaches as they facilitate Professional Learning Communities with teachers in instructional planning and data driven instruction.



|                     | 2019 - 20 Actual | 2020 - 21 Actual | 2021 - 22 Actual | 2022 - 23 Budget | 2023 - 24 FY24<br>Requested |
|---------------------|------------------|------------------|------------------|------------------|-----------------------------|
| Personnel           |                  |                  |                  |                  |                             |
| Other Salaries      | \$0              | \$0              | \$0              | \$21,600         | \$0                         |
| Employee Benefits   | \$0              | \$0              | \$0              | \$313            | \$0                         |
| PERSONNEL TOTAL     | \$0              | \$0              | \$0              | \$21,913         | \$0                         |
| Non-Personnel