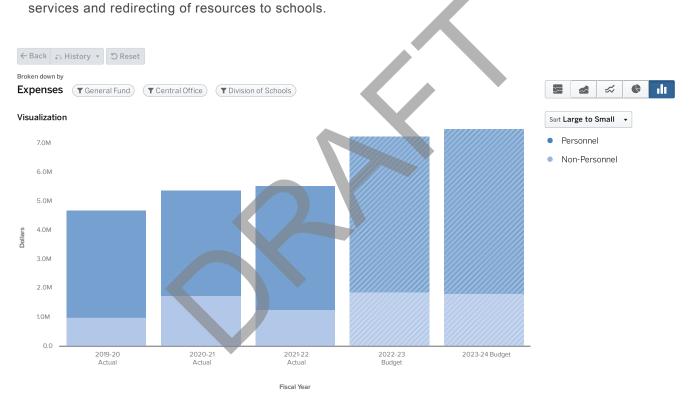

|
| Other Purchased Services        | \$1,623,096      | \$1,722,993      | \$1,901,635      | \$3,005,000      | \$3,483,000                 |
| NON-PERSONNEL TOTAL             | \$1,923,096      | \$1,800,930      | \$1,916,153      | \$3,218,000      | \$3,746,000                 |
| TOTAL                           | \$1,923,096      | \$1,800,930      | \$1,916,153      | \$3,218,000      | \$3,746,000                 |

## **DIVISION OF SCHOOLS**

FY2024

### **PURPOSE**

The Schools Division is focused on providing direct support to schools through a variety of programs and services including school turnaround support, athletics, JROTC, associate superintendent support, etc. Following significant restructuring in in FY21, the FY22 focus is on continued streamlining of



|                                                            | FY20<br>ACTUALS | FY21<br>ACTUALS | FY22<br>ACTUALS         | FY23<br>BUDGET | FY24 PROPOSED<br>BUDGET |                  |                 |
|------------------------------------------------------------|-----------------|-----------------|-------------------------|----------------|-------------------------|------------------|-----------------|
|                                                            | FY2020          | FY2021          | FY2022                  | 2023           | 2024                    | YOY \$<br>Change | YOY %<br>Change |
| Program                                                    |                 |                 |                         |                |                         |