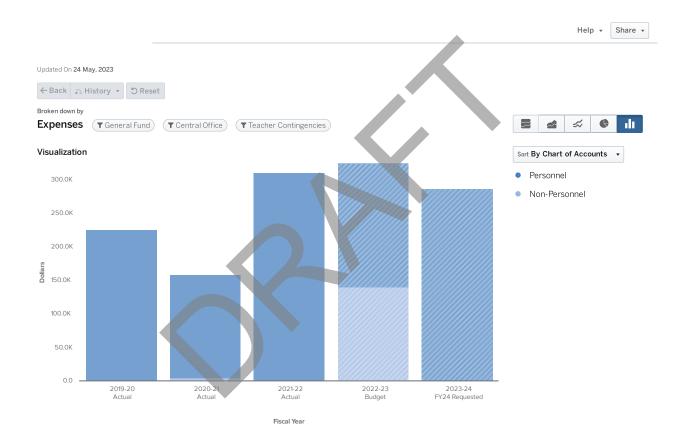

|

| Positions                    | FY2020 | FY2021 | FY2022 | FY2023 | FY2024 | YoY FTE Change |
|------------------------------|--------|--------|--------|--------|--------|----------------|
| ADMINISTRATIVE ASSISTANT I   | 0.00   | 0.00   | 0.00   | 0.00   | 0.00   | 0.00           |
| ADMINISTRATIVE ASSISTANT II  | 0.00   | 0.00   | 0.00   | 0.00   | 0.00   | 0.00           |
| CHIEF HUMAN RESOURCE OFFICER | 0.00   | 0.00   | 0.00   | 0.00   | 0.00   | 0.00           |
|                              | 0.00   | 0.00   | 0.00   | 0.00   | 0.00   | 0.00           |





## 8008 TEACHER CONTINGENCIES

FY2024

### **PURPOSE**

The teacher contingency funds are set aside to cover unexpected personnel costs incurred during legal, employee relations, or other HR processes.



|                                 | 2019 - 20 Actual | 2020 - 21 Actual | 2021 - 22 Actual | 2022 - 23 Budget | 2023 - 24 FY24<br>Requested |
|---------------------------------|------------------|------------------|------------------|------------------|-----------------------------|
| Personnel                       |                  |                  |                  |                  |                             |
| Salaries                        | \$168,940        | \$115,205        | \$234,424        | \$60,216         | \$156,796                   |
| Other Salaries                  | \$0              | \$1,000          | \$6,000          | \$100,400        | \$100,400                   |
| Employee Benefits               | \$56,602         | \$38,301         | \$70,446