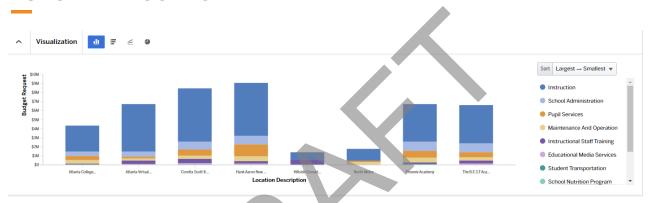

|                                          | 12.30       | 285 61.50 | 17.20       | 63.20     |

### **PURPOSE**

Insert purpose

### **BUDGET BY LOCATION**



## PROJECTED ENROLLMENT: 801 TOTAL BUDGET: \$43,446,717

|                                                      | BUDGET       | PROJECTED ENROLLMENT |                     |
|------------------------------------------------------|--------------|----------------------|---------------------|
|                                                      | FY2024       | 2024                 | Per Pupil Allotment |
| Cluster School Budget                                |              |                      |                     |
| Non-Traditional                                      |              |                      |                     |
| 0207 - Hillside Conant School                        | \$1,413,309  | 51                   | \$27,712            |
| 0403 - Hank Aaron New Beginnings Acad