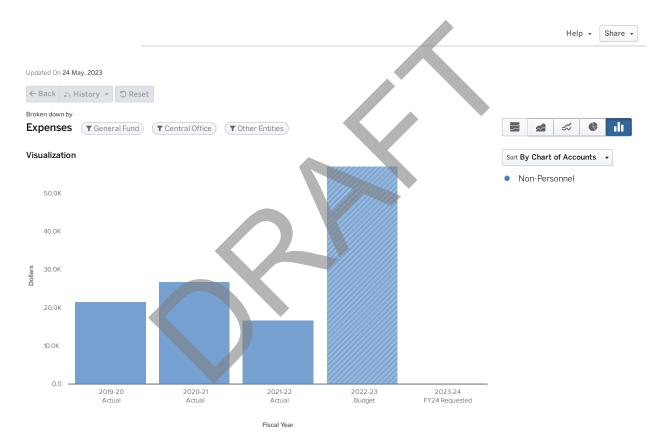

Project
- 1505 Media Services
- 1507 Teaching and Learning
- 1509 Phycologists

# PROGRAM CATEGORIES

- 1510 Counseling
- 1512 Office of Student Services
- 1514 Balanced Assessments
- 1515 Learning
   Development & Design
- 1598 Student Programs and Services
- 1603 SEL
- 1610 Chief of Academics
- 1612 Advanced Academic
- 1616 CRCT Remediation
- 1622 Non-Academic
- ▲ 1629 Exceptional Children
- 1646 Learning Technologies
- 2405 Career Education (Moe)
- 9650 IT Virtual Schools





# 1218 OTHER ENTITIES

FY2024

#### **PURPOSE**

To provide curriculum services that are not included in other curriculum and instruction budget programs: AdvancED Accreditation Review Team expenses, Georgia Accreditation Commission Fees, and the University of Georgia's Early Career Principals Residency Program.



#### Expenses by Type

|                                 | 2019 - 20 Actual | 2020 - 21 Actual | 2021 - 22 Actual | 2022 - 23 Budget | 2023 - 24 FY24<br>Requested |
|---------------------------------|------------------|------------------|------------------|------------------|-----------------------------|
| Non-Personnel                   |                  |                  |                  |                  |                             |
| Purchased Pro And Tech Services | \$4,900          | \$0              | \$0              | \$30,110         | \$0                         |
| Other Purchased Services        | \$16,800         | \$0              | \$0              | \$5,275          | \$0                         |
| Other Objects                   | \$0              | \$26,900