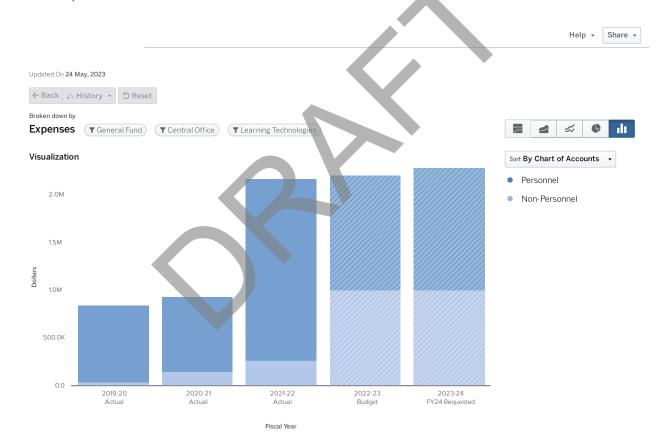

| 0.00           |
| THERAPIST - OT/PT                      | 1.00   | 3.00   | 2.00   | 3.00   | 3.00   | 0.00           |
|                                        | 21.00  | 23.00  | 20.00  | 23.00  | 23.00  | 0.00           |



# 1646 LEARNING TECHNOLOGIES

FY2024

## **PURPOSE**

The Instructional Technology department plans for the integration of technology into all facets of the curriculum and learning environment. The goal is to promote a culture of transformative use of technology where all staff, teachers, and students use relevant and innovative digital tools. Instructional Technology promotes, provides and supports: online learning opportunities for teachers and students, access to high quality digital content, safe online environments, and responsible digital citizenship.



|                                 | 2019 - 20 Actual | 2020 - 21 Actual | 2021 - 22 Actual | 2022 - 23 Budget | 2023 - 24 FY24<br>Requested |
|---------------------------------|------------------|------------------|------------------|------------------|-----------------------------|
| Personnel                       |                  |                  |                  |                  |                             |
| Salaries                        | \$607,813        | \$591,837        | \$1,461,958      | \$910,829        | \$966,459                   |
| Other Salaries                  | \$0              | \$11,698         | \$50,000         | \$20,000         | \$20,000                    |
| Employee Benefits               | \$196,211        | \$179,712        | \$398,364