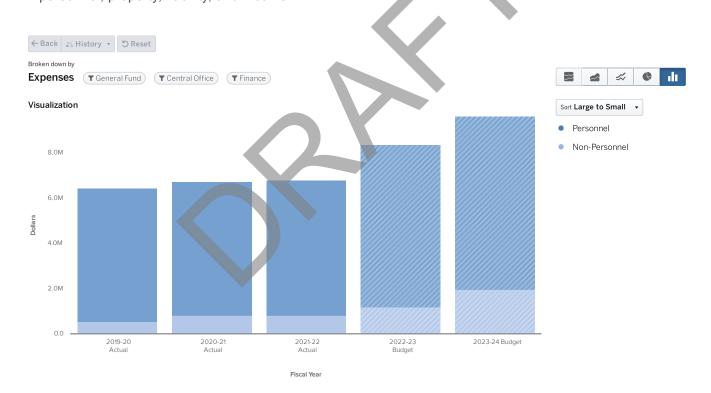

|
|                                                  | 3.00   | 3.00   | 3.00   | 12.00  | 12.25  | 0.25           |



FY2024

### **PURPOSE**

Resource stewardship is a central perspective of the district. The Finance Division is made up of seven departments and is responsible for preparing, maintaining and presenting the district's budget, managing the financial transaction records related to the daily operations of the school district, ensure appropriate controls are placed in operation and that risks of material misstatement are mitigated, procuring staff-requested goods and services at the most economical cost for the highest possible quality, and protecting the district against the adverse effects of accidental loss in the areas of personnel, property, liability, and income.



|                                     | FY20<br>ACTUALS | FY21<br>ACTUALS | FY22<br>ACTUALS | FY23<br>BUDGET | FY24 PROPOSED<br>BUDGET |                  |                 |
|-------------------------------------|-----------------|-----------------|-----------------|----------------|-------------------------|------------------|-----------------|
|                                     | FY2020          | FY2021          | FY2022          | 2023           | 2024                    | YOY \$<br>Change | YOY %<br>Change |
| Program                             |                 |                 |                 |                |                         |                  |                 |
| 6632 - Warehouse Services           | \$444,611       | \$496,118       | \$570,762       | \$737,99