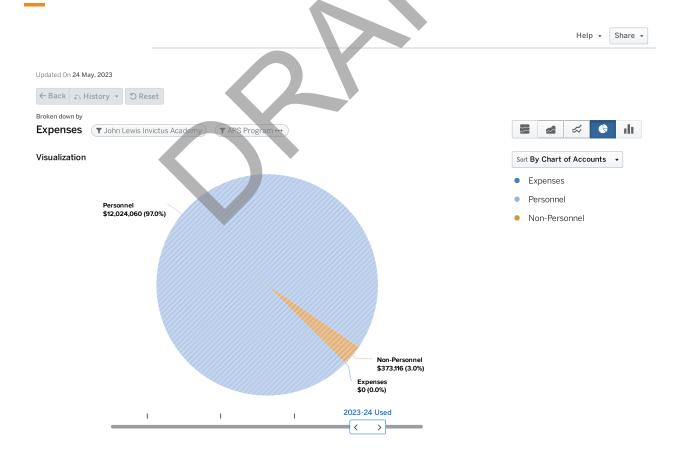

n                                                             | 0.00        | 0.00      | 2.00        | 2.00      |
| 6701-Custodians                                                            | 2.00        | 2.00      | 0.00        | 0.00      |
| 6707-Site Manager                                                          | 1.00        | 1.00      | 1.00        | 1.00      |
|                                                                            | 16.00       | 66 80.05  | 15.75       | 78.30     |



# 1418 JOHN LEWIS INVICTUS ACADEMY

FY2024 Douglass Cluster

#### RAMON GARNER

1890 Donald L. Hollowell Pkwy;

Atlanta, GA 30318 Phone: 404-802-6100

FY23 Enrollment: 775 FY24 Enrollment: 787

Title I Status: Yes

FY23 Per Pupil Allocation: \$13,672 FY24 Per Pupil Allocation: \$15,753



|                                      | 2022-23 Earned | 2022-23 Used | 2023-24 Earned | 2023-24 Used |
|--------------------------------------|----------------|--------------|----------------|--------------|
| (1200) Classroom Instruction         | \$5,479,228    | \$170,849    | \$6,333,359    | \$464,633    |
| (1269) Band                          | \$0            | \$92,616     | \$0            | \$103,807    |
| (1220) Textbooks                     | \$0            | \$0          | \$0            | \$30,000     |
| (1230) Reading/Language Arts         | \$0            | \$1,018,777  | \$0            | \$1,193,783  |
| (1235) Foreign Language              | \$0            | \$92,616     | \$0            | \$103,807    |
| (1237) ESOL/Bilingual                | \$107,725      | \$92,