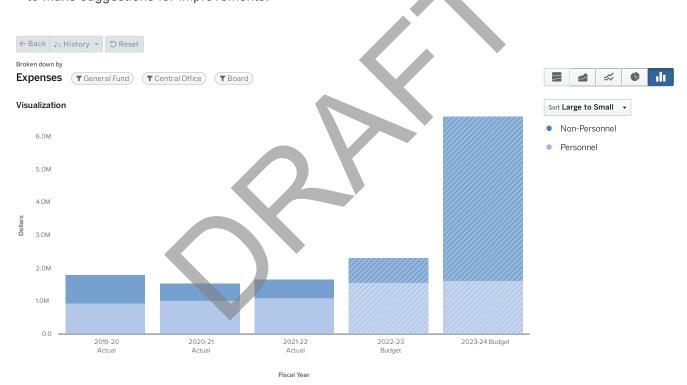

00   | 1.00           |
| VIRTUAL INSTRUCTIONAL SPECIALIST | 4.00   | 4.00   | 4.00   | 4.00   | 4.00   | 0.00           |
|                                  | 7.00   | 7.00   | 7.00   | 7.00   | 8.00   | 1.00           |





# BOARD

FY2024

## **PURPOSE**

The Board of Education includes both the Board Office and the Internal Audit department. The Atlanta Board of Education is committed to two-way communication with the public about the organization and operation of the Atlanta Public Schools. This commitment includes keeping the public regularly informed and providing opportunities for the public to interact with the Board and the APS. The Board encourages the public to inquire, learn about, and express a continuing interest in APS operations and to make suggestions for improvements.



|                            | FY20<br>ACTUALS | FY21<br>ACTUALS | FY22<br>ACTUALS | FY23<br>BUDGET | FY24 PROPOSED<br>BUDGET |                  |                 |
|----------------------------|-----------------|-----------------|-----------------|----------------|-------------------------|------------------|-----------------|
|                            | FY2020          | FY2021          | FY2022          | 2023           | 2024                    | YOY \$<br>Change | YOY %<br>Change |
| Program                    |                 |                 |                 |                |                         |                  |                 |
| 8501 - Internal Compliance | \$802,895       | \$797,041       | \$743,563       | \$1,164,717    | \$1,294,834             | \$130,117