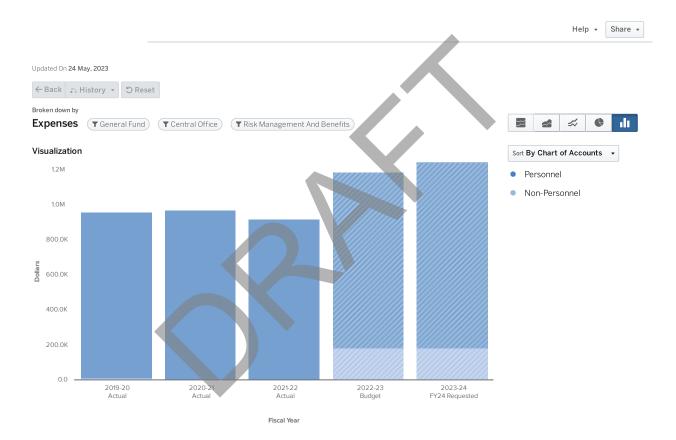

| PURCHASING AGENT                                         | 2.00   | 2.00   | 2.00   | 2.00   | 2.20   | 0.20           |
| SENIOR BUYER                                             | 2.00   | 2.00   | 2.00   | 3.00   | 3.00   | 0.00           |
| SENIOR CONTRACT SPECIALIST                               | 0.00   | 0.00   | 0.00   | 0.00   | 0.00   | 0.00           |
| SENIOR PROCUREMENT OFFICER                               | 0.00   | 0.00   | 0.00   | 0.00   | 0.00   | 0.00           |
|                                                          | 8.00   | 8.00   | 8.00   | 9.00   | 10.20  | 1.20           |



# 7631 RISK MANAGEMENT

FY2024

### **PURPOSE**

To protect the district against the adverse effects of accidental loss in the areas of personnel, property, liability, and income.



| 2019 - 20 Actual | 2020 - 21 Actual                                                                                   | 2021 - 22 Actual                                                                                                                                                      | 2022 - 23 Budget                                                                                                                                                                                                                                                          | 2023 - 24 FY24<br>Requested