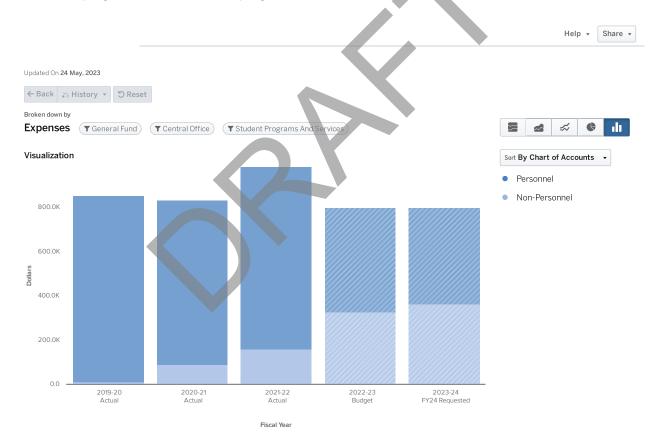

| 1.00   | 1.00           |
| SPECIALIST - INSTRUCTIONAL<br>DEVELOPMENT AND DESIGN         | 0.00   | 0.00   | 0.00   | 6.00   | 6.00   | 0.00           |
|                                                              | 0.00   | 0.00   | 0.00   | 11.00  | 11.00  | 0.00           |





# 1598 STUDENT PROGRAMS AND SERVICES

FY2024

#### **PURPOSE**

The Department of Student Programs & Support (also known as Intervention and Support) provides services to students to assist in removing barriers that hinder academic achievement. The areas of Student Support include: behavior support, hospital homebound (HHB), EIP/REP, the Student Support Team (SST), and HB91 processing. In addition, administrative support for the counseling, nursing, and social work programs are included in program 1598.



|                                 | 2019 - 20 Actual | 2020 - 21 Actual  | 2021 - 22 Actual | 2022 - 23 Budget | 2023 - 24 FY24<br>Requested |
|---------------------------------|------------------|-------------------|------------------|------------------|-----------------------------|
| Personnel                       |                  |                   |                  |                  |                             |
| Salaries                        | \$571,663        | \$526,731         | \$506,704        | \$289,491        | \$266,745                   |
| Other Salaries                  | \$61,081         | \$27,420          | \$110,142        | \$80,500         | \$80,500                    |
| Employee Benefits               | \$208,727        | \$188,644         | \$205,24