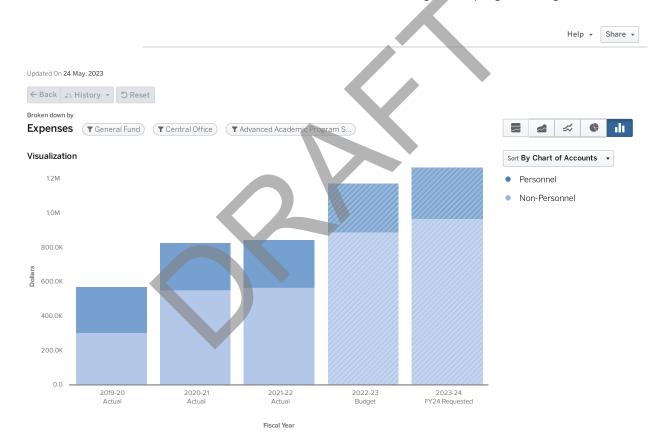

| 1.00           |
| PROGRAM DIRECTOR                      | 0.00   | 0.00   | 0.00   | 1.00   | 0.00   | -1.00          |
| PROGRAM DIRECTOR - ACADEMICS          | 0.00   | 0.00   | 0.00   | 0.00   | 1.00   | 1.00           |
| SPECIAL ASSISTANT                     | 0.00   | 0.00   | 0.00   | 0.00   | 0.00   | 0.00           |
|                                       | 0.00   | 0.00   | 1.00   | 4.00   | 5.00   | 1.00           |





# 1612 ADVANCED ACADEMIC PROGRAM SUPPORTS

FY2024

#### **PURPOSE**

Coordinates and supports the implementation of Advanced Placement (AP), AVID, Dual Enrollment, REACH program, the International Baccalaureate programs. In addition, it defrays the costs for the AP and IB examinations, which are not included in the school based-signature program budget.



|                                 | 2019 - 20 Actual | 2020 - 21 Actual   | 2021 - 22 Actual | 2022 - 23 Budget | 2023 - 24 FY24<br>Requested |
|---------------------------------|------------------|--------------------|------------------|------------------|-----------------------------|
| Personnel                       |                  |                    |                  |                  |                             |
| Salaries                        | \$196,099        | \$195,482          | \$204,808        | \$214,610        | \$226,497                   |
| Other Salaries                  | \$3,300          | \$12,900           | \$8,200          | \$5,000          | \$0                         |
| Employee Benefits               | \$66,772         | \$66,384           | \$