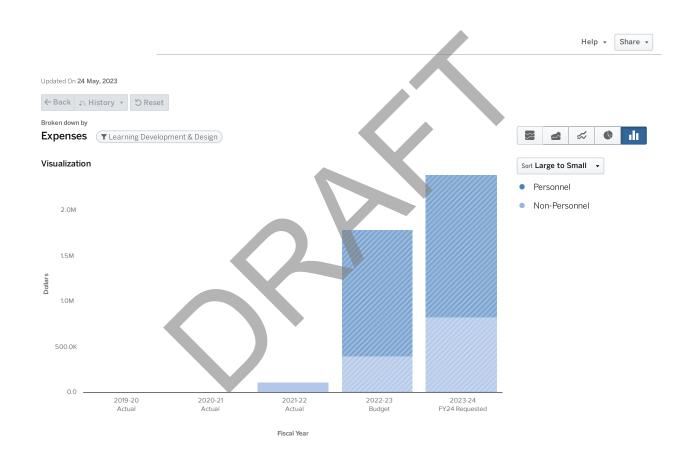

FY24<br>Requested |
|---------------------------------|------------------|------------------|------------------|------------------|-----------------------------|
| Non-Personnel                   |                  |                  |                  |                  |                             |
| Purchased Pro And Tech Services | \$725,196        | \$343,608        | \$520,128        | \$500,000        | \$500,000                   |
| NON-PERSONNEL TOTAL             | \$725,196        | \$343,608        | \$520,128        | \$500,000        | \$500,000                   |
| TOTAL                           | \$725,196        | \$343,608        | \$520,128        | \$500,000        | \$500,000                   |





# 1515 LEARNING DEVELOPMENT & DESIGN

FY2024

#### **PURPOSE**



|                                 | 2019 - 20 Actual | 2020 - 21 Actual   | 2021 - 22 Actual | 2022 - 23 Budget | 2023 - 24 FY24<br>Requested |
|---------------------------------|------------------|--------------------|------------------|------------------|-----------------------------|
| Personnel                       |                  |                    |                  |                  |                             |
| Salaries                        | \$0              | \$0                | \$0              | \$1,004,696      | \$1,096,348                 |
| Employee Benefits               | \$0              | \$0                | \$0              | \$314,589        | \$340,368                   |
| Other Salaries                  | \$0              | \$0                | \$