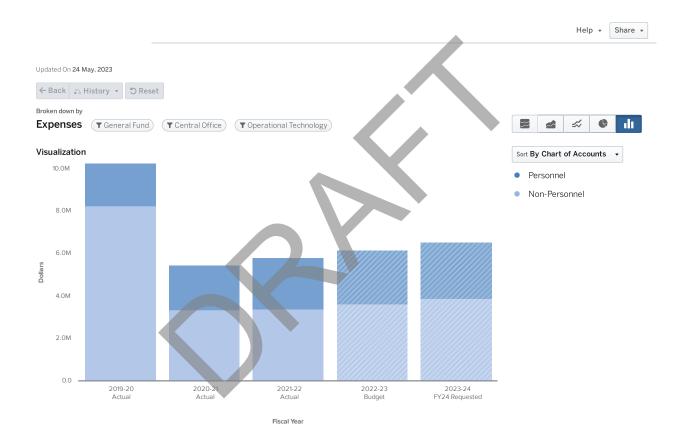

DATA ANALYST                      | 0.00   | 0.00   | 0.00   | 0.00   | 0.00   | 0.00           |
| SENIOR DATA STRATEGIST                   | 0.00   | 0.00   | 0.00   | 1.00   | 1.00   | 0.00           |
| SENIOR DATABASE ADMINISTRATOR            | 0.00   | 0.00   | 0.00   | 0.00   | 0.00   | 0.00           |
| SENIOR RESEARCH ASSOCIATE                | 1.00   | 1.00   | 1.00   | 2.00   | 2.00   | 0.00           |
| STATE ACCOUNTABILITY MANAGER             | 0.00   | 0.00   | 0.00   | 0.00   | 0.00   | 0.00           |
|                                          | 8.00   | 8.00   | 7.00   | 11.00  | 11.00  | 0.00           |



# 9554 OPERATIONAL TECHNOLOGY

FY2024

#### **PURPOSE**

Provides students, parents, and APS with technology to help perform efficient, information-related tasks



|                                 | 2019 - 20 Actual | 2020 - 21 Actual   | 2021 - 22 Actual | 2022 - 23 Budget | 2023 - 24 FY24<br>Requested |
|---------------------------------|------------------|--------------------|------------------|------------------|-----------------------------|
| Personnel                       |                  |                    |                  |                  |                             |
| Salaries                        | \$1,489,611      | \$1,588,839        | \$1,785,369      | \$1,927,211      | \$2,031,549                 |
| Other Salaries                  | \$0              | \$20,000           | \$58,000         | \$0              | \$0                         |
| Employee Benefits               | \$501,223        | \$513,600          | \$