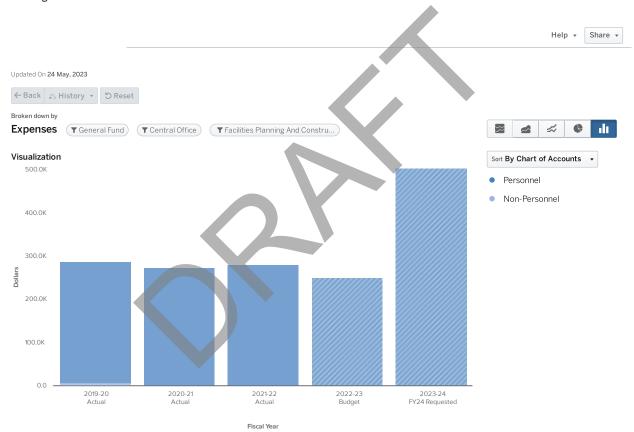

#### **FY2024 Budget Parameters**

As a standard process, the Board of Education approved budget parameters to guide the budget process from the start. This planning tool allowed requestors, recommenders, and users of the budget to focus proposals in areas in ways that achieve broad goals.

#### **FY24 RESOURCE PARAMETERS**

#### The district will:

- 1. Alleviate pressure from the general fund and taxpayers while supporting the continued operations of APS by:
  - maximizing all available funding streams including federal grants and other special revenue where appropriate and specific to the purpose of the program.
  - o continuing to identify grant-generating opportunities.
  - seeking additional business, philanthropic and community partnerships in a manner that is data driven and equity guided to ensure we do not perpetuate inequities within and across clusters.
  - leveraging the OTIS Indexes, when available, to guide and prioritize partnerships and resource allocation.
  - o assessing the required millage rate
- 2. Maintain a fund balance of 15% of the total general fund expenditure budget net of any committed, assigned, or reserved fund balance.
- 3. Strategically utilize the fund balance to ensure operational integrity of district programs, support expenditure parameters, and offset potential decreases in revenue.