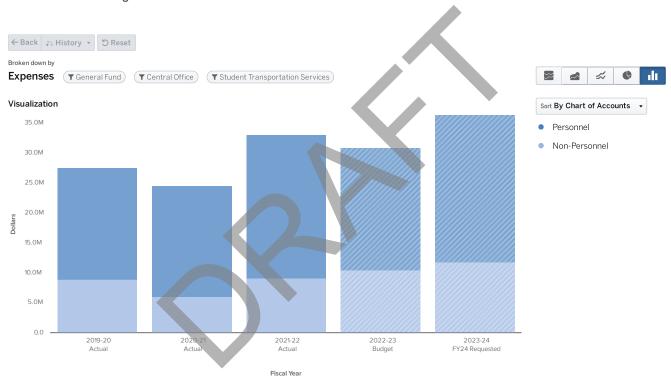

| 0.00   | 1.00   | 2.00   | 2.00   | 0.00       |
| SERGEANT - SAFETY                       | 2.00   | 2.00   | 4.00   | 4.00   | 4.00   | 4.00   | 0.00       |
| SERGEANT-SAFETY                         | 0.00   | 0.00   | 0.00   | 0.00   | 0.00   | 0.00   | 0.00       |
| TERMINAL AGENCY ADMINISTRATOR           | 0.00   | 0.00   | 0.00   | 0.00   | 0.00   | 1.00   | 1.00       |
| TRAINING OFFICER - SAFETY               | 1.00   | 1.00   | 1.00   | 1.00   | 1.00   | 1.00   | 0.00       |
|                                         | 35.00  | 45.00  | 45.00  | 43.00  | 67.00  | 79.00  | 12.00      |



# 6619 STUDENT TRANSPORTATION SERVICES

FY2024

#### **PURPOSE**

Provides safe, efficient transportation from home to school for all eligible students and off-campus enrichment outings.



|                                 | 2019 - 20 Actual | 2020 - 21 Actual | 2021 - 22 Actual | 2022 - 23 Budget | 2023 - 24 FY24<br>Requested |
|---------------------------------|------------------|------------------|------------------|------------------|-----------------------------|
| Personnel                       |                  |                  |                  |                  |                             |
| Salaries                        | \$14,146,405     | \$13,788,221     | \$17,410,779     | \$14,385,705     | \$17,441,643                |
| Other Salaries                  | \$718,101        | \$696,546        | \$2,584,987      | \$973,000        | \$1,123,000                 |
| Employee Benefits               | \$3,802,795      | \$3,928,874      | \$3,869,509