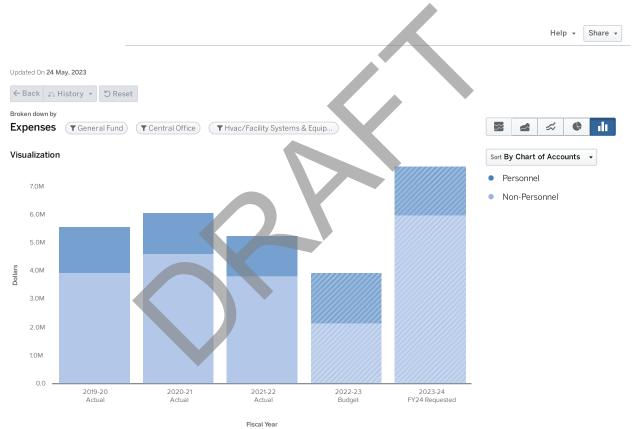

|

| Positions                  | FY2020 | FY2021 | FY2022 | FY2023 | FY2024 | YoY FTE Change |
|----------------------------|--------|--------|--------|--------|--------|----------------|
| CREW LEADER                | 1.00   | 1.00   | 1.00   | 1.00   | 1.00   | 0.00           |
| GENERAL MAINTENANCE WORKER | 2.00   | 2.00   | 2.00   | 2.00   | 2.00   | 0.00           |
| MAINTENANCE SUPERVISOR     | 0.00   | 0.00   | 0.00   | 0.00   | 0.00   | 0.00           |
|                            | 3.00   | 3.00   | 3.00   | 3.00   | 3.00   | 0.00           |





# 6711 HVAC/FACILITY SYSTEMS & EQUIPMENT

FY2024

#### **PURPOSE**

Contract services for elevators, HVAC maintenance and installation, safety and fire equipment, chiller water treatment, mechanical supplies, and materials.



|                             | 2019 - 20 Actual | 2020 - 21 Actual   | 2021 - 22 Actual | 2022 - 23 Budget | 2023 - 24 FY24<br>Requested |
|-----------------------------|------------------|--------------------|------------------|------------------|-----------------------------|
| Personnel                   |                  |                    |                  |                  |                             |
| Salaries                    | \$1,348,950      | \$1,162,179        | \$1,108,300      | \$1,459,769      | \$1,379,773                 |
| Other Salaries              | \$13,433         | \$27,669           | \$68,958         | \$46,499         | \$46,499                    |
| Employee Benefits           | \$256,374        | \$244,139          | \$238,441        | \$281,6