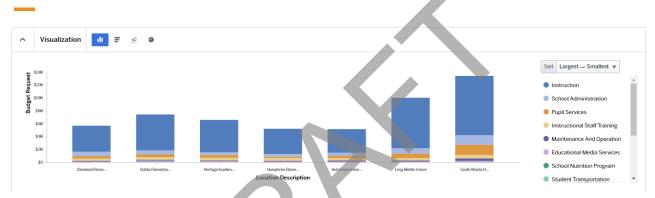

| 6620-District Funded Stipends         | 0.00        | 0.00      | 0.00        | 0.00      |
| 6620-Field Trip Transportation        | 0.00        | 0.00      | 0.00        | 0.00      |
| 6701-Custodian                        | 0.00        | 0.00      | 6.00        | 6.00      |
| 6701-Custodians                       | 6.00        | 6.00      | 0.00        | 0.00      |
| 6707-Site Manager                     | 2.00        | 2.00      | 2.00        | 2.00      |
|                                       | 57.00       | 152.00    | 59.30       | 166.30    |





## SOUTH ATLANTA CLUSTER

FY2024

#### **PURPOSE**

Through a culture of excellence, collaboration, equity and care, the South Atlanta Cluster will graduate 21st century learners who are prepared for college, career, and life.





PROJECTED ENROLLMENT:

TOTAL BUDGET: \$49,757,049

3,078

|                                     | BUDGET       | PROJECTED ENROLLMENT |                     |
|-------------------------------------|--------------|----------------------|---------------------|
|                                     | FY2024       | 2024                 | Per Pupil Allotment |
| Cluster School Budget               |              |                      |                     |
| S Atlanta                           |              |                      |                     |
| 0103 - Heritage Academy Elementary  | \$6,216,089  | 392                  | \$15,857            |
| 0104 - Dobbs Elementary School      | \$6,364,705  | 318                  | \$20,015            |
| 0173 - Long Middle School           |