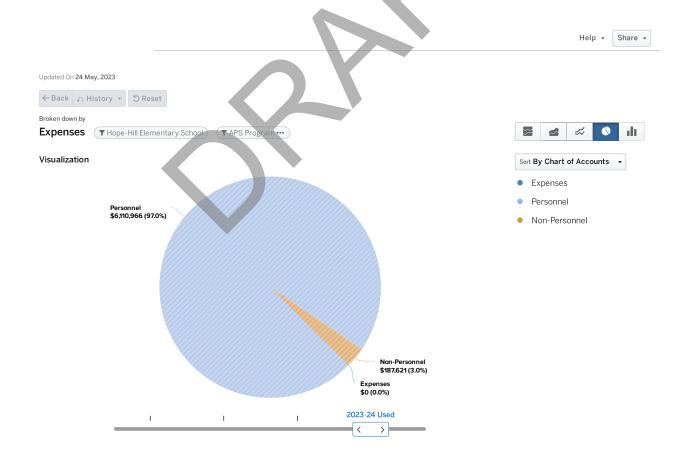

1.00        | 1.00      |
| 6620-Field Trip Transportation            | 0.00        | 0.00      | 0.00        | 0.00      |
| 6701-Custodian                            | 0.00        | 0.00      | 3.00        | 3.00      |
| 6701-Custodians                           | 3.00        | 3.00      | 0.00        | 0.00      |
| 6707-Site Manager                         | 1.00        | 1.00      | 1.00        | 1.00      |
|                                           | 14.50       | 83.30     | 16.50       | 77.60     |



# 2062 HOPE-HILL ELEMENTARY SCHOOL

FY2024 Midtown Cluster

#### MAUREEN WHEELER

112 Boulevard Dr., NE; Atlanta, GA 30312

Phone: 404-802-7450

FY23 Enrollment: 375 FY23 Per Pupil Allocation: \$13,677 FY24 Enrollment: 350 FY24 Per Pupil Allocation: \$17,996

Title I Status: Yes



|                                      | 2022-23 Earned | 2022-23 Used | 2023-24 Earned | 2023-24 Used |
|--------------------------------------|----------------|--------------|----------------|--------------|
| (1200) Classroom Instruction         | \$2,995,989    | \$254,448    | \$3,177,437    | \$265,387    |
| (1235) Foreign Language              | \$0            | \$46,308     | \$0            | \$51,904     |
| (1237) ESOL/Bilingual                | \$30,532       | \$27,785     | \$35,297       | \$31,142     |
| (1264) Visual Arts                   | \$0            | \$92,616     | \$0            | \$103,807    |
| (1266) Physical Ed. Elementary       | \$0            | \$92,616     | \$0            | \$103,807    |
| (1267) Music                         | \$0            | \$92,