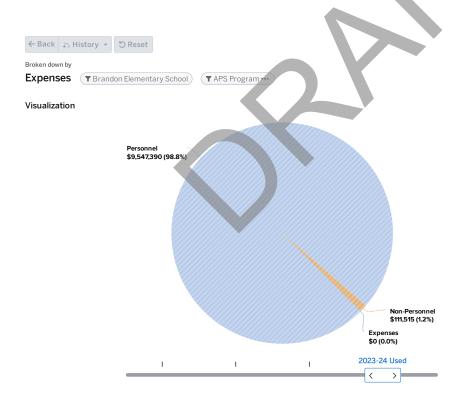

| 0.00        | 1.00      |
| 1697-Signature World Language Teacher    | 0.00        | 2.50      | 0.00        | 2.50      |
| 2494-Summer Bridge                       | 0.00        | 0.00      | 0.00        | 0.00      |
| 6620-Field Trip Transportation           | 0.00        | 0.00      | 0.00        | 0.00      |
| 6707-Site Manager                        | 1.00        | 1.00      | 1.00        | 1.00      |
|                                          | 28.00       | 97.00     | 32.50       | 106.50    |



# 2053 BRANDON ELEMENTARY SCHOOL

FY2024 N. Atlanta Cluster

#### **JACOB BLAND**

2741 Howell Mill Rd, NW, Atlanta, GA 30327

Phone: 404-802-7280

FY23 Enrollment: 794 FY23 Per Pupil Allocation: \$9,643 FY24 Enrollment: 844 FY24 Per Pupil Allocation: \$11,444

Title I Status: No





|                                      | 2022-23 Earned | 2022-23 Used | 2023-24 Earned | 2023-24 Used |
|--------------------------------------|----------------|--------------|----------------|--------------|
| (1200) Classroom Instruction         | \$5,132,025    | \$176,063    | \$6,114,904    | \$73,893     |
| (1220) Textbooks                     | \$0            | \$89,313     | \$0            | \$0          |
| (1235) Foreign Language              | \$0            | \$95,006     | \$0            | \$214,884    |
| (1237) ESOL/Bilingual                | \$110,114      | \$95,006     | \$134,446      | \$107,442    |
| (1264) Visual Arts                   | \$0            | \$190,012    | \$0            | \$214,884    |
| (1266) Physical Ed. Elementary       | \$0            | \$1