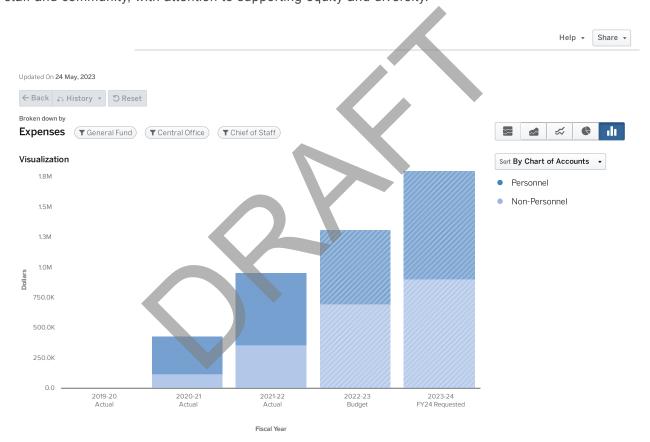

.00           |
|                                              | 13.00  | 13.00  | 14.00  | 20.00  | 22.00  | 2.00           |

## FY2023 APPROVED PERSONNEL FY2024 REQUESTED **VS. NON-PERSONNEL**

PERSONNEL VS. NON-**PERSONNEL** 



## Program Budgets

## PROGRAM CATEGORIES

- 8212 Chief of Staff
- 9001 Aetc-Atlanta Telecom Collaborative
- 9004 Communication and Public Engagement



# 8212 CHIEF OF STAFF

FY2024

## **PURPOSE**

The Chief of Staff office represents the district and Superintendent at public events and in various capacities with government and community organizations, facilitating communication with all stakeholders, and ensuring that the Superintendent's office is responsive to the needs of the Board, staff and community, with attention to supporting equity and diversity.



|                                 | 2019 - 20 Actual | 2020 - 21 Actual        | 2021 - 22 Actual | 2022 - 23 Budget | 2023 - 24 FY24<br>Requested |
|---------------------------------|------------------|-------------------------|------------------|------------------|-----------------------------|
| Personnel                       |                  |                         |                  |                  |                             |
| Salaries                        | \$0              | \$238,512               | \$431,435        | \$473,043        | \$684,038                   |
| Other Salaries                  | \$0              | \$9,700                 | \$23,241         | \$0              | \$0                         |
| Employee Benefits               | \$0