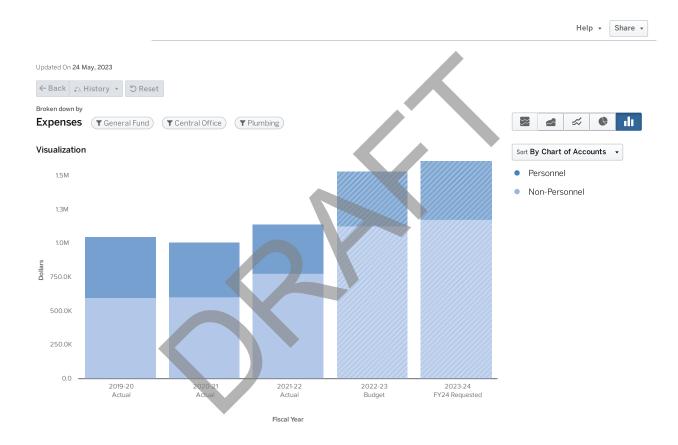

ies                    | \$74,586         | \$48,062         | \$60,968         | \$108,493        | \$127,618                   |
| NON-PERSONNEL TOTAL         | \$74,586         | \$75,432         | \$88,862         | \$398,454        | \$417,579                   |
| TOTAL                       | \$785,854        | \$655,935        | \$739,005        | \$1,016,800      | \$1,140,906                 |

| Positions | FY2020 | FY2021 | FY2022 | FY2023 | FY2024 | YoY FTE Change |
|-----------|--------|--------|--------|--------|--------|----------------|
| PAINTER   | 10.00  | 10.00  | 10.00  | 10.00  | 10.00  | 0.00           |
|           | 10.00  | 10.00  | 10.00  | 10.00  | 10.00  | 0.00           |





# 6713 PLUMBING

FY2024

### **PURPOSE**

Funds plumbers, supplies and materials.



|                             | 2019 - 20 Actual | 2020 - 21 Actual | 2021 - 22 Actual | 2022 - 23 Budget | 2023 - 24 FY24<br>Requested |
|-----------------------------|------------------|------------------|------------------|------------------|-----------------------------|
| Personnel                   |                  |                  |                  |                  |                             |
| Salaries                    | \$389,615        | \$337,789        | \$289,732        | \$341,058        | \$356,125                   |
| Other Salaries              | \$1,032          | \$8,667          | \$18,284         | \$2,899          | \$2,899                     |
| Employee Benefits           | \$62,257         | \$55,503         | \$56,632         | \$60,232         |