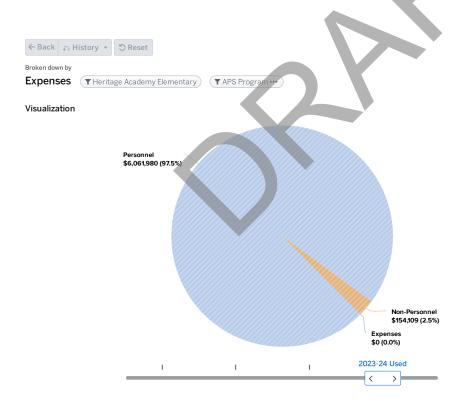

s Elementary School  | \$4,758,461  | 241                  | \$19,745            |
| S ATLANTA TOTAL                     | \$49,757,049 | 3,078                | \$16,165            |
| CLUSTER SCHOOL BUDGET TOTAL         | \$49,757,049 | 3,078                | \$16,165            |

## School Budgets

1412 South Atlanta High School0173 Long Middle School0104 Dobbs Elementary School0103 Heritage Academy Elementary

1063 Hutchinson Elementary School 4056 Cleveland Elementary School 5562 Humphries Elementary School





## 0103 HERITAGE ACADEMY ELEMENTARY

FY2024 S. Atlanta Cluster

#### TRENNIS HARVEY

2600 Jolly Rd, Atlanta, GA 30349

Phone: (470) 254-8144

FY23 Enrollment: 373 FY24 Enrollment: 392 FY23 Per Pupil Allocation: \$13,779 FY24 Per Pupil Allocation \$15,857

Title I Status: Yes





|                                      | 2022-23 Earned | 2022-23 Used | 2023-24 Earned | 2023-24 Used |
|--------------------------------------|----------------|--------------|----------------|--------------|
| (1200) Classroom Instruction         | \$3,057,180    | \$287,342    | \$3,490,844    | \$412,779    |
| (1230) Reading/Language Arts         | \$0            | \$92,616     | \$0            | \$103,807    |
| (1235) Foreign Language              | \$0            | \$92,616     | \$0            | \$103,807    |
| (1237) ESOL/Bilingual                | \$21,270       | \$18,523     | \$37,374       | \$31,142     |
| (1264) Visual Arts                   | \$0            | \$92,616     | \$0            | \$103,807    |
| (1266) Physical Ed. Elementary       | \$0            | \$9