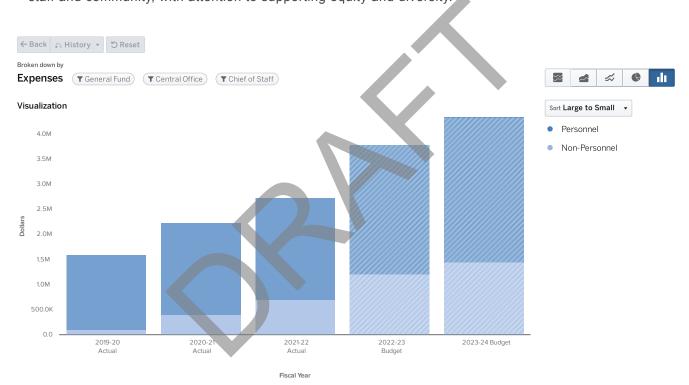

|
| PROGRAM DIRECTOR - EQUITY STRATEGY                            | 0.00   | 0.00   | 0.00   | 0.00   | 1.00   | 1.00           |
| SENIOR RESEARCH ASSOCIATE                                     | 0.00   | 0.00   | 0.00   | 1.00   | 0.00   | -1.00          |
|                                                               | 0.00   | 0.00   | 0.00   | 17.00  | 14.60  | -2.40          |



# CHIEF OF STAFF

FY2024

### **PURPOSE**

The Chief of Staff office represents the district and Superintendent at public events and in various capacities with government and community organizations, facilitating communication with all stakeholders, and ensuring that the Superintendent's office is responsive to the needs of the Board, staff and community, with attention to supporting equity and diversity.



|                                             | FY20<br>ACTUALS | FY21<br>ACTUALS | FY22<br>ACTUALS | FY23<br>BUDGET | FY24 PROPOSED<br>BUDGET |                  |                 |
|---------------------------------------------|-----------------|-----------------|-----------------|----------------|-------------------------|------------------|-----------------|
|                                             | FY2020          | FY2021          | FY2022          | 2023           | 2024                    | YOY \$<br>Change | YOY %<br>Change |
| Program                                     |                 |                 |                 |                |                         |                  |                 |
| 8212 - Chief of Staff                       | -               | \$43