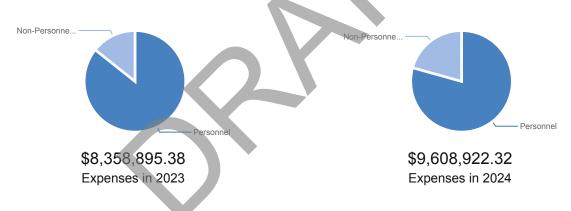

|
| 7640 Accounts Payable             | 0.00   | 0.00   | 0.00   | 0.00   | 0.00   | 0.00           |
| 7641 Financial Services           | 6.00   | 4.00   | 5.00   | 3.00   | 4.00   | 1.00           |
| 7666 Payroll                      | 9.00   | 9.00   | 8.00   | 9.00   | 10.00  | 1.00           |
| 7667 School Based Accounting      | 0.00   | 0.00   | 0.00   | 0.00   | 0.00   | 0.00           |
| 7668 Treasury Services            | 0.00   | 0.00   | 0.00   | 0.00   | 0.00   | 0.00           |
| 7683 Grants Accounting            | 0.00   | 0.00   | 0.00   | 0.00   | 0.00   | 0.00           |
|                                   | 61.30  | 60.60  | 58.10  | 64.50  | 69.90  | 5.40           |

# FY2023 APPROVED PERSONNEL VS. NON-PERSONNEL

FY2024 REQUESTED PERSONNEL VS. NON-PERSONNEL



# **Program Budgets**

### PROGRAM CATEGORIES

- 6632 Warehouse Services
- 7630 Procurement
- 7631 Risk Management And Benefits
- 7635 Budget Department

### PROGRAM CATEGORIES

- 7638 Accounting
- 7640 Account Payable
- 7641 Financial Services
- 7666 Payroll



# 6632 WAREHOUSE SERVICES

FY2024

### **PURPOSE**

Provides support services to the District including USDA food storage, pick up and delivery of Inter-District mail and secures testing materials, receipt and distribute PPE items; and the storage, distribution and disposal of surplus furniture, equipment, textbooks, instructional items, and related documents.



|                                 | 2019 - 20 Actual | 2020 - 21 Actual | 2021 - 22 Actual | 2022 - 23 Budget | 2023 - 24 FY24<br>Requested |
|--------------------------