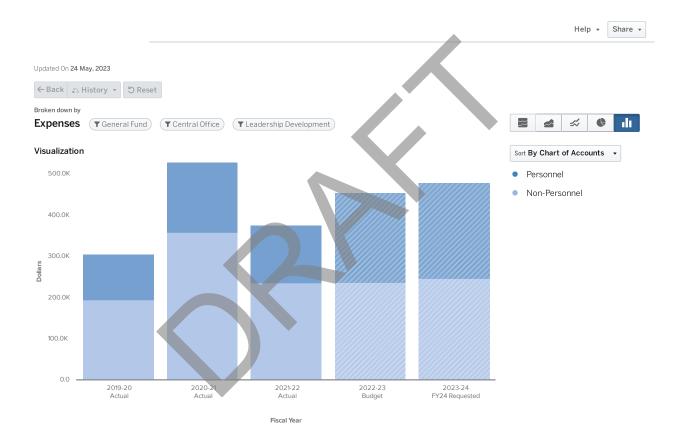

|
| DIRECTOR AFTERSCHOOL SUMMER PROGRAMS              | 0.00   | 0.00   | 0.00   | 0.00   | 0.00   | 0.00           |
| EXECUTIVE DIRECTOR - SCHOOL SUPPORT & INITIATIVES | 0.00   | 0.00   | 0.00   | 1.00   | 0.00   | -1.00          |
| EXECUTIVE DIRECTOR - SCHOOL SUPPORTS              | 0.00   | 0.00   | 0.00   | 0.00   | 1.00   | 1.00           |
| PROGRAM DIRECTOR                                  | 0.00   | 0.00   | 0.00   | 1.00   | 1.00   | 0.00           |
|                                                   | 1.00   | 0.00   | 1.00   | 5.00   | 5.00   | 0.00           |



# 1634 LEADERSHIP DEVELOPMENT

FY2024

### **PURPOSE**

Focused on building capacity of school based leadership teams while also building a pipeline of future teachers leaders, principals, and assistant principals



|                                 | 2019 - 20 Actual | 2020 - 21 Actual        | 2021 - 22 Actual | 2022 - 23 Budget | 2023 - 24 FY24<br>Requested |
|---------------------------------|------------------|-------------------------|------------------|------------------|-----------------------------|
| Personnel                       |                  |                         |                  |                  |                             |
| Salaries                        | \$60,508         | \$112,258               | \$79,981         | \$164,319        | \$174,072                   |
| Other Salaries                  | \$25,000         | \$19,100                | \$29,175         | \$0              | \$0                         |
| Employee Benefits               | \$26,215