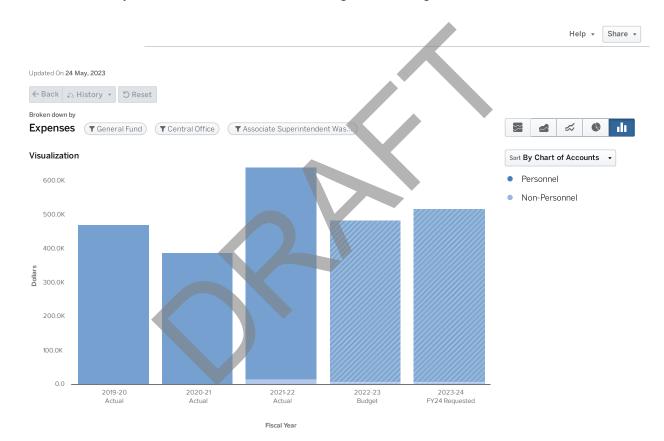

00   | 0.00   | 0.00   | 0.00   | 1.00   | 1.00           |
| Administrative Assistant (PD) | 0.00   | 0.00   | 0.00   | 1.00   | 0.00   | -1.00          |
| CENTRAL REGISTRAR             | 1.00   | 1.00   | 1.00   | 1.00   | 1.00   | 0.00           |
| COORDINATOR                   | 0.00   | 0.00   | 0.00   | 0.00   | 0.00   | 0.00           |
| RECORDS CLERK                 | 0.00   | 0.00   | 0.00   | 0.00   | 0.00   | 0.00           |
| STUDENT RECORDS SPECIALIST    | 3.00   | 3.00   | 3.00   | 3.50   | 3.50   | 0.00           |
|                               | 4.00   | 4.00   | 4.00   | 5.50   | 5.50   | 0.00           |





# 1674 ASSOCIATE SUPERINTENDENT WASHINGTON (K-12) STEM

FY2024

### **PURPOSE**

Serves elementary and middle schools in the Washington and Douglass Clusters



|                          | 2019 - 20 Actual | 2020 - 21 Actual | 2021 - 22 Actual | 2022 - 23 Budget | 2023 - 24 FY24<br>Requested |
|--------------------------|------------------|------------------|------------------|------------------|-----------------------------|
| Personnel                |                  |                  |                  |                  |                             |
| Salaries                 | \$326,367        | \$268,277        | \$434,745        | \$338,589        | \$365,593                   |
| Other Salaries           | \$36,461         | \$32,867         | \$55,614         | \$36,068         | \$36,068                    |
| Employee Benefits        | \$107,859        | \$84,980         | \$133,314        | \$100,705        | \$108,166