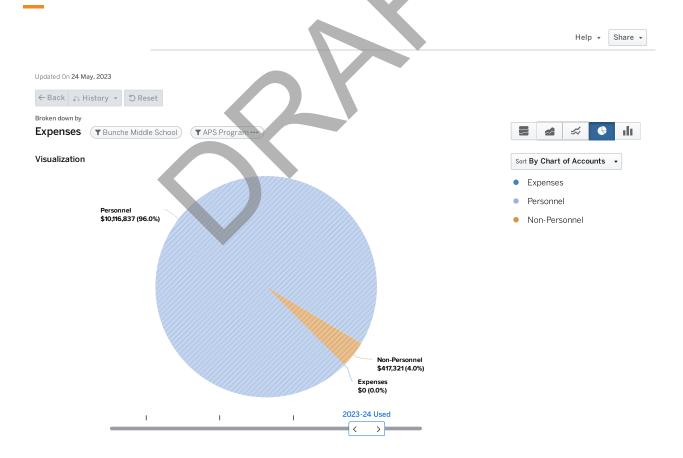

t Elementary School            | \$6,331,148  | 437                  | \$14,488            |
| THERRELL TOTAL                              | \$47,390,168 | 3,242                | \$14,618            |
| CLUSTER SCHOOL BUDGET TOTAL                 | \$47,390,168 | 3,242                | \$14,618            |

## School Budgets

1409 Therrell High School0180 Bunche Middle School0304 Deerwood Academy School

3559 Fickett Elementary School 3057 Continental Colony Elementary School 1064 Kimberly Elementary School





## 0180 BUNCHE MIDDLE SCHOOL

FY2024 Therrell Cluster

#### KIMBERLY WHITFIELD

1925 Niskey Lake Rd. SW, Atlanta, GA 30331

Phone: 404-802-6700

FY23 Enrollment: 830 FY23 Per Pupil Allocation: \$11,134 FY24 Enrollment: 789 FY24 Per Pupil Allocation: \$13,351

Title I Status: Yes



|                                      | 2022-23 Earned | 2022-23 Used | 2023-24 Earned | 2023-24 Used |
|--------------------------------------|----------------|--------------|----------------|--------------|
| (1200) Classroom Instruction         | \$5,530,342    | \$489,194    | \$6,069,370    | \$602,436    |
| (1269) Band                          | \$0            | \$92,616     | \$0            | \$103,807    |
| (1230) Reading/Language Arts         | \$0            | \$555,697    | \$0            | \$726,650    |
| (1235) Foreign Language              | \$0            | \$370,465    | \$0            | \$415,229    |
| (1237) ESOL/Bilingual                | \$155,406      | \$138,924    | \$129,772      | \$103,807    |
| (1243) Mathematics                   | \$0            | \$694