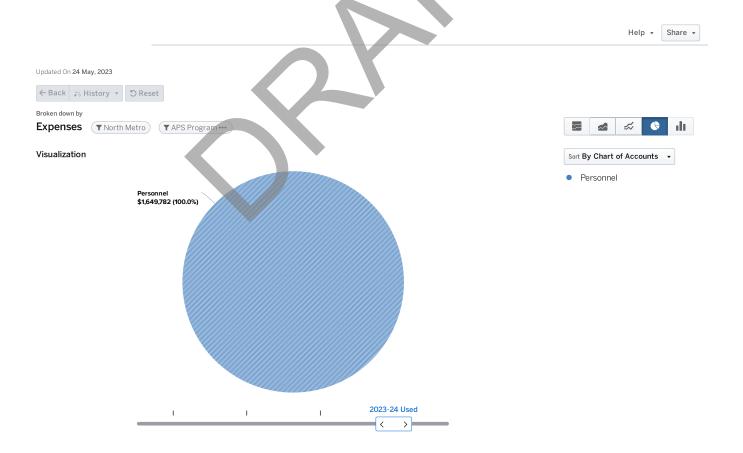

#### Innovation in Resource Allocation

Student Success Funding Model (SSF) - School district leaders face several challenges when determining how to allocate limited resources. Shifting demographics, complex student needs, and uncertain tax base growth require school districts to think of innovative approaches to allocate resources. In this context, APS worked to develop a school funding formula that will maximize transparency, provide autonomy and flexibility to schools, and ensure equity for all students; Student Success Funding (SSF).

Goals of a Good School Allotment Formula - A good school allotment formula, such as SSF, allows APS to allocate funds in a way that better meets the specific needs of students, allows for principal and GoTeam innovation, and can be easily understood by stakeholders.

Equity - The previous APS funding model posed equity challenges in a few different ways.

- Similar sized schools received very different allocations due to enrollment thresholds. Very differently sized schools received identical allocations in some cases. Different populations with different needs received similar allotments. For example, a school with high mobility may need more clerks than a similarly sized school without that issue.
- Student Success Funding (SSF) smoothly scales with student enrollment and allocates similar resources to students with similar characteristics, regardless of which school they attend.

Autonomy & Flexibility - The previous APS funding formula limited the perception of school autonomy by distributing resources to schools in the form of staff and dollars designated for specific purposes. As a charter system, APS is in an excellent position to provide autonomy and flexibility to schools through our school allotment formula. Ideally, leaders in each school should have the opportunity to manage resources as they see fit to drive student achievement. The establishment of GoTeams and strengthened school governance provides the foundation upon which principals can leverage flexibility and autonomy to meet the unique needs of their school.

*Transparency -* APS provides transparency to the community and engages stakeholders at every step of the budget process. We have done this through our current school allotment guidelines and our Budget and Financial Advisory Committee (BFAC). However, Student Success Funding will provide additional clarity and better understanding of how and why dollars are allocated.