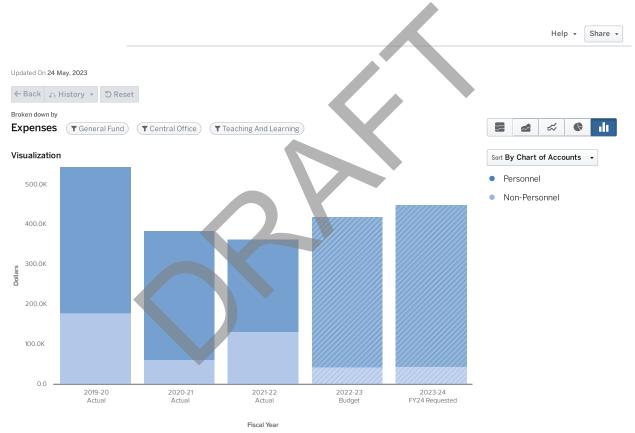

#### Innovation in Resource Allocation

Student Success Funding Model (SSF) - School district leaders face several challenges when determining how to allocate limited resources. Shifting demographics, complex student needs, and uncertain tax base growth require school districts to think of innovative approaches to allocate resources. In this context, APS worked to develop a school funding formula that will maximize transparency, provide autonomy and flexibility to schools, and ensure equity for all students; Student Success Funding (SSF).

Goals of a Good School Allotment Formula - A good school allotment formula, such as SSF, allows APS to allocate funds in a way that better meets the specific needs of students, allows for principal and GoTeam innovation, and can be easily understood by stakeholders.

*Transparency -* APS provides transparency to the community and engages stakeholders at every step of the budget process. We have done this through our current school allotment guidelines and our Budget and Financial Advisory Committee (BFAC). However, Student Success Funding will provide additional clarity and better understanding of how and why dollars are allocated.

Comparing Funding Models – APS's model has positioned our school allotment formula to align with our strategic objectives, expand school autonomy and flexibility, and alleviate enrollment pressure points from the previous formula. As part of the current strategic plan, we are committed to improving efficiency and resource allocation in a manner grounded in strategic academic direction and data. A revised funding model has helped APS prioritize resources based on student needs thus meeting one of our key strategic objectives.