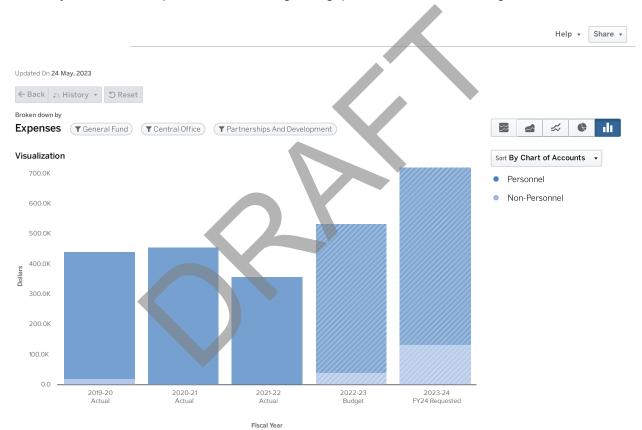

In times of increasing budget pressure and limited resources, it is important to think creatively about different funding sources. As a result, APS established the Office of Partnerships and Development which works to bridge the gap where funds fall short, with external resources. The Office of Partnerships and Development was established in 2014 and since then has proactively created and engaged strategic partners to support APS needs.

This Office serves schools by equitably distributing resources and opportunities to them and acts as thought partners for accessing resources and making connections to further your work and offset general funds. Since its inception, the Office has either established or reestablished more than 350 partnerships and raised more than \$70 million in cash and in-kind

donations to offset costs or fund initiatives for the district 's mission.

While the Office is not a grant maker itself, the team can act as consultants and collaborators to help maximize your school and department funds and find alternative resources for priorities where there are gaps. Below are just some of the supports the Office of Partnerships and Development provides: