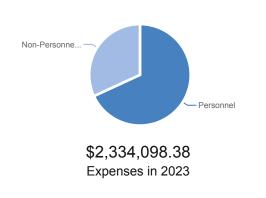

| \$5,322,109             | \$4,152,728      | 355%            |
| PROGRAM TOTAL              | \$1,805,392     | \$1,552,339     | \$1,682,321     | \$2,334,098    | \$6,616,944             | \$4,282,845      | 183%            |

### **STAFFING**

| Program                  | FY2020 | FY2021 | FY2022 | FY2023 | FY2024 | YoY FTE Change |
|--------------------------|--------|--------|--------|--------|--------|----------------|
| 8501 Internal Compliance | 4.00   | 5.00   | 4.00   | 7.00   | 7.00   | 0.00           |
| 8699 Board Of Education  | 12.00  | 12.00  | 12.00  | 13.00  | 13.00  | 0.00           |
|                          | 16.00  | 17.00  | 16.00  | 20.00  | 20.00  | 0.00           |

# FY2023 APPROVED PERSONNEL VS. NON-PERSONNEL

FY2024 REQUESTED PERSONNEL VS. NON-PERSONNEL





## **Program Budgets**

## PROGRAM CATEGORIES

- 8501 Internal Compliance
- 8699 Board of Education



# 8501 INTERNAL COMPLIANCE

FY2024

### **PURPOSE**

Performs financial, operational, investigative and IT audits of APS' departments, functions and processes; and provides consultation on governance, risk and controls.



|                                 | 2019 - 20 Actual | 2020 - 21 Actual | 2021 - 22 Actual | 2022 - 23 Budget | 2023 - 24 FY24<br>Requested |
|---------------------------------|------------------|------------------|------------------|------------------|-----------------------------|
| Personnel                       |                  |                  |                  |                  |                             |
| Salaries                        | \$362,72