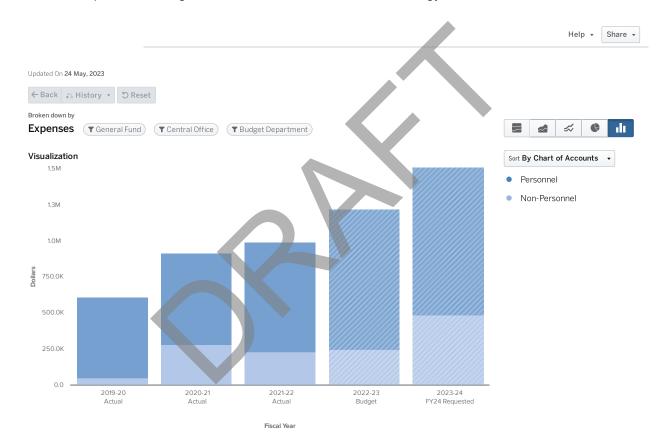

K MANAGEMENT ADMINISTRATOR                      | 0.00   | 0.00   | 0.00   | 0.00   | 0.00   | 0.00           |
| WORKERS<br>COMPENSATION/UNEMPLOYMENT<br>SPECIALIST | 1.00   | 1.00   | 1.00   | 1.00   | 1.00   | 0.00           |
| WORKERS COMPENSTATION/EMPLOYMENT MANAGER           | 1.00   | 1.00   | 1.00   | 1.00   | 1.00   | 0.00           |
|                                                    | 8.00   | 8.00   | 8.00   | 8.00   | 9.00   | 1.00           |





# 7635 BUDGET DEPARTMENT

FY2024

### **PURPOSE**

Develops, manages, and monitors the district budgets for the general fund (including school sites and all department programs) and special revenue. The department also works collaboratively with internal and external partners to align district resources to the district strategy.



|                                 | 2019 - 20 Actual | 2020 - 21 Actual        | 2021 - 22 Actual | 2022 - 23 Budget | 2023 - 24 FY24<br>Requested |
|---------------------------------|------------------|-------------------------|------------------|------------------|-----------------------------|
| Personnel                       |                  |                         |                  |                  |                             |
| Salaries                        | \$405,560        | \$463,405               | \$556,579        | \$737,300        | \$777,194                   |
| Other Salaries                  | \$0              | \$6,245                 | \$21,370         | \$1,000          | \$1,000                     |
| Employee Benefits               | \$152,492