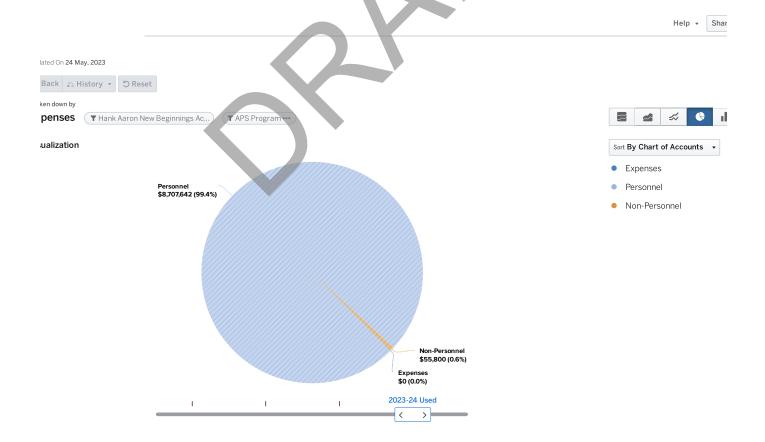

---------|--------------|----------------|--------------|
| (1301) Exceptional Children (Moe)   | \$53,271       | \$53,271     | \$0            | \$0          |
| (2282) Residential Treatment Center | \$0            | \$622,460    | \$0            | \$622,460    |
| (1280) Residential Facilities (Moe) | \$0            | \$748,849    | \$0            | \$790,849    |
| TOTAL                               | \$53,271       | \$1,424,580  | \$0            | \$1,413,309  |

#### FTE BY PROGRAM







# 403 HANK AARON NEW BEGINNINGS ACADEMY

FY2024 Non-Traditional Cluster

#### ZAWADASKI ROBINSON

2930 Forrest Hills Dr.; Atlanta, GA 30315

Phone: 404-802-6950

FY23 Enrollment: 95 FY24 Enrollment: 168

Title I Status: Yes

FY23 Per Pupil Allocation: \$57,961 FY24 Per Pupil Allocation: \$52,163



|                                      | 2022-23 Earned | 2022-23 Used | 2023-24 Earned | 2023-24 Used |
|--------------------------------------|----------------|--------------|----------------|--------------|
| (1200) Classroom Instruction         | \$2,546,543    | \$221,059    | \$4,099,216    | \$83,300     |
| (1220) Textbooks                     | \$75,409       | \$954        | \$18,792       | \$0          |
| (1230) Reading/Language Arts         | \$0            | \$370,465    | \$0            | \$830,458    |
| (1237) ESOL/Bilingual                | \$18,523       | \$18,523     | \$20,761       | \$20,761     |
| (1243) Mathematics                   | \$0            | \$370,465    | \$0            | \$830,458    |
| (1248) Science                       | \$0            | \$463