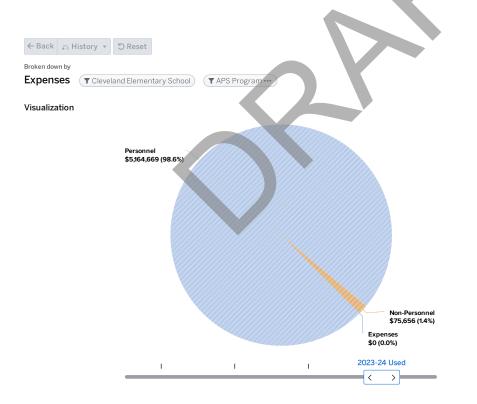

| 3.00        | 3.00      | 3.00        | 3.00      |
| 6620-District Funded Stipends                              | 0.00        | 0.00      | 0.00        | 0.00      |
| 6620-Field Trip Transportation                             | 0.00        | 0.00      | 0.00        | 0.00      |
| 6707-Operations Manager                                    | 1.00        | 1.00      | 1.00        | 1.00      |
|                                                            | 39.05       | 114.55    | 43.80       | 123.39    |



## 4056 CLEVELAND ELEMENTARY SCHOOL

FY2024 S. ATLANTA

#### **ENRIQUE RALLS**

2672 Old Hapeville Rd, SW Atlanta, GA 30314

Phone: 404-802-8400

FY23 Enrollment: 272 FY23 Per Pupil Allocation: \$17,310 FY24 Enrollment: 243 FY24 Per Pupil Allocation: \$21,565

Title I Status: Yes





|                                      | 2022-23 Earned | 2022-23 Used | 2023-24 Earned | 2023-24 Used |
|--------------------------------------|----------------|--------------|----------------|--------------|
| (1200) Classroom Instruction         | \$2,515,730    | \$248,773    | \$2,488,642    | \$131,777    |
| (1269) Band                          | \$0            | \$18,523     | \$0            | \$20,761     |
| (1235) Foreign Language              | \$0            | \$46,308     | \$0            | \$51,904     |
| (1237) ESOL/Bilingual                | \$42,540       | \$37,046     | \$52,947       | \$41,523     |
| (1264) Visual Arts                   | \$0            | \$46,308     | \$0            | \$51,904     |
| (1266) Physical Ed. Elementary       | \$0            | \$9