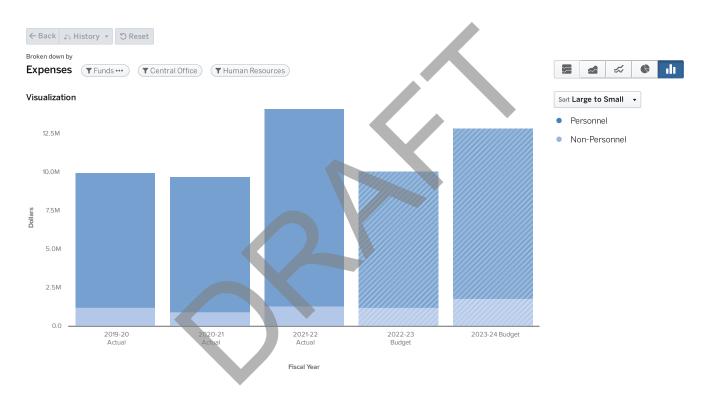

|
| PROGRAM DIRECTOR - PAYROLL                                | 0.00   | 0.00   | 0.00   | 0.00   | 1.00   | 1.00           |
| PROGRAM MANAGER (QUALITY CONTROL<br>& PROCESS IMPROVEMENT | 0.00   | 0.00   | 0.00   | 0.00   | 1.00   | 1.00           |
| PROJECT FACILITATOR                                       | 1.00   | 1.00   | 1.00   | 1.00   | 0.00   | -1.00          |
| REPORTING AND COMPLIANCE<br>COORDINATOR                   | 1.00   | 1.00   | 1.00   | 1.00   | 0.00   | -1.00          |
|                                                           | 9.00   | 9.00   | 8.00   | 9.00   | 10.00  | 1.00           |



# HUMAN RESOURCES

FY2024

### **PURPOSE**

The Human Resources Division recruits, develops, and retains outstanding employees committed to fostering educational excellence.



|                                        | FY20<br>ACTUALS | FY21<br>ACTUALS | FY22<br>ACTUALS | FY23<br>BUDGET | FY24 PROPOSED<br>BUDGET |                  |                 |
|----------------------------------------|-----------------|-----------------|-----------------|----------------|-------------------------|------------------|-----------------|
|                                        | FY2020          | FY2021          | FY2022          | 2023           | 2024                    | YOY \$<br>Change | YOY %<br>Change |
| Program                                |                 |                 |                 |                |                         |                  |                 |
| 1203 - Substitutes                     | \$2,307,242     | \$1,987,960     | \$4,982,711