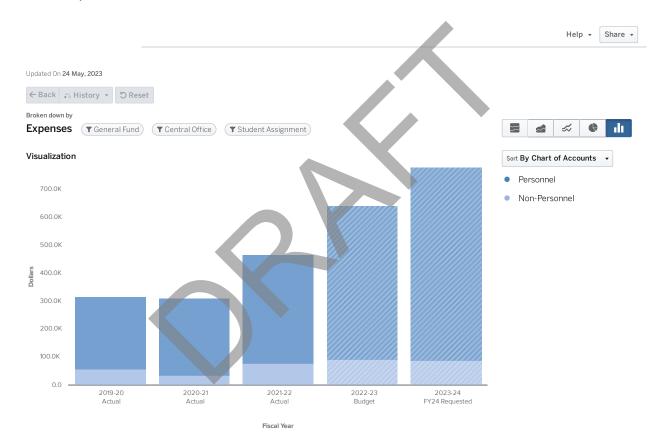

.00   | 0.00   | 0.00           |
| PROGRAM DIRECTOR                              | 1.00   | 1.00   | 1.00   | 1.00   | 1.00   | 0.00           |
| PROGRAM SPECIALIST                            | 0.00   | 0.00   | 0.00   | 0.00   | 0.00   | 0.00           |
| REGIONAL EXECUTIVE ADMINISTRATOR              | 0.00   | 0.00   | 0.00   | 0.00   | 0.00   | 0.00           |
|                                               | 3.00   | 3.00   | 3.00   | 3.00   | 3.00   | 0.00           |





# **1693 STUDENT ASSIGNMENT**

FY2024

### **PURPOSE**

To provide leadership, guidance, and support to key stakeholders (school-based staff, students and parents) in the content areas of registration, enrollment, and student transfers. Students Relations also oversees operations of the Student Records Center.



|                                 | 2019 - 20 Actual | 2020 - 21 Actual | 2021 - 22 Actual | 2022 - 23 Budget | 2023 - 24 FY24<br>Requested |
|---------------------------------|------------------|------------------|------------------|------------------|-----------------------------|
| Personnel                       |                  |                  |                  |                  |                             |
| Salaries                        | \$181,502        | \$193,851        | \$266,931        | \$398,989        | \$503,467                   |
| Other Salaries                  | \$8,109          | \$9,612          | \$21,519         | \$8,400          | \$8,400                     |
| Employee Benefits               | \$69,173         | \$73,536         | \$99,523