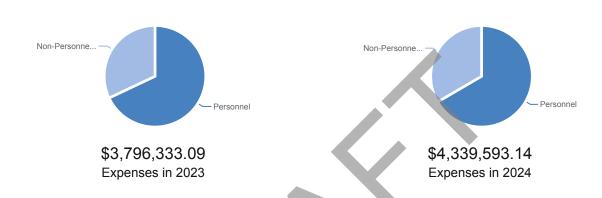

|

### **STAFFING**

| Program                                      | FY2020 | FY2021 | FY2022 | FY2023 | FY2024 | YoY FTE Change |
|----------------------------------------------|--------|--------|--------|--------|--------|----------------|
| 8212 Chief of Staff                          | 0.00   | 0.00   | 1.00   | 4.00   | 6.00   | 2.00           |
| 9001 Aetc-Atlanta Telecom Collaborative      | 1.00   | 1.00   | 1.00   | 0.00   | 0.00   | 0.00           |
| 9004 Communications And Public<br>Engagement | 12.00  | 12.00  | 12.00  | 16.00  | 16.00  | 0.00           |
|                                              | 13.00  | 13.00  | 14.00  | 20.00  | 22.00  | 2.00           |

## FY2023 APPROVED PERSONNEL FY2024 REQUESTED **VS. NON-PERSONNEL**

PERSONNEL VS. NON-**PERSONNEL** 



## Program Budgets

## PROGRAM CATEGORIES

- 8212 Chief of Staff
- 9001 Aetc-Atlanta Telecom Collaborative
- 9004 Communication and Public Engagement



# 8212 CHIEF OF STAFF

FY2024

## **PURPOSE**

The Chief of Staff office represents the district and Superintendent at public events and in various capacities with government and community organizations, facilitating communication with all stakeholders, and ensuring that the Superintendent's office is responsive to the needs of the Board, staff and community, with attention to supporting equity and diversity.



|                                 | 2019 - 20 Actual | 2020 - 21 Actual        | 2021 - 22 Actual | 2022 - 23 Budget | 2023 - 24 FY24<br>Requested |
|---------------------------------|------------------|-------------------------|