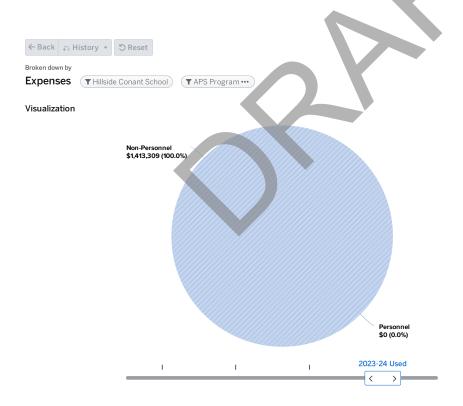

649,782  | -                    | -                   |
| NON-TRADITIONAL TOTAL                                | \$43,446,717 | 801                  | \$54,241            |
| CLUSTER SCHOOL BUDGET TOTAL                          | \$43,446,717 | 801                  | \$54,241            |

## School Budgets

1410 Coretta Scott King Womens' Leadership Academy 0403 Hank Aaron New Beginnings Academy 1411 The B.E.S.T Academy 6096 Phoenix Academy 6097 Atlanta College & Career Academy 6098 Atlanta Virtual Academy 0207 Hillside Conant School 6414 North Metro





# 207 HILLSIDE CONANT SCHOOL

FY2024 Non-Traditional Cluster

### **INSERT NAME**

Insert Address

Phone:

FY23 Enrollment: 46 FY24 Enrollment: 51 FY23 Per Pupil Allocation: \$30,969 FY24 Per Pupil Allocation: \$27,712

Title I Status:





#### Expenses by Program

|                                     | 2022-23 Earned | 2022-23 Used | 2023-24 Earned | 2023-24 Used |
|-------------------------------------|----------------|--------------|----------------|--------------|
| (1301) Exceptional Children (Moe)   | \$53,271       | \$53,271     | \$0            | \$0          |
| (2282) Residential Treatment Center | \$0            | \$622,460    | \$0            | \$622,460    |
| (1280) Residential Facilities (Moe) | \$0            | \$748,849    | \$0            | \$790,849    |
| TOTAL                               | \$53,271       | \$1,424,580  | \$0            | \$1,413,309  |

#### FTE BY PROGRAM







# 403 HANK AARON NEW BEGINNINGS ACADEMY

FY2024 Non-Traditional Cluster

#### ZAWADASKI ROBINSON

2930 Forrest Hills D