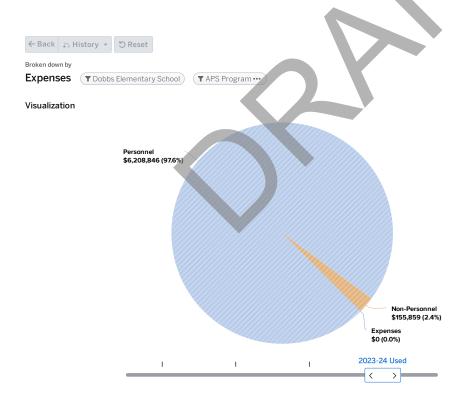

.00        | 0.00      |
| 6620-Field Trip Transportation            | 0.00        | 0.00      | 0.00        | 0.00      |
| 6701-Custodian                            | 0.00        | 0.00      | 2.00        | 2.00      |
| 6701-Custodians                           | 2.00        | 2.00      | 0.00        | 0.00      |
| 6707-Site Manager                         | 0.50        | 0.50      | 0.50        | 0.50      |
|                                           | 11.95       | 55.95     | 13.30       | 61.60     |



## 0104 DOBBS ELEMENTARY SCHOOL

FY2024 S. Atlanta Cluster

#### **TIFFANY RAGIN**

2025 Jonesboro Rd, SE Atlanta, GA 30315

Phone: 404-802-8050

FY23 Enrollment: 327 FY23 Per Pupil Allocation: \$14,260 FY24 Enrollment: 318 FY24 Per Pupil Allocation: \$20,015

Title I Status: Yes





|                                      | 2022-23 Earned | 2022-23 Used | 2023-24 Earned | 2023-24 Used |
|--------------------------------------|----------------|--------------|----------------|--------------|
| (1200) Classroom Instruction         | \$2,775,548    | \$388,259    | \$2,984,127    | \$362,720    |
| (1269) Band                          | \$0            | \$23,154     | \$0            | \$25,952     |
| (1220) Textbooks                     | \$0            | \$10,000     | \$0            | \$0          |
| (1237) ESOL/Bilingual                | \$42,540       | \$37,046     | \$50,870       | \$41,523     |
| (1264) Visual Arts                   | \$0            | \$92,616     | \$0            | \$103,807    |
| (1266) Physical Ed. Elementary       | \$0            | \$9