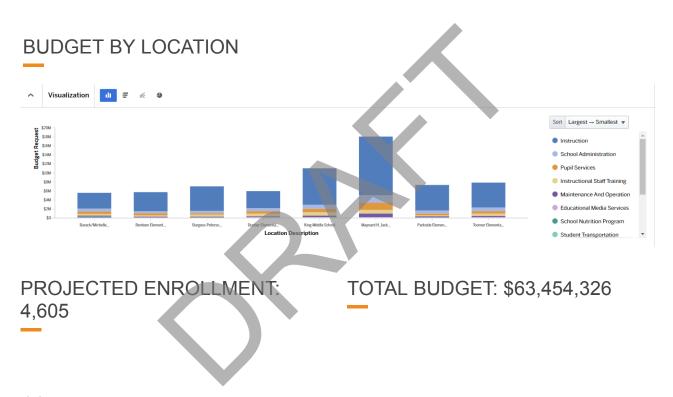

| 0.00        | 0.00      | 0.00        | 0.00      |
| 6620-Field Trip Transportation                      | 0.00        | 0.00      | 0.00        | 0.00      |
| 6701-Custodian                                      | 0.00        | 0.00      | 2.00        | 2.00      |
| 6701-Custodians                                     | 2.00        | 2.00      | 0.00        | 0.00      |
| 6707-Site Manager                                   | 1.00        | 1.00      | 1.00        | 1.00      |
|                                                     | 12.75       | 45.50     | 12.85       | 50.35     |

#### **PURPOSE**

With a student-centered, caring culture of inclusiveness and collaboration, all students will graduate globally aware and ready for college, career and life.



#### Jackson

|                                                   | BUDGET       | PROJECTED ENROLLMENT |                     |
|---------------------------------------------------|--------------|----------------------|---------------------|
|                                                   | FY2024       | 2024                 | Per Pupil Allotment |
| Cluster School Budget                             |              |                      |                     |
| Jackson                                           |              |                      |                     |
| 0101 - Parkside Elementary School                 | \$6,903,497  | 530                  | \$13,025            |
| 0186 - Maynard H. Jackson Jr. High School         | \$17,236,791 | 1,532                | \$11,251