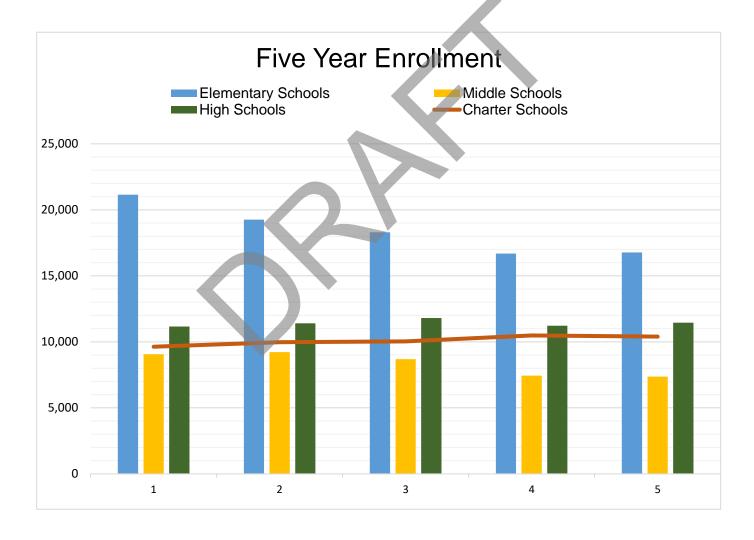

gh schools, while decreases have been found in elementary schools. Projections for FY2023 show a decrease for all grade bands, excluding charter schools.

|                           | 2020   | 2021   | 2022   | 2023   | 2024<br>Projection<br>s |
|---------------------------|--------|--------|--------|--------|-------------------------|
| <b>Elementary Schools</b> | 21,148 | 19,260 | 18,296 | 16,684 | 16,772                  |
| Middle Schools            | 9,060  | 9,217  | 8,690  | 7,436  | 7,373                   |
| High Schools              | 11,159 | 11,407 | 11,804 | 11,227 | 11,451                  |
| Charter Schools           | 9,632  | 9,974  | 10,040 | 10,485 | 10,395                  |
| <b>Grand Total</b>        | 50,999 | 49,858 | 48,830 | 45,832 | 46,110                  |



#### **Fund Descriptions**

Atlanta Public Schools maintains a General fund, a Special Revenue fund which includes funds for the management of special activities and functions, and a Proprietary fund. The FY2024 budget consists of four major funds under the category of Special Revenue.

#### Consolidated General Fund

This fund provides the primary day-to-day operations of the school system and is funded by local, state, and federal revenue. For Title I schools, it is important to note Fund 150 (or the Consolidated Schoolwide Fund) totals are represented in this category. Fund 150 is a governmental fund type to be used to account for consolidation of state, local, and federal funds in support of a Title I Schoolwide Program.

#### Special Revenue

#### Federal

This fund accounts for the