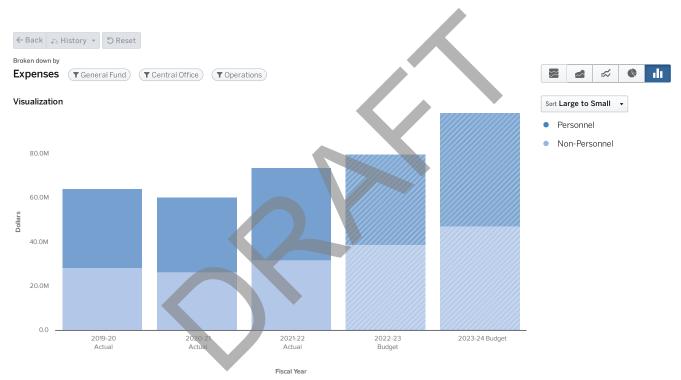

| 0.00           |
| GENERAL COUNSEL                   | 0.00   | 0.00   | 0.00   | 0.00   | 0.00   | 0.00           |
| LEGAL ASSISTANT                   | 0.00   | 0.00   | 0.00   | 0.00   | 0.00   | 0.00           |
| LEGAL ASSISTANT - GENERAL COUNSEL | 1.00   | 1.00   | 1.00   | 1.00   | 1.00   | 0.00           |
| LEGAL COMPLIANCE OFFICER          | 0.00   | 0.00   | 0.00   | 0.00   | 0.00   | 0.00           |
|                                   | 1.00   | 1.00   | 1.00   | 1.00   | 1.00   | 0.00           |





## **OPERATIONS**

FY2024

### **PURPOSE**

The Operation division is made up of 24 programs: Maintaining a safe, clean environment for our students providing students with safe, environmentally friendly transportation, and managing an efficient school nutrition program.



|                                         | FY20<br>ACTUALS | FY21<br>ACTUALS | FY22<br>ACTUALS | FY23<br>BUDGET | FY24 PROPOSED<br>BUDGET |                  |                 |
|-----------------------------------------|-----------------|-----------------|-----------------|----------------|-------------------------|------------------|-----------------|
|                                         | FY2020          | FY2021          | FY2022          | 2023           | 2024                    | YOY \$<br>Change | YOY %<br>Change |
| Program                                 |                 |                 |                 |                |                         |                  |                 |
| 1261 - Athletics And Intramural         | \$2,109,774     | \$1,893,336     | \$1,77