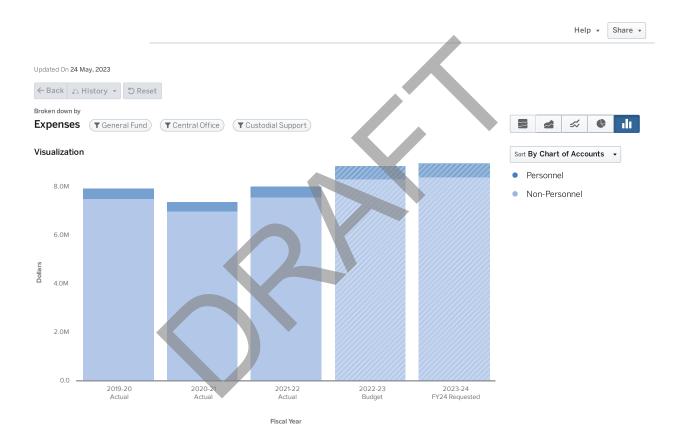

.00   | 4.00   | 0.00   | -4.00          |
| BUILDING SERVICES MANAGER | 1.00   | 1.00   | 1.00   | 1.00   | 1.00   | 0.00           |
| DELIVERY DRIVER           | 3.00   | 3.00   | 2.00   | 3.00   | 3.00   | 0.00           |
| MAINTENANCE MANAGER       | 5.00   | 5.00   | 5.00   | 5.00   | 6.00   | 1.00           |
| MAINTENANCE SUPERVISOR    | 7.00   | 7.00   | 7.00   | 7.00   | 7.00   | 0.00           |
| PROJECT FACILITATOR       | 0.00   | 0.00   | 0.00   | 1.00   | 1.00   | 0.00           |
|                           | 20.00  | 20.00  | 19.00  | 21.00  | 18.00  | -3.00          |





# 6716 CUSTODIAL SUPPORT

FY2024

#### **PURPOSE**

Funds for contracted custodial cleaning, and other misc. contracted services, rental, and purchase and repair small and large custodial equipment.



|                             | 2019 - 20 Actual | 2020 - 21 Actual | 2021 - 22 Actual | 2022 - 23 Budget | 2023 - 24 FY24<br>Requested |
|-----------------------------|------------------|------------------|------------------|------------------|-----------------------------|
| Personnel                   |                  |                  |                  |                  |                             |
| Salaries                    | \$342,049        | \$292,674        | \$349,312        | \$422,364        | \$442,794                   |
| Other Salaries              | \$15,684         | \$16,240         | \$28,928         | \$11,799         | \$11,799                    |
| Employee Benefits           | \$70,968         | \$75,193         | \$78,966         | \$112,190        |