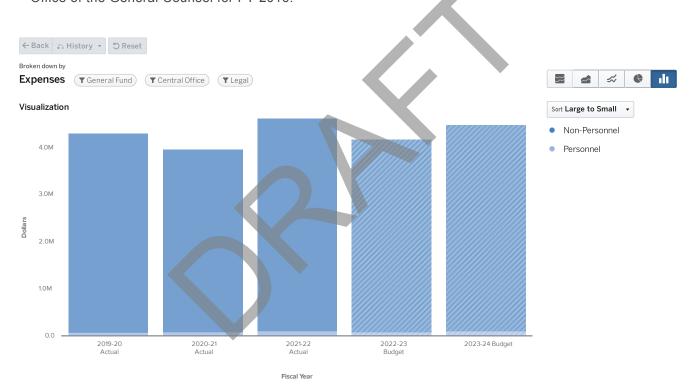

| \$0              | \$8,000                     |
| NON-PERSONNEL TOTAL             | \$0              | \$0              | \$0              | \$0              | \$138,000                   |
| TOTAL                           | \$0              | \$0              | \$0              | \$0              | \$138,000                   |



## LEGAL

FY2024

### **PURPOSE**

Chief legal advisor to, and legal representative of, the Atlanta Independent School System; and, houses the ethics officer for the Board and Administration. Supports schools in the design and implementation SST and IEP processes; supports schools in responding to various policy and legal questions that arise. The Legal Contingencies program 9252 was consolidated with program 9253 Office of the General Counsel for FY 2016.



|                       | FY20<br>ACTUALS | FY21<br>ACTUALS | FY22<br>ACTUALS | FY23<br>BUDGET | FY24 PROPOSED<br>BUDGET |                  |                 |
|-----------------------|-----------------|-----------------|-----------------|----------------|-------------------------|------------------|-----------------|
|                       | FY2020          | FY2021          | FY2022          | 2023           | 2024                    | YOY \$<br>Change | YOY %<br>Change |
| Program               |                 |                 |                 |                |                         |                  |                 |
| 9253 - Legal Services | \$4,308,701     | \$3,974,459     | \$4,615,148     | \$4,178,818    | \$4,484,348             | \$305,530        | 7%