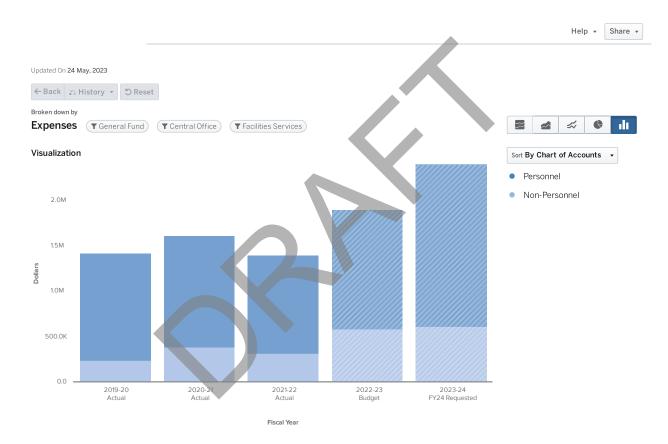

00   | 0.00   | 0.00   | 0.00   | 1.00   | 1.00           |
| SR DIRECTOR - NUTRITION SUPPORT<br>SERVICES               | 0.00   | 0.00   | 0.00   | 0.00   | 1.00   | 1.00           |
| SR. DIRECTOR - NUTRITION COMPLIANCE                       | 0.00   | 0.00   | 0.00   | 0.00   | 1.00   | 1.00           |
| SR. DIRECTOR NUTRITION FINANCE                            | 0.00   | 0.00   | 0.00   | 0.00   | 1.00   | 1.00           |
|                                                           | 0.00   | 0.00   | 0.00   | 0.00   | 29.00  | 29.00          |



# 6700 FACILITIES SERVICES

FY2024

#### **PURPOSE**

This program is an administrative program which contains administrative staff, the facility's executive director, real estate and support staff as well as office supplies and materials.



|                                 | 2019 - 20 Actual | 2020 - 21 Actual   | 2021 - 22 Actual | 2022 - 23 Budget | 2023 - 24 FY24<br>Requested |
|---------------------------------|------------------|--------------------|------------------|------------------|-----------------------------|
| Personnel                       |                  |                    |                  |                  |                             |
| Salaries                        | \$950,251        | \$985,362          | \$853,948        | \$983,705        | \$1,321,282                 |
| Other Salaries                  | \$7,948          | \$11,769           | \$19,916         | \$0              | \$0                         |
| Employee Benefits               | \$219,011        | \$229,215          | \$