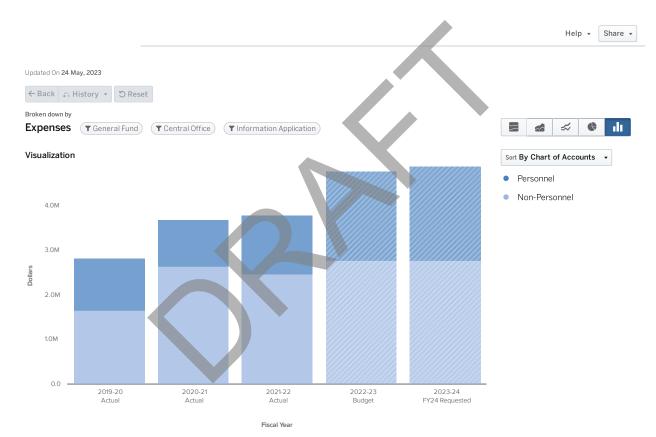

RMATION ASSURANCE<br>SECURITY ENGINEER | 1.00   | 1.00   | 1.00   | 0.00   | 0.00   | 0.00           |
| SENIOR NETWORK SECURITY ENGINEER                  | 0.00   | 0.00   | 0.00   | 0.00   | 0.00   | 0.00           |
| WIRELESS ANALYST                                  | 1.00   | 1.00   | 1.00   | 1.00   | 1.00   | 0.00           |
|                                                   | 7.00   | 7.00   | 7.00   | 7.00   | 7.00   | 0.00           |





# 9645 INFORMATION APPLICATION

FY2024

### **PURPOSE**

The Applications office develops, implements, maintains, and supports core business systems at APS. These systems include Lawson, Kronos, databases and other key applications. The goal of this department is to deliver robust, cost-effective solutions in support of student achievement.



|                                 | 2019 - 20 Actual | 2020 - 21 Actual          | 2021 - 22 Actual | 2022 - 23 Budget | 2023 - 24 FY24<br>Requested |
|---------------------------------|------------------|---------------------------|------------------|------------------|-----------------------------|
| Personnel                       |                  |                           |                  |                  |                             |
| Salaries                        | \$909,721        | \$818,684                 | \$997,779        | \$1,533,456      | \$1,606,748                 |
| Other Salaries                  | \$0              | \$14,000                  | \$30,000         | \$0              | \$0                         |
| Employee Benefits               | \$269,6