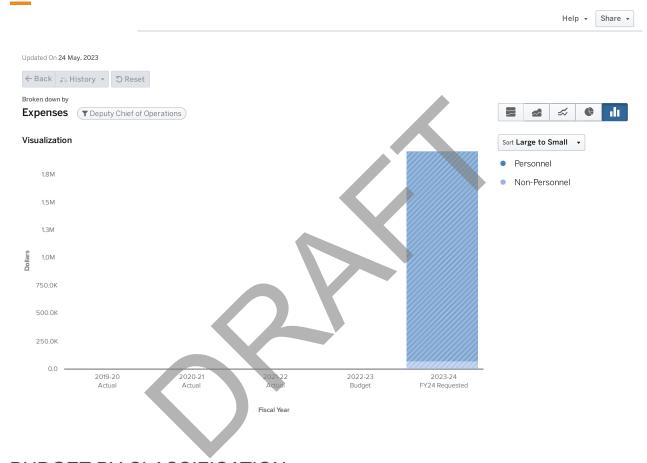

|
| Property                 | \$14,750         | \$14,750         | \$14,750         | \$26,000         | \$26,000                    |
| NON-PERSONNEL TOTAL      | \$71,302         | \$78,599         | \$59,895         | \$100,500        | \$107,500                   |
| TOTAL                    | \$127,434        | \$134,138        | \$119,562        | \$154,453        | \$165,843                   |

| Positions     | FY2020 | FY2021 | FY2022 | FY2023 | FY2024 | YoY FTE Change |
|---------------|--------|--------|--------|--------|--------|----------------|
| GENERAL CLERK | 1.00   | 1.00   | 1.00   | 1.00   | 1.00   | 0.00           |
|               | 1.00   | 1.00   | 1.00   | 1.00   | 1.00   | 0.00           |





## 6696 DEPUTY CHIEF OF OPERATIONS

FY2024

### **PURPOSE**



### **BUDGET BY CLASSIFICATION**

6696 - Deputy Chief of Operations

|                                 | 2019 - 20 Actual | 2020 - 21 Actual | 2021 - 22 Actual | 2022 - 23 Budget | 2023 - 24 FY24<br>Requested |
|---------------------------------|------------------|------------------|------------------|------------------|-----------------------------|
| Personnel                       |                  |                  |                  |                  |                             |
| Salaries                        | \$0              | \$0              | \$0              | \$0              | \$1,428,507                 |
| Employee Benefits               | \$0              | \$0              | \$0              | \$0              | \$453,759                   |
| PERSONNEL TOTAL