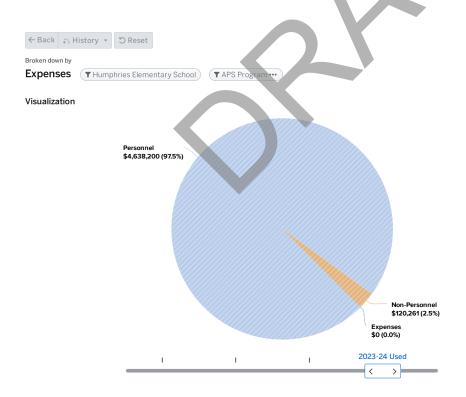

| 6620-Field Trip Transportation                   | 0.00        | 0.00      | 0.00        | 0.00      |
| 6701-Custodian                                   | 0.00        | 0.00      | 2.00        | 2.00      |
| 6701-Custodians                                  | 2.00        | 2.00      | 0.00        | 0.00      |
| 6707-Site Manager                                | 0.50        | 0.50      | 0.50        | 0.50      |
|                                                  | 14.45       | 51.45     | 20.40       | 52.90     |



# 5562 HUMPRHIES ELEMENTARY SCHOOL

FY2024 S. Atlanta

#### JARON TRIMBLE

3029 Humphries Dr.; Atlanta, GA 30354

Phone: 404-802-8750

FY23 Enrollment: 190 FY24 Enrollment: 241

Title I Status: Yes

FY23 Per Pupil Allocation: \$18,980 FY24 Per Pupil Allocation: \$19,745





|                                      | 2022-23 Earned | 2022-23 Used | 2023-24 Earned | 2023-24 Used |
|--------------------------------------|----------------|--------------|----------------|--------------|
| (1200) Classroom Instruction         | \$2,069,557    | \$178,402    | \$2,441,779    | \$452,517    |
| (1269) Band                          | \$0            | \$23,154     | \$0            | \$25,952     |
| (1230) Reading/Language Arts         | \$0            | \$92,616     | \$0            | \$0          |
| (1235) Foreign Language              | \$0            | \$46,308     | \$0            | \$51,904     |
| (1237) ESOL/Bilingual                | \$64,497       | \$55,570     | \$90,321       | \$72,665     |
| (1264) Visual Arts                   | \$0            | \$4