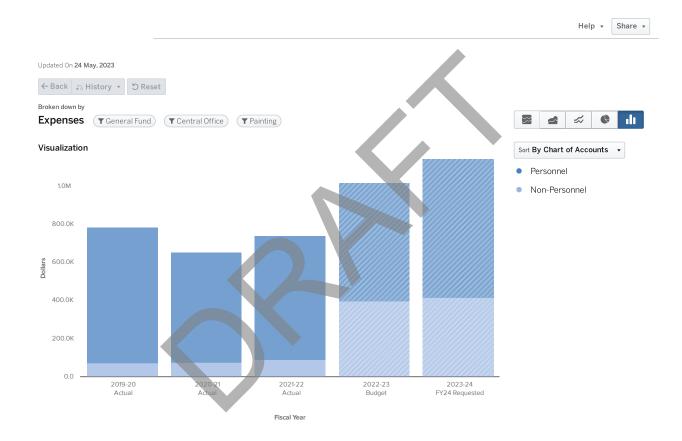

.00   | 2.00   | 1.00   | 2.00   | 2.00   | 0.00           |
| HVAC TECHNICIAN            | 16.00  | 16.00  | 15.00  | 16.00  | 16.00  | 0.00           |
| MAINTENANCE SUPERVISOR     | 1.00   | 1.00   | 1.00   | 1.00   | 1.00   | 0.00           |
| PLANNER/INSPECTOR          | 0.00   | 0.00   | 0.00   | 0.00   | 0.00   | 0.00           |
| SERVICE MANAGER            | 1.00   | 1.00   | 1.00   | 1.00   | 0.00   | -1.00          |
| SPECIALIST                 | 0.00   | 0.00   | 0.00   | 0.00   | 0.00   | 0.00           |
| TECHNICIAN                 | 0.00   | 0.00   | 0.00   | 0.00   | 0.00   | 0.00           |
|                            | 25.00  | 25.00  | 23.00  | 25.00  | 23.00  | -2.00          |





# 6712 PAINTING

FY2024

### **PURPOSE**

Funds painters, supplies and materials.



|                             | 2019 - 20 Actual | 2020 - 21 Actual | 2021 - 22 Actual | 2022 - 23 Budget | 2023 - 24 FY24<br>Requested |
|-----------------------------|------------------|------------------|------------------|------------------|-----------------------------|
| Personnel                   |                  |                  |                  |                  |                             |
| Salaries                    | \$586,313        | \$469,768        | \$509,455        | \$492,171        | \$574,200                   |
| Other Salaries              | \$25,167         | \$12,363         | \$47,079         | \$26,579         | \$26,579                    |
| Employee Benefits           | \$99,787         | \$98,371         | \$93,609         | \$99,595         |