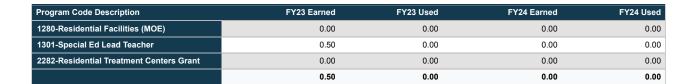

nrollment: 46 FY24 Enrollment: 51 FY23 Per Pupil Allocation: \$30,969 FY24 Per Pupil Allocation: \$27,712

Title I Status:





#### Expenses by Program

|                                     | 2022-23 Earned | 2022-23 Used | 2023-24 Earned | 2023-24 Used |
|-------------------------------------|----------------|--------------|----------------|--------------|
| (1301) Exceptional Children (Moe)   | \$53,271       | \$53,271     | \$0            | \$0          |
| (2282) Residential Treatment Center | \$0            | \$622,460    | \$0            | \$622,460    |
| (1280) Residential Facilities (Moe) | \$0            | \$748,849    | \$0            | \$790,849    |
| TOTAL                               | \$53,271       | \$1,424,580  | \$0            | \$1,413,309  |

#### FTE BY PROGRAM







# 403 HANK AARON NEW BEGINNINGS ACADEMY

FY2024 Non-Traditional Cluster

#### ZAWADASKI ROBINSON

2930 Forrest Hills Dr.; Atlanta, GA 30315

Phone: 404-802-6950

FY23 Enrollment: 95 FY24 Enrollment: 168

Title I Status: Yes

FY23 Per Pupil Allocation: \$57,961 FY24 Per Pupil Allocation: \$52,163



|                                      | 2022-23 Earned | 2022-23 Used | 2023-24 Earned | 2023-24 Used |
|--------------------------------------|----------------|--------------|----------------|--------------|
| (1200) Classroom Instruction         | \$2,546,543    | \$221,059    | \$4,099,216    | \$83,300     |
| (1220) Textbooks                     | \$75,409       | \$954        | \$18,792       | \$0          |
| (1230) Reading/Language Arts         | \$0            | \$370,465    | \