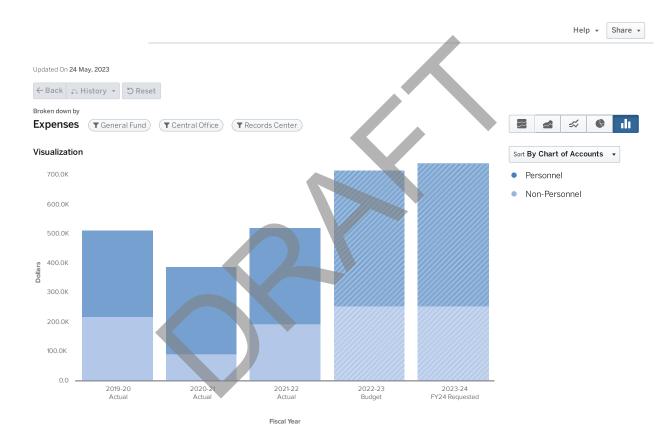

|
|------------------------------------|--------|--------|--------|--------|--------|----------------|
| ADMINISTRATIVE ASSISTANT I         | 0.00   | 0.00   | 0.00   | 0.00   | 1.00   | 1.00           |
| Administrative Assistant I         | 0.00   | 0.00   | 0.00   | 1.00   | 0.00   | -1.00          |
| DIRECTOR - LEADERSHIP DEVELOPMENT  | 0.00   | 0.00   | 0.00   | 0.00   | 1.00   | 1.00           |
| DIRECTOR OF LEADERSHIP DEVELOPMENT | 0.00   | 1.00   | 1.00   | 1.00   | 0.00   | -1.00          |
|                                    | 0.00   | 1.00   | 1.00   | 2.00   | 2.00   | 0.00           |





# 1642 RECORDS CENTER

FY2024

### **PURPOSE**

To provide record management leadership for all APS schools and accessible record fulfillment services for graduated and former students.



|                                 | 2019 - 20 Actual | 2020 - 21 Actual | 2021 - 22 Actual | 2022 - 23 Budget | 2023 - 24 FY24<br>Requested |
|---------------------------------|------------------|------------------|------------------|------------------|-----------------------------|
| Personnel                       |                  |                  |                  |                  |                             |
| Salaries                        | \$214,088        | \$216,868        | \$237,901        | \$336,477        | \$353,022                   |
| Other Salaries                  | \$321            | \$3,290          | \$9,469          | \$0              | \$0                         |
| Employee Benefits               | \$80,064         | \$77,947         | \$79,857