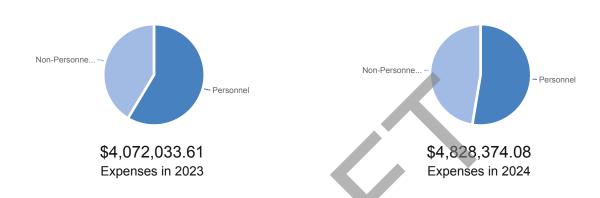

| \$2,100,533     | \$4,072,034    | \$4,828,374             | \$756,340        | 19%             |

### **STAFFING**

| Program                                | Division | FY2020 | FY2021 | FY2022 | FY2023 | FY2024 | YoY FTE Change |
|----------------------------------------|----------|--------|--------|--------|--------|--------|----------------|
| 8255 Family Engagement                 |          | 2.00   | 2.00   | 2.00   | 2.00   | 0.00   | -2.00          |
| 8257 Office of Equity & Social Justice |          | 0.00   | 0.00   | 0.00   | 17.00  | 14.60  | -2.40          |
|                                        |          | 2.00   | 2.00   | 2.00   | 19.00  | 14.60  | -4.40          |

# FY2023 APPROVED PERSONNEL VS. NON-PERSONNEL

FY2024 REQUESTED PERSONNEL VS. NON-PERSONNEL



## **Program Budgets**

## PROGRAM CATEGORIES

- 8255 Family Engagement
- 8257 Office of Equity & Social Justice



## 8255 FAMILY ENGAGEMENT

FY2024

### **PURPOSE**

The purpose of Family Engagement is to cultivate a welcoming environment at local school sites; develop channels for two-way communication between the school and families; build staff capacity to facilitate effective engagement; educate and engage parents; and engage the community



|                                 | 2019 - 20 Actual | 2020 - 21 Actual        | 2021 - 22 Actual | 2022 - 23 Budget | 2023 - 24 FY24<br>Requested |
|---------------------------------|------------------|-------------------------|------------------|------------------|-----------------------------|
| Personnel                       |