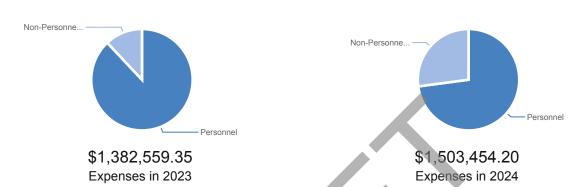

#### **FY2024 Budget Parameters**

As a standard process, the Board of Education approved budget parameters to guide the budget process from the start. This planning tool allowed requestors, recommenders, and users of the budget to focus proposals in areas in ways that achieve broad goals.