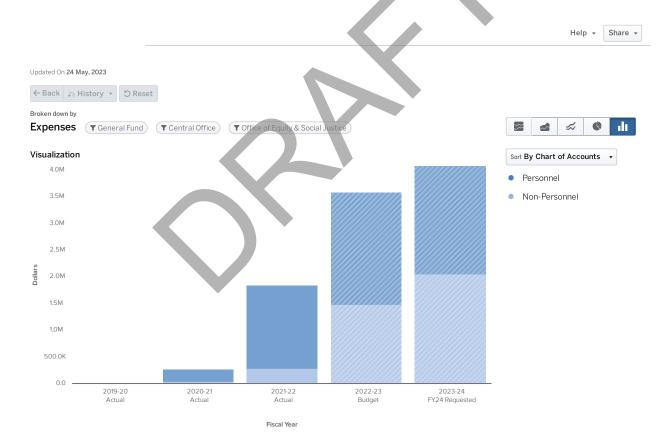

|                                                      | 2.00   | 2.00   | 2.00   | 2.00   | 4.12   | 2.12           |





# 8257 OFFICE OF EQUITY & SOCIAL JUSTICE

FY2024

### **PURPOSE**

The Atlanta Public Schools Center for Equity and Social Justice (CES) is committed to ensuring EVERY APS student thrives — not by accident, but by design.CES is the district's first office devoted solely to advancing equity in education. CES will examine current policies and practices, work to interrupt and eliminate inequitable practices, and create inclusive and just conditions for all students, in particular ensuring that our most vulnerable and marginalized students receive a quality education, including the necessary social-emotional supports, and enroll in supportive postsecondary institutions.



|                   | 2019 - 20 Actual | 2020 - 21 Actual | 2021 - 22 Actual | 2022 - 23 Budget | 2023 - 24 FY24<br>Requested |
|-------------------|------------------|------------------|------------------|------------------|-----------------------------|
| Personnel         |                  |                  |                  |                  |                             |
| Salaries          | \$0              | \$179,497        | \$1,138,417      | \$1,596,239      | \$1,529,734                 |
| Other Salaries    | \$0              | \$2,003          | \$49,971         | \$10,728         | \$10,728                    |
| Employee Benefits | \$0              | \$51,994         | \$361,316        | \$489,547        | \$470,552                   |
| PERSONNEL TOTAL   | \$0