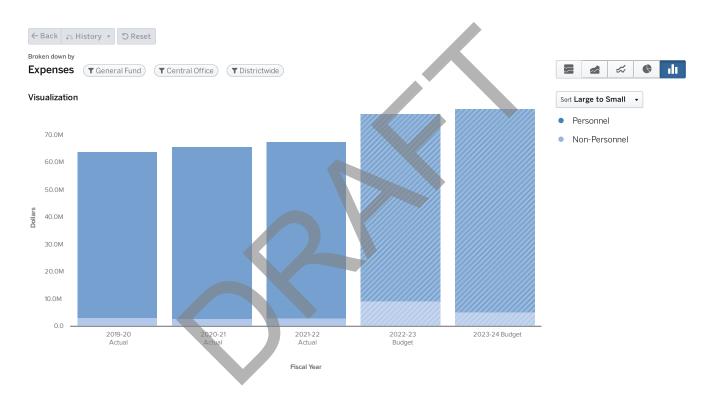

0.00   | 0.00   | 0.00   | 0.00           |
| TELEPHONE OPERATOR                              | 1.00   | 1.00   | 1.00   | 0.00   | 0.00   | 0.00           |
| VIDEO PRODUCTION EDITOR                         | 0.00   | 0.00   | 0.00   | 1.00   | 1.00   | 0.00           |
| WEB ADMINISTRATOR                               | 0.00   | 0.00   | 0.00   | 0.00   | 1.00   | 1.00           |
| Web Administrator                               | 0.00   | 0.00   | 0.00   | 1.00   | 0.00   | -1.00          |
|                                                 | 12.00  | 12.00  | 12.00  | 16.00  | 16.00  | 0.00           |



# DISTRICTWIDE

FY2024

### **PURPOSE**

The Districtwide accounts contain those budgets that impact all other areas of the budget. The best example of this is our unfunded pension.



|                                | FY20<br>ACTUALS | FY21<br>ACTUALS | FY22<br>ACTUALS | FY23<br>BUDGET | FY24 PROPOSED<br>BUDGET |                  |                 |
|--------------------------------|-----------------|-----------------|-----------------|----------------|-------------------------|------------------|-----------------|
|                                | FY2020          | FY2021          | FY2022          | 2023           | 2024                    | YOY \$<br>Change | YOY %<br>Change |
| Program                        |                 |                 |                 |                |                         |                  |                 |
| 2288 - District Wide Resources | \$81,356        | \$338,488       | \$1,320,893     | \$7,077,685    | \$6,150,000