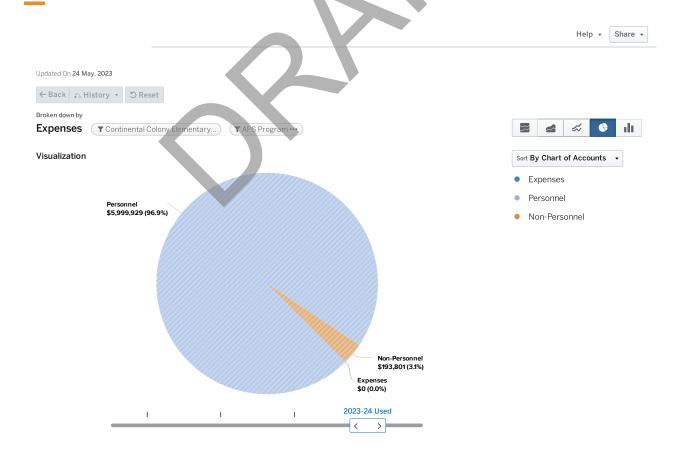

| 0.00        | 0.00      |
| 6521-School Resource Officer            | 3.00        | 3.00      | 3.00        | 3.00      |
| 6620-District Funded Stipends           | 0.00        | 0.00      | 0.00        | 0.00      |
| 6620-Field Trip Transportation          | 0.00        | 0.00      | 0.00        | 0.00      |
| 6707-Operations Manager                 | 1.00        | 1.00      | 1.00        | 1.00      |
|                                         | 35.25       | 117.25    | 38.00       | 115.08    |





# 3057 CONTINENTAL COLONY ELEMENTARY SCHOOL

FY2024 Therrell Cluster

### KRISTEN VAUGHN

3181 Hogan Road SW; Atlanta, GA 30331

Phone: 404-802-8000

FY23 Enrollment: 343 FY24 Enrollment: 329

Title I Status: Yes

FY23 Per Pupil Allocation: \$14,616 FY24 Per Pupil Allocation: \$18,826



|                                      | 2022-23 Earned | 2022-23 Used | 2023-24 Earned | 2023-24 Used |
|--------------------------------------|----------------|--------------|----------------|--------------|
| (1200) Classroom Instruction         | \$2,898,154    | \$258,181    | \$3,054,622    | \$159,681    |
| (1269) Band                          | \$0            | \$23,154     | \$0            | \$25,952     |
| (1220) Textbooks                     | \$0            | \$20,000     | \$0            | \$0          |
| (1235) Foreign Language              | \$0            | \$92,616     | \$0            | \$103,807    |
| (1237) ESOL/Bilingual                | \$61,750       | \$55,570     | \$74,747       | \$62,284     |
| (1264) Visual Arts                   | \$0            | \$92,