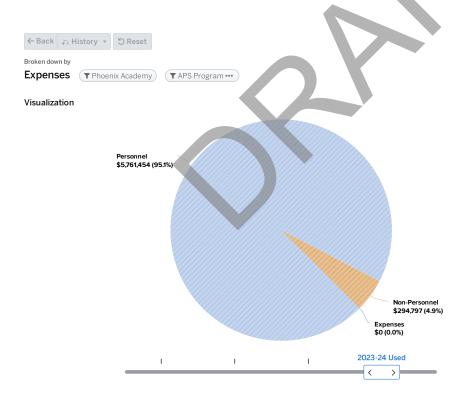

1.00        | 1.00      |
| 6620-Field Trip Transportation            | 0.00        | 0.00      | 0.00        | 0.00      |
| 6701-Custodians                           | 2.00        | 2.00      | 2.00        | 2.00      |
| 6707-Operations Manager                   | 0.50        | 0.50      | 0.50        | 0.50      |
| 6707-Site Manager                         | 0.00        | 0.00      | 1.00        | 1.00      |
|                                           | 46.60       | 56.10     | 52.60       | 60.35     |





# 6096 PHOENIX ACADEMY

FY2024 Non-Traditional Cluster

#### YUSUF MUHAMMAD

256 Clifton Street., SE; Atlanta, GA 30317

Phone: 404-802-5800

FY23 Enrollment: 372 FY24 Enrollment: 420

Title I Status: No

FY23 Per Pupil Allocation: \$14,511 FY24 Per Pupil Allocation: \$14,420





|                                      | 2022-23 Earned | 2022-23 Used | 2023-24 Earned | 2023-24 Used |
|--------------------------------------|----------------|--------------|----------------|--------------|
| (1200) Classroom Instruction         | \$2,989,053    | \$428,214    | \$2,891,315    | \$564,472    |
| (1220) Textbooks                     | \$22,200       | \$0          | \$46,660       | \$0          |
| (1230) Reading/Language Arts         | \$0            | \$522,533    | \$0            | \$376,047    |
| (1235) Foreign Language              | \$0            | \$140,670    | \$0            | \$161,163    |
| (1237) ESOL/Bilingual                | \$19,001       | \$19,001     | \$53,721       | \$53,721     |
| (1243) Mathematics                   | \$0            | \$6