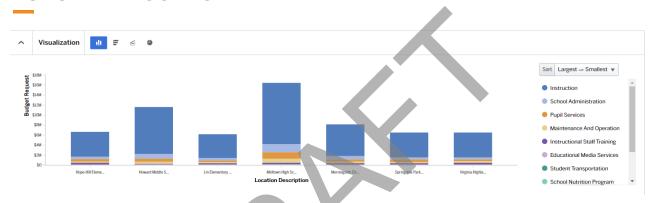

| 0.00         | 0.00         | 2.00        | 2.00         |
| 6701-Custodians                                               | 2.00         | 165 2.00     | 0.00        | 0.00         |
|                                                               | -            |              |             |              |

| Program Code Description | FY23 Earned | FY23 Used | FY24 Earned | FY24 Used |
|--------------------------|-------------|-----------|-------------|-----------|
| 6707-Site Manager        | 0.50        | 0.50      | 0.50        | 0.50      |
|                          | 17.75       | 60.00     | 18.65       | 63.90     |



#### **PURPOSE**

To ensure every student will graduate ready for college and career.

#### **BUDGET BY LOCATION**



PROJECTED ENROLLMENT: 5,355

TOTAL BUDGET: \$60,249,182

|                                            | BUDGET       | PROJECTED ENROLLMENT |                     |
|--------------------------------------------|--------------|----------------------|---------------------|
|                                            | FY2024       | 2024                 | Per Pupil Allotment |
| Cluster School Budget                      |              |                      |                     |
| Midtown                                    |              |                      |                     |
| 0116 - Springdale Park Elementary School   | \$6,278,714  | 424                  | \$14,808            |
| 1424 - Virginia Highland Elementary School | \$6,281,676  | 532                  | \$11,808