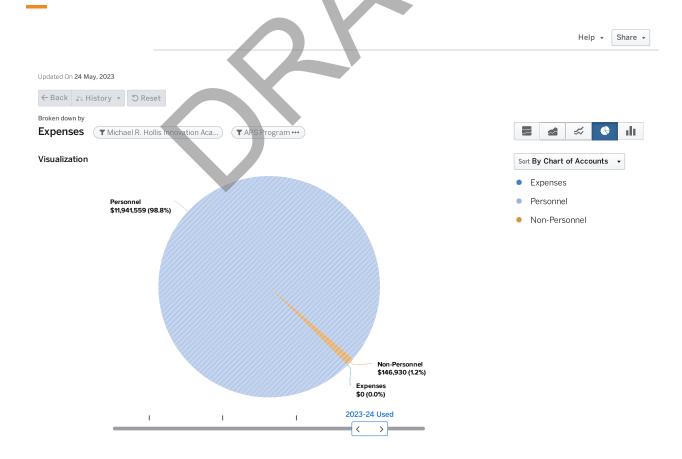

.00      | 0.00        | 0.00      |
| 6701-Custodian                                             | 0.00        | 0.00      | 4.00        | 4.00      |
| 6701-Custodians                                            | 4.00        | 4.00      | 0.00        | 0.00      |
| 6707-Operations Manager                                    | 1.00        | 1.00      | 1.00        | 1.00      |
|                                                            | 39.25       | 116.75    | 41.25       | 116.33    |



# 1414 MICHAEL R. HOLLIS INNOVATION ACADEMY

FY2024 Washington Cluster

### TIFFANY BROWN

225 James P. Brawley Drive SW; Atlanta, GA

30314

Phone: 404-802-8200

FY23 Enrollment: 702 FY24 Enrollment: 592

Title I Status: Yes

FY23 Per Pupil Allocation: \$14,925 FY24 Per Pupil Allocation: \$20,420



|                                      | 2022-23 Earned | 2022-23 Used | 2023-24 Earned | 2023-24 Used |
|--------------------------------------|----------------|--------------|----------------|--------------|
| (1200) Classroom Instruction         | \$5,802,322    | \$765,547    | \$5,630,023    | \$321,858    |
| (1269) Band                          | \$0            | \$92,616     | \$0            | \$103,807    |
| (1230) Reading/Language Arts         | \$0            | \$370,465    | \$0            | \$311,422    |
| (1235) Foreign Language              | \$0            | \$92,616     | \$0            | \$103,807    |
| (1237) ESOL/Bilingual                | \$41,854       | \$37,046     | \$59,174       | \$51,904     |
| (1243) Mathematics                   | \$0            | \$277