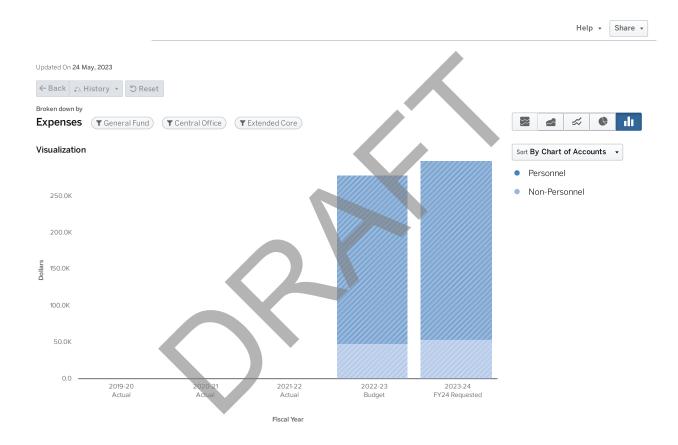

| DIRECTOR - SECONDARY CURRICULUM             | 0.00   | 0.00   | 0.00   | 0.00   | 1.00   | 1.00           |
| DIRECTOR ELEMENTARY CURRICULUM              | 0.00   | 0.00   | 0.00   | 1.00   | 0.00   | -1.00          |
| DIRECTOR SECONDARY CURRICULUM               | 0.00   | 0.00   | 0.00   | 1.00   | 0.00   | -1.00          |
| EXECUTIVE DIRECTOR CURRICULUM & INSTRUCTION | 0.00   | 0.00   | 0.00   | 1.00   | 1.00   | 0.00           |
| Student Support Specialist                  | 0.00   | 0.00   | 0.00   | 8.00   | 0.00   | -8.00          |
|                                             | 2.00   | 3.00   | 3.00   | 13.00  | 5.00   | -8.00          |





## 1233 EXTENDED CORE

FY2024

### **PURPOSE**

Extended Core provides technical education and training for students in grades K-12.



|                                 | 2019 - 20 Actual | 2020 - 21 Actual | 2021 - 22 Actual | 2022 - 23 Budget | 2023 - 24 FY24<br>Requested |
|---------------------------------|------------------|------------------|------------------|------------------|-----------------------------|
| Personnel                       |                  |                  |                  |                  |                             |
| Salaries                        | \$0              | \$0              | \$0              | \$170,965        | \$180,645                   |
| Employee Benefits               | \$0              | \$0              | \$0              | \$59,656         | \$63,126                    |
| PERSONNEL TOTAL                 | \$0              | \$0              | \$0