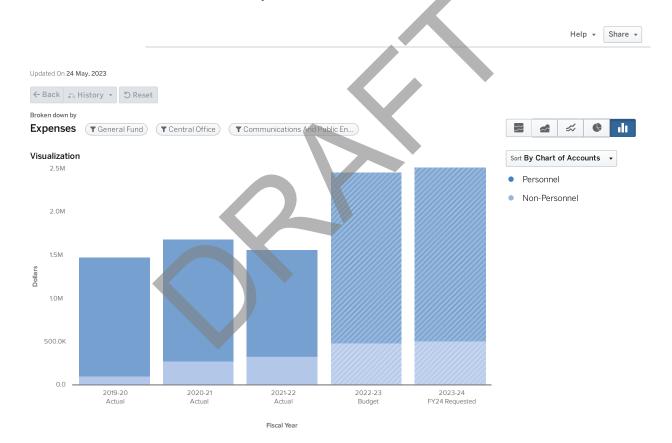

.50   | 0.50   | 0.00   | 0.00   | 0.00           |
| EDUCATION TELECOMMUNICATION SPECIALIST | 0.00   | 0.00   | 0.00   | 0.00   | 0.00   | 0.00           |
| MEDIA PRODUCTION SPECIALIST            | 0.00   | 0.00   | 0.00   | 0.00   | 0.00   | 0.00           |
| VIDEO PRODUCTION EDITOR                | 0.50   | 0.50   | 0.50   | 0.00   | 0.00   | 0.00           |
|                                        | 1.00   | 1.00   | 1.00   | 0.00   | 0.00   | 0.00           |





# 9004 COMMUNICATIONS AND PUBLIC ENGAGEMENT

FY2024

### **PURPOSE**

To recognize, promote and share information about the education opportunities, resources and programs that align with the mission and strategic priorities of Atlanta Public Schools using communications channels that effectively reach all stakeholders.



|                                 | 2019 - 20 Actual | 2020 - 21 Actual        | 2021 - 22 Actual | 2022 - 23 Budget | 2023 - 24 FY24<br>Requested |
|---------------------------------|------------------|-------------------------|------------------|------------------|-----------------------------|
| Personnel                       |                  |                         |                  |                  |                             |
| Salaries                        | \$974,893        | \$1,002,644             | \$889,618        | \$1,457,654      | \$1,476,348                 |
| Other Salaries                  | \$50,687         | \$72,689                | \$53,160         | \$51,000         | \$51,000                    |
| Employee Benefits               | \$346,347