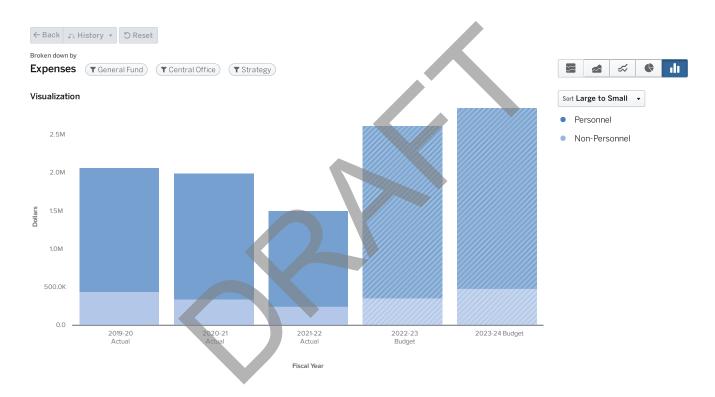

| \$46,678         | \$0              | \$2,239,867                 |
| TOTAL                           | \$0              | \$1,036,287      | \$52,472         | \$120,972        | \$2,239,867                 |

| Positions                        | FY2020 | FY2021 | FY2022 | FY2023 | FY2024 | YoY FTE Change |
|----------------------------------|--------|--------|--------|--------|--------|----------------|
| TECHNICAL IMPLEMENTATION MANAGER | 0.00   | 0.00   | 1.00   | 1.00   | 0.00   | -1.00          |
|                                  | 0.00   | 0.00   | 1.00   | 1.00   | 0.00   | -1.00          |





# STRATEGY

FY2024

#### **PURPOSE**

The Strategy Division is made up of three (3) programs. These budgets are accounted for primarily in function 2800-General Administration.



|                                     | FY20<br>ACTUALS | FY21<br>ACTUALS | FY22<br>ACTUALS | FY23<br>BUDGET | FY24 PROPOSED<br>BUDGET |                  |      |
|-------------------------------------|-----------------|-----------------|-----------------|----------------|-------------------------|------------------|------|
|                                     | FY2020          | FY2021          | FY2022          | 2023           | 2024                    | YOY \$<br>Change |      |
| Program                             |                 |                 |                 |                |                         |                  |      |
| 8207 - Strategy and Charter System  | \$815,661       | \$806,716       | \$660,189       | \$879,213      | \$1,175,793             | \$296,580