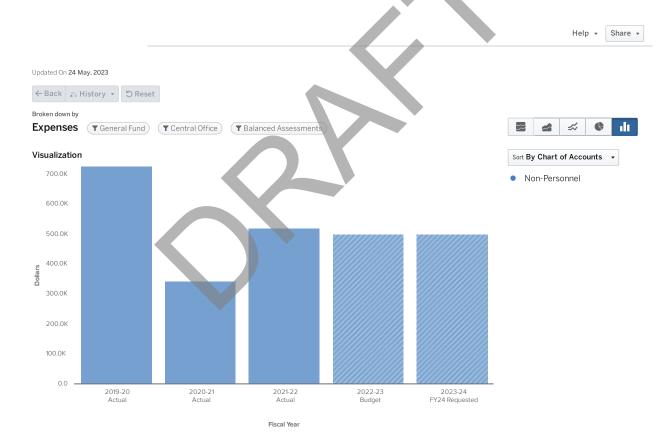

| 5.00   | 5.00   | 5.00   | 6.00   | 6.00   | 0.00           |



## 1514 BALANCED ASSESSMENTS

FY2024

#### **PURPOSE**

Provides the platform, Phoenix, that facilitates the district's balanced assessment system that consists of an item bank of rigorously vetted assessment question that are used to create district-wide benchmarks. It also serves as the platform to disseminate benchmarks, as well as facilitate online test taking to allow for robust data analysis via reports generated via Phoenix. Additional assessment items are available to create school-based formative assessments. Additionally, Phoenix houses the curricular documents (units of study, pacing guides, and scope and sequences) developed by Teaching and Learning for easy access to all instructional staff.



|                                 | 2019 - 20 Actual | 2020 - 21 Actual | 2021 - 22 Actual | 2022 - 23 Budget | 2023 - 24 FY24<br>Requested |
|---------------------------------|------------------|------------------|------------------|------------------|-----------------------------|
| Non-Personnel                   |                  |                  |                  |                  |                             |
| Purchased Pro And Tech Services | \$725,196        | \$343,608        | \$520,128        | \$500,000        | \$500,000                   |
| NON-PERSONNEL TOTAL             | \$725,196        | \$343,608        | \$520,128        | \$500,000        | \$500,000                   |
| TOTAL                           | \$725,196        | \$343,608        | \$520,128