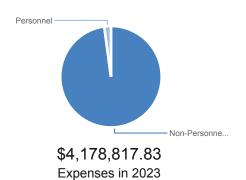

|
| 9253 - Legal Services | \$4,308,701     | \$3,974,459     | \$4,615,148     | \$4,178,818    | \$4,484,348             | \$305,530        | 7%              |
| PROGRAM TOTAL         | \$4,308,701     | \$3,974,459     | \$4,615,148     | \$4,178,818    | \$4,484,348             | \$305,530        | 7%              |

### **STAFFING**

| Program             | FY2020 | FY2021 | FY2022 | FY2023 | FY2024 | YoY FTE Change |
|---------------------|--------|--------|--------|--------|--------|----------------|
| 9253 Legal Services | 1.00   | 1.00   | 1.00   | 1.00   | 1.00   | 0.00           |
|                     | 1.00   | 1.00   | 1.00   | 1.00   | 1.00   | 0.00           |

## FY2023 APPROVED PERSONNEL VS. NON-PERSONNEL

### FY2024 REQUESTED PERSONNEL VS. NON-PERSONNEL





\$4,484,347.96 Expenses in 2024

### **Program Budgets**

### PROGRAM CATEGORIES

• 9253 - Legal Services



### 9253 LEGAL SERVICES

FY2024

### **PURPOSE**

Chief legal advisor to, and legal representative of, the Atlanta Independent School System; and, houses the ethics officer for the Board and Administration. Supports schools in the design and implementation SST and IEP processes; supports schools in responding to various policy and legal questions that arise.



|                                 | 2019 - 20 Actual | 2020 - 21 Actual   | 2021 - 22 Actual | 2022 - 23 Budget | 2023 - 24 FY24<br>Requested |
|---------------------------------|------------------|--------------------|------------------|------------------|-----------------------------|
| Personnel                       |