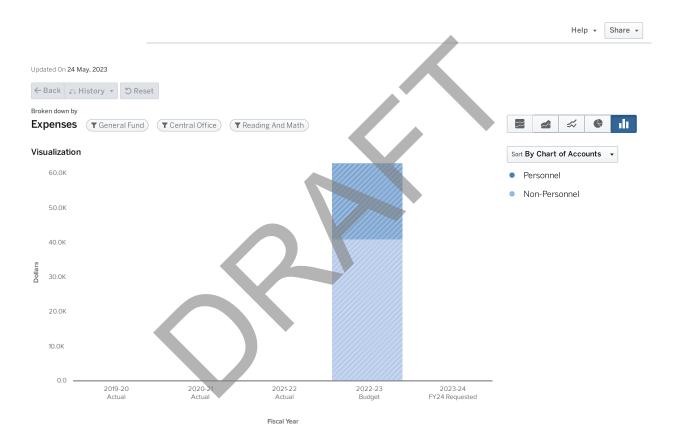

|
| TOTAL               | \$0              | \$0              | \$0              | \$30,913         | \$0                         |

| Positions                         | FY2020 | FY2021 | FY2022 | FY2023 | FY2024 | YoY FTE Change |
|-----------------------------------|--------|--------|--------|--------|--------|----------------|
| TURNAROUND SPECIALIST MATHEMATICS | 0.00   | 0.00   | 0.00   | 0.00   | 0.00   | 0.00           |
|                                   | 0.00   | 0.00   | 0.00   | 0.00   | 0.00   | 0.00           |





# 1623 READING AND MATH

FY2024

#### **PURPOSE**

Provides professional learning and curricular resources to turnaround reading and math specialists that facilitate targeted small group instruction to students performing in the bottom 5%.



|                     | 2019 - 20 Actual | 2020 - 21 Actual | 2021 - 22 Actual | 2022 - 23 Budget | 2023 - 24 FY24<br>Requested |
|---------------------|------------------|------------------|------------------|------------------|-----------------------------|
| Personnel           |                  |                  |                  |                  |                             |
| Other Salaries      | \$0              | \$0              | \$0              | \$21,300         | \$0                         |
| Employee Benefits   | \$0              | \$0              | \$0              | \$309            | \$0                         |
| PERSONNEL TOTAL     | \$0              | \$0              | \$0              | \$21,609         | \$0                         |
| Non-Personnel