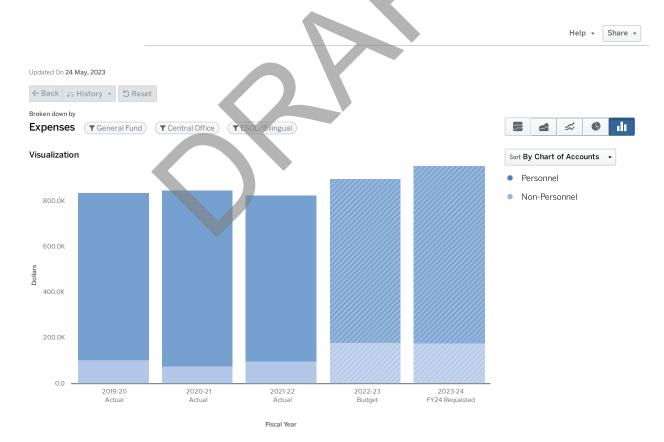

udents in the ESOL program develop proficiency in the language domains of listening, speaking, reading, and writing while simultaneously acquiring academic content knowledge and skills. The ESOL program is federally mandated for eligible students in grades K-12. Per federal law, district-home and school-home communication must be provided in a language the parent/guardian understands at no cost to the parent. The funds in this program include the salaries of 3.0 fulltime staff and 5 hourly staff who provide the translation and interpretation services for the district and all schools and outreach and engagement activities for English Learner and immigrant families and 90% of the salaries for 3.0 fulltime staff who support and ensure the effective implementation ESOL instructional program.



|                | 2019 - 20 Actual | 2020 - 21 Actual        | 2021 - 22 Actual | 2022 - 23 Budget | 2023 - 24 FY24<br>Requested |
|----------------|------------------|-------------------------|------------------|------------------|-----------------------------|
| Personnel      |                  |                         |                  |                  |                             |
| Salaries       | \$429,582        | \$441,952<br><b>334</b> | \$427,153        | \$381,306        | \$419,367                   |
| Other Salaries | \$144,442        | \$169,849               | \$162,387        | \$187,020        | \$192,020                   |

|                                 | 2019 - 20 Actual | 2020 - 21 Actual | 2021 - 22 Actual | 2022 - 23 Budget | 2023 - 24 FY24<br>Request