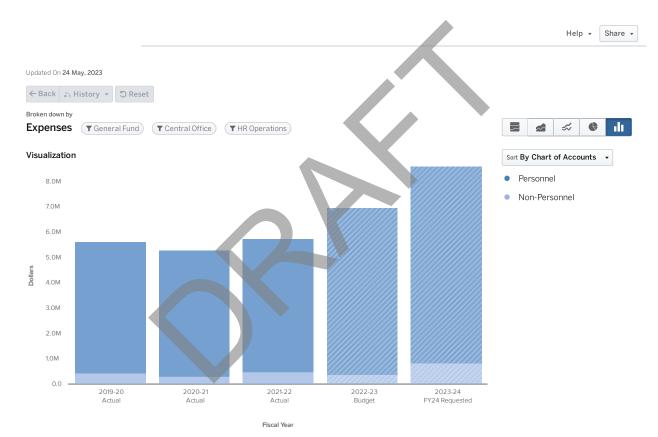

|                  |                  |                  |                  |                             |
| Purchased Pro And Tech Services | \$27,910         | \$0              | \$0              | \$0              | \$0                         |
| NON-PERSONNEL TOTAL             | \$27,910         | \$0              | \$0              | \$0              | \$0                         |
| TOTAL                           | \$202,050        | \$132,300        | \$78,071         | \$87,603         | \$218,118                   |



## 8004 HR OPERATIONS

FY2024

### **PURPOSE**

The Human Resources Division provides talent management, employee relations, and general HR services to support the recruitment, development and retention of an energized and inspired team of employees



|                                 | 2019 - 20 Actual | 2020 - 21 Actual       | 2021 - 22 Actual | 2022 - 23 Budget | 2023 - 24 FY24<br>Requested |
|---------------------------------|------------------|------------------------|------------------|------------------|-----------------------------|
| Personnel                       |                  |                        |                  |                  |                             |
| Salaries                        | \$3,725,463      | \$3,613,096            | \$3,540,631      | \$4,881,332      | \$5,724,842                 |
| Other Salaries                  | \$188,793        | \$238,331              | \$593,629        | \$117,112        | \$164,006                   |
| Employee Benefits               | \$1,284,569      | \$1