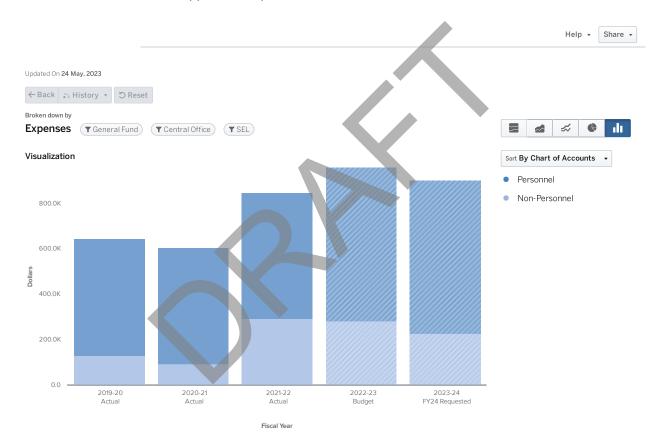

.00   | 0.00   | 0.00           |
| SST INTERVENTION SPECIALIST                       | 0.00   | 0.00   | 0.00   | 0.00   | 0.00   | 0.00           |
| STUDENT SUPPORT SPECIALIST                        | 0.00   | 0.00   | 0.00   | 0.00   | 1.00   | 1.00           |
| Student Support Specialist                        | 0.00   | 0.00   | 0.00   | 1.00   | 0.00   | -1.00          |
|                                                   | 9.00   | 8.00   | 8.00   | 4.00   | 3.00   | -1.00          |



## 1603 SEL

FY2024

## **PURPOSE**

Funds support the ongoing implementation of Social Emotional Learning (SEL) in all schools and district departments. In addition to staffing, allocations include funding for professional learning, student materials, teacher supplies, and professional services.



|                                 | 2019 - 20 Actual | 2020 - 21 Actual | 2021 - 22 Actual | 2022 - 23 Budget | 2023 - 24 FY24<br>Requested |
|---------------------------------|------------------|------------------|------------------|------------------|-----------------------------|
| Personnel                       |                  |                  |                  |                  |                             |
| Salaries                        | \$382,668        | \$380,858        | \$406,088        | \$513,371        | \$501,989                   |
| Other Salaries                  | -\$491           | \$6,000          | \$15,000         | \$0              | \$0                         |
| Employee Benefits               | \$131,404        | \$125,257        | \$133,024