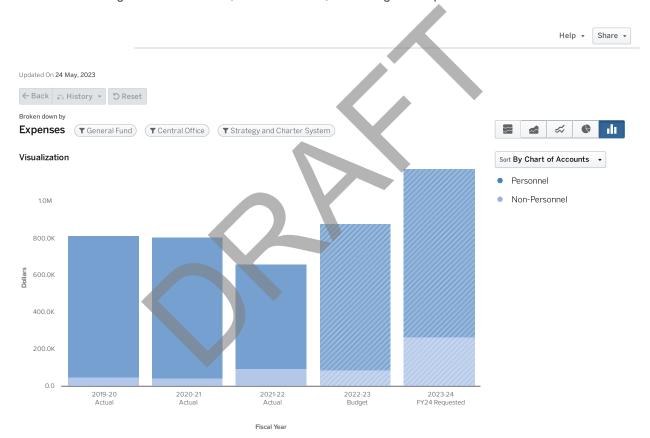

#### Innovation in Resource Allocation

Student Success Funding Model (SSF) - School district leaders face several challenges when determining how to allocate limited resources. Shifting demographics, complex student needs, and uncertain tax base growth require school districts to think of innovative approaches to allocate resources. In this context, APS worked to develop a school funding formula that will maximize transparency, provide autonomy and flexibility to schools, and ensure equity for all students; Student Success Funding (SSF).

Goals of a Good School Allotment Formula - A good school allotment formula, such as SSF, allows APS to allocate funds in a way that better meets the specific needs of students, allows for principal and GoTeam innovation, and can be easily understood by stakeholders.

*Transparency -* APS provides transparency to the community and engages stakeholders at every step of the budget process. We have done this through our current school allotment guidelines and our Budget and Financial Advisory Committee (BFAC). However, Student Success Funding will provide additional clarity and better understanding of how and why dollars are allocated.

Comparing Funding Models – APS's model has positioned our school allotment formula to align with our strategic objectives, expand school autonomy and flexibility, and alleviate enrollment pressure points from the previous formula. As part of the current strategic plan, we are committed to improving efficiency and resource allocation in a manner grounded in strategic academic direction and data. A revised funding model has helped APS prioritize resources based on student needs thus meeting one of our key strategic objectives.