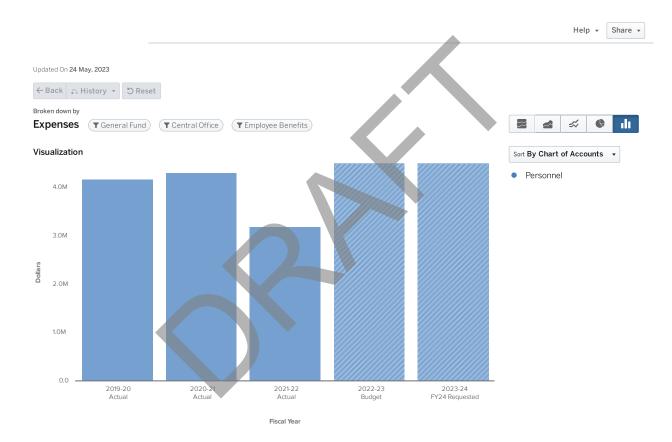

|                  |                  |                             |
| Purchased Property Services | \$181,931        | \$186,996        | \$192,264        | \$0              | \$600,000                   |
| Other Objects               | \$965,258        | \$964,950        | \$963,198        | \$1,220,400      | \$930,000                   |
| NON-PERSONNEL TOTAL         | \$1,147,189      | \$1,151,947      | \$1,155,462      | \$1,220,400      | \$1,530,000                 |
| TOTAL                       | \$1,147,189      | \$1,151,947      | \$1,155,462      | \$1,220,400      | \$1,530,000                 |



# 7650 EMPLOYEE BENEFITS

FY2024

## **PURPOSE**

To provide for workers' compensation benefits and unemployment compensation benefits as required by the State of Georgia



|                   | 2019 - 20 Actual | 2020 - 21 Actual | 2021 - 22 Actual | 2022 - 23 Budget | 2023 - 24 FY24<br>Requested |
|-------------------|------------------|------------------|------------------|------------------|-----------------------------|
| Personnel         |                  |                  |                  |                  |                             |
| Employee Benefits | \$4,172,123      | \$4,319,930      | \$3,199,631      | \$4,500,000      | \$4,500,000                 |
| PERSONNEL TOTAL   | \$4,172,123      | \$4,319,930      | \$3,199,631      | \$4,500,000      | \$4,500,000                 |
| TOTAL             | \$4,172,123      | \$4,319,930      | \$3,199,631      | \$4,500,000      | \$4,500,000                 |



# 7651 UNFUNDED PENSION

FY