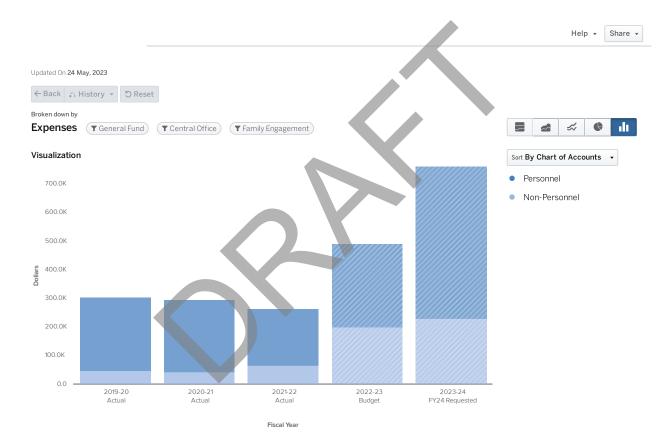

| -2.00          |
| 8257 Office of Equity & Social Justice |          | 0.00   | 0.00   | 0.00   | 17.00  | 14.60  | -2.40          |
|                                        |          | 2.00   | 2.00   | 2.00   | 19.00  | 14.60  | -4.40          |

# FY2023 APPROVED PERSONNEL VS. NON-PERSONNEL

FY2024 REQUESTED PERSONNEL VS. NON-PERSONNEL



## **Program Budgets**

## PROGRAM CATEGORIES

- 8255 Family Engagement
- 8257 Office of Equity & Social Justice



## 8255 FAMILY ENGAGEMENT

FY2024

### **PURPOSE**

The purpose of Family Engagement is to cultivate a welcoming environment at local school sites; develop channels for two-way communication between the school and families; build staff capacity to facilitate effective engagement; educate and engage parents; and engage the community



|                                 | 2019 - 20 Actual | 2020 - 21 Actual        | 2021 - 22 Actual | 2022 - 23 Budget | 2023 - 24 FY24<br>Requested |
|---------------------------------|------------------|-------------------------|------------------|------------------|-----------------------------|
| Personnel                       |                  |                         |                  |                  |                             |
| Salaries                        | \$188,177        | \$189,351               | \$148,525        | \$202,815        | \$382,158                   |
| Other Salaries                  | \$3,117          | \$2,000                 | \$3,000          | \$25,000         | \$25,000                    |
| Employee Benefits               | \$65,388