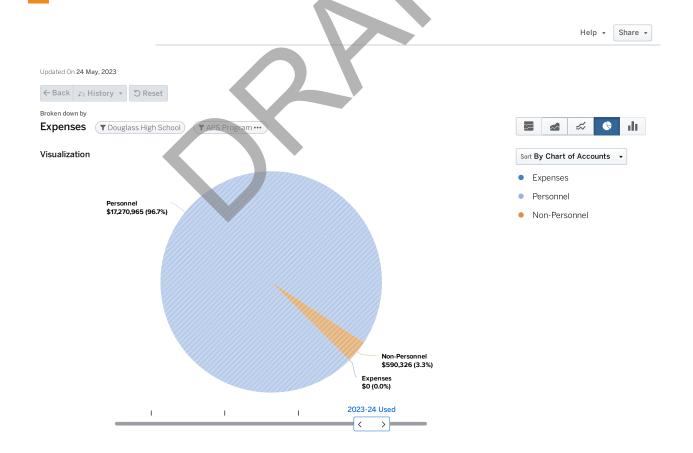

ld Trip Transportation                   | 0.00        | 0.00      | 0.00        | 0.00      |
| 6701-Custodian                                   | 0.00        | 0.00      | 2.00        | 2.00      |
| 6701-Custodians                                  | 2.00        | 2.00      | 0.00        | 0.00      |
| 6707-Site Manager                                | 1.00        | 1.00      | 1.00        | 1.00      |
|                                                  | 13.75       | 63.25     | 15.95       | 55.95     |



# 4058 DOUGLASS HIGH

FY2024 Douglass Cluster

#### FORRESTELLA TAYLOR

225 Hamilton E. Holmes Dr. NW;

Atlanta, GA 30318 Phone: 404-802-3100

FY23 Enrollment: 1229 FY24 Enrollment: 1209

Title I Status: Yes

FY23 Per Pupil Allocation: \$12,209 FY24 Per Pupil Allocation: \$14,774



|                                      | 2022-23 Earned | 2022-23 Used | 2023-24 Earned | 2023-24 Used |
|--------------------------------------|----------------|--------------|----------------|--------------|
| (1200) Classroom Instruction         | \$8,719,827    | \$636,830    | \$9,632,721    | \$715,633    |
| (1269) Band                          | \$0            | \$92,616     | \$0            | \$103,807    |
| (1220) Textbooks                     | \$0            | \$107,000    | \$0            | \$65,000     |
| (1230) Reading/Language Arts         | \$0            | \$740,929    | \$0            | \$934,265    |
| (1235) Foreign Language              | \$0            | \$555,697    | \$0            | \$622,843    |
| (1237) ESOL/Bilingual                | \$102,917      | \$92,