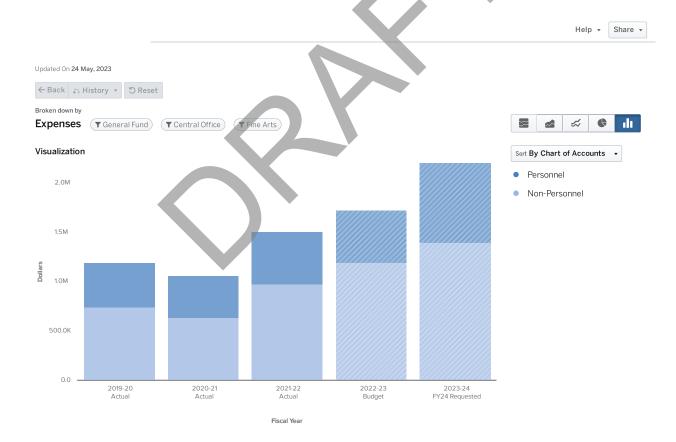

0.00           |
|                            | 1.00   | 1.00   | 1.00   | 1.50   | 1.00   | -0.50          |



## 1268 FINE ARTS

FY2024

#### **PURPOSE**

The arts are an essential human experience for all that should be taught by engaging and highly trained arts educators using 21st century skills. The vision of the

Office of Fine and Performing Arts is to develop a caring, creative, and diverse community immersed in rigorous instruction that inspires globally aware arts

advocates who will graduate ready for college and career. In order to achieve this vision, students and teachers must have the adequate materials, supplies,

instruments, and equipment necessary to perform, produce, and master content standards and teachers must be engaged in content-specific professional learning.



|                   | 2019 - 20 Actual | 2020 - 21 Actual         | 2021 - 22 Actual | 2022 - 23 Budget | 2023 - 24 FY24<br>Requested |
|-------------------|------------------|--------------------------|------------------|------------------|-----------------------------|
| Personnel         |                  |                          |                  |                  |                             |
| Salaries          | \$265,657        | \$258,110                | \$349,778        | \$347,781        | \$545,912                   |
| Other Salaries    | \$72,599         | \$59,344                 | \$55,201         | \$60,000         | \$60,000                    |
| Employee Benefits | \$111,215        | \$107,504                | \$127,966        | \$116,833        | \$195,982