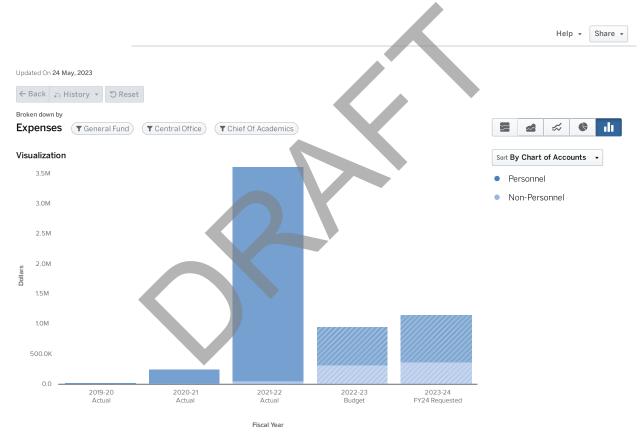

0.00   | 0.00   | 0.00   | 0.00           |
| SOCIAL EMOTIONAL LEARNING COACH            | 0.00   | 0.00   | 0.00   | 0.00   | 0.00   | 0.00           |
| SOCIAL EMOTIONAL LEARNING<br>COORDINATOR   | 3.00   | 3.00   | 3.00   | 3.00   | 0.00   | -3.00          |
|                                            | 5.00   | 5.00   | 5.00   | 5.50   | 5.50   | 0.00           |





# 1610 CHIEF OF ACADEMICS

FY2024

## **PURPOSE**

Supports professional learning for school-based and district leaders to develop and implement Professional Learning Communities (PLC) to increase student learning. In addition, funds are used to support programs to increase the college and career readiness of all students through programs such as Project GRAD Summer Institute and Odyssey, and the Outward Bound Program.



|                                 | 2019 - 20 Actual | 2020 - 21 Actual | 2021 - 22 Actual | 2022 - 23 Budget | 2023 - 24 FY24<br>Requested |
|---------------------------------|------------------|------------------|------------------|------------------|-----------------------------|
| Personnel                       |                  |                  |                  |                  |                             |
| Salaries                        | \$17,102         | \$178,339        | \$2,602,731      | \$467,099        | \$581,873                   |
| Other Salaries                  | \$0              | \$6,800          | \$98,082         | \$28,200         | \$33,200                    |
| Employee Benefits               | \$9,552          | \$52,027         | \$852,309