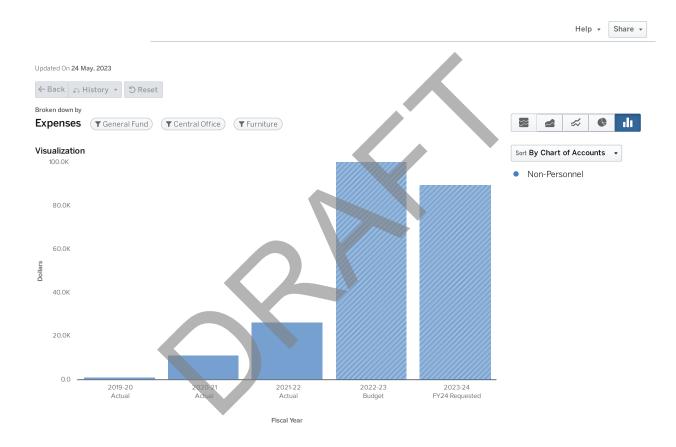

020 | FY2021 | FY2022 | FY2023 | FY2024 | YoY FTE Change |
|--------------------|--------|--------|--------|--------|--------|----------------|
| LABORER            | 1.00   | 1.00   | 1.00   | 1.00   | 1.00   | 0.00           |
| OPERATIONS MAANGER | 0.00   | 0.00   | 0.00   | 0.00   | 1.00   | 1.00           |
| OPERATIONS MANAGER | 2.00   | 2.00   | 2.50   | 1.00   | 0.00   | -1.00          |
| SITE MANAGER       | 12.00  | 11.50  | 11.50  | 11.00  | 11.00  | 0.00           |
| SYSTEMS PROGRAMMER | 0.00   | 0.00   | 0.00   | 0.00   | 0.00   | 0.00           |
|                    | 27.00  | 26.50  | 26.00  | 26.00  | 26.00  | 0.00           |





# 6709 FURNITURE

FY2024

## **PURPOSE**

Funds furniture replacement and repair, stage, curtains, lockers, equipment repair and materials.



|                                 | 2019 - 20 Actual | 2020 - 21 Actual | 2021 - 22 Actual | 2022 - 23 Budget | 2023 - 24 FY24<br>Requested |
|---------------------------------|------------------|------------------|------------------|------------------|-----------------------------|
| Non-Personnel                   |                  |                  |                  |                  |                             |
| Purchased Pro And Tech Services | \$0              | \$0              | \$5,901          | \$30,000         | \$34,700                    |
| Purchased Property Services     | \$1,288          | \$0              | \$7,500          | \$70,000         | \$55,000                    |
| Supplies                        | \$0              | \$11,337         | \$13,134