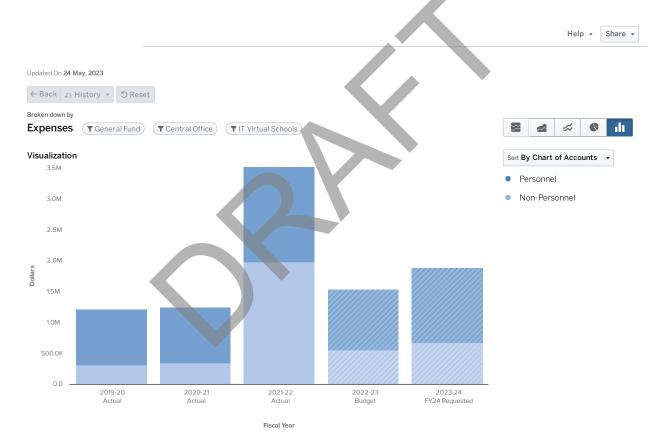

0   | 0.00   | 0.00   | 0.00   | 3.00   | 3.00           |
| DIRECTOR - CAREER, TECH, & AG ED | 0.00   | 0.00   | 0.00   | 0.00   | 1.00   | 1.00           |
|                                  | 0.00   | 0.00   | 0.00   | 0.00   | 6.00   | 6.00           |





# 9650 IT VIRTUAL SCHOOLS

FY2024

## **PURPOSE**

Atlanta Virtual Academy (AVA) is a NCAA approved program designed to provide students an alternative, flexible approach to increase opportunities for academic success. Students completing courses can gain initial credit, recover credit and/or accelerate. Students enroll in courses during the day as part of their regular schedule or after school in addition to their regular schedule. AVA's curriculum includes both online and offline resources for a well-rounded learning experience.



|                                 | 2019 - 20 Actual | 2020 - 21 Actual   | 2021 - 22 Actual | 2022 - 23 Budget | 2023 - 24 FY24<br>Requested |
|---------------------------------|------------------|--------------------|------------------|------------------|-----------------------------|
| Personnel                       |                  |                    |                  |                  |                             |
| Salaries                        | \$589,049        | \$609,112          | \$935,153        | \$665,115        | \$811,607                   |
| Other Salaries                  | \$102,560        | \$90,196           | \$267,518        | \$102,000        | \$152,000                   |
| Employee Benefits               | \$213,252        | \$205,153          | \$