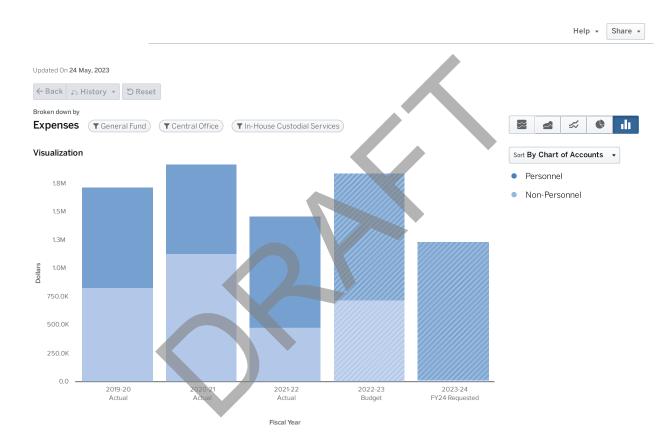

| 0.80           |
| Project Manager                                           | 0.00   | 0.00   | 0.00   | 0.00   | 1.00   | 1.00           |
| SENIOR BUYER                                              | 0.00   | 0.00   | 0.00   | 0.80   | 0.80   | 0.00           |
| SENIOR DIRECTOR - ADMINISTRATION & MANAGEMENT             | 0.00   | 0.00   | 0.00   | 0.00   | 1.00   | 1.00           |
| SENIOR EXECUTIVE DIRECTOR - FACILITIES                    | 0.00   | 0.00   | 0.00   | 0.00   | 0.70   | 0.70           |
|                                                           | 13.10  | 13.10  | 13.10  | 12.70  | 17.70  | 5.00           |



# 6701 IN-HOUSE CUSTODIAL SERVICES

FY2024

## **PURPOSE**

Budgets for all in-house custodians, custodian supplies, materials and repairs at school sites.



|                             | 2019 - 20 Actual | 2020 - 21 Actual | 2021 - 22 Actual | 2022 - 23 Budget | 2023 - 24 FY24<br>Requested |
|-----------------------------|------------------|------------------|------------------|------------------|-----------------------------|
| Personnel                   |                  |                  |                  |                  |                             |
| Salaries                    | \$693,620        | \$588,887        | \$706,642        | \$773,894        | \$831,312                   |
| Other Salaries              | \$5,701          | \$22,459         | \$64,752         | \$128,000        | \$128,000                   |
| Employee Benefits           | \$187,010        | \$173,326        | \$211,888        | \$215,639        |