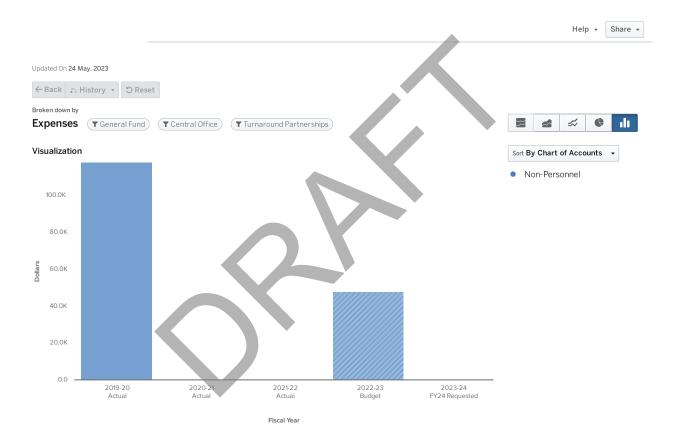

rogram Budgets**

#### PROGRAM CATEGORIES

- Continuous Improvement (9661)
- Information Application (9645)
- Information Services (9647)
- Innovations & Redesign (9660)
- Instructional Coach (1621)
- IT Policy & Governance (9648)
- IT Security (9644)
- Lawson Upgrade (9662)
- Operational Technology (9554)
- Reading & Math (1623)
- Research & Evaluation (1681)
- School Turnaround Implementation Support (1617)
- Shared Services (9555)
- Student Information & Application (9646)
- Targeted Professional Learning (1630)
- Testing & Assessment (1513)
- Turnaround Partnerships (1276)





## 1276 TURNAROUND PARTNERSHIPS

FY2024

## **PURPOSE**

Provide executive coaching and leadership support to turnaround principals on the devleopment, implementation and monitoring of school turnaround plans.



|                                 | 2019 - 20 Actual | 2020 - 21 Actual | 2021 - 22 Actual | 2022 - 23 Budget | 2023 - 24 FY24<br>Requested |
|---------------------------------|------------------|------------------|------------------|------------------|-----------------------------|
| Non-Personnel                   |                  |                  |                  |                  |                             |
| Purchased Pro And Tech Services | \$117,600        | \$0              | \$0              | \$47,800         | \$0                         |
| NON-PERSONNEL TOTAL             | \$117,600        | \$0              | \$0              | \$47,800         | \$0                         |
| TOTAL                           | \$117,600        | \$0              | \$0