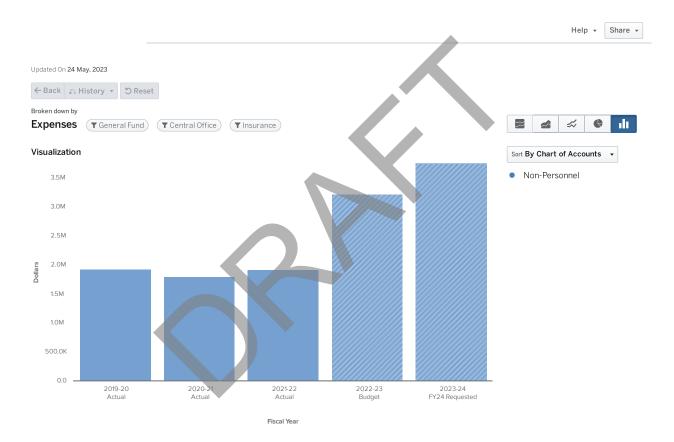

|------------------|-----------------------------|
| Personnel         |                  |                  |                  |                  |                             |
| Employee Benefits | \$56,700,000     | \$58,400,004     | \$60,200,004     | \$61,956,560     | \$63,815,257                |
| PERSONNEL TOTAL   | \$56,700,000     | \$58,400,004     | \$60,200,004     | \$61,956,560     | \$63,815,257                |
| TOTAL             | \$56,700,000     | \$58,400,004     | \$60,200,004     | \$61,956,560     | \$63,815,257                |



# 8007 INSURANCE

FY2024

## **PURPOSE**

To protect the district against the adverse effects of accidental loss in the areas of personnel, property, liability, and income. This was allocated in Risk Management (7631) prior to FY19.



|                                 | 2019 - 20 Actual | 2020 - 21 Actual | 2021 - 22 Actual | 2022 - 23 Budget | 2023 - 24 FY24<br>Requested |
|---------------------------------|------------------|------------------|------------------|------------------|-----------------------------|
| Non-Personnel                   |                  |                  |                  |                  |                             |
| Purchased Pro And Tech Services | \$300,000        | \$77,937         | \$14,518         | \$213,000        | \$263,000                   |
| Other Purchased Services        | \$1,623,096      | \$1,722,993      | \$1,901,635      | \$3,005,000      | \$3,483,000                 |
| NON-PERSONNEL TOTAL             | \$1,923,096      | \$1,800,930      | \$1,916,153