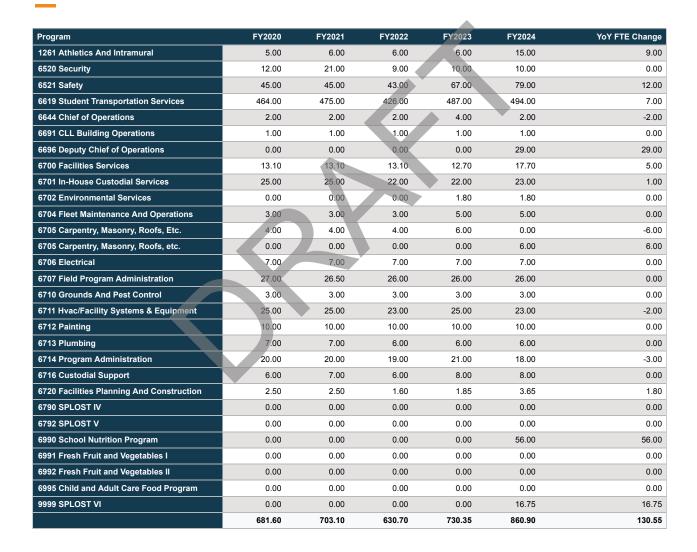

| \$60,575         | 3%              |
| 6716 - Custodial Support                    | \$7,949,757     | \$7,404,417     | \$8,049,433     | \$8,889,062    | \$8,964,939             | \$75,877         | 1%              |
| 6720 - Facilities Planning And Construction | \$288,448       | \$273,550       | \$280,848       | \$250,179      | \$503,688               | \$253,508        | 101%            |
| 6721 - General Fund Capital Improvement     | -               | -               | \$162,059       | \$1,653,486    | \$0                     | -\$1,653,486     | -100%           |
| PROGRAM TOTAL                               | \$64,195,616    | \$60,471,956    | \$74,006,075    | \$79,820,066   | \$98,381,133            | \$18,561,067     | 23%             |

#### **STAFFING**



## FY2023 APPROVED PERSONNEL VS. NON-PERSONNEL

# FY2024 REQUESTED PERSONNEL VS. NON-PERSONNEL





\$98,381,132.91 Expenses in 2024

## PROGRAM CATEGORIES

- 1261 Athletics and Intramural
- 6520 Security
- 6521 Safety
- 6619 Student Transportation Services
- 6644 Chief of Operations
- 6645 Operations Contingency
- 6691 CLL Building Operations
- 6696 Deputy Chief of Operations

### **Program Budgets**

## PROGRAM CATEGORIES

- 6700 Facilities Services
- 6701 In-House Custodial Services
- 6702 Environmental
   Services
- 6704 Fleet Maintenance and Operations
- 6705 Carpentry, Masonry, Roofs, Etc.
- 6706 Electrical
- 6707 Field Program Administration
- 6709 Furniture

## PROGRAM CATEGORIES

- 6710 Grounds and Pest Control
- 6711 Hvac/Facility Systems
   & Equipment
- 6712 Painting
- 6713 P