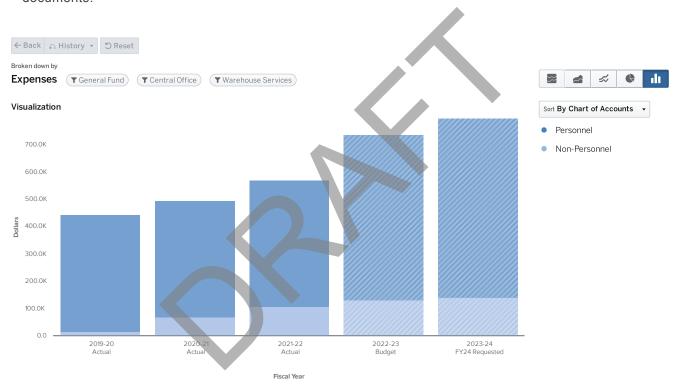

| 61.30  | 60.60  | 58.10  | 64.50  | 69.90  | 5.40           |

# FY2023 APPROVED PERSONNEL VS. NON-PERSONNEL

FY2024 REQUESTED PERSONNEL VS. NON-PERSONNEL



# **Program Budgets**

### PROGRAM CATEGORIES

- 6632 Warehouse Services
- 7630 Procurement
- 7631 Risk Management And Benefits
- 7635 Budget Department

### PROGRAM CATEGORIES

- 7638 Accounting
- 7640 Account Payable
- 7641 Financial Services
- 7666 Payroll



# 6632 WAREHOUSE SERVICES

FY2024

### **PURPOSE**

Provides support services to the District including USDA food storage, pick up and delivery of Inter-District mail and secures testing materials, receipt and distribute PPE items; and the storage, distribution and disposal of surplus furniture, equipment, textbooks, instructional items, and related documents.



|                                 | 2019 - 20 Actual | 2020 - 21 Actual | 2021 - 22 Actual | 2022 - 23 Budget | 2023 - 24 FY24<br>Requested |
|---------------------------------|------------------|------------------|------------------|------------------|-----------------------------|
| Personnel                       |                  |                  |                  |                  |                             |
| Salaries                        | \$357,821        | \$349,804        | \$369,930        | \$470,693        | \$489,256                   |
| Other Salaries                  | \$1,728          | \$7,647          | \$21,986         | \$22,500         | \$42,500                    |
| Employee Benefits               | \$70,303         | \$70,715         | \$71,892