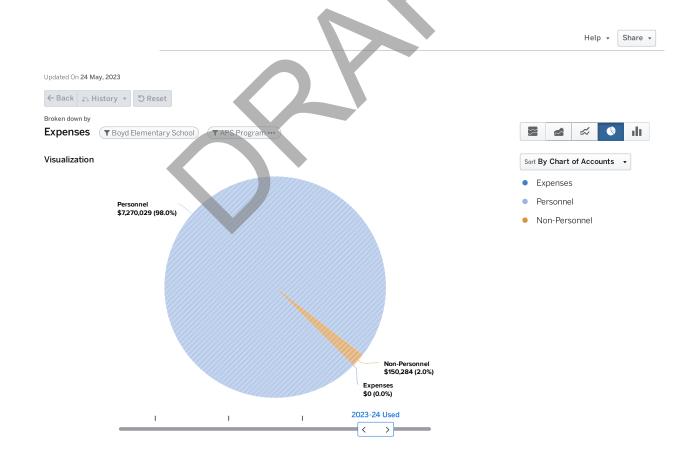

20-Field Trip Transportation                   | 0.00        | 0.00      | 0.00        | 0.00      |
| 6701-Custodian                                   | 0.00        | 0.00      | 2.00        | 2.00      |
| 6701-Custodians                                  | 2.00        | 2.00      | 0.00        | 0.00      |
| 6707-Site Manager                                | 1.00        | 1.00      | 1.00        | 1.00      |
|                                                  | 20.95       | 64.95     | 26.45       | 68.45     |



# 1053 BOYD ELEMENTARY SCHOOL

FY2024 Douglass Cluster

#### JOI KILPATRICK

1891 Johnson Road, SW, Atlanta, GA 30318

Phone: 404-802-8150

FY23 Enrollment: 440 FY23 Per Pupil Allocation: \$15,660 FY24 Enrollment: 474 FY24 Per Pupil Allocation: \$15,655

Title I Status: Yes



|                                      | 2022-23 Earned | 2022-23 Used | 2023-24 Earned | 2023-24 Used |
|--------------------------------------|----------------|--------------|----------------|--------------|
| (1200) Classroom Instruction         | \$3,511,608    | \$116,812    | \$4,186,045    | \$529,109    |
| (1269) Band                          | \$0            | \$50,939     | \$0            | \$51,904     |
| (1235) Foreign Language              | \$0            | \$92,616     | \$0            | \$103,807    |
| (1237) ESOL/Bilingual                | \$52,489       | \$46,308     | \$38,412       | \$31,142     |
| (1264) Visual Arts                   | \$0            | \$92,616     | \$0            | \$103,807    |
| (1266) Physical Ed. Elementary       | \$0            | \$92,