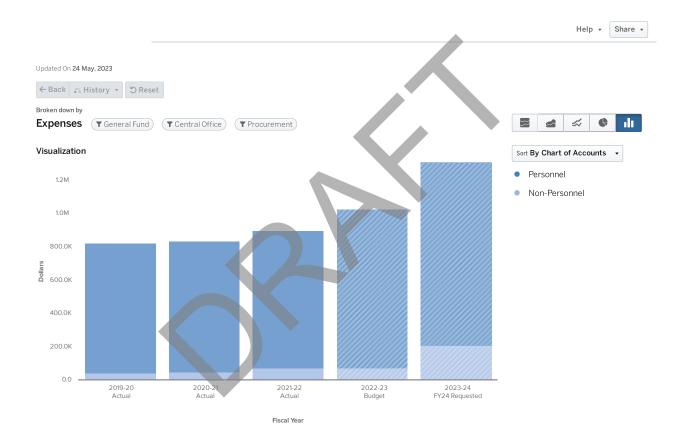

.00   | 0.00   | 0.00   | 0.00           |
| LOGISTIC SUPPLY SUPERVISOR        | 0.00   | 0.00   | 0.00   | 0.00   | 0.00   | 0.00           |
| LOGISTICS SERVICES MANAGER        | 1.00   | 1.00   | 1.00   | 1.00   | 1.00   | 0.00           |
| LOGISTICS SERVICES SUPERVISOR     | 0.00   | 0.00   | 0.00   | 0.00   | 1.00   | 1.00           |
| LOGISTICS TECHNICIAN              | 4.00   | 4.00   | 4.00   | 6.00   | 6.00   | 0.00           |
| WAREHOUSE TECHNICIAN              | 0.00   | 0.00   | 0.00   | 0.00   | 0.00   | 0.00           |
|                                   | 7.00   | 7.00   | 7.00   | 9.00   | 9.00   | 0.00           |





# 7630 PROCUREMENT

FY2024

### **PURPOSE**

Procures staff-requested goods and services at the most economical cost for the highest possible quality.



|                                 | 2019 - 20 Actual | 2020 - 21 Actual | 2021 - 22 Actual | 2022 - 23 Budget | 2023 - 24 FY24<br>Requested |
|---------------------------------|------------------|------------------|------------------|------------------|-----------------------------|
| Personnel                       |                  |                  |                  |                  |                             |
| Salaries                        | \$551,337        | \$568,584        | \$589,809        | \$715,942        | \$824,955                   |
| Other Salaries                  | \$20,329         | \$9,066          | \$24,999         | \$0              | \$0                         |
| Employee Benefits               | \$207,822        | \$206,832        | \$208,574