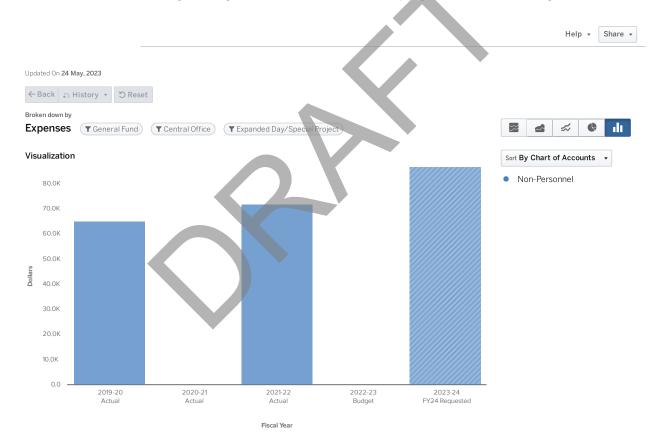

| 0.00   | 0.00   | 3.00   | 0.00   | -3.00          |
|                                          | 1.00   | 1.00   | 1.00   | 6.00   | 5.00   | -1.00          |





## 1503 EXPANDED DAY/SPECIAL PROJECT

FY2024

#### **PURPOSE**

Expanded Day/Special Projects promotes high-quality before and after-school programs sponsored by individual schools. This budget enhances existing after-school programs with academic, recreation and/or enrichment components. Examples of support include, but are not limited to the following: FERNBANK MUSEUM - City Scientist After-School Program for students in grades 3 - 5; ATLANTA BOTANICAL GARDENS Environmental After-School Program for students in grades 3 - 5;HIGH MUSEUM OF ART- Reading, writing, math and art after-school program for students in grades 3 - 5



|                          | 2019 - 20 Actual | 2020 - 21 Actual | 2021 - 22 Actual | 2022 - 23 Budget | 2023 - 24 FY24<br>Requested |
|--------------------------|------------------|------------------|------------------|------------------|-----------------------------|
| Non-Personnel            |                  |                  |                  |                  |                             |
| Other Purchased Services | \$61,196         | \$0              | \$72,190         | \$0              | \$3,000                     |
| Supplies                 | \$4,095          | \$0              | \$0              | \$0              | \$1,619                     |
| Other Objects            | \$0              | \$0              | \$0              | \$0              | \$82,000