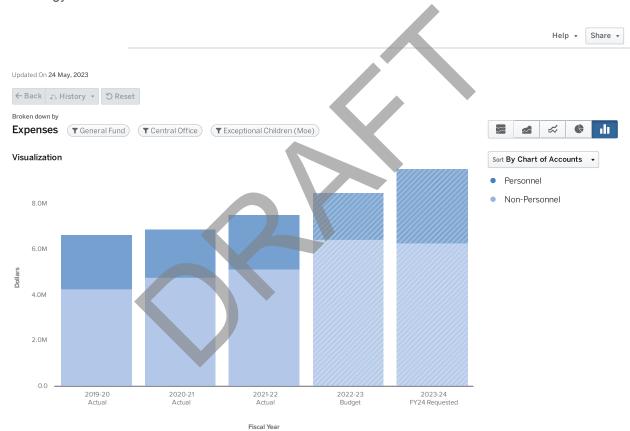

#### Innovation in Resource Allocation

Student Success Funding Model (SSF) - School district leaders face several challenges when determining how to allocate limited resources. Shifting demographics, complex student needs, and uncertain tax base growth require school districts to think of innovative approaches to allocate resources. In this context, APS worked to develop a school funding formula that will maximize transparency, provide autonomy and flexibility to schools, and ensure equity for all students; Student Success Funding (SSF).

Goals of a Good School Allotment Formula - A good school allotment formula, such as SSF, allows APS to allocate funds in a way that better meets the specific needs of students, allows for principal and GoTeam innovation, and can be easily understood by stakeholders.

Equity - The previous APS funding model posed equity challenges in a few different ways.

- Similar sized schools received very different allocations due to enrollment thresholds. Very differently sized schools received identical allocations in some cases. Different populations with different needs received similar allotments. For example, a school with high mobility may need more clerks than a similarly sized school without that issue.
- Student Success Funding (SSF) smoothly scales with student enrollment and allocates similar resources to students with similar characteristics, regardless of which school they attend.

Autonomy & Flexibility - The previous APS funding formula limited the perception of school autonomy by distributing resources to schools in the form of staff and dollars designated for specific purposes. As a charter system, APS is in an excellent position to provide autonomy and flexibility to schools through our school allotment formula. Ideally, leaders in each school should have the opportunity to manage resources as they see fit to drive student achievement. The establishment of GoTeams and strengthened school governance provides the foundation upon which principals can leverage flexibility and autonomy to meet the unique needs of their school.

*Transparency -* APS provides transparency to the community and engages stakeholders at every step of the budget process. We have done this through our current school allotment guidelines and our Budget and Financial Advisory Committee (BFAC). However, Student Success Funding will provide additional clarity and better understanding of how and why dollars are allocated.

Comparing Funding Models – APS's model has positioned our school allotment formula to align with our strategic objectives, expand school autonomy and flexibility, and alleviate enrollment pressure points from the previous formula. As part of the current strategic plan, we are committed to improving efficiency and resource allocation in a manner grounded in strategic academic direction and data. A revised funding model has helped APS prioritize resources based on student needs thus meeting one of our key strategic objectives.