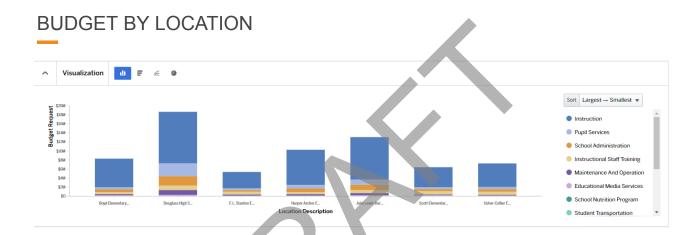

#### Innovation in Resource Allocation

Student Success Funding Model (SSF) - School district leaders face several challenges when determining how to allocate limited resources. Shifting demographics, complex student needs, and uncertain tax base growth require school districts to think of innovative approaches to allocate resources. In this context, APS worked to develop a school funding formula that will maximize transparency, provide autonomy and flexibility to schools, and ensure equity for all students; Student Success Funding (SSF).

*Transparency -* APS provides transparency to the community and engages stakeholders at every step of the budget process. We have done this through our current school allotment guidelines and our Budget and Financial Advisory Committee (BFAC). However, Student Success Funding will provide additional clarity and better understanding of how and why dollars are allocated.