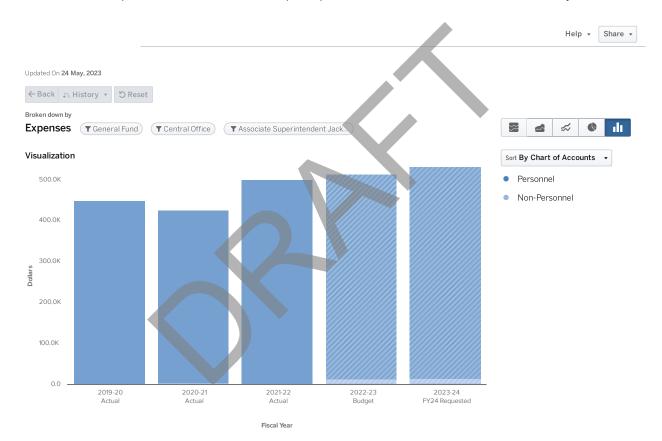

0   | 1.00   | 0.00   | 1.00   | 1.00   | 0.00           |
| CORE CONTENT INSTRUCTIONAL SUPPORT SPECIALIST | 0.00   | 0.00   | 0.00   | 0.00   | 0.00   | 0.00           |
| DIRECTOR                                      | 0.00   | 0.00   | 0.00   | 0.00   | 0.00   | 0.00           |
| EXECUTIVE DIRECTOR                            | 0.00   | 0.00   | 0.00   | 0.00   | 0.00   | 0.00           |
| PROGRAM DIRECTOR                              | 1.00   | 1.00   | 1.00   | 1.00   | 1.00   | 0.00           |
|                                               | 4.00   | 3.00   | 2.00   | 3.00   | 3.00   | 0.00           |





# 1675 ASSOCIATE SUPERINTENDENT JACKSON (K-12) IB

FY2024

### **PURPOSE**

This Associate Superintendent oversees the principals and schools in the Jackson and Mays Clusters



|                                 | 2019 - 20 Actual | 2020 - 21 Actual        | 2021 - 22 Actual | 2022 - 23 Budget | 2023 - 24 FY24<br>Requested |
|---------------------------------|------------------|-------------------------|------------------|------------------|-----------------------------|
| Personnel                       |                  |                         |                  |                  |                             |
| Salaries                        | \$286,967        | \$269,446               | \$328,815        | \$334,618        | \$345,722                   |
| Other Salaries                  | \$64,075         | \$65,183                | \$81,657         | \$64,348         | \$64,348                    |
| Employee Benefits               | \$96,937