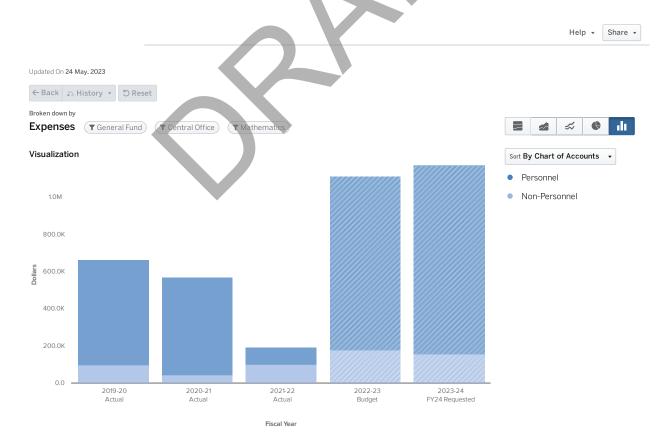

ics will provide instructional staff and administrators, purposeful and targeted support specifically designed to build teacher capacity toward equitable mathematics pedagogy. In continuing the implementation of a continuous learning model designed to promote the development of positive mathematics learner identities, we are also designing opportunities for advanced and accelerated mathematics placement for students. In order to ensure that ALL students and teachers have access to rigorous learning experiences aligned to state standards, inclusive of mathematics enrichment experiences, equity pedagogy, and the Standards for Mathematical Practice (SMP), the budget outlines funds to support effective professional learning, provisions for resources and stipends, and mathematics programming.



Expenses by Type

2022 - 23 Budget

|                                 | 2019 - 20 Actual | 2020 - 21 Actual | 2021 - 22 Actual | 2022 - 23 Budget | 2023 - 24 FY24<br>Requested |
|---------------------------------|------------------|------------------|------------------|------------------|-----------------------------|
| Personnel                       |                  |                  |                  |                  |                             |
| Salaries                        | \$390,246        | \$367,958        | \$51,639         | \$707,247        | \$756,025                   |
| Other Salaries                  | \$47,613         | \$39,627         | \$16,249         | \$5,000          | \$20,000                    |
| Employee Benefits               | \$129,963