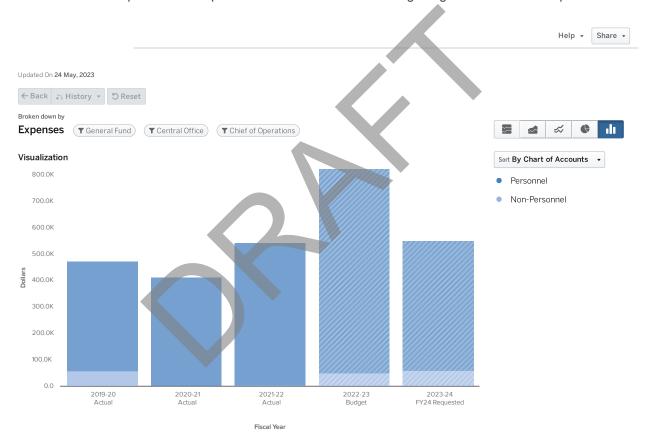

|                                     | 464.00 | 475.00 | 426.00 | 487.00 | 494.00 | 7.00           |



### 6644 CHIEF OF OPERATIONS

FY2024

### **PURPOSE**

"Provides operational and strategic leadership, direction and oversight for the district's operational support divisions: Safety & Security, Facilities Management, Energy Management, Capital Programming and Execution, Student Nutrition Services and Student Transportation Services; oversees the development and implementation of the district's long-range facilities master plan."



|                                 | 2019 - 20 Actual | 2020 - 21 Actual | 2021 - 22 Actual | 2022 - 23 Budget | 2023 - 24 FY24<br>Requested |
|---------------------------------|------------------|------------------|------------------|------------------|-----------------------------|
| Personnel                       |                  |                  |                  |                  |                             |
| Salaries                        | \$313,212        | \$314,517        | \$408,905        | \$603,353        | \$387,582                   |
| Other Salaries                  | \$7,200          | \$10,200         | \$15,200         | \$0              | \$0                         |
| Employee Benefits               | \$93,637         | \$87,426         | \$116,028