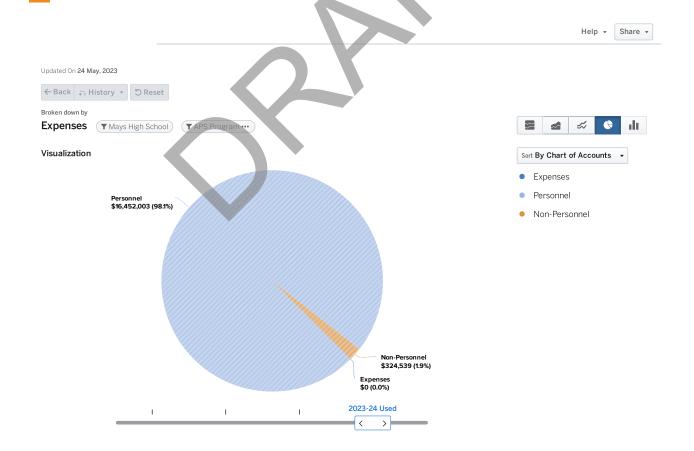

Elementary School | \$6,427,934  | 336                  | \$19,131            |
| MAYS TOTAL                             | \$55,161,287 | 3,642                | \$15,146            |
| CLUSTER SCHOOL BUDGET TOTAL            | \$55,161,287 | 3,642                | \$15,146            |

## School Budgets

0182 Mays High School 0282 Young Middle School

2569 West Manor Elementary School

0513 Miles Intermediate

3065 Peyton Forest Elementary School 0196 Cascade Elementary School 3051 Beecher Hills Elementary School





# 0182 MAYS HIGH

FY2024 Mays Cluster

#### **MULANTA WILKINS**

3450 Benjamin E. Mays Dr., SW;

Atlanta, GA 30331 Phone: 404-802-5100

FY23 Enrollment: 1325 FY24 Enrollment: 1358

Title I Status: Yes

FY23 Per Pupil Allocation: \$10,969 FY24 Per Pupil Allocation: \$12,354



|                                      | 2022-23 Earned | 2022-23 Used | 2023-24 Earned | 2023-24 Used |
|--------------------------------------|----------------|--------------|----------------|--------------|
| (1200) Classroom Instruction         | \$8,417,134    | \$796,728    | \$9,776,418    | \$859,249    |
| (1269) Band                          | \$0            | \$95,006     | \$0            | \$107,442    |
| (1230) Reading/Language Arts         | \$0            | \$570,036    | \$0            | \$644,653    |
| (1235) Foreign Language              | \$0            | \$570,036    | \$0            | \$644,653    |
| (1237) ESOL/Bilingual                | \$330,343      | \$285,018    | \$383,603      | \$322,326    |
| (1243) Mathematics                   | \$0            | \$950