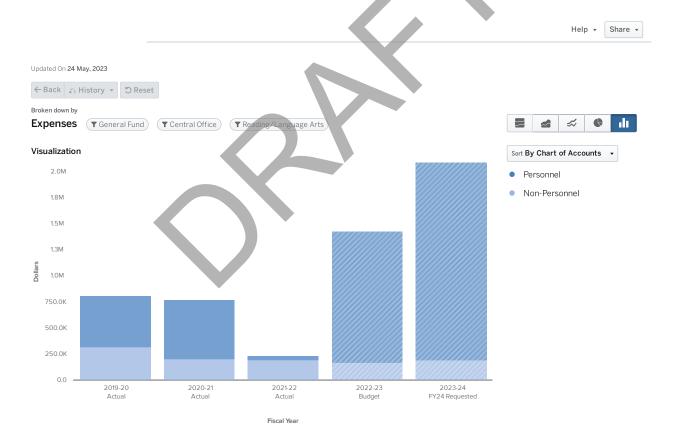

2024

#### **PURPOSE**

Reading/Language Arts will foster and support the implementation of the Georgia Standards of Excellence in English/Language Arts. Funds are included to support instructional resources that are targeted for increasing student learning and support of phonemic and phonological awareness. Additionally, funds provide opportunities for teachers and leaders to participate in ongoing, jobembedded professional learning so that students are able to become strategic readers, effective communicators, engaging speakers, and critical thinkers. Aligned with our district's strategic plan, the Reading/Language Arts budget includes funding for targeted professional learning and curricular resources aimed at appropriately differentiating instruction for striving readers and writers.



|                   | 2019 - 20 Actual | 2020 - 21 Actual | 2021 - 22 Actual | 2022 - 23 Budget | 2023 - 24 FY24<br>Requested |
|-------------------|------------------|------------------|------------------|------------------|-----------------------------|
| Personnel         |                  |                  |                  |                  |                             |
| Salaries          | \$342,413        | \$413,787        | \$18,613         | \$941,727        | \$1,404,746                 |
| Other Salaries    | \$25,793         | \$16,234         | \$8,021          | \$8,000          | \$35,000                    |
| Employee Benefits | \$127,300        | \$141,314        | \$13,385         | \$303,209        | \$448,025                   |
| PERSONNEL TOTAL   | \$495,50