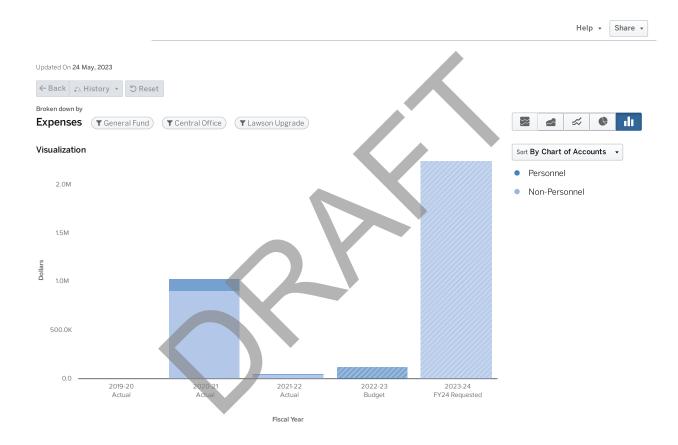

ADMINISTRATIVE ASSISTANT II         | 0.00   | 0.00   | 0.00   | 1.00   | 0.00   | -1.00          |
| COORDINATOR                         | 0.00   | 0.00   | 0.00   | 2.00   | 0.00   | -2.00          |
| COORDINATOR - CONTINUOS IMPROVEMENT | 0.00   | 0.00   | 0.00   | 0.00   | 2.00   | 2.00           |
| DIRECTOR                            | 0.00   | 1.00   | 0.00   | 1.00   | 0.00   | -1.00          |
| DIRECTOR - CONTINUOUS IMPROVEMENT   | 0.00   | 0.00   | 0.00   | 0.00   | 1.00   | 1.00           |
| SENIOR RESEARCH ASSOCIATE           | 0.00   | 2.00   | 0.00   | 0.00   | 0.00   | 0.00           |
|                                     | 0.00   | 3.00   | 0.00   | 4.00   | 3.00   | -1.00          |





# 9662 LAWSON UPGRADE

FY2024

#### **PURPOSE**

To enhance Lawson applications.



#### Expenses by Type

|                                 | 2019 - 20 Actual | 2020 - 21 Actual | 2021 - 22 Actual | 2022 - 23 Budget | 2023 - 24 FY24<br>Requested |
|---------------------------------|------------------|------------------|------------------|------------------|-----------------------------|
| Personnel                       |                  |                  |                  |                  |                             |
| Salaries                        | \$0              | \$92,930         | \$4,388          | \$92,040         | \$0                         |
| Other Salaries                  | \$0              | \$1,000          | \$0              | \$0              | \$0                         |
| Employee Benefits               | \$0              | \$29,508