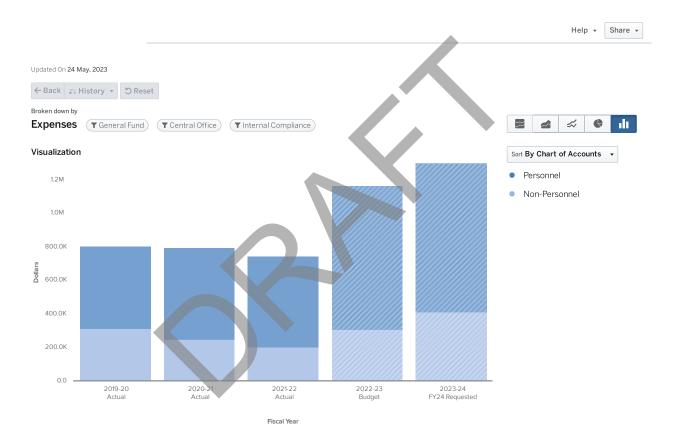

FTE Change |
|--------------------------|--------|--------|--------|--------|--------|----------------|
| 8501 Internal Compliance | 4.00   | 5.00   | 4.00   | 7.00   | 7.00   | 0.00           |
| 8699 Board Of Education  | 12.00  | 12.00  | 12.00  | 13.00  | 13.00  | 0.00           |
|                          | 16.00  | 17.00  | 16.00  | 20.00  | 20.00  | 0.00           |

# FY2023 APPROVED PERSONNEL VS. NON-PERSONNEL

FY2024 REQUESTED PERSONNEL VS. NON-PERSONNEL





## **Program Budgets**

## PROGRAM CATEGORIES

- 8501 Internal Compliance
- 8699 Board of Education



# 8501 INTERNAL COMPLIANCE

FY2024

### **PURPOSE**

Performs financial, operational, investigative and IT audits of APS' departments, functions and processes; and provides consultation on governance, risk and controls.



|                                 | 2019 - 20 Actual | 2020 - 21 Actual | 2021 - 22 Actual | 2022 - 23 Budget | 2023 - 24 FY24<br>Requested |
|---------------------------------|------------------|------------------|------------------|------------------|-----------------------------|
| Personnel                       |                  |                  |                  |                  |                             |
| Salaries                        | \$362,720        | \$414,354        | \$399,858        | \$652,430        | \$671,007                   |
| Other Salaries                  | \$74             | \$5,000          | \$12,004         | \$0              | \$0                         |
| Employee Benefits               | \$127,029        | \$128,654        | \$131,136