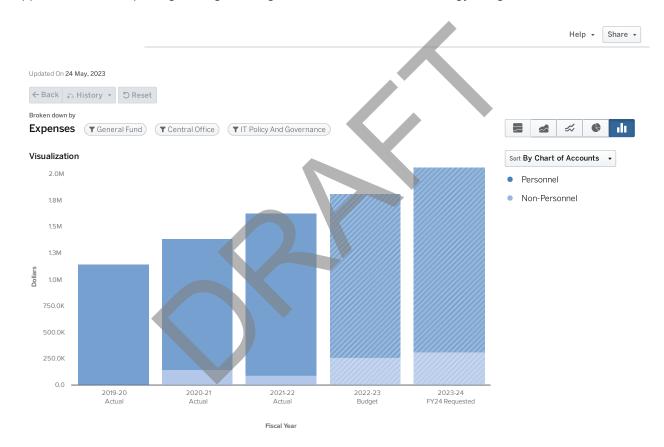

0           |
| IT VIP ADMINISTRATIVE SUPPORT<br>SPECIALIST | 1.00   | 1.00   | 1.00   | 1.00   | 1.00   | 0.00           |
| REGIONAL IT SUPPORT SPECIALIST              | 0.00   | 0.00   | 3.00   | 3.00   | 3.00   | 0.00           |
| SENIOR SYSTEMS ADMINISTRATOR                | 1.00   | 0.00   | 0.00   | 0.00   | 0.00   | 0.00           |
|                                             | 10.00  | 11.00  | 7.00   | 13.00  | 13.00  | 0.00           |



# 9648 IT POLICY AND GOVERNANCE

FY2024

#### **PURPOSE**

The IT Policy and Governance office oversees a large portfolio of technology projects and provides a number of services to internal customers, including: a defined project management methodology and approach, status reporting, change management services, and technology integration.



|                                 | 2019 - 20 Actual | 2020 - 21 Actual | 2021 - 22 Actual | 2022 - 23 Budget | 2023 - 24 FY24<br>Requested |
|---------------------------------|------------------|------------------|------------------|------------------|-----------------------------|
| Personnel                       |                  |                  |                  |                  |                             |
| Salaries                        | \$862,494        | \$950,181        | \$1,159,457      | \$1,185,208      | \$1,337,065                 |
| Other Salaries                  | \$25             | \$11,000         | \$32,062         | \$0              | \$0                         |
| Employee Benefits               | \$285,019        | \$285,891        | \$347,210