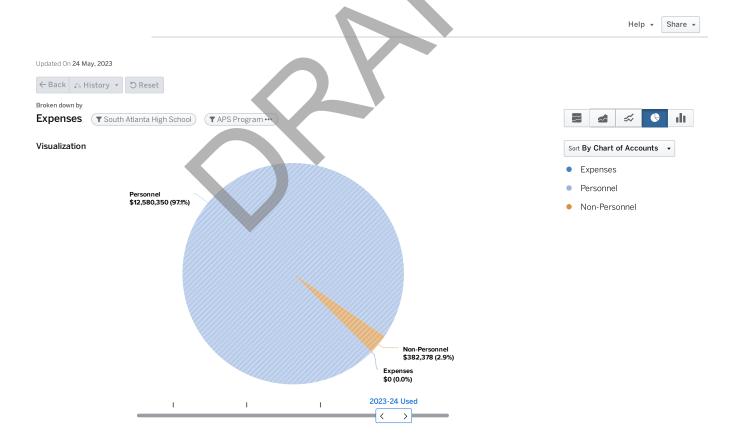

0.00      | 0.00        | 0.00      |
| 6620-Field Trip Transportation            | 0.00        | 0.00      | 0.00        | 0.00      |
| 6701-Custodian                            | 0.00        | 0.00      | 2.00        | 2.00      |
| 6701-Custodians                           | 2.00        | 2.00      | 0.00        | 0.00      |
| 6707-Site Manager                         | 1.00        | 1.00      | 1.00        | 1.00      |
|                                           | 13.25       | 48.25     | 16.25       | 49.25     |



## 1412 SOUTH ATLANTA HIGH

FY2024 S. Atlanta Cluster

#### PATRICIA FORD

800 Hutchens Rd.; Atlanta, GA 30354

Phone: 404-802-5025

FY23 Enrollment: 882 FY23 Per Pupil Allocation: \$12,098 FY24 Enrollment: 960 FY24 Per Pupil Allocation: \$13,503

Title I Status: Yes



|                                     | 2022-23 Earned | 2022-23 Used | 2023-24 Earned | 2023-24 Used |
|-------------------------------------|----------------|--------------|----------------|--------------|
| (1200) Classroom Instruction        | \$5,687,751    | \$623,586    | \$7,156,953    | \$569,639    |
| (1269) Band                         | \$0            | \$95,006     | \$0            | \$107,442    |
| (1220) Textbooks                    | \$0            | \$0          | \$0            | \$15,000     |
| (1230) Reading/Language Arts        | \$0            | \$498,781    | \$0            | \$537,211    |
| (1235) Foreign Language             | \$0            | \$285,018    | \$0            | \$322,326    |
| (1237) ESOL/Bilingual               | \$211,301      | \$190,012