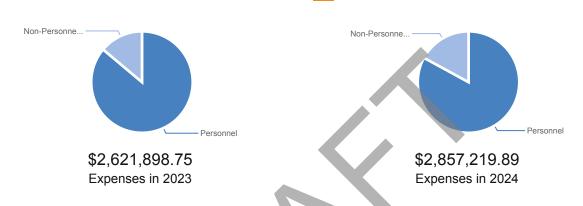

gram                           | FY2020 | FY2021 | FY2022 | FY2023 | FY2024 | YoY FTE Change |
|-----------------------------------|--------|--------|--------|--------|--------|----------------|
| 8207 Strategy and Charter System  | 6.00   | 6.00   | 6.00   | 6.00   | 6.00   | 0.00           |
| 8252 Partnerships And Development | 4.00   | 4.00   | 4.00   | 4.00   | 5.00   | 1.00           |
| 8255 Family Engagement            | 0.00   | 0.00   | 0.00   | 0.00   | 4.12   | 4.12           |
| 8256 Chief Engagement Officer     | 3.00   | 4.00   | 2.00   | 7.00   | 5.00   | -2.00          |
|                                   | 13.00  | 14.00  | 12.00  | 17.00  | 20.12  | 3.12           |

### FY2023 APPROVED PERSONNEL FY2024 REQUESTED **VS. NON-PERSONNEL**

PERSONNEL VS. NON-**PERSONNEL** 



## **Program Budgets**

### PROGRAM CATEGORIES

- Chief Engagement Officer (8256)
- Partnerships and Development (8252)
- Strategy and Charter System (8207)



# 8207 STRATEGY AND CHARTER SYSTEM

FY2024

#### **PURPOSE**

The charter system transition budget provides the necessary resources for the implementation of the charter system operating model across all district-wide schools. The budget supports major charter system support processes including elections of local school boards, training and communication tools, and methods with governance teams, administration, and the general public.



|                                 | 2019 - 20 Actual | 2020 - 21 Actual        | 2021 - 22 Actual | 2022 - 23 Budget | 2023 - 24 FY24<br>Requested |
|---------------------------------|------------