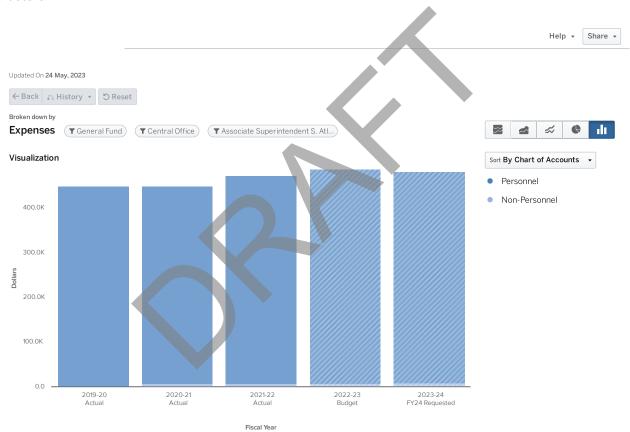

1.00   | 1.00   | 1.00   | 0.00           |
| CORE CONTENT INSTRUCTIONAL SUPPORT SPECIALIST | 0.00   | 0.00   | 0.00   | 0.00   | 0.00   | 0.00           |
| DIRECTOR                                      | 0.00   | 0.00   | 0.00   | 0.00   | 0.00   | 0.00           |
| EXECUTIVE DIRECTOR                            | 0.00   | 0.00   | 0.00   | 0.00   | 0.00   | 0.00           |
| PROGRAM DIRECTOR                              | 1.00   | 1.00   | 0.00   | 1.00   | 1.00   | 0.00           |
|                                               | 3.00   | 3.00   | 2.00   | 3.00   | 3.00   | 0.00           |





# 1677 ASSOCIATE SUPERINTENDENT S. ATLANTA (K-12) STEM

FY2024

### **PURPOSE**

This Associate Superintendent oversees the principals and schools in the South Atlanta and Carver Clusters.



|                          | 2019 - 20 Actual | 2020 - 21 Actual | 2021 - 22 Actual | 2022 - 23 Budget | 2023 - 24 FY24<br>Requested |
|--------------------------|------------------|------------------|------------------|------------------|-----------------------------|
| Personnel                |                  |                  |                  |                  |                             |
| Salaries                 | \$314,581        | \$312,520        | \$324,027        | \$340,483        | \$334,670                   |
| Other Salaries           | \$36,286         | \$42,389         | \$48,307         | \$36,068         | \$36,069                    |
| Employee Benefits        | \$97,236         | \$86,740         | \$92,200         | \$101,111        | \$101,539