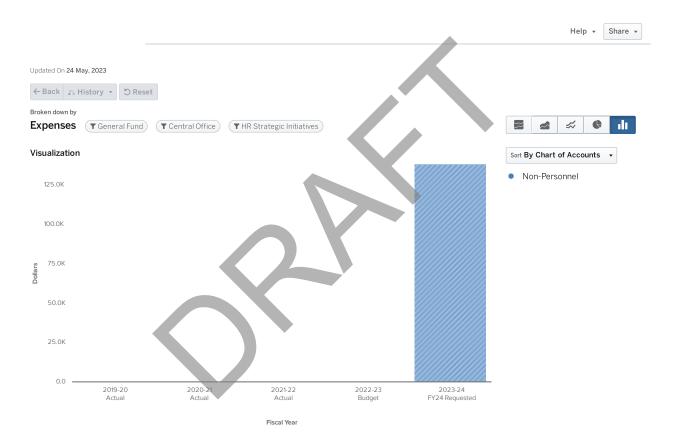

| \$7,000                     |
| Other Purchased Services        | \$0              | \$0              | \$0              | \$0              | \$30,000                    |
| Supplies                        | \$0              | \$0              | \$0              | \$0              | \$5,000                     |
| NON-PERSONNEL TOTAL             | \$0              | \$0              | \$0              | \$0              | \$42,000                    |
| TOTAL                           | \$0              | \$0              | \$0              | \$0              | \$42,000                    |



## 8017 HR STRATEGIC INITIATIVES

FY2024

### **PURPOSE**

Funds align to APS' strategic priority of Equipping and Empowering to attract, develop, support and retain a thriving workforce.



|                                 | 2019 - 20 Actual | 2020 - 21 Actual | 2021 - 22 Actual | 2022 - 23 Budget | 2023 - 24 FY24<br>Requested |
|---------------------------------|------------------|------------------|------------------|------------------|-----------------------------|
| Non-Personnel                   |                  |                  |                  |                  |                             |
| Purchased Pro And Tech Services | \$0              | \$0              | \$0              | \$0              | \$120,000                   |
| Other Purchased Services        | \$0              | \$0              | \$0              | \$0              | \$10,000                    |
| Supplies                        | \$0              | \$0              | \$0