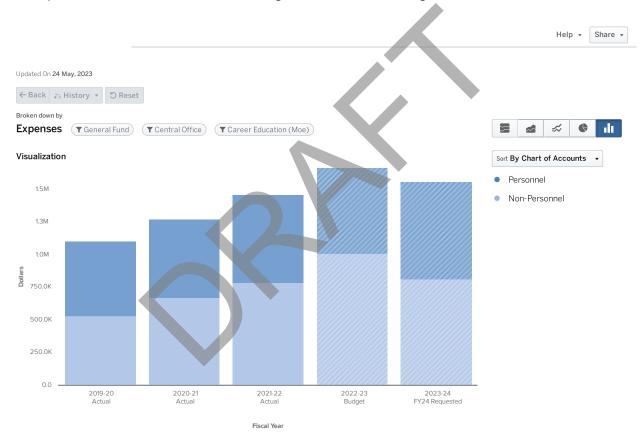

ROGRAM DIRECTOR - INSTRUCTIONAL DEVELOPMENT AND DESIGN | 0.00   | 0.00   | 0.00   | 0.00   | 1.00   | 1.00           |
| PROGRAM MANAGER                                         | 0.00   | 0.00   | 0.00   | 0.00   | 0.00   | 0.00           |
|                                                         | 6.00   | 6.00   | 6.00   | 8.00   | 8.00   | 0.00           |



# 2405 CAREER EDUCATION (MOE)

FY2024

#### **PURPOSE**

Career, Technical and Agricultural Education (CTAE) provides technical education and training for students in grades 6-12. The instructional program is implemented based upon the guideline included in the Carl D. Perkins Legislation. There are mandatory set aside funding requirements and cost shared positions that are included in the budget as a result of this legislation.



|                                 | 2019 - 20 Actual | 2020 - 21 Actual        | 2021 - 22 Actual | 2022 - 23 Budget | 2023 - 24 FY24<br>Requested |
|---------------------------------|------------------|-------------------------|------------------|------------------|-----------------------------|
| Personnel                       |                  |                         |                  |                  |                             |
| Salaries                        | \$415,800        | \$441,139               | \$493,933        | \$495,385        | \$562,917                   |
| Other Salaries                  | \$173            | \$6,000                 | \$14,026         | \$0              | \$0                         |
| Employee Benefits               | \$157,260