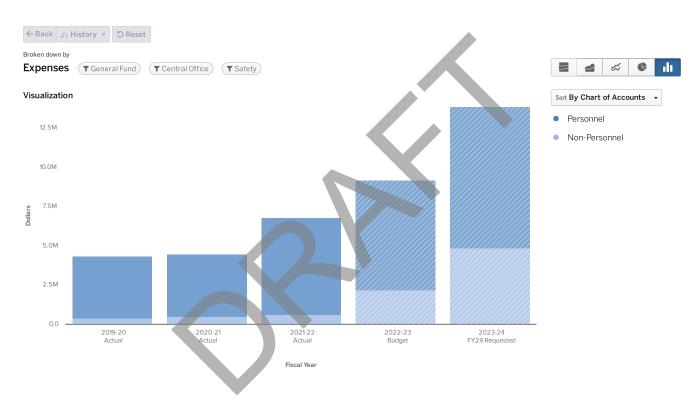

00   | 0.00   | 0.00   | 0.00           |
| SENIOR DIRECTOR - SECURITY                 | 0.00   | 0.00   | 0.00   | 0.00   | 1.00   | 1.00           |
| SENIOR SECURITY SYSTEM SPECIALIST          | 1.00   | 1.00   | 1.00   | 1.00   | 1.00   | 0.00           |
| SERGEANT-SECURITY                          | 0.00   | 0.00   | 0.00   | 0.00   | 0.00   | 0.00           |
| SYSTEMS PROGRAMMER                         | 0.00   | 0.00   | 0.00   | 0.00   | 0.00   | 0.00           |
|                                            | 12.00  | 21.00  | 9.00   | 10.00  | 10.00  | 0.00           |



## 6521 SAFETY

FY2024

### **PURPOSE**

Supports teaching and learning by maintaining a safe, secure, supportive and nurturing environment where students can learn, thrive and succeed as productive citizens.



### **BUDGET BY CLASSIFICATION**

|                                        | 2019 - 20 Actual | 2020 - 21 Actual   | 2021 - 22 Actual | 2022 - 23 Budget | 2023 - 24 FY24<br>Requested |
|----------------------------------------|------------------|--------------------|------------------|------------------|-----------------------------|
| Personnel                              |                  |                    |                  |                  |                             |
| Salaries                               | \$2,541,152      | \$2,692,333        | \$3,932,777      | \$4,384,979      | \$5,585,415                 |
| Other Salaries                         | \$695,136        | \$456,040          | \$1,077,751      | \$1,006,932      | \$1,403,577                 |
| Employe