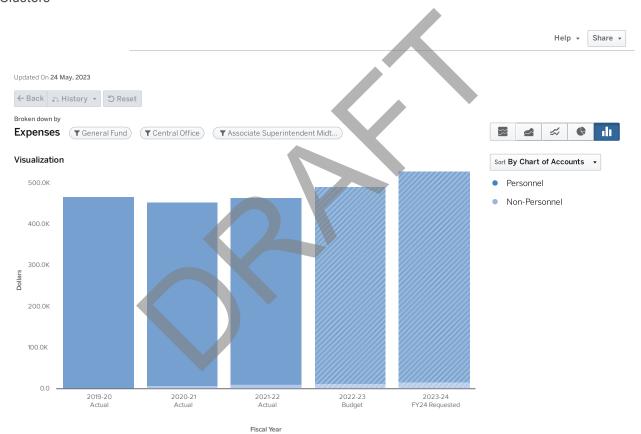

1.00   | 1.00   | 1.00   | 1.00   | 0.00           |
| ASSOCIATE SUPERINTENDENT                      | 1.00   | 1.00   | 1.00   | 1.00   | 1.00   | 0.00           |
| CORE CONTENT INSTRUCTIONAL SUPPORT SPECIALIST | 0.00   | 0.00   | 0.00   | 0.00   | 0.00   | 0.00           |
| EXECUTIVE DIRECTOR                            | 0.00   | 0.00   | 0.00   | 0.00   | 0.00   | 0.00           |
| PROGRAM DIRECTOR                              | 1.00   | 1.00   | 1.00   | 1.00   | 1.00   | 0.00           |
|                                               | 3.00   | 3.00   | 3.00   | 3.00   | 3.00   | 0.00           |





# 1676 ASSOCIATE SUPERINTENDENT MIDTOWN (K-12) CCR

FY2024

### **PURPOSE**

This Associate Superintendent oversees the principals and schools in the Midtown and Therrell Clusters



|                                 | 2019 - 20 Actual | 2020 - 21 Actual | 2021 - 22 Actual | 2022 - 23 Budget | 2023 - 24 FY24<br>Requested |
|---------------------------------|------------------|------------------|------------------|------------------|-----------------------------|
| Personnel                       |                  |                  |                  |                  |                             |
| Salaries                        | \$310,250        | \$285,698        | \$311,488        | \$341,354        | \$368,516                   |
| Other Salaries                  | \$63,733         | \$80,580         | \$49,571         | \$36,068         | \$36,068                    |
| Employee Benefits               | \$93,478         | \$80,485         | \$93,967