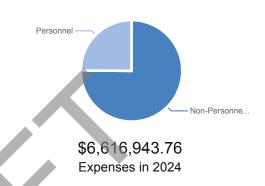

| \$5,322,109             | \$4,152,728      | 355%            |
| PROGRAM TOTAL              | \$1,805,392     | \$1,552,339     | \$1,682,321     | \$2,334,098    | \$6,616,944             | \$4,282,845      | 183%            |

### **STAFFING**

| Program                  | FY2020 | FY2021 | FY2022 | FY2023 | FY2024 | YoY FTE Change |
|--------------------------|--------|--------|--------|--------|--------|----------------|
| 8501 Internal Compliance | 4.00   | 5.00   | 4.00   | 7.00   | 7.00   | 0.00           |
| 8699 Board Of Education  | 12.00  | 12.00  | 12.00  | 13.00  | 13.00  | 0.00           |
|                          | 16.00  | 17.00  | 16.00  | 20.00  | 20.00  | 0.00           |

# FY2023 APPROVED PERSONNEL VS. NON-PERSONNEL

FY2024 REQUESTED PERSONNEL VS. NON-PERSONNEL





## **Program Budgets**

## PROGRAM CATEGORIES

- 8501 Internal Compliance
- 8699 Board of Education



# 8501 INTERNAL COMPLIANCE

FY2024

### **PURPOSE**

Performs financial, operational, investigative and IT audits of APS' departments, functions and processes; and provides consultation on governance, risk and controls.



|                                 | 2019 - 20 Actual | 2020 - 21 Actual | 2021 - 22 Actual | 2022 - 23 Budget | 2023 - 24 FY24<br>Requested |
|---------------------------------|------------------|------------------|------------------|------------------|-----------------------------|
| Personnel                       |                  |                  |                  |                  |                             |
| Salaries                        | \$362,720