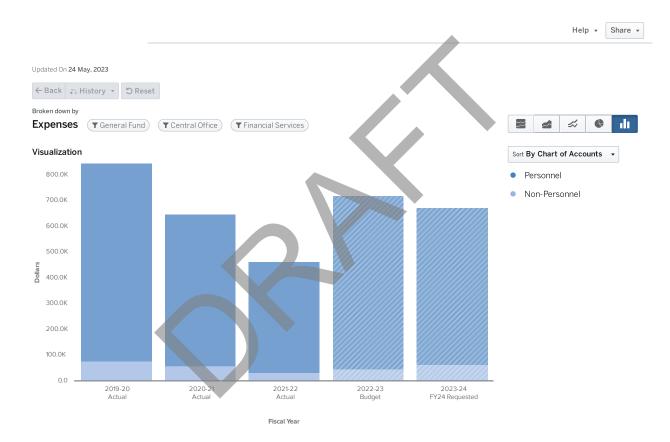

|
| REPORTING AND COMPLIANCE COORDINATOR     | 0.00   | 0.00   | 0.00   | 0.00   | 0.00   | 0.00           |
| SENIOR ACCOUNTANT                        | 1.00   | 1.30   | 1.30   | 1.50   | 1.70   | 0.20           |
| SENIOR ANALYST                           | 3.00   | 2.00   | 2.00   | 2.00   | 2.00   | 0.00           |
| TRAVEL CARD SPECIALIST                   | 0.00   | 1.00   | 1.00   | 1.00   | 0.00   | -1.00          |
|                                          | 16.30  | 17.60  | 16.30  | 18.50  | 19.70  | 1.20           |



# 7641 FINANCIAL SERVICES

FY2024

### **PURPOSE**

Handles the fiscal integrity of APS financial operations and reporting through the chief financial officer, primarily developing, managing and presenting the General Fund and Special Revenue budgets.



|                                 | 2019 - 20 Actual | 2020 - 21 Actual        | 2021 - 22 Actual | 2022 - 23 Budget | 2023 - 24 FY24<br>Requested |
|---------------------------------|------------------|-------------------------|------------------|------------------|-----------------------------|
| Personnel                       |                  |                         |                  |                  |                             |
| Salaries                        | \$579,376        | \$453,155               | \$329,631        | \$566,388        | \$469,012                   |
| Other Salaries                  | \$24             | \$12,927                | \$15,200         | \$0              | \$0                         |
| Employee Benefits               | \$187,213