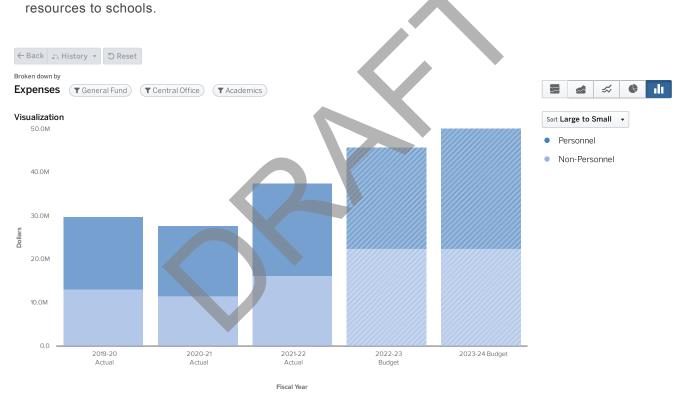

Comparing Funding Models – APS's model has positioned our school allotment formula to align with our strategic objectives, expand school autonomy and flexibility, and alleviate enrollment pressure points from the previous formula. As part of the current strategic plan, we are committed to improving efficiency and resource allocation in a manner grounded in strategic academic direction and data. A revised funding model has helped APS prioritize resources based on student needs thus meeting one of our key strategic objectives.