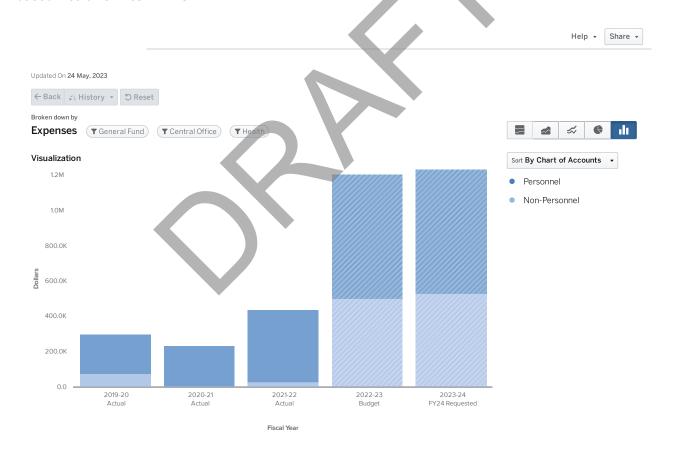

5.00   | 5.00   | 0.00           |



## 1310 HEALTH

FY2024

#### **PURPOSE**

Health Services includes support of school nurses who are, full-time, hourly and contracted. The mission of the School Health Services Program is to support and enhance educational achievement by improving and protecting the health status of students through prevention of illness, early detection, and removal or modification of health-related barriers to learning. School-based nursing service allocations are data-driven based on the number of students with documented health conditions, required therapeutic physician ordered treatments for individual students during school hours, and school enrollment. Additionally, Health Services serves as the liaison with new and current School based Health Clinics in APS.



|                   | 2019 - 20 Actual | 2020 - 21 Actual | 2021 - 22 Actual | 2022 - 23 Budget | 2023 - 24 FY24<br>Requested |
|-------------------|------------------|------------------|------------------|------------------|-----------------------------|
| Personnel         |                  |                  |                  |                  |                             |
| Salaries          | \$96,041         | \$99,981         | \$230,679        | \$255,974        | \$466,697                   |
| Other Salaries    | \$81,493         | \$85,858         | \$115,641        | \$182,472        | \$82,496                    |
| Employee Benefits | \$44,530         | \$41,686         | \$64,263         | \$268,224        | \$150,036                   |
| PERSONNEL TOTAL   | \$222,06