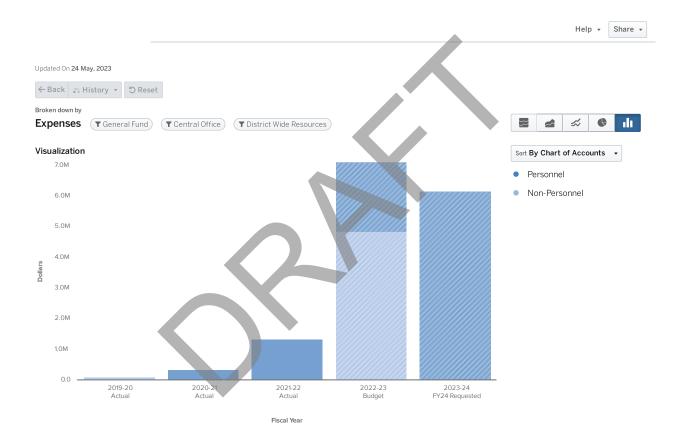

| \$1,800,930     | \$1,916,153     | \$3,218,000    | \$3,746,000             | \$528,000        | 16%             |
| PROGRAM TOTAL                  | \$64,023,764    | \$66,011,298    | \$67,792,143    | \$77,972,645   | \$79,741,257            | \$1,768,612      | 2%              |

# FY2023 APPROVED PERSONNEL VS. NON-PERSONNEL

# FY2024 REQUESTED PERSONNEL VS. NON-PERSONNEL



\$77,972,645.26 Expenses in 2023



\$79,741,256.80 Expenses in 2024

## **Program Budgets**

### PROGRAM CATEGORIES

- 2288 District Wide Resources
- 6920 District Leases
- 7650 Employee Benefits
- 7651 Unfunded Pension
- 8007 Insurance



# 2288 DISTRICT WIDE RESOURCES

FY2024

### **PURPOSE**

This program represents a holding place for certain initiatives that cannot be allocated during the budget process



|                                 | 2019 - 20 Actual | 2020 - 21 Actual | 2021 - 22 Actual | 2022 - 23 Budget | 2023 - 24 FY24<br>Requested |
|---------------------------------|------------------|------------------|------------------|------------------|-----------------------------|
| Personnel                       |                  |                  |                  |                  |                             |
| Salaries                        | \$0              | \$0              | \$0              | \$2,236,982      | \$6,150,000                 |
| Other Salaries                  | \$0              | \$304,220        | \$1,302,617      | \$0              | \$0                         |
| Employee Benefits               | \$0              | \$34,268         | \$18,276