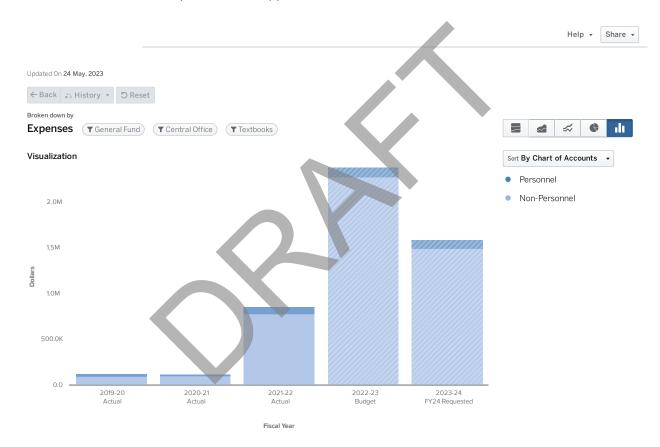

| \$5,275          | \$0                         |
| Other Objects                   | \$0              | \$26,900         | \$16,800         | \$21,700         | \$0                         |
| NON-PERSONNEL TOTAL             | \$21,700         | \$26,900         | \$16,800         | \$57,085         | \$0                         |
| TOTAL                           | \$21,700         | \$26,900         | \$16,800         | \$57,085         | \$0                         |



# 1220 TEXTBOOKS

FY2024

#### **PURPOSE**

Instructional materials support learning at school and home, enabling student access to learning resources needed to support mastery of the content standards. Textbooks and supplemental instructional resources are procured to support standards-based instruction.



#### Expenses by Type

|                                 | 2019 - 20 Actual | 2020 - 21 Actual | 2021 - 22 Actual | 2022 - 23 Budget | 2023 - 24 FY24<br>Requested |
|---------------------------------|------------------|------------------|------------------|------------------|-----------------------------|
| Personnel                       |                  |                  |                  |                  |                             |
| Salaries                        | \$22,689         | \$9,299          | \$55,790         | \$57,433         | \$57,491                    |
| Other Salaries                  | \$146            | \$7              | \$2,244          | \$17,000         | \$19,029                    |
| Employee Benefits               | \$4,836          | \$3,725