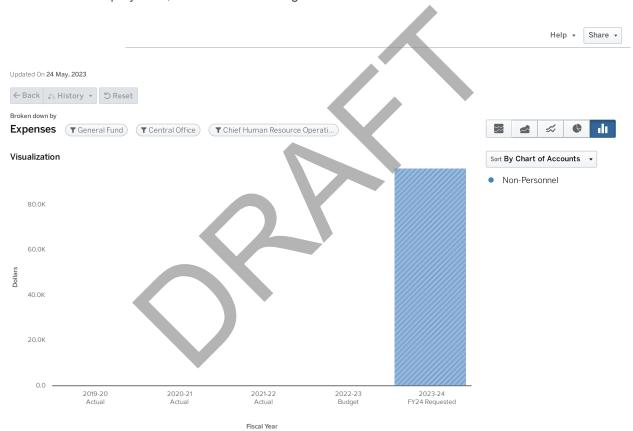

| 0.00   | 0.00   | 0.00   | 0.00   | 0.00   | 0.00           |
| WORKERS<br>COMPENSATION/UNEMPLOYMENT<br>MANAGER              | 0.00   | 0.00   | 0.00   | 0.00   | 0.00   | 0.00           |
| WORKERS<br>COMPENSATION/UNEMPLOYMENT                         | 0.00   | 0.00   | 0.00   | 0.00   | 0.00   | 0.00           |
| SPECIALIST                                                   | 47.00  | 46.00  | 42.00  | 54.00  | 66.00  | 12.00          |
|                                                              | 71.00  | 46.00  | 74.00  | 07.00  | 30.00  | 12.00          |



# 8005 CHIEF HUMAN RESOURCE OPERATIONS

FY2024

#### **PURPOSE**

The HR Services Department is responsible for Certification, Compensation, Position Management, Verifications of Employment, and Records Management



|                                 | 2019 - 20 Actual | 2020 - 21 Actual | 2021 - 22 Actual | 2022 - 23 Budget | 2023 - 24 FY24<br>Requested |
|---------------------------------|------------------|------------------|------------------|------------------|-----------------------------|
| Non-Personnel                   |                  |                  |                  |                  |                             |
| Purchased Pro And Tech Services | \$0              | \$0              | \$0              | \$0              | \$20,000                    |
| Other Purchased Services        | \$0              | \$0              | \$0              | \$0              | \$69,000                    |
| Supplies                        | \$0              | \$0              | \$0