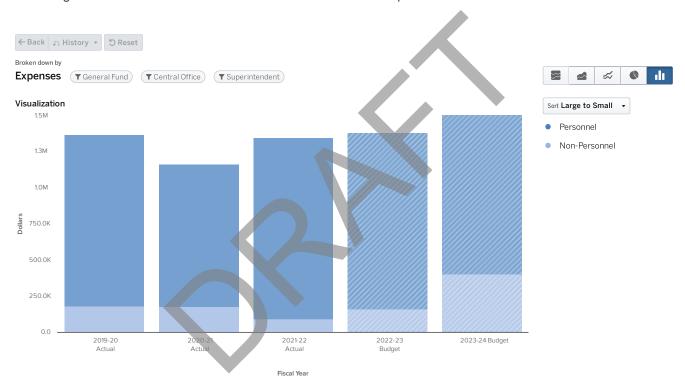

# Dr. Lisa Herring

Superintendent

Phone: 404-802-2820 Fax: 404-802-1803

During our annual budget development cycle, Atlanta Public Schools strives to focus
District spending on making deeper investments with specific parameters in lieu of
attempting to distribute finite funds based on disparate priorities. Our goal annually is to continue to direct
equitable and flexible spending closer to the classroom to ensure the responsible and effective use of
taxpayer dollars. The proposed FY2024 budget represents the district's continued commitment to a
consistent, transparent communications process that informs stakeholders of its plans for the upcoming
fiscal year.