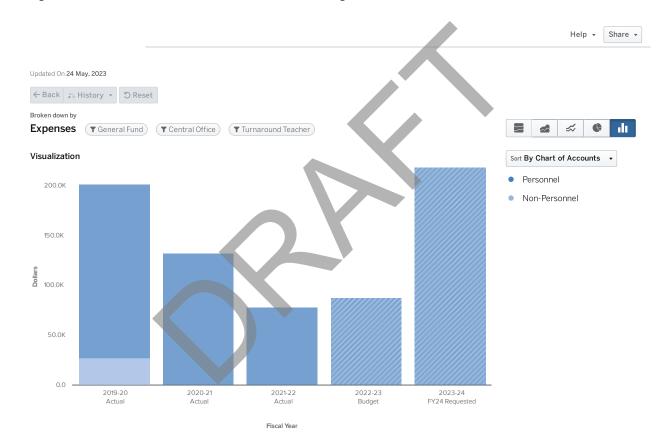

| \$263,072        | \$260,674        | \$273,911        | \$158,398        | \$152,175                   |

| Positions        | FY2020 | FY2021 | FY2022 | FY2023 | FY2024 | YoY FTE Change |
|------------------|--------|--------|--------|--------|--------|----------------|
| PRINCIPAL MENTOR | 1.00   | 1.00   | 1.00   | 0.00   | 0.00   | 0.00           |
|                  | 1.00   | 1.00   | 1.00   | 0.00   | 0.00   | 0.00           |





## 1632 TURNAROUND TEACHER

FY2024

### **PURPOSE**

The purpose of this program is to assist with equitable distribution of qualified teachers between high and low needs schools by providing hiring and retention incentives. It also provides a small recruiting budget for costs and events associated with recruiting turnaround teacher candidates.



|                                 | 2019 - 20 Actual | 2020 - 21 Actual | 2021 - 22 Actual | 2022 - 23 Budget | 2023 - 24 FY24<br>Requested |
|---------------------------------|------------------|------------------|------------------|------------------|-----------------------------|
| Personnel                       |                  |                  |                  |                  |                             |
| Other Salaries                  | \$136,400        | \$132,300        | \$67,192         | \$85,500         | \$215,000                   |
| Employee Benefits               | \$37,740         | \$0              | \$10,879         | \$2,103          | \$3,118                     |
| PERSONNEL TOTAL                 | \$174,140        | \$132,300        | \$78,071