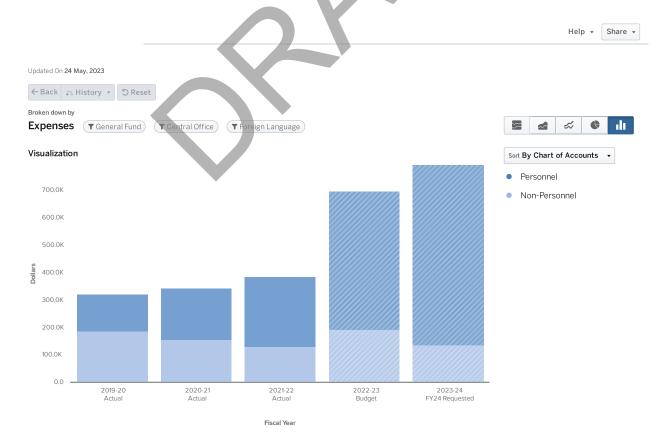

ose who plan for a career overseas - they are skills that will enhance any career field, encourage international investment in our city and state, and develop a workforce that is successful in working on diverse international teams to collaborate and solve global problems. Developing international perspectives and advanced language proficiency are the fastest route to success in an increasingly competitive global economy. The funds for program 1235 include the salaries for 2.0 positions, the Director for ESOL, DLI, and World Languages, and a teacher support specialist. Funds also include the cost of supplemental resources and professional learning emphasizing proficiency-based classroom instruction with a continued focus on building oral proficiency through comprehensible input pedagogy.



#### Expenses by Type

|                                 | 2019 - 20 Actual | 2020 - 21 Actual | 2021 - 22 Actual | 2022 - 23 Budget | 2023 - 24 FY24<br>Requested |
|---------------------------------|------------------|------------------|------------------|------------------|-----------------------------|
| Personnel                       |                  |                  |                  |                  |                             |
| Salaries                        | \$101,742        | \$147,503        | \$201,011        | \$380,376        | \$519,918                   |
| Other Salaries                  | \$250            | \$1,000          | \$2,000          | \$6,895          | \$13,600                    |
| Employee Benefits               | \$33,032         | \$39,370