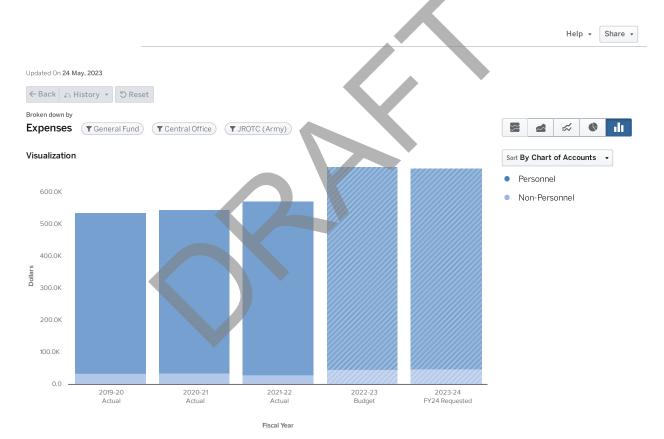

|
| PROJECT MANAGER            | 0.00   | 0.00   | 0.00   | 0.00   | 0.00   | 0.00           |
| TEACHER ADAPTIVE ART       | 1.00   | 1.00   | 1.00   | 1.00   | 0.00   | -1.00          |
|                            | 4.00   | 4.00   | 4.00   | 4.50   | 8.00   | 3.50           |





## 1277 JROTC (ARMY)

FY2024

#### **PURPOSE**

The Army JROTC program is a federally funded citizenship program which is cost-shared with the Department of Defense under Title X. JROTC has programs in eleven high schools with more than 1800 cadet participants. In addition to the 11 high school programs, APS has established five Junior Leadership Courses (JLC) within 5 of our middle schools that serves over 800 students and provide them the opportunity to acquire leadership and citizenship skills.



|                                 | 2019 - 20 Actual | 2020 - 21 Actual             | 2021 - 22 Actual | 2022 - 23 Budget | 2023 - 24 FY24<br>Requested |
|---------------------------------|------------------|------------------------------|------------------|------------------|-----------------------------|
| Personnel                       |                  |                              |                  |                  |                             |
| Salaries                        | \$407,790        | \$418,226                    | \$433,169        | \$498,942        | \$490,165                   |
| Other Salaries                  | \$0              | \$4,000                      | \$15,500         | \$0              | \$0                         |
| Employee Benefits