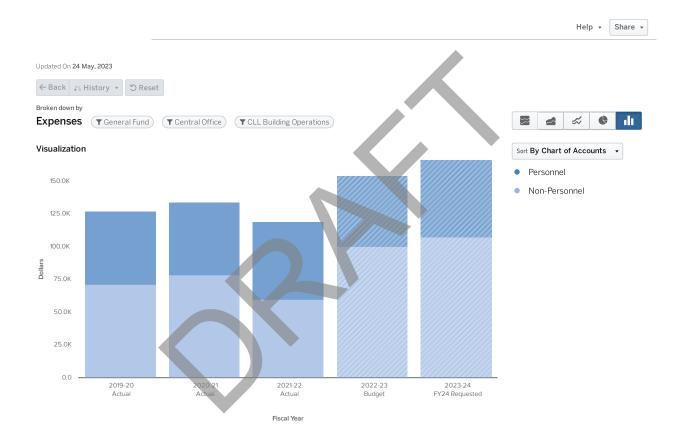

hased Services | \$2,678          | \$5,300          | \$0              | \$0              | \$0                         |
| Supplies                 | \$0              | \$33,998         | \$0              | \$0              | \$0                         |
| Property                 | \$0              | \$0              | \$145,686        | \$100,000        | \$100,000                   |
| NON-PERSONNEL TOTAL      | \$2,678          | \$39,298         | \$145,686        | \$100,000        | \$100,000                   |
| TOTAL                    | \$2,678          | \$39,298         | \$145,686        | \$100,000        | \$100,000                   |



## 6691 CLL BUILDING OPERATIONS

FY2024

### **PURPOSE**

Includes the operation of the Center for Learning and Leadership building.



|                          | 2019 - 20 Actual | 2020 - 21 Actual | 2021 - 22 Actual | 2022 - 23 Budget | 2023 - 24 FY24<br>Requested |
|--------------------------|------------------|------------------|------------------|------------------|-----------------------------|
| Personnel                |                  |                  |                  |                  |                             |
| Salaries                 | \$37,002         | \$35,783         | \$37,305         | \$39,106         | \$42,253                    |
| Other Salaries           | \$0              | \$1,000          | \$3,000          | \$5,000          | \$5,000                     |
| Employee Benefits        | \$19,130         | \$18,756         | \$19,362         | \$9,847          | \$11,090