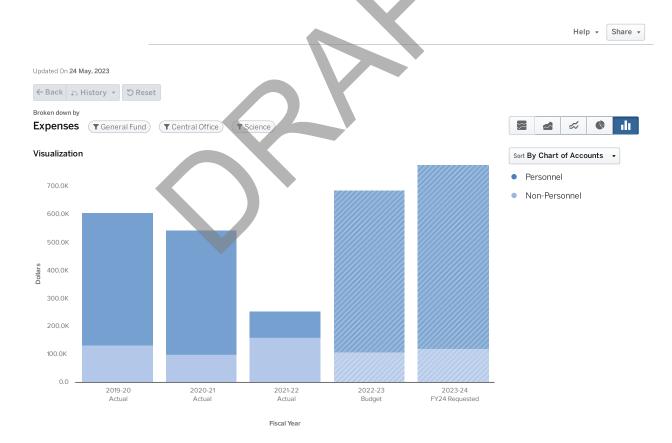

nce program is also designed to increase opportunities for students to engage in real world scientific experimentation and engineering practices. Opportunities include engagement in local, state, and national science based extension activities. Professional learning resources are provided to support the new Georgia Standards of Excellence in Science: Science and Engineering Practices, Crosscutting Concepts, and Core Ideas with a focus on argumentation and the use of models. Additionally, targeted professional learning and endorsement programs are provided to enhance the content knowledge of non-science content educators. Professional learning includes supporting inquiry based instruction, 5E model lesson, Argumentation, Project Based and Problem based learning are funded by this program.



|                   | 2019 - 20 Actual | 2020 - 21 Actual        | 2021 - 22 Actual | 2022 - 23 Budget | 2023 - 24 FY24<br>Requested |
|-------------------|------------------|-------------------------|------------------|------------------|-----------------------------|
| Personnel         |                  |                         |                  |                  |                             |
| Salaries          | \$338,592        | \$331,279               | \$62,308         | \$434,710        | \$470,253                   |
| Other Salaries    | \$20,307         | \$4,146                 | \$8,475          | \$4,000          | \$35,000                    |
| Employee Benefits | \$114,567        | <b>338</b><br>\$108,593 | \$24,559         | \$139,253        | \$149,675