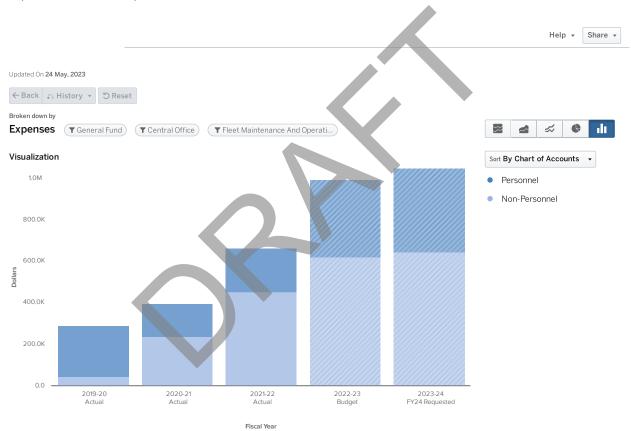

RGY & ENVIRONMENT SUPERVISOR                     | 0.00   | 0.00   | 0.00   | 0.00   | 0.80   | 0.80           |
| ENERGY AND ENVIRONMENT SUPERVISOR                   | 0.00   | 0.00   | 0.00   | 0.80   | 0.00   | -0.80          |
| PROJECT MANAGER - ENERGY AND ENVIRONMENTAL SERVICES | 0.00   | 0.00   | 0.00   | 0.00   | 1.00   | 1.00           |
| PROJECT MANAGER I                                   | 0.00   | 0.00   | 0.00   | 1.00   | 0.00   | -1.00          |
|                                                     | 0.00   | 0.00   | 0.00   | 1.80   | 1.80   | 0.00           |





# 6704 FLEET MAINTENANCE AND OPERATIONS

FY2024

#### **PURPOSE**

Budgets for auto mechanics, truck replacement and repair, wrecker services, tools and equipment, tires, contract services, tractors and fuel.



|                                 | 2019 - 20 Actual | 2020 - 21 Actual | 2021 - 22 Actual | 2022 - 23 Budget | 2023 - 24 FY24<br>Requested |
|---------------------------------|------------------|------------------|------------------|------------------|-----------------------------|
| Personnel                       |                  |                  |                  |                  |                             |
| Salaries                        | \$198,575        | \$128,251        | \$167,511        | \$320,086        | \$343,993                   |
| Other Salaries                  | \$21,817         | \$3,554          | \$18,294         | \$0              | \$0                         |
| Employee Benefits               | \$25,880         | \$24,769         | \$25,426