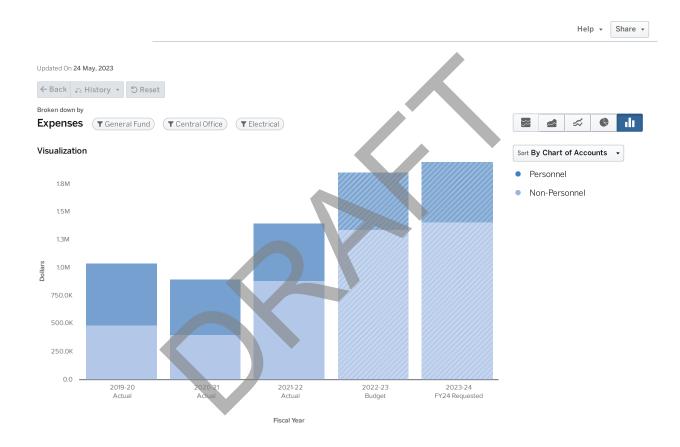

\$1,281,457<br>514 | \$1,277,448      | \$1,451,486      | \$1,551,759                 |

| Positions        | FY2020 | FY2021 | FY2022 | FY2023 | FY2024 | YoY FTE Change |
|------------------|--------|--------|--------|--------|--------|----------------|
| CARPENTER        | 0.00   | 0.00   | 0.00   | 0.00   | 0.00   | 0.00           |
| CARPENTER ANNUAL | 0.00   | 0.00   | 0.00   | 0.00   | 0.00   | 0.00           |
| LOCKSMITH        | 2.00   | 2.00   | 2.00   | 4.00   | 4.00   | 0.00           |
| ROOFER           | 2.00   | 2.00   | 2.00   | 2.00   | 2.00   | 0.00           |
|                  | 4.00   | 4.00   | 4.00   | 6.00   | 6.00   | 0.00           |





# 6706 ELECTRICAL

FY2024

## **PURPOSE**

Budgets for electricians, contract services, electrical supplies and materials.



|                             | 2019 - 20 Actual | 2020 - 21 Actual | 2021 - 22 Actual | 2022 - 23 Budget | 2023 - 24 FY24<br>Requested |
|-----------------------------|------------------|------------------|------------------|------------------|-----------------------------|
| Personnel                   |                  |                  |                  |                  |                             |
| Salaries                    | \$471,439        | \$411,201        | \$410,764        | \$427,674        | \$440,844                   |
| Other Salaries              | \$9,513          | \$9,554          | \$26,093         | \$7,885          | \$7,885                     |
| Employee Benefits           | \$75,189         | \$74,639         | \$75,727         | \$70,767         |