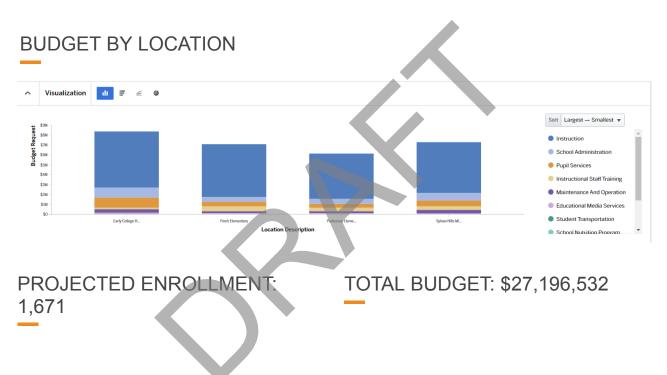

#### Innovation in Resource Allocation

Student Success Funding Model (SSF) - School district leaders face several challenges when determining how to allocate limited resources. Shifting demographics, complex student needs, and uncertain tax base growth require school districts to think of innovative approaches to allocate resources. In this context, APS worked to develop a school funding formula that will maximize transparency, provide autonomy and flexibility to schools, and ensure equity for all students; Student Success Funding (SSF).

*Transparency -* APS provides transparency to the community and engages stakeholders at every step of the budget process. We have done this through our current school allotment guidelines and our Budget and Financial Advisory Committee (BFAC). However, Student Success Funding will provide additional clarity and better understanding of how and why dollars are allocated.