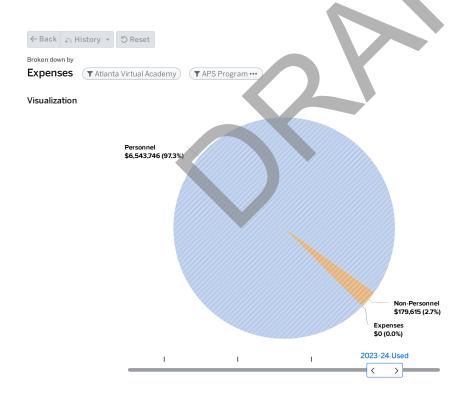

|
| 6521-School Resource Officer                     | 2.00        | 2.00      | 2.00        | 2.00      |
| 6620-Field Trip Transportation                   | 0.00        | 0.00      | 0.00        | 0.00      |
| 6701-Custodians                                  | 2.00        | 2.00      | 2.00        | 2.00      |
| 6707-Operations Manager                          | 0.00        | 0.00      | 1.00        | 1.00      |
|                                                  | 28.90       | 28.90     | 38.00       | 38.00     |



# 6098 ATLANTA VIRTUAL ACADEMY

FY2024 Non-Traditional Cluster

#### **CAMISHA PERRY**

220 Northside Dr NW, Atlanta, GA 30314 Phone:

FY23 Enrollment: 800 FY24 Enrollment: 655

Title I Status: No

FY23 Per Pupil Allocation: \$6,794 FY24 Per Pupil Allocation: \$10,265





|                                      | 2022-23 Earned | 2022-23 Used | 2023-24 Earned | 2023-24 Used |
|--------------------------------------|----------------|--------------|----------------|--------------|
| (1200) Classroom Instruction         | \$2,681,902    | \$104,140    | \$3,096,479    | \$190,236    |
| (1220) Textbooks                     | \$88,800       | \$0          | \$58,543       | \$60,000     |
| (1230) Reading/Language Arts         | \$0            | \$190,012    | \$0            | \$537,211    |
| (1235) Foreign Language              | \$0            | \$190,012    | \$0            | \$214,884    |
| (1237) ESOL/Bilingual                | \$0            | \$0          | \$53,721       | \$53,721     |
| (1243) Mathematics                   | \$0            | \$1