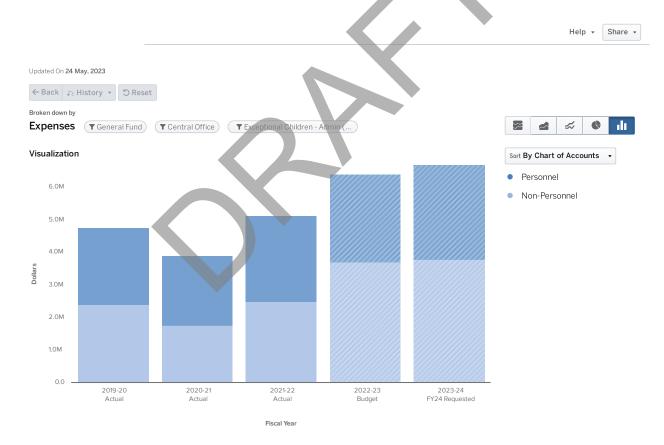

sitions | FY2020 | FY2021 | FY2022 | FY2023 | FY2024 | YoY FTE Change |
|-----------|--------|--------|--------|--------|--------|----------------|
|           | 0.00   | 0.00   | 0.00   | 0.00   | 0.00   | 0.00           |





# 1629 EXCETIONAL CHILDREN - ADMIN (MOE)

FY2024

#### **PURPOSE**

This budget funds the director for the Department of Special Education. In addition, special education coordinators who provide direct support to schools for educational programming, compliance and professional development as included. Finally, Occupational and Physical Therapy services for students with disabilities. In addition, program 1629 includes autism specialists who provide training and support to teachers, including evidenced based behavior practices and verbal de-escalation strategies.



|                   | 2019 - 20 Actual | 2020 - 21 Actual | 2021 - 22 Actual | 2022 - 23 Budget | 2023 - 24 FY24<br>Requested |
|-------------------|------------------|------------------|------------------|------------------|-----------------------------|
| Personnel         |                  |                  |                  |                  |                             |
| Salaries          | \$1,573,437      | \$1,620,105      | \$1,792,784      | \$2,047,810      | \$2,195,273                 |
| Other Salaries    | \$232,991        | -\$12,354        | \$244,622        | \$0              | \$0                         |
| Employee Benefits | \$564,685        | \$539,021        | \$600,809        | \$650,615        | \$695,050                   |
| PERSONNEL TOTAL   | \$2,371,