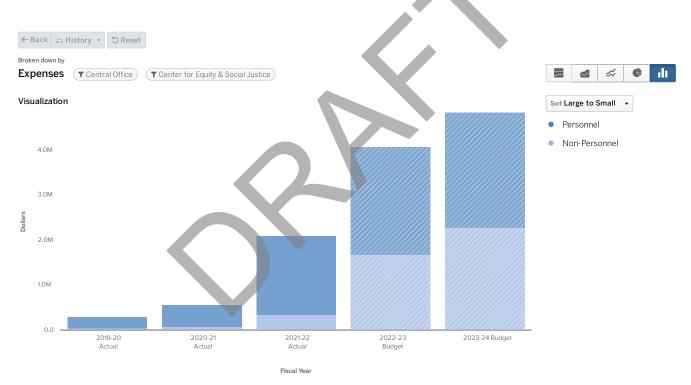

1.00   | 1.00           |
|                                   | 12.00  | 12.00  | 12.00  | 13.00  | 13.00  | 0.00           |



# CENTER FOR EQUITY & SOCIAL JUSTICE

FY2024

### **PURPOSE**

The Atlanta Public Schools Center for Equity and Social Justice (CES) is committed to ensuring EVERY APS student thrives — not by accident, but by design.CES is the district's first office devoted solely to advancing equity in education.CES will examine current policies and practices, work to interrupt and eliminate inequitable practices, and create inclusive and just conditions for all students, in particular ensuring that our most vulnerable and marginalized students receive a quality education, including the necessary social-emotional supports, and enroll in supportive postsecondary institutions.



|                                          | FY20<br>ACTUALS | FY21<br>ACTUALS | FY22<br>ACTUALS | FY23<br>BUDGET | FY24 PROPOSED<br>BUDGET |                  |                 |
|------------------------------------------|-----------------|-----------------|-----------------|----------------|-------------------------|------------------|-----------------|
|                                          | FY2020          | FY2021          | FY2022          | 2023           | 2024                    | YOY \$<br>Change | YOY %<br>Change |
| Program                                  |                 |                 |                 |                |                         |                  |                 |
| 8255 - Family Engagement                 | \$304,440       | \$296,093       | \