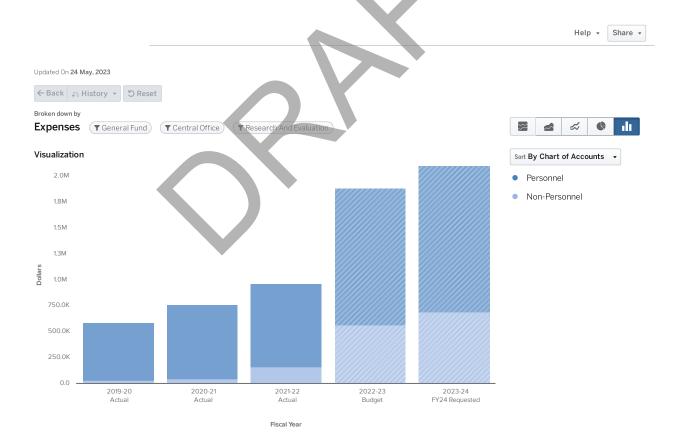

nalytics to inform school improvement and inform the strategic direction based on the most current and meaningful research and internal evaluation. Currently, R + E provides direct support to schools through the production of actionable data, the support and professional learning provided by Data Strategists, and the management of the College and Career Ready Performance Index (CCRPI) used for statewide accountability. Important projects to note include a partnership with Georgia State University to establish a joint research agenda that benefits the field of educational research and, most importantly, the students of APS. The Data + Information Group is comprised of the Analytics + Accountability, Research + Evaluation, Student Information + Applications, and Testing + Assessment teams.



|                   | 2019 - 20 Actual | 2020 - 21 Actual | 2021 - 22 Actual | 2022 - 23 Budget | 2023 - 24 FY24<br>Requested |
|-------------------|------------------|------------------|------------------|------------------|-----------------------------|
| Personnel         |                  |                  |                  |                  |                             |
| Salaries          | \$414,487        | \$533,272        | \$582,561        | \$989,005        | \$1,053,457                 |
| Other Salaries    | \$43             | \$12,000         | \$24,063         | \$16,000         | \$16,000                    |
| Employee Benefits | \$139,509        | 548<br>\$169,011 | \$195,995        | \$313,457        | \$333,407                   |

|