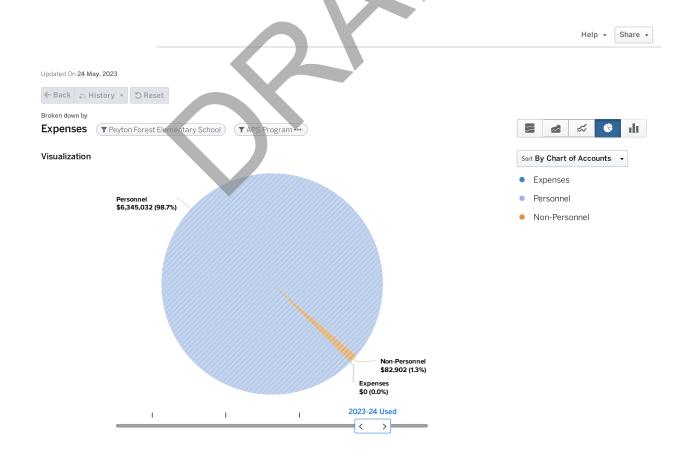

00        | 0.00      |
| 6620-Field Trip Transportation            | 0.00        | 0.00      | 0.00        | 0.00      |
| 6701-Custodian                            | 0.00        | 0.00      | 2.00        | 2.00      |
| 6701-Custodians                           | 2.00        | 2.00      | 0.00        | 0.00      |
| 6707-Site Manager                         | 0.50        | 0.50      | 0.50        | 0.50      |
|                                           | 15.05       | 46.55     | 17.15       | 45.40     |



# 3065 PEYTON FOREST ELEMENTARY SCHOOL

FY2024 Mays Cluster

#### **QUENTINA PRUITT**

301 Peyton Road SW; Atlanta, GA 30311

Phone: 404-802-7100

FY23 Enrollment: 371 FY23 Per Pupil Allocation: \$14,232 FY24 Enrollment: 336 FY24 Per Pupil Allocation: \$19,131

Title I Status: Yes



|                                      | 2022-23 Earned | 2022-23 Used | 2023-24 Earned | 2023-24 Used |
|--------------------------------------|----------------|--------------|----------------|--------------|
| (1200) Classroom Instruction         | \$2,960,276    | \$209,915    | \$3,051,512    | \$192,107    |
| (1269) Band                          | \$0            | \$23,154     | \$0            | \$25,952     |
| (1230) Reading/Language Arts         | \$0            | \$0          | \$0            | \$103,807    |
| (1235) Foreign Language              | \$0            | \$0          | \$0            | \$103,807    |
| (1237) ESOL/Bilingual                | \$109,098      | \$92,616     | \$128,733      | \$103,807    |
| (1264) Visual Arts                   | \$0            | \$92,