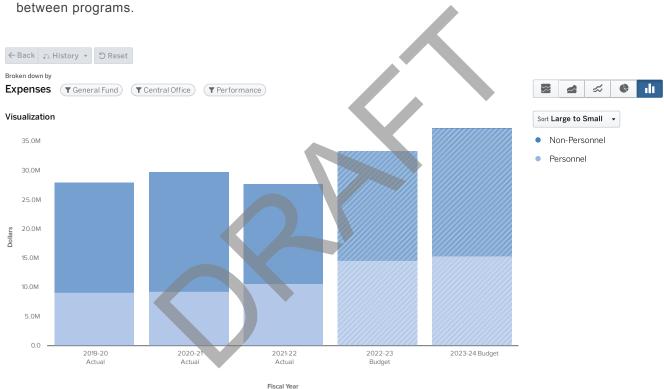

#### **FY2024 Budget Parameters**

As a standard process, the Board of Education approved budget parameters to guide the budget process from the start. This planning tool allowed requestors, recommenders, and users of the budget to focus proposals in areas in ways that achieve broad goals.

#### **FY24 RESOURCE PARAMETERS**

#### The district will:

- 1. Alleviate pressure from the general fund and taxpayers while supporting the continued operations of APS by:
  - maximizing all available funding streams including federal grants and other special revenue where appropriate and specific to the purpose of the program.
  - o continuing to identify grant-generating opportunities.
  - seeking additional business, philanthropic and community partnerships in a manner that is data driven and equity guided to ensure we do not perpetuate inequities within and across clusters.
  - leveraging the OTIS Indexes, when available, to guide and prioritize partnerships and resource allocation.
  - o assessing the required millage rate
- 2. Maintain a fund balance of 15% of the total general fund expenditure budget net of any committed, assigned, or reserved fund balance.
- 3. Strategically utilize the fund balance to ensure operational integrity of district programs, support expenditure parameters, and offset potential decreases in revenue.