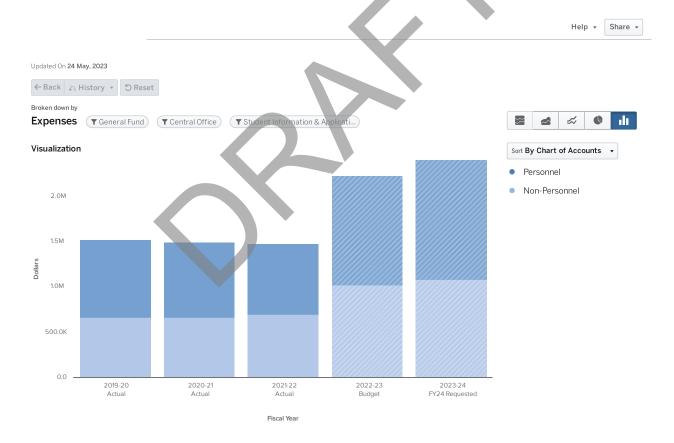

--|
| TECHNICAL SYSTEMS ADMINISTRATOR | 0.00   | 1.00   | 0.00   | 1.00   | 1.00   | 0.00           |
|                                 | 15.00  | 19.00  | 9.00   | 16.00  | 16.00  | 0.00           |





# 9646 STUDENT INFORMATION & APPLICATIONS

FY2024

#### **PURPOSE**

The Student Information + Applications team (part of the Data + Information Group) develops, implements, maintains, and supports core student information systems at APS. These systems include Infinite Campus, databases and other key applications. The goal of this department is to deliver robust, cost-effective solutions in support of student achievement. The Data + Information Group is comprised of the Analytics + Accountability, Research + Evaluation, Student Information + Applications, and Testing + Assessment teams.



|                   | 2019 - 20 Actual | 2020 - 21 Actual | 2021 - 22 Actual | 2022 - 23 Budget | 2023 - 24 FY24<br>Requested |
|-------------------|------------------|------------------|------------------|------------------|-----------------------------|
| Personnel         |                  |                  |                  |                  |                             |
| Salaries          | \$626,109        | \$603,977        | \$560,707        | \$904,372        | \$989,833                   |
| Other Salaries    | \$0              | \$10,000         | \$23,722         | \$0              | \$0                         |
| Employee Benefits | \$229,198        | \$214,919        | \$195,452        | \$295,088        | \$319,540                   |
| PERSONNEL TOTAL   | \$855,30