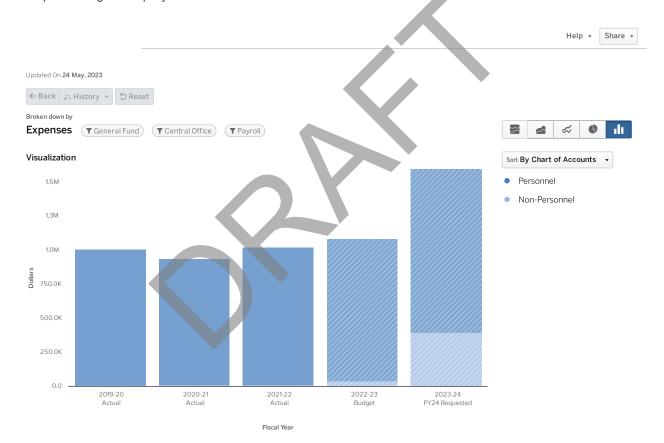

1.00           |
| SPECIAL ASSISTANT                | 0.00   | 0.00   | 0.00   | 0.00   | 0.00   | 0.00           |
| SPECIAL PROJECTS COORDINATOR     | 1.00   | 0.00   | 1.00   | 0.00   | 0.00   | 0.00           |
|                                  | 6.00   | 4.00   | 5.00   | 3.00   | 4.00   | 1.00           |





# 7666 PAYROLL

FY2024

### **PURPOSE**

Ensure employees are paid accurately and punctually with responsibilities including timekeeping and leave accrual, paycheck processing which includes salaries, bonuses, supplemental, stipend, and other pay, wage record-keeping, payroll accounting, wage assignment, and internal/external payroll employee relations. Maintains compliance with changing government policies, rules, regulations and laws pertaining to employment and taxation.



|                                 | 2019 - 20 Actual | 2020 - 21 Actual   | 2021 - 22 Actual | 2022 - 23 Budget | 2023 - 24 FY24<br>Requested |
|---------------------------------|------------------|--------------------|------------------|------------------|-----------------------------|
| Personnel                       |                  |                    |                  |                  |                             |
| Salaries                        | \$743,302        | \$695,299          | \$742,186        | \$779,706        | \$901,314                   |
| Other Salaries                  | \$3,081          | \$9,672            | \$28,129         | \$12,800         | \$12,800                    |
| Employee Benefits               | \$253,263        | \$223,642          | \$