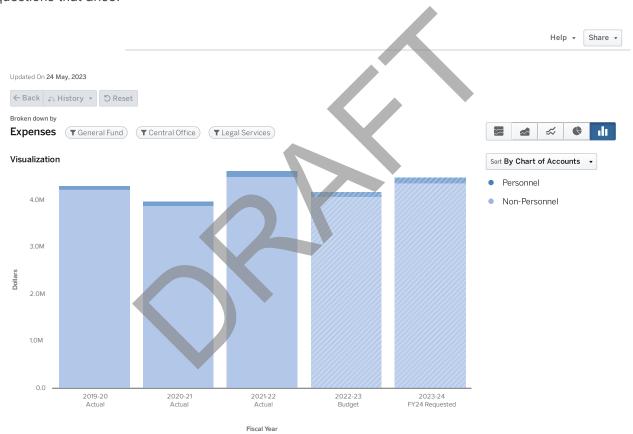

--------|--------|--------|--------|----------------|
| 9253 Legal Services | 1.00   | 1.00   | 1.00   | 1.00   | 1.00   | 0.00           |
|                     | 1.00   | 1.00   | 1.00   | 1.00   | 1.00   | 0.00           |

## FY2023 APPROVED PERSONNEL VS. NON-PERSONNEL

### FY2024 REQUESTED PERSONNEL VS. NON-PERSONNEL





\$4,484,347.96 Expenses in 2024

### **Program Budgets**

### PROGRAM CATEGORIES

• 9253 - Legal Services



### 9253 LEGAL SERVICES

FY2024

### **PURPOSE**

Chief legal advisor to, and legal representative of, the Atlanta Independent School System; and, houses the ethics officer for the Board and Administration. Supports schools in the design and implementation SST and IEP processes; supports schools in responding to various policy and legal questions that arise.



|                                 | 2019 - 20 Actual | 2020 - 21 Actual   | 2021 - 22 Actual | 2022 - 23 Budget | 2023 - 24 FY24<br>Requested |
|---------------------------------|------------------|--------------------|------------------|------------------|-----------------------------|
| Personnel                       |                  |                    |                  |                  |                             |
| Salaries                        | \$55,449         | \$65,859           | \$77,859         | \$62,941         | \$84,836                    |
| Other Salaries                  | \$1,620          | \$3,057            | \$5,534          | \$2,500          | \$2,500                     |
| Employee Benefits               | \$22,304         | \$23,311           | \$