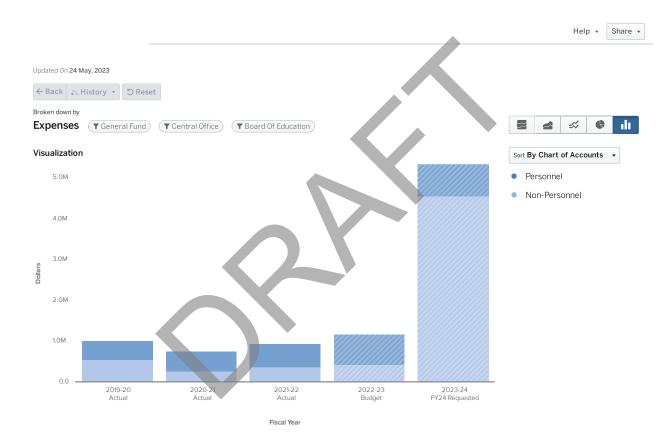

| 0.00   | 1.00   | 0.00   | 0.00   | 0.00   | 0.00           |
| INTERNAL COMPLIANCE OFFICER              | 0.00   | 0.00   | 0.00   | 0.00   | 0.00   | 0.00           |
| INVESTIGATIVE ASSISTANT                  | 0.00   | 0.00   | 0.00   | 0.00   | 0.00   | 0.00           |
| LEAD - INTERNAL AUDITOR                  | 2.00   | 2.00   | 1.00   | 4.00   | 4.00   | 0.00           |
| SPECIAL INVESTIGATIONS MANAGER           | 0.00   | 0.00   | 0.00   | 0.00   | 0.00   | 0.00           |
|                                          | 4.00   | 5.00   | 4.00   | 7.00   | 7.00   | 0.00           |





# 8699 BOARD OF EDUCATION

FY2024

### **PURPOSE**

Nine elected members (three by citywide vote, six by district vote), serving four-year terms, establishes policies to guide and operate APS.



|                                 | 2019 - 20 Actual | 2020 - 21 Actual | 2021 - 22 Actual | 2022 - 23 Budget | 2023 - 24 FY24<br>Requested |
|---------------------------------|------------------|------------------|------------------|------------------|-----------------------------|
| Personnel                       |                  |                  |                  |                  |                             |
| Salaries                        | \$368,277        | \$387,388        | \$449,234        | \$533,615        | \$551,431                   |
| Other Salaries                  | \$1,554          | \$5,692          | \$9,469          | \$6,679          | \$8,000                     |
| Employee Benefits               | \$88,388         | \$94,548         | \$113,191