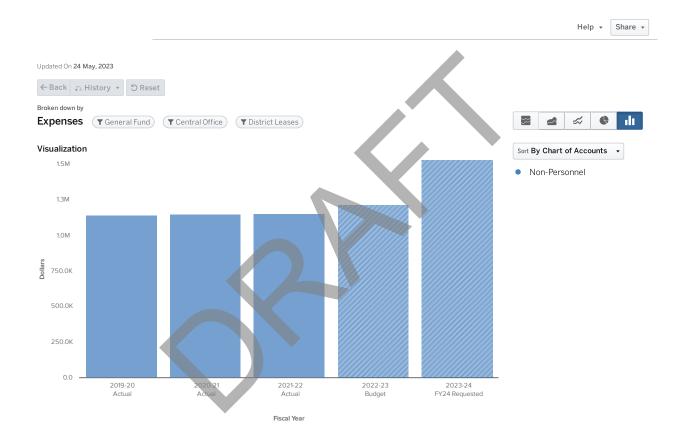

|                  |                  |                  |                  |                             |
| Purchased Pro And Tech Services | \$15,300         | \$0              | \$0              | \$0              | \$0                         |
| Supplies                        | \$66,056         | \$0              | \$0              | \$4,840,703      | \$0                         |
| NON-PERSONNEL TOTAL             | \$81,356         | \$0              | \$0              | \$4,840,703      | \$0                         |
| TOTAL                           | \$81,356         | \$338,488        | \$1,320,893      | \$7,077,685      | \$6,150,000                 |



# 6920 DISTRICT LEASES

FY2024

## **PURPOSE**

Principal and interest to cover leases and purchases.



|                             | 2019 - 20 Actual | 2020 - 21 Actual | 2021 - 22 Actual | 2022 - 23 Budget | 2023 - 24 FY24<br>Requested |
|-----------------------------|------------------|------------------|------------------|------------------|-----------------------------|
| Non-Personnel               |                  |                  |                  |                  |                             |
| Purchased Property Services | \$181,931        | \$186,996        | \$192,264        | \$0              | \$600,000                   |
| Other Objects               | \$965,258        | \$964,950        | \$963,198        | \$1,220,400      | \$930,000                   |
| NON-PERSONNEL TOTAL         | \$1,147,189      | \$1,151,947      | \$1,155,462      | \$1,220,400      |