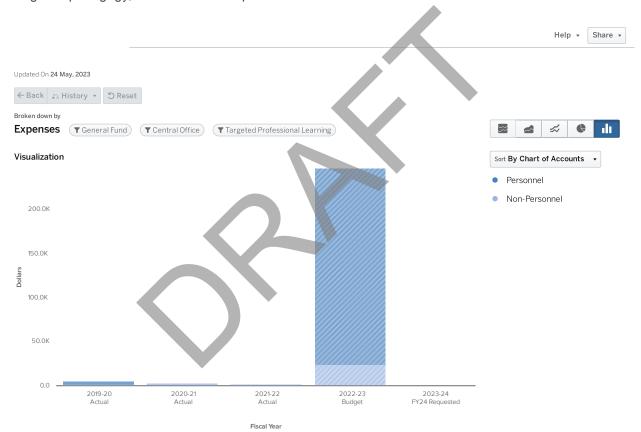

s                       | FY2020 | FY2021 | FY2022 | FY2023 | FY2024 | YoY FTE Change |
|---------------------------------|--------|--------|--------|--------|--------|----------------|
| SPECIALIST                      | 0.00   | 0.00   | 0.00   | 0.00   | 0.00   | 0.00           |
| TURNAROUND SPECIALIST - MATH    | 0.00   | 0.00   | 0.00   | 0.00   | 0.00   | 0.00           |
| TURNAROUND SPECIALIST - READING | 0.00   | 0.00   | 0.00   | 0.00   | 0.00   | 0.00           |
|                                 | 0.00   | 0.00   | 0.00   | 0.00   | 0.00   | 0.00           |





# 1630 TARGETED PROFESSIONAL LEARNING

FY2024

#### **PURPOSE**

Provide targeted professional learning to teachers in turnaround schools to build content knowledge, strengthen pedagogy, and instructional practices.



|                     | 2019 - 20 Actual | 2020 - 21 Actual | 2021 - 22 Actual | 2022 - 23 Budget | 2023 - 24 FY24<br>Requested |
|---------------------|------------------|------------------|------------------|------------------|-----------------------------|
| Personnel           |                  |                  |                  |                  |                             |
| Other Salaries      | \$2,775          | \$0              | \$0              | \$219,500        | \$0                         |
| Employee Benefits   | \$909            | \$0              | \$0              | \$3,183          | \$0                         |
| PERSONNEL TOTAL     | \$3,684          | \$0              | \$0              | \$222,683        | \$0                         |
| Non-Personnel