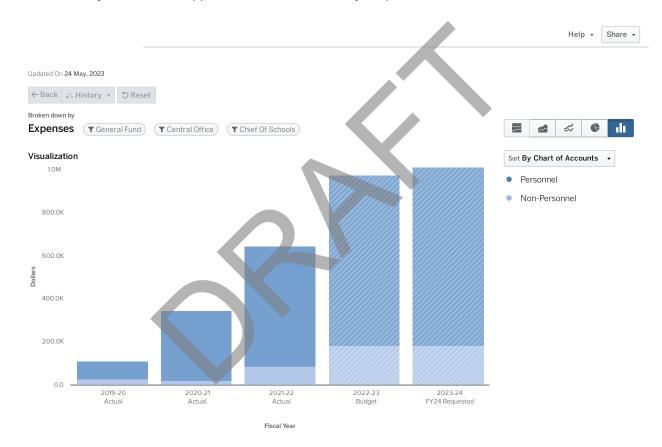

,186         | \$235,250        | \$235,250                   |
| Supplies                        | \$7,141          | \$48,320         | \$37,600         | \$48,300         | \$48,300                    |
| NON-PERSONNEL TOTAL             | \$21,731         | \$918,889        | \$582,482        | \$652,800        | \$693,350                   |
| TOTAL                           | \$21,731         | \$924,720        | \$584,206        | \$660,916        | \$701,466                   |



# 1615 CHIEF OF SCHOOLS

FY2024

### **PURPOSE**

To ensure significant student achievement gains at the school level as measured by school improvement data. Implementation of its K-12 instructional program, ensuring cohesion and rigor across all subject areas in support of the District's five-year plan.



|                                 | 2019 - 20 Actual | 2020 - 21 Actual     | 2021 - 22 Actual | 2022 - 23 Budget | 2023 - 24 FY24<br>Requested |
|---------------------------------|------------------|----------------------|------------------|------------------|-----------------------------|
| Personnel                       |                  |                      |                  |                  |                             |
| Salaries                        | \$55,596         | \$243,453            | \$414,858        | \$611,185        | \$636,235                   |
| Other Salaries                  | \$655            | \$8,600              | \$16,200         | \$1,500          | \$1,500                     |
| Employee Benefits               | \$24,608         | \$71,390