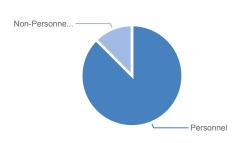

Services              | 0.00   | 0.00   | 0.00   | 0.00   | 0.00   | 0.00           |
| 8004 HR Operations                   | 47.00  | 46.00  | 42.00  | 54.00  | 66.00  | 12.00          |
| 8005 Chief Human Resource Operations | 0.00   | 0.00   | 0.00   | 0.00   | 0.00   | 0.00           |
| 8006 Center Of Expertise             | 0.00   | 0.00   | 0.00   | 0.00   | 0.00   | 0.00           |
| 8008 Teacher Contingencies           | 0.00   | 7.00   | 4.40   | 1.00   | 0.40   | -0.60          |
| 8011 Talent Management               | 4.03   | 3.00   | 1.80   | 2.00   | 6.02   | 4.02           |
|                                      | 55.03  | 61.00  | 53.20  | 57.00  | 72.42  | 15.42          |

### FY2023 APPROVED PERSONNEL FY2024 REQUESTED VS. NON-PERSONNEL

PERSONNEL VS. NON-PERSONNEL



\$10,061,567.37 Expenses in 2023



\$12,868,699.58 Expenses in 2024

# **Program Budgets**

### PROGRAM CATEGORIES

- 1203 Substitutes
- 1506 Professional Development
- 1631 Turnaround Leader
- 1632 Turnaround Teacher
- 8002 Strategic Services

### PROGRAM CATEGORIES

- 8004 HR Operations
- 8005 Chief Human Resource Operations
- 8008 Teacher Contingencies
- 8011 Talent Management
- 8012 Employee Relations
- 8017 HR Strategic Initiatives



# 1203 SUBSTITUTES

FY2024

### **PURPOSE**

Provides compensation to substitute employees who work in the absence of a regular employee for family medical leave or a vacancy



|                          | 2019 - 20 Actual | 2020 - 21 Actual | 2021 - 22 Actual | 2022 - 23 Budget | 2023 - 24 FY24<br>Requested |
|--------------------------|------------