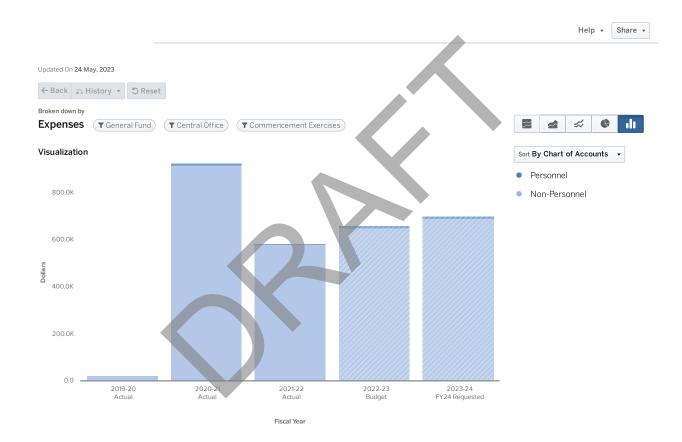

APPROVED PERSONNEL VS. NON-PERSONNEL

FY2024 REQUESTED PERSONNEL VS. NON-PERSONNEL



\$7,240,024.50 Expenses in 2023



\$7,496,571.53 Expenses in 2024

## **Program Budgets**

### **PROGRAM CATEGORIES**

- 1228 Commencement Excerises
- 1615 Chief of Schools
- 1634 Leadership Development
- 1642 Records Center
- 1674 Associate Superintendent K-8 (1)
- 1675 Associate Superintendent K-8 (2)

### **PROGRAM CATEGORIES**

- 1676 Associate Superintendent K-8 (3)
- 1677 Associate Superintendent K-8 (4)
- 1678 Office of High Schools
- 1693 Student Assignment
- 1698 School Discipline (now RISE)
- 8251 Deputy Superintendent

U





# 1228 COMMENCEMENT EXERCISES

FY2024

### **PURPOSE**

To provide support for High school graduations and the valedictorian and salutatorian recognition celebrations.



|                                 | 2019 - 20 Actual | 2020 - 21 Actual | 2021 - 22 Actual | 2022 - 23 Budget | 2023 - 24 FY24<br>Requested |
|---------------------------------|------------------|------------------|------------------|------------------|-----------------------------|
| Personnel                       |                  |                  |                  |                  |                             |
| Other Salaries                  | \$0              | \$4,793          | \$1,500          | \$8,116          | \$8,000                     |
| Employee Benefits               | \$0              | \$1,038          | \$223            | \$0              | \$116                       |
| PERSONNEL TOTAL                 | \$0              | \$5,831          | \$1,723