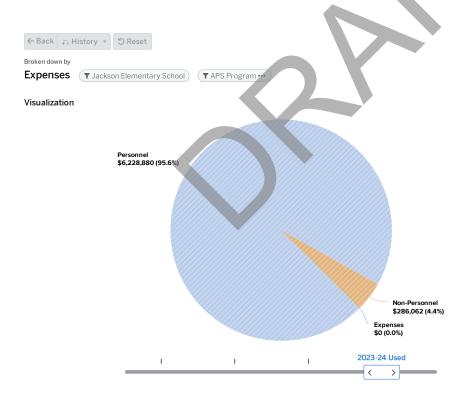

| 0.00      | 0.00        | 0.00      |
| 6620-Field Trip Transportation        | 0.00        | 0.00      | 0.00        | 0.00      |
| 6701-Custodian                        | 0.00        | 0.00      | 4.00        | 4.00      |
| 6701-Custodians                       | 4.00        | 4.00      | 0.00        | 0.00      |
| 6707-Site Manager                     | 1.00        | 1.00      | 1.00        | 1.00      |
|                                       | 17.00       | 82.00     | 26.00       | 98.00     |



# 2563 JACKSON ELEMENTARY SCHOOL

FY2024 N. Atlanta Cluster

#### **BRENT MCBRIDE**

1325 Mt. Paran Rd. NW; Atlanta, GA 30327

Phone: 404-802-8800

FY23 Enrollment: 437 FY24 Enrollment: 417

Title I Status: No

FY23 Per Pupil Allocation: \$12,108 FY24 Per Pupil Allocation: \$15,623





|                                      | 2022-23 Earned | 2022-23 Used | 2023-24 Earned | 2023-24 Used |
|--------------------------------------|----------------|--------------|----------------|--------------|
| (1200) Classroom Instruction         | \$3,177,003    | \$303,673    | \$3,595,802    | \$381,016    |
| (1220) Textbooks                     | \$0            | \$76,627     | \$0            | \$0          |
| (1237) ESOL/Bilingual                | \$111,488      | \$95,006     | \$128,214      | \$107,442    |
| (1264) Visual Arts                   | \$0            | \$95,006     | \$0            | \$107,442    |
| (1266) Physical Ed. Elementary       | \$0            | \$95,006     | \$0            | \$154,563    |
| (1267) Music                         | \$0            | \$9