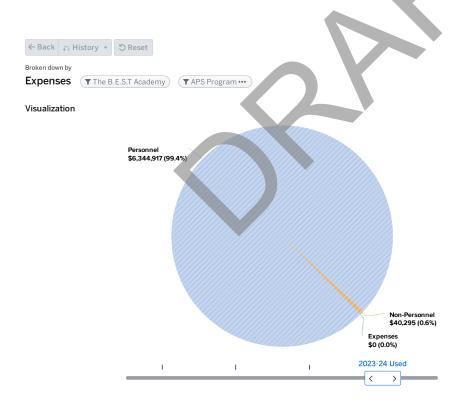

|
| 6620-Field Trip Transportation                | 0.00        | 0.00      | 0.00        | 0.00      |
| 6701-Custodians                               | 2.00        | 2.00      | 2.00        | 2.00      |
| 6707-Operations Manager                       | 0.50        | 0.50      | 0.50        | 0.50      |
| 6707-Site Manager                             | 0.00        | 0.00      | 1.00        | 1.00      |
|                                               | 54.80       | 65.80     | 66.30       | 73.80     |



## 1411 THE B.E.S.T. ACADEMY

FY2024 Non-Traditional Cluster

#### **TIMOTHY JONES**

1190 Northwest Dr. NW; Atlanta, GA 30318

Phone: 404-802-4950

FY23 Enrollment: 255
FY24 Enrollment: 235
FY24 Per Pupil Allocation: \$21,169
FY24 Per Pupil Allocation: \$27,171

Title I Status: Yes





|                                     | 2022-23 Earned | 2022-23 Used | 2023-24 Earned | 2023-24 Used |
|-------------------------------------|----------------|--------------|----------------|--------------|
| (1200) Classroom Instruction        | \$2,067,449    | \$100,485    | \$2,447,621    | \$60,795     |
| (1269) Band                         | \$0            | \$47,503     | \$0            | \$53,721     |
| (1220) Textbooks                    | \$65,025       | \$0          | \$26,473       | \$0          |
| (1230) Reading/Language Arts        | \$0            | \$475,030    | \$0            | \$537,211    |
| (1235) Foreign Language             | \$0            | \$95,006     | \$0            | \$107,442    |
| (1237) ESOL/Bilingual               | \$28,502       | \$28,502