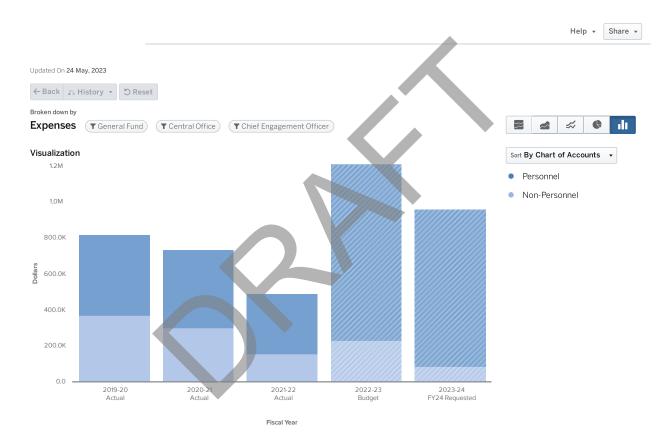

# Dr. Lisa Herring

Superintendent

Phone: 404-802-2820 Fax: 404-802-1803

During our annual budget development cycle, Atlanta Public Schools strives to focus
District spending on making deeper investments with specific parameters in lieu of
attempting to distribute finite funds based on disparate priorities. Our goal annually is to continue to direct
equitable and flexible spending closer to the classroom to ensure the responsible and effective use of
taxpayer dollars. The proposed FY2024 budget represents the district's continued commitment to a
consistent, transparent communications process that informs stakeholders of its plans for the upcoming
fiscal year.