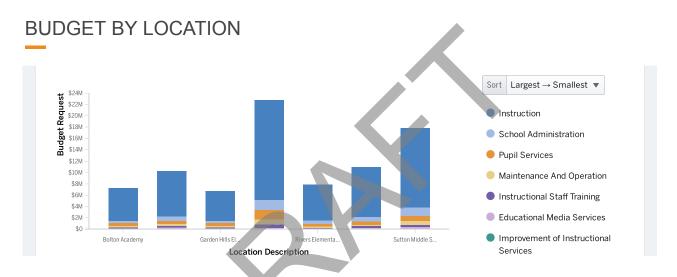

#### Innovation in Resource Allocation

Student Success Funding Model (SSF) - School district leaders face several challenges when determining how to allocate limited resources. Shifting demographics, complex student needs, and uncertain tax base growth require school districts to think of innovative approaches to allocate resources. In this context, APS worked to develop a school funding formula that will maximize transparency, provide autonomy and flexibility to schools, and ensure equity for all students; Student Success Funding (SSF).

*Transparency -* APS provides transparency to the community and engages stakeholders at every step of the budget process. We have done this through our current school allotment guidelines and our Budget and Financial Advisory Committee (BFAC). However, Student Success Funding will provide additional clarity and better understanding of how and why dollars are allocated.