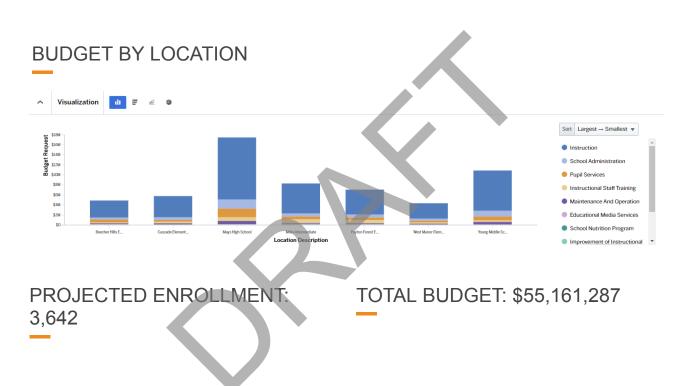

| 0.00        | 0.00      | 0.00        | 0.00      |
| 6620-District Funded Stipends   | 0.00        | 0.00      | 0.00        | 0.00      |
| 6620-Field Trip Transportation  | 0.00        | 0.00      | 0.00        | 0.00      |
| 6701-Custodian                  | 0.00        | 0.00      | 3.00        | 3.00      |
| 6701-Custodians                 | 3.00        | 3.00      | 0.00        | 0.00      |
| 6707-Site Manager               | 1.00        | 1.00      | 1.00        | 1.00      |
|                                 | 21.15       | 71.40     | 18.95       | 70.25     |



#### **PURPOSE**

Through a culture of collaboration, respect and equity, the Mays Cluster will develop and graduate 21st century leaders who are globally aware and ready for college, career and life.



|                                        | BUDGET       | PROJECTED ENROLLMENT |                     |
|----------------------------------------|--------------|----------------------|---------------------|
|                                        | FY2024       | 2024                 | Per Pupil Allotment |
| Cluster School Budget                  |              |                      |                     |
| Mays                                   |              |                      |                     |
| 0182 - Mays High School                | \$16,776,542 | 1,358                | \$12,354            |
| 0196 - Cascade Elementary School       | \$5,304,271  | 321                  | \$16,524            |
| 0282 - Young Middle School             | \$10,479,435 | 696