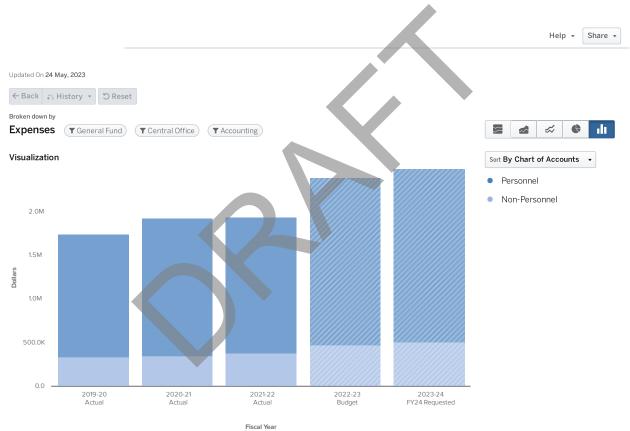

| 1.00           |
| SENIOR ANALYST                         | 0.00   | 0.00   | 0.00   | 0.00   | 0.00   | 0.00           |
| SENIOR BUDGET ANALYST                  | 0.00   | 0.00   | 0.00   | 0.00   | 0.00   | 0.00           |
| SENIOR BUDGET POSITION ANALYST         | 1.00   | 1.00   | 1.00   | 0.00   | 0.00   | 0.00           |
|                                        | 7.00   | 7.00   | 5.80   | 8.00   | 8.00   | 0.00           |



# **7638 ACCOUNTING**

FY2024

### **PURPOSE**

The mission of the Accounting Services Department is to support student achievement by effectively providing timely and accurate financial information to decision makers and citizens, ensure timely payments to vendors while being compliant with applicable state/federal and accounting laws and procedures.



|                                 | 2019 - 20 Actual | 2020 - 21 Actual       | 2021 - 22 Actual | 2022 - 23 Budget | 2023 - 24 FY24<br>Requested |
|---------------------------------|------------------|------------------------|------------------|------------------|-----------------------------|
| Personnel                       |                  |                        |                  |                  |                             |
| Salaries                        | \$1,035,157      | \$1,180,272            | \$1,135,372      | \$1,435,435      | \$1,482,259                 |
| Other Salaries                  | \$142            | \$18,003               | \$43,086         | \$1,000          | \$1,000                     |
| Employee Benefits               | \$369,961        | \$3