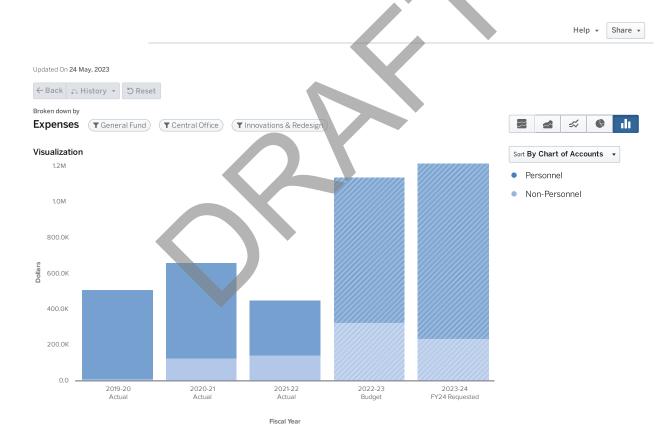

| 11.00  | 10.00  | 10.00  | 12.00  | 13.00  | 1.00           |



# 9660 INNOVATIONS & REDESIGN

FY2024

#### **PURPOSE**

The Analytics + Accountability Division (part of the Data + Information Group) serves the needs of students, teachers, parents, and staff by providing data analysis, assessment services, accountability reports, student information management, and performance data. This is supported through a robust technology infrastructure, state-of-the-art equipment, enterprise business systems, technology and project governance and technology integration into the classroom. The Data + Information Group is comprised of the Analytics + Accountability, Research + Evaluation, Student Information + Applications, and Testing + Assessment teams.



|                                 | 2019 - 20 Actual | 2020 - 21 Actual | 2021 - 22 Actual | 2022 - 23 Budget | 2023 - 24 FY24<br>Requested |
|---------------------------------|------------------|------------------|------------------|------------------|-----------------------------|
| Personnel                       |                  |                  |                  |                  |                             |
| Salaries                        | \$369,236        | \$418,296        | \$224,443        | \$595,613        | \$689,448                   |
| Other Salaries                  | \$7,200          | \$9,600          | \$12,642         | \$50,000         | \$85,000                    |
| Employee Benefits               | \$123,715        | \$102,595        | \$67,747