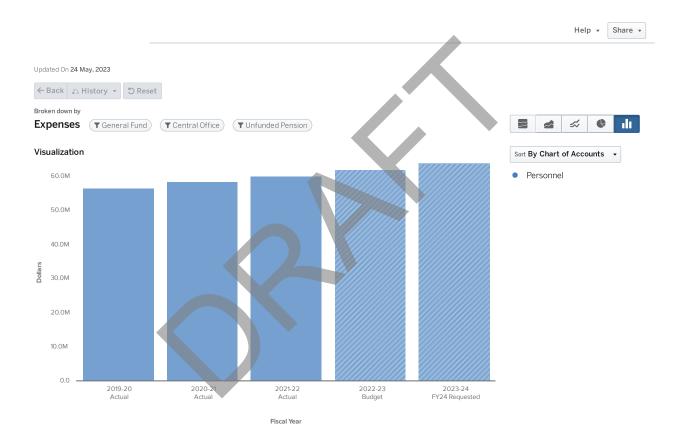

-------------|------------------|------------------|-----------------------------|
| Personnel         |                  |                  |                  |                  |                             |
| Employee Benefits | \$4,172,123      | \$4,319,930      | \$3,199,631      | \$4,500,000      | \$4,500,000                 |
| PERSONNEL TOTAL   | \$4,172,123      | \$4,319,930      | \$3,199,631      | \$4,500,000      | \$4,500,000                 |
| TOTAL             | \$4,172,123      | \$4,319,930      | \$3,199,631      | \$4,500,000      | \$4,500,000                 |



# 7651 UNFUNDED PENSION

FY2024

### **PURPOSE**

Contains funds for the district's unfunded pension obligation for the City of Atlanta Retirement System. This is projected to be fully funded by 2030.



|                   | 2019 - 20 Actual | 2020 - 21 Actual | 2021 - 22 Actual | 2022 - 23 Budget | 2023 - 24 FY24<br>Requested |
|-------------------|------------------|------------------|------------------|------------------|-----------------------------|
| Personnel         |                  |                  |                  |                  |                             |
| Employee Benefits | \$56,700,000     | \$58,400,004     | \$60,200,004     | \$61,956,560     | \$63,815,257                |
| PERSONNEL TOTAL   | \$56,700,000     | \$58,400,004     | \$60,200,004     | \$61,956,560     | \$63,815,257                |
| TOTAL             | \$56,700,000     | \$58,400,004     | \$60,200,004     | \$61,956,560     | \$63,815,257                |



# 8007 INSURANCE

FY2024

#