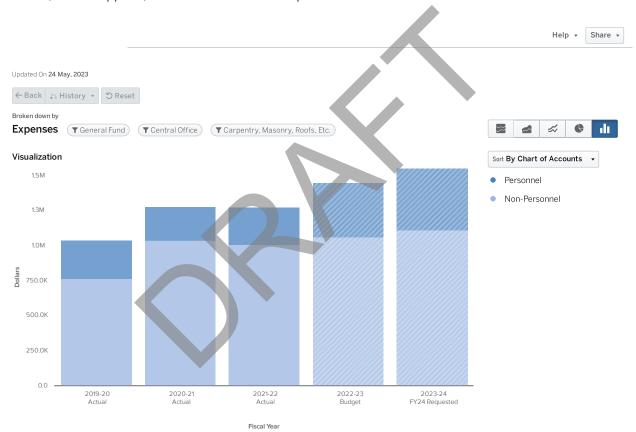

EET FOREMAN       | 0.00   | 0.00   | 0.00   | 1.00   | 1.00   | 0.00           |
| FLEET MAINTENANCE MECHANIC    | 0.00   | 0.00   | 0.00   | 0.00   | 3.00   | 3.00           |
| FLEET MAINTENANCE MECHANIC I  | 2.00   | 2.00   | 2.00   | 3.00   | 0.00   | -3.00          |
| FLEET MAINTENANCE MECHANIC II | 0.00   | 0.00   | 0.00   | 0.00   | 0.00   | 0.00           |
| MASTER FLEET TECHNICIAN       | 1.00   | 1.00   | 1.00   | 1.00   | 1.00   | 0.00           |
|                               | 3.00   | 3.00   | 3.00   | 5.00   | 5.00   | 0.00           |





# 6705 CARPENTRY, MASONRY, ROOFS, ETC.

FY2024

#### **PURPOSE**

Budgets for carpenters, glazers, locksmiths, masons, welders, roofers, sheet metal workers, contract services, trade supplies, and construction and repair materials.



|                             | 2019 - 20 Actual | 2020 - 21 Actual   | 2021 - 22 Actual | 2022 - 23 Budget | 2023 - 24 FY24<br>Requested |
|-----------------------------|------------------|--------------------|------------------|------------------|-----------------------------|
| Personnel                   |                  |                    |                  |                  |                             |
| Salaries                    | \$245,683        | \$205,460          | \$218,363        | \$323,193        | \$363,744                   |
| Other Salaries              | \$3,907          | \$4,375            | \$12,551         | \$3,899          | \$3,899                     |
| Employee Benefits           | \$26,218         | \$32,460           | \$37,421         | \$59,98