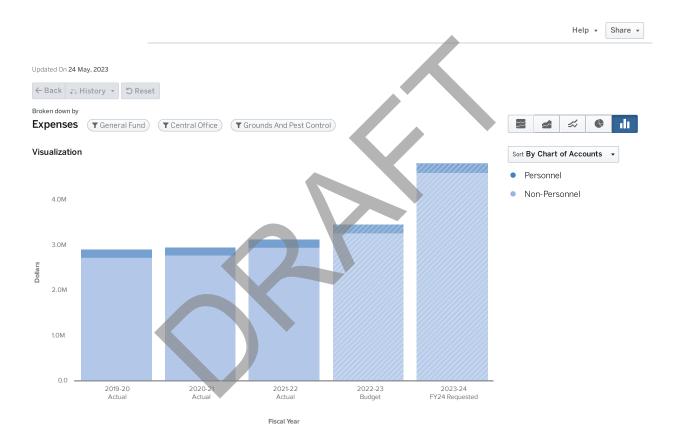

| \$30,000         | \$34,700                    |
| Purchased Property Services     | \$1,288          | \$0              | \$7,500          | \$70,000         | \$55,000                    |
| Supplies                        | \$0              | \$11,337         | \$13,134         | \$0              | \$0                         |
| NON-PERSONNEL TOTAL             | \$1,288          | \$11,337         | \$26,535         | \$100,000        | \$89,700                    |
| TOTAL                           | \$1,288          | \$11,337         | \$26,535         | \$100,000        | \$89,700                    |



# 6710 GROUNDS AND PEST CONTROL

FY2024

## **PURPOSE**

Budgets for lawn care, athletic field care, grounds supplies, equipment, fencing, materials and contract services.



|                                 | 2019 - 20 Actual | 2020 - 21 Actual | 2021 - 22 Actual | 2022 - 23 Budget | 2023 - 24 FY24<br>Requested |
|---------------------------------|------------------|------------------|------------------|------------------|-----------------------------|
| Personnel                       |                  |                  |                  |                  |                             |
| Salaries                        | \$160,620        | \$141,077        | \$146,283        | \$150,034        | \$148,396                   |
| Other Salaries                  | \$1,606          | \$3,053          | \$9,243          | \$3,899          | \$3,899                     |
| Employee Benefits               | \$23,955         | \$25,017         | \$25,034