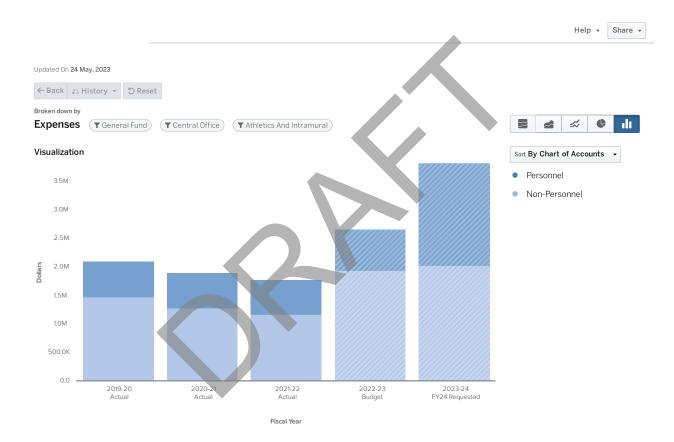

Program Budgets**

## PROGRAM CATEGORIES

- 6700 Facilities Services
- 6701 In-House Custodial Services
- 6702 Environmental
   Services
- 6704 Fleet Maintenance and Operations
- 6705 Carpentry, Masonry, Roofs, Etc.
- 6706 Electrical
- 6707 Field Program Administration
- 6709 Furniture

## PROGRAM CATEGORIES

- 6710 Grounds and Pest Control
- 6711 Hvac/Facility Systems
   & Equipment
- 6712 Painting
- 6713 Plumbing
- 6714 Program Administration
- 6716 Custodial Support
- 6720 Facilities Planning & Construction
- 6721 General Fund Capital Improvement



## 1261 ATHLETICS AND INTRAMURAL

FY2024

### **PURPOSE**

The APS Athletics Department supports 12 middle schools and 11 high schools covering 22 different sports at the high school level and 5 different sports at the middle school level.



|                                 | 2019 - 20 Actual | 2020 - 21 Actual   | 2021 - 22 Actual | 2022 - 23 Budget | 2023 - 24 FY24<br>Requested |
|---------------------------------|------------------|--------------------|------------------|------------------|-----------------------------|
| Personnel                       |                  |                    |                  |                  |                             |
| Salaries                        | \$400,125        | \$394,229          | \$420,531        | \$428,669        | \$1,181,011                 |
| Other Salaries                  | \$73,693         | \$74,464           | \$48,420         | \$154,065        | \$199,565                   |
| Employee Benefits               | \$154,439        | \$150,743          | \$