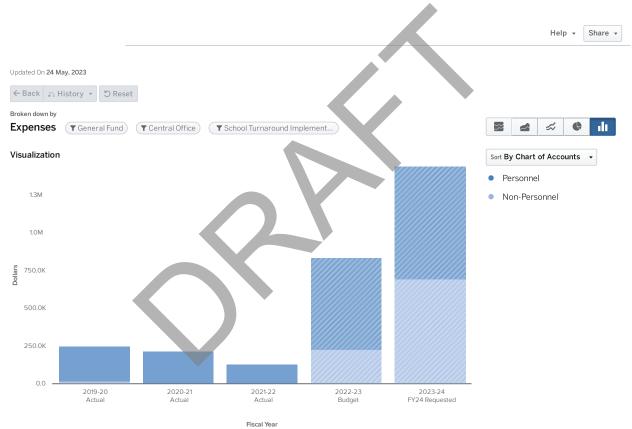

00   | 1.00   | 0.00           |
| RESEARCH ASSOCIATE                      | 0.00   | 0.00   | 0.00   | 0.00   | 0.00   | 0.00           |
| SENIOR DATA ANALYST                     | 0.00   | 0.00   | 0.00   | 0.00   | 0.00   | 0.00           |
| SPECIALIST                              | 0.00   | 0.00   | 0.00   | 0.00   | 0.00   | 0.00           |
| STUDENT ASSESSMENT COORDINATOR          | 0.00   | 0.00   | 0.00   | 0.00   | 0.00   | 0.00           |
|                                         | 6.00   | 6.00   | 5.00   | 6.00   | 6.00   | 0.00           |



# 1617 SCHOOL TURNAROUND IMPLEMENTATION SUPPORT

FY2024

#### **PURPOSE**

This program enables the strategic implementation of the school turnaround strategy and additional support for school-based turnaround positions and schools.



|                                 | 2019 - 20 Actual | 2020 - 21 Actual   | 2021 - 22 Actual | 2022 - 23 Budget | 2023 - 24 FY24<br>Requested |
|---------------------------------|------------------|--------------------|------------------|------------------|-----------------------------|
| Personnel                       |                  |                    |                  |                  |                             |
| Salaries                        | \$172,689        | \$158,316          | \$98,246         | \$425,645        | \$459,908                   |
| Other Salaries                  | \$18             | \$2,124            | \$3,177          | \$43,000         | \$134,139                   |
| Employee Benefits               | \$59,472         | \$54,884           | \$