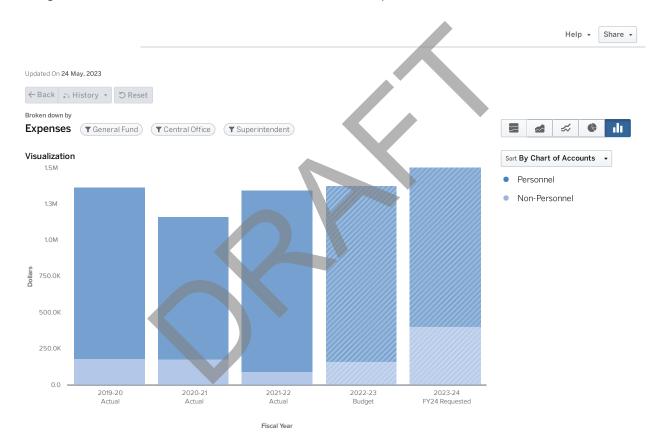

#### **FY2024 Budget Parameters**

As a standard process, the Board of Education approved budget parameters to guide the budget process from the start. This planning tool allowed requestors, recommenders, and users of the budget to focus proposals in areas in ways that achieve broad goals.