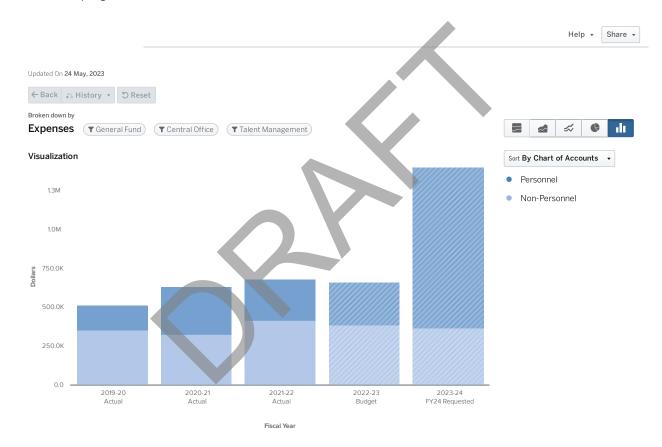

AL                     | 0.00   | 1.00   | 0.00   | 0.00   | 0.00   | 0.00           |
| SCHOOL CLERK - CONTINGENCY (211 DAY) | 0.00   | 1.00   | 0.00   | 0.00   | 0.00   | 0.00           |
| SCIENCE CONNECTIONS TEACHER          | 0.00   | 1.00   | 1.00   | 0.00   | 0.00   | 0.00           |
| TEACHER RESERVE (9-12)               | 0.00   | 3.00   | 3.00   | 1.00   | 0.00   | -1.00          |
|                                      | 0.00   | 7.00   | 4.40   | 1.00   | 0.40   | -0.60          |





### **8011 TALENT MANAGEMENT**

FY2024

### **PURPOSE**

This program was created to differentiate expenditures related to the district's talent management strategy from normal operating expenditures. This program is for the purpose of recruiting, retaining and developing teachers and leaders.



|                                 | 2019 - 20 Actual | 2020 - 21 Actual | 2021 - 22 Actual | 2022 - 23 Budget | 2023 - 24 FY24<br>Requested |
|---------------------------------|------------------|------------------|------------------|------------------|-----------------------------|
| Personnel                       |                  |                  |                  |                  |                             |
| Salaries                        | \$42,275         | \$119,790        | \$119,031        | \$62,607         | \$679,062                   |
| Other Salaries                  | \$78,850         | \$92,625         | \$84,000         | \$178,000        | \$208,000                   |
| Employee Benefits               | \$38,567         | \$94,642         | \$61,880