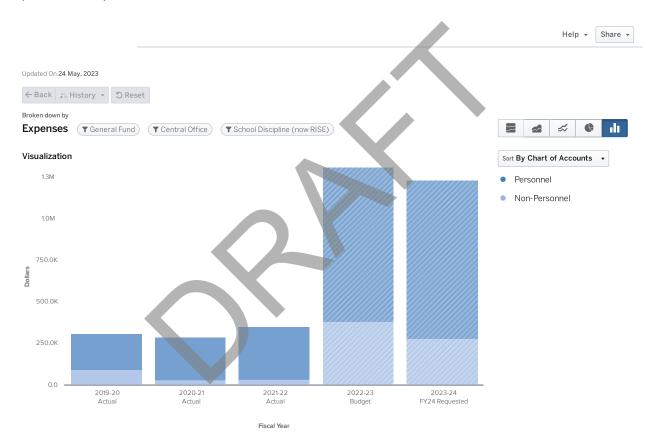

| STUDENT ASSIGNMENT SPECIALIST                | 0.00   | 0.00   | 0.00   | 0.00   | 2.00   | 2.00           |
| STUDENT PLACEMENT LIAISON                    | 0.00   | 0.00   | 0.00   | 0.00   | 0.00   | 0.00           |
| STUDENT RESIDENCY SPECIALIST                 | 1.00   | 1.00   | 1.00   | 2.00   | 0.00   | -2.00          |
|                                              | 3.00   | 3.00   | 3.00   | 6.00   | 7.00   | 1.00           |



# 1698 SCHOOL DISCIPLINE (NOW RISE)

FY2024

### **PURPOSE**

Ensures teachers and students have school environments that are safe, supportive, and conducive to teaching and learning. Creating a supportive school climate—and decreasing suspensions and expulsions—requires close attention to the social, emotional, and behavioral needs of all students.



|                                 | 2019 - 20 Actual | 2020 - 21 Actual | 2021 - 22 Actual | 2022 - 23 Budget | 2023 - 24 FY24<br>Requested |
|---------------------------------|------------------|------------------|------------------|------------------|-----------------------------|
| Personnel                       |                  |                  |                  |                  |                             |
| Salaries                        | \$152,134        | \$180,167        | \$206,370        | \$692,442        | \$700,617                   |
| Other Salaries                  | \$11             | \$3,000          | \$33,035         | \$0              | \$0                         |
| Employee Benefits               | \$62,357         | \$71,161         | \$77,287