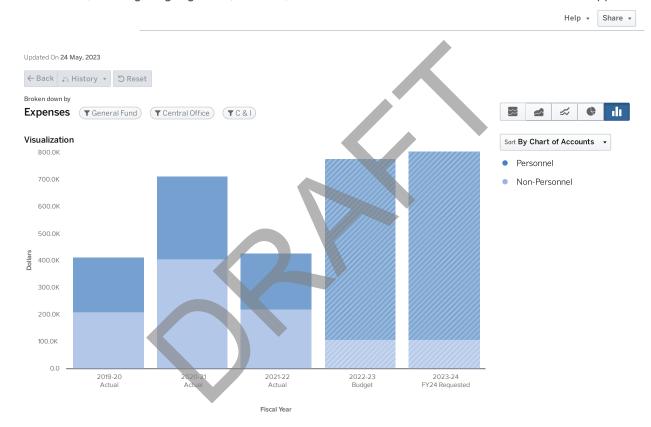

| 0.00           |
| PROGRAM DIRECTOR - ACADEMICS              | 0.00   | 0.00   | 0.00   | 0.00   | 1.00   | 1.00           |
| SECONDARY ELA COORDINATOR                 | 0.00   | 0.00   | 0.00   | 1.00   | 0.00   | -1.00          |
| SECONDARY LITERACY SPECIALIST             | 0.00   | 0.00   | 0.00   | 2.00   | 2.00   | 0.00           |
| SECONDARY READING SPECIALIST              | 0.00   | 0.00   | 0.00   | 2.00   | 2.00   | 0.00           |
|                                           | 5.20   | 6.20   | 5.20   | 11.00  | 15.00  | 4.00           |



## 1232 C & I

FY2024

### **PURPOSE**

Program 1232 is the umbrella department providing oversight of the content curriculum areas of mathematics, reading/language arts, science, and social studies. Curriculum and Instruction supports



#### Expenses by Type

|                                 | 2019 - 20 Actual | 2020 - 21 Actual | 2021 - 22 Actual | 2022 - 23 Budget | 2023 - 24 FY24<br>Requested |
|---------------------------------|------------------|------------------|------------------|------------------|-----------------------------|
| Personnel                       |                  |                  |                  |                  |                             |
| Salaries                        | \$158,059        | \$232,379        | \$145,070        | \$407,343        | \$528,500                   |
| Other Salaries                  | \$144            | \$8,931          | \$13,595         | \$5,000          | \$5,000                     |
| Employee Benefits               | \$43,262         | \$65,496