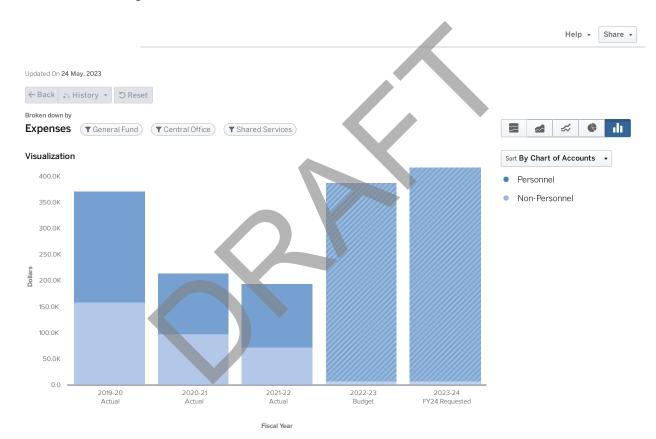

| 1.00   | 1.00   | 0.00   | 0.00   | 0.00           |
| TELECOMMUNICATIONS SPECIALIST                     | 0.00   | 0.00   | 0.00   | 1.00   | 1.00   | 0.00           |
| WIRELESS ANALYST                                  | 0.00   | 0.00   | 0.00   | 0.00   | 0.00   | 0.00           |
|                                                   |        |        |        |        |        |                |
| WIRELESS SPECIALIST                               | 0.00   | 0.00   | 0.00   | 0.00   | 0.00   | 0.00           |



# 9555 SHARED SERVICES

FY2024

#### **PURPOSE**

Direct the activities related to risk management for Information Technology, including; security, communications and training, performance management, and compliance with professional, State and Federal rules and regulations.



|                                 | 2019 - 20 Actual | 2020 - 21 Actual | 2021 - 22 Actual | 2022 - 23 Budget | 2023 - 24 FY24<br>Requested |
|---------------------------------|------------------|------------------|------------------|------------------|-----------------------------|
| Personnel                       |                  |                  |                  |                  |                             |
| Salaries                        | \$154,801        | \$86,878         | \$89,248         | \$297,507        | \$320,435                   |
| Other Salaries                  | \$0              | \$1,000          | \$3,000          | \$0              | \$0                         |
| Employee Benefits               | \$57,742         | \$29,241         | \$30,225