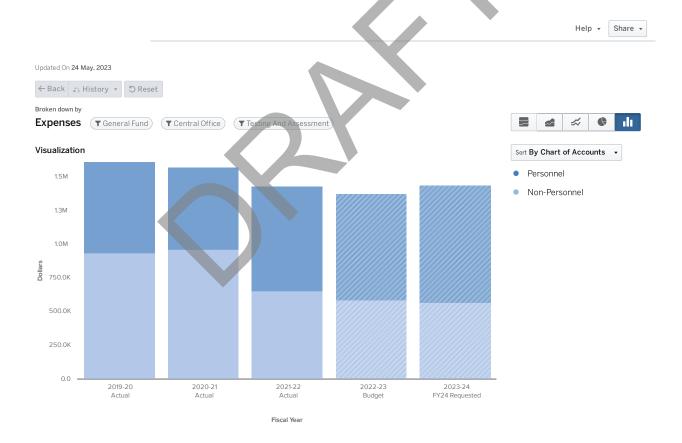

FY2024

#### **PURPOSE**

The Atlanta Public Schools' Testing + Assessment Program (part of the Data + Information Group) supports teaching and learning by measuring achievement of the state-mandated curriculum and sharing results with students, teachers, and administrators in order to identify successes and areas for improvement. Testing + Assessment in APS includes state and national summative assessments as well as interim formative and diagnostic tests. The assessment of student learning provides a basis for promoting student achievement, institutional effectiveness, and the continuous improvement of student support. The Data + Information Group is comprised of the Analytics + Accountability, Research + Evaluation, Student Information + Applications, and Testing + Assessment teams.



|                   | 2019 - 20 Actual | 2020 - 21 Actual | 2021 - 22 Actual | 2022 - 23 Budget | 2023 - 24 FY24<br>Requested |
|-------------------|------------------|------------------|------------------|------------------|-----------------------------|
| Personnel         |                  |                  |                  |                  |                             |
| Salaries          | \$498,145        | \$458,126        | \$577,213        | \$602,480        | \$667,476                   |
| Other Salaries    | \$0              | \$8,000          | \$18,000         | \$0              | \$0                         |
| Employee Benefits | \$177,583        | \$145,017        | \$186,604        | \$184,356        | \$201,632                   |
| PERSONNEL TOTAL   | \$675,72