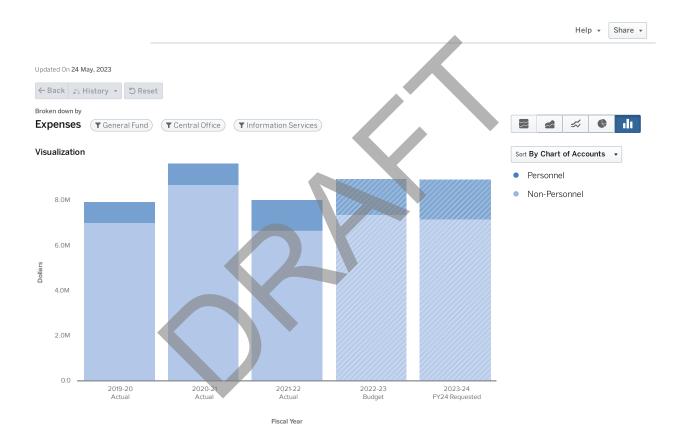

0   | 4.00   | 4.00   | 0.00   | 4.00   | 4.00           |
| STATE REPORTING LIAISON                         | 0.00   | 0.00   | 0.00   | 0.00   | 0.00   | 0.00           |
| STUDENT INFORMATION ANALYST                     | 2.00   | 2.00   | 2.00   | 3.00   | 3.00   | 0.00           |
| STUDENT INFORMATION INTEGRATION ANALYST         | 0.00   | 0.00   | 0.00   | 1.00   | 1.00   | 0.00           |
| Student Information Specialist (SIS)            | 0.00   | 0.00   | 0.00   | 4.00   | 0.00   | -4.00          |
|                                                 | 8.00   | 8.00   | 8.00   | 11.00  | 11.00  | 0.00           |



# 9647 INFORMATION SERVICES

FY2024

### **PURPOSE**

To effectively & efficiently manage the delivery of IT services across the district and to manage all IT assets.



|                                 | 2019 - 20 Actual | 2020 - 21 Actual   | 2021 - 22 Actual | 2022 - 23 Budget | 2023 - 24 FY24<br>Requested |
|---------------------------------|------------------|--------------------|------------------|------------------|-----------------------------|
| Personnel                       |                  |                    |                  |                  |                             |
| Salaries                        | \$697,328        | \$698,346          | \$1,008,595      | \$1,199,991      | \$1,325,312                 |
| Other Salaries                  | \$5,601          | \$9,000            | \$36,000         | \$0              | \$0                         |
| Employee Benefits               | \$220,750        | \$206,278          | \$