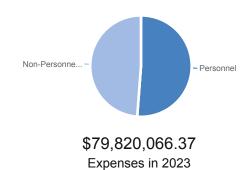

| \$7,949,757     | \$7,404,417     | \$8,049,433     | \$8,889,062    | \$8,964,939             | \$75,877         | 1%              |
| 6720 - Facilities Planning And Construction | \$288,448       | \$273,550       | \$280,848       | \$250,179      | \$503,688               | \$253,508        | 101%            |
| 6721 - General Fund Capital Improvement     | -               | -               | \$162,059       | \$1,653,486    | \$0                     | -\$1,653,486     | -100%           |
| PROGRAM TOTAL                               | \$64,195,616    | \$60,471,956    | \$74,006,075    | \$79,820,066   | \$98,381,133            | \$18,561,067     | 23%             |

#### **STAFFING**



## FY2023 APPROVED PERSONNEL VS. NON-PERSONNEL

# FY2024 REQUESTED PERSONNEL VS. NON-PERSONNEL





\$98,381,132.91 Expenses in 2024

## PROGRAM CATEGORIES

- 1261 Athletics and Intramural
- 6520 Security
- 6521 Safety
- 6619 Student Transportation Services
- 6644 Chief of Operations
- 6645 Operations Contingency
- 6691 CLL Building Operations
- 6696 Deputy Chief of Operations

### **Program Budgets**

## PROGRAM CATEGORIES

- 6700 Facilities Services
- 6701 In-House Custodial Services
- 6702 Environmental
   Services
- 6704 Fleet Maintenance and Operations
- 6705 Carpentry, Masonry, Roofs, Etc.
- 6706 Electrical
- 6707 Field Program Administration
- 6709 Furniture

## PROGRAM CATEGORIES

- 6710 Grounds and Pest Control
- 6711 Hvac/Facility Systems
   & Equipment
- 6712 Painting
- 6713 Plumbing
- 6714 Program Administration
- 6716 Custodial Support
- 6720 Facilities Planning & Constr