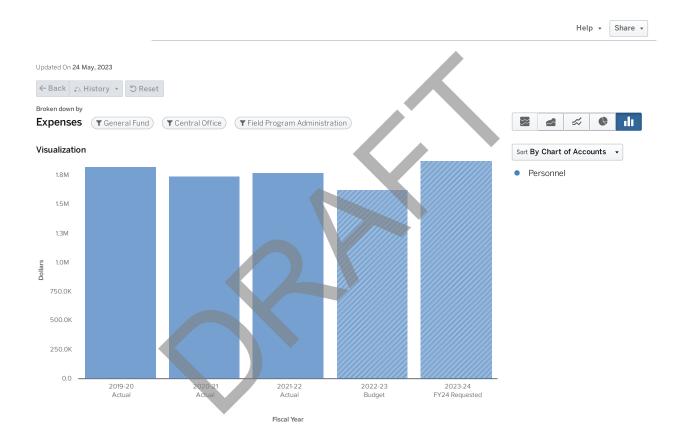

| \$886,390        | \$1,350,182      | \$1,414,990                 |
| TOTAL                       | \$1,043,560      | \$899,728        | \$1,398,974      | \$1,856,508      | \$1,943,776                 |

| Positions          | FY2020 | FY2021 | FY2022 | FY2023 | FY2024 | YoY FTE Change |
|--------------------|--------|--------|--------|--------|--------|----------------|
| ELECTRICIAN        | 0.00   | 0.00   | 0.00   | 0.00   | 7.00   | 7.00           |
| ELECTRICIAN ANNUAL | 7.00   | 7.00   | 7.00   | 7.00   | 0.00   | -7.00          |
|                    | 7.00   | 7.00   | 7.00   | 7.00   | 7.00   | 0.00           |





# 6707 FIELD PROGRAM ADMINISTRATION

FY2024

#### **PURPOSE**

Budgets for maintenance personnel working at various locations, but excludes school custodians.



#### Expenses by Type

|                   | 2019 - 20 Actual | 2020 - 21 Actual | 2021 - 22 Actual | 2022 - 23 Budget | 2023 - 24 FY24<br>Requested |
|-------------------|------------------|------------------|------------------|------------------|-----------------------------|
| Personnel         |                  |                  |                  |                  |                             |
| Salaries          | \$1,500,421      | \$1,394,953      | \$1,386,718      | \$1,234,607      | \$1,322,943                 |
| Other Salaries    | \$41,050         | \$62,794         | \$118,536        | \$137,899        | \$137,899                   |
| Employee Benefits | \$284,612        | \$289,812        | \$274,270        | \$259,293        | \$411,780                   |
| PERSO