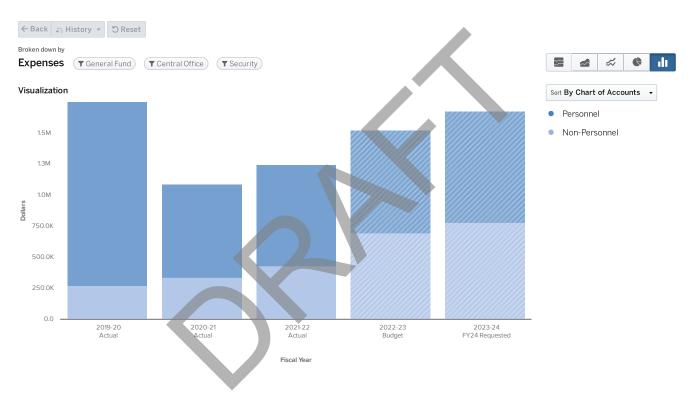

PT Pay        | 0.00   | 0.00   | 0.00   | 1.00   | 0.00   | -1.00          |
| DIRECTOR                       | 1.00   | 0.00   | 0.00   | 0.00   | 0.00   | 0.00           |
| DIRECTOR - ATHLETICS           | 0.00   | 1.00   | 1.00   | 1.00   | 1.00   | 0.00           |
| PROGRAM MANAGER                | 0.00   | 0.00   | 0.00   | 0.00   | 0.00   | 0.00           |
| SEASONAL COACH - LAY           | 0.00   | 1.00   | 1.00   | 0.00   | 0.00   | 0.00           |
|                                | 5.00   | 6.00   | 6.00   | 6.00   | 15.00  | 9.00           |





## 6520 SECURITY

FY2024

### **PURPOSE**

Provides technical support, and physical security, to implement, modify or enhance safety measures in schools, and all APS properties; responds to after-hour calls for service as needed.



|                                 | 2019 - 20 Actual | 2020 - 21 Actual | 2021 - 22 Actual | 2022 - 23 Budget | 2023 - 24 FY24<br>Requested |
|---------------------------------|------------------|------------------|------------------|------------------|-----------------------------|
| Personnel                       |                  |                  |                  |                  |                             |
| Salaries                        | \$1,148,516      | \$597,776        | \$639,194        | \$670,624        | \$719,080                   |
| Other Salaries                  | \$41,499         | \$27,085         | \$52,374         | \$0              | \$0                         |
| Employee Benefits               | \$286,678        | \$122,846        | \$122,940