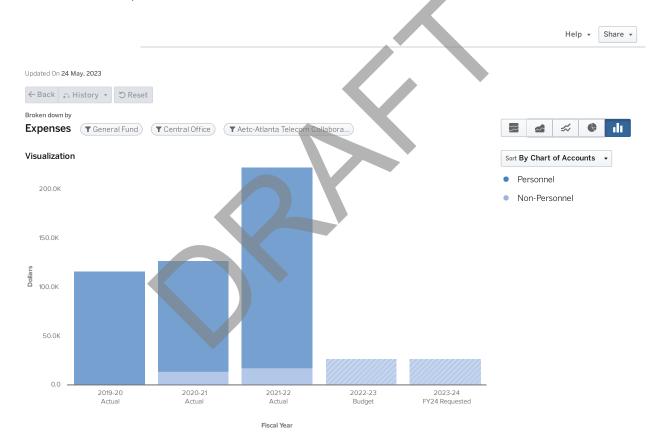

00   | 1.00   | 1.00           |
| INTERIM PROJECT MANAGER I                  | 0.00   | 0.00   | 0.00   | 0.00   | 1.00   | 1.00           |
| PROJECT MANAGER I                          | 0.00   | 0.00   | 0.00   | 1.00   | 0.00   | -1.00          |
| SENIOR POLICY & GOVERNMENT AFFAIRS ADVISOR | 0.00   | 0.00   | 0.00   | 0.00   | 1.00   | 1.00           |
|                                            | 0.00   | 0.00   | 1.00   | 4.00   | 6.00   | 2.00           |





# 9001 AETC-ATLANTA TELECOM COLLABORATIVE

FY2024

### **PURPOSE**

Serves metro Atlanta with educational, business, news and current affairs programming, plus manages day-to-day operations of the APS broadcast and cable services: WABE-FM 90.1, WPBA-TV 30, Cable Channel 4/22, Group D Instructional Television Fixed Service.



|                          | 2019 - 20 Actual | 2020 - 21 Actual        | 2021 - 22 Actual | 2022 - 23 Budget | 2023 - 24 FY24<br>Requested |
|--------------------------|------------------|-------------------------|------------------|------------------|-----------------------------|
| Personnel                |                  |                         |                  |                  |                             |
| Salaries                 | \$85,491         | \$85,963                | \$153,152        | \$0              | \$0                         |
| Other Salaries           | \$0              | \$950                   | \$2,500          | \$0              | \$0                         |
| Employee Benefits        | \$30,624         | \$26,783                | \$49,222