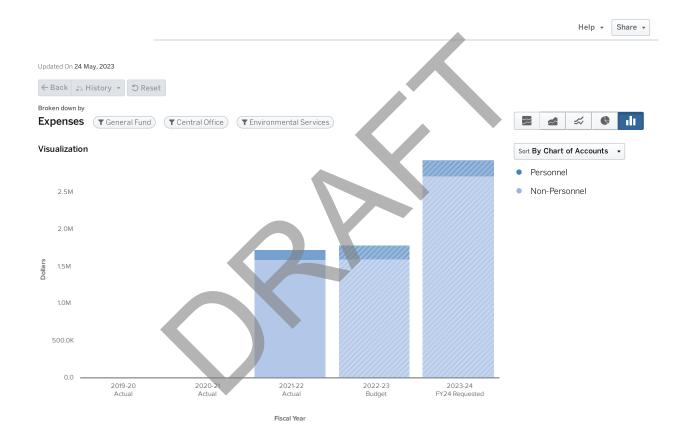

,134,475      | \$483,022        | \$725,000        | \$25,000                    |
| TOTAL                       | \$1,716,269      | \$1,919,147      | \$1,466,304      | \$1,842,534      | \$1,233,150                 |

| Positions  | FY2020 | FY2021 | FY2022 | FY2023 | FY2024 | YoY FTE Change |
|------------|--------|--------|--------|--------|--------|----------------|
| CUSTODIAN  | 0.00   | 0.00   | 0.00   | 0.00   | 23.00  | 23.00          |
| CUSTODIANS | 25.00  | 25.00  | 22.00  | 22.00  | 0.00   | -22.00         |
|            | 25.00  | 25.00  | 22.00  | 22.00  | 23.00  | 1.00           |





# 6702 ENVIRONMENTAL SERVICES

FY2024

#### **PURPOSE**

Budget for hazardous building material abatements (asbestos/lead paint), environmental remediation (mold) and chemical removals.



|                                 | 2019 - 20 Actual | 2020 - 21 Actual | 2021 - 22 Actual | 2022 - 23 Budget | 2023 - 24 FY24<br>Requested |
|---------------------------------|------------------|------------------|------------------|------------------|-----------------------------|
| Personnel                       |                  |                  |                  |                  |                             |
| Salaries                        | \$0              | \$0              | \$102,173        | \$134,912        | \$153,242                   |
| Other Salaries                  | \$0              | \$0              | \$1,000          | \$0              | \$0                         |
| Employee Benefits               | \$0              | \$0              | \$28,640