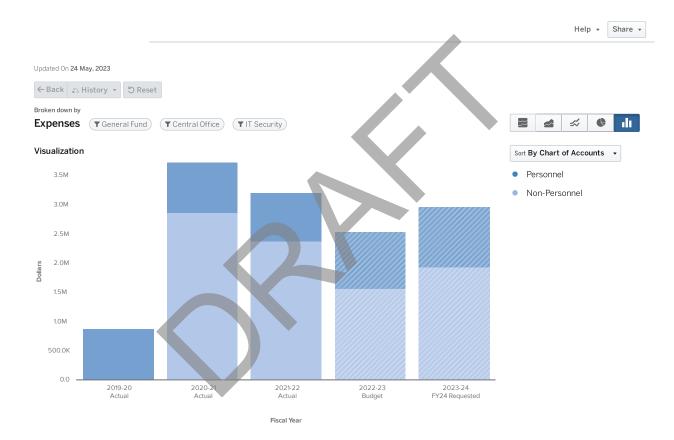

| 1.00           |
| DIRECTOR                                     | 0.00   | 0.00   | 0.00   | 0.00   | 0.00   | 0.00           |
| DIRECTOR - IT GOVERNANCE AND ADMINISTRATION  | 0.00   | 0.00   | 0.00   | 0.00   | 0.00   | 0.00           |
| IT SERVICE OPERATIONS ANALYST                | 0.00   | 0.00   | 0.00   | 0.00   | 0.00   | 0.00           |
| PROJECT FACILITATOR                          | 1.00   | 0.00   | 0.00   | 0.00   | 0.00   | 0.00           |
|                                              | 2.00   | 1.00   | 1.00   | 2.00   | 2.00   | 0.00           |





# 9644 IT SECURITY

FY2024

#### **PURPOSE**

To implement and maintain the processes and systems designed to protect district, student and employee information that is digitally collected and stored in our environment.



|                                 | 2019 - 20 Actual | 2020 - 21 Actual     | 2021 - 22 Actual | 2022 - 23 Budget | 2023 - 24 FY24<br>Requested |
|---------------------------------|------------------|----------------------|------------------|------------------|-----------------------------|
| Personnel                       |                  |                      |                  |                  |                             |
| Salaries                        | \$647,175        | \$645,644            | \$613,399        | \$748,441        | \$785,729                   |
| Other Salaries                  | \$0              | \$8,000              | \$18,000         | \$0              | \$0                         |
| Employee Benefits               | \$225,424        | \$205,605