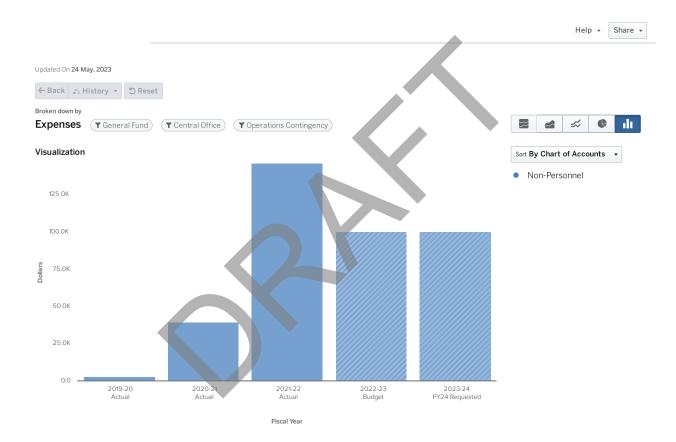

| 1.00   | 0.00           |
| DEPUTY CHIEF OPERATIONS OFFICER | 0.00   | 0.00   | 0.00   | 1.00   | 0.00   | -1.00          |
| DEPUTY SUPERINTENDENT           | 0.00   | 0.00   | 0.00   | 0.00   | 0.00   | 0.00           |
| Deputy Chief Operations Officer | 0.00   | 0.00   | 0.00   | 0.00   | 0.00   | 0.00           |
| PROGRAM MANAGER                 | 0.00   | 0.00   | 0.00   | 1.00   | 0.00   | -1.00          |
| SPECIAL ASSISTANT               | 0.00   | 0.00   | 0.00   | 0.00   | 0.00   | 0.00           |
|                                 | 2.00   | 2.00   | 2.00   | 4.00   | 2.00   | -2.00          |





## 6645 OPERATIONS CONTINGENCY

FY2024

### **PURPOSE**

Operations maintains a contingency for any unforseen emergencies related to maintenance, operations, or transportation.



|                          | 2019 - 20 Actual | 2020 - 21 Actual | 2021 - 22 Actual | 2022 - 23 Budget | 2023 - 24 FY24<br>Requested |
|--------------------------|------------------|------------------|------------------|------------------|-----------------------------|
| Non-Personnel            |                  |                  |                  |                  |                             |
| Other Purchased Services | \$2,678          | \$5,300          | \$0              | \$0              | \$0                         |
| Supplies                 | \$0              | \$33,998         | \$0              | \$0              | \$0                         |
| Property                 | \$0              | \$0              | \$145,686        | \$100,000        | \$100,000