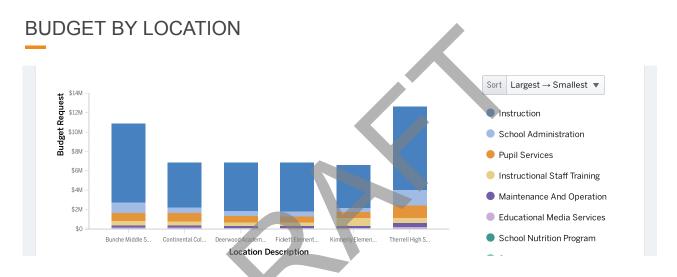

00      |
| 2494-Summer Bridge                            | 0.00        | 0.00      | 0.00        | 0.00      |
| 6620-Field Trip Transportation                | 0.00        | 0.00      | 0.00        | 0.00      |
| 6701-Custodian                                | 0.00        | 0.00      | 2.00        | 2.00      |
| 6701-Custodians                               | 2.00        | 2.00      | 0.00        | 0.00      |
| 6707-Site Manager                             | 0.50        | 0.50      | 0.50        | 0.50      |
|                                               | 12.85       | 41.10     | 17.45       | 48.20     |

#### **PURPOSE**

With a student-centered, caring culture of inclusiveness and collaboration, all students will graduate globally aware and ready for college, career and life.



PROJECTED ENROLLMENT: 3,242

TOTAL BUDGET: \$47,390,168

|                                             | BUDGET       | PROJECTED ENROLLMENT |                     |
|---------------------------------------------|--------------|----------------------|---------------------|
|                                             | FY2024       | 2024                 | Per Pupil Allotment |
| Cluster School Budget                       |              |                      |                     |
| Therrell                                    |              |                      |                     |
| 0180 - Bunche Middle School                 | \$10,534,159 | 789                  | \$13,351            |
| 0304 - Deerwood Academy School              | \$6,146,350  | 449                  | \$13,68