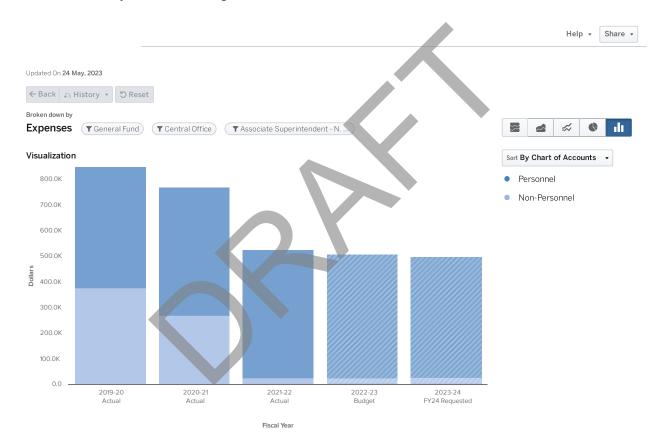

0.00   | 0.00   | 0.00   | 0.00   | 0.00           |
| ADMINISTRATIVE ASSISTANT II | 1.00   | 1.00   | 1.00   | 1.00   | 1.00   | 0.00           |
| ASSOCIATE SUPERINTENDENT    | 1.00   | 1.00   | 1.00   | 1.00   | 1.00   | 0.00           |
| DIRECTOR                    | 0.00   | 0.00   | 0.00   | 0.00   | 0.00   | 0.00           |
| EXECUTIVE DIRECTOR          | 0.00   | 0.00   | 0.00   | 0.00   | 0.00   | 0.00           |
| PROGRAM DIRECTOR            | 1.00   | 1.00   | 1.00   | 1.00   | 1.00   | 0.00           |
|                             | 3.00   | 3.00   | 3.00   | 3.00   | 3.00   | 0.00           |





# 1678 ASSOCIATE SUPTERINTENDENT - N. ATLANTA (K-12) IB

FY2024

### **PURPOSE**

Serves elementary, middle, and high schools in the North Atlanta and Non-Traditional Clusters



|                                 | 2019 - 20 Actual | 2020 - 21 Actual | 2021 - 22 Actual | 2022 - 23 Budget | 2023 - 24 FY24<br>Requested |
|---------------------------------|------------------|------------------|------------------|------------------|-----------------------------|
| Personnel                       |                  |                  |                  |                  |                             |
| Salaries                        | \$347,013        | \$312,656        | \$352,290        | \$349,296        | \$339,453                   |
| Other Salaries                  | \$15,876         | \$77,292         | \$44,759         | \$28,280         | \$28,280                    |
| Employee Benefits               | \$106,261        | \$110,126        | \$102,498