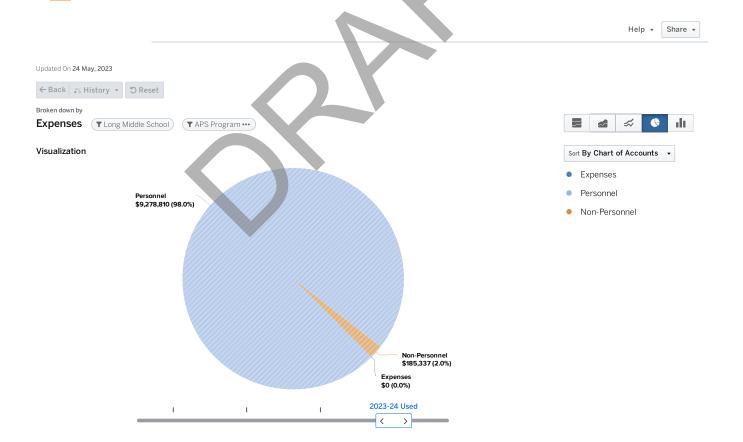

| 0.00        | 0.00      | 0.00        | 0.00      |
| 6701-Custodian<br>6701-Custodians                        | 2.00        | 2.00      | 2.00        | 2.00      |
|                                                          | 0.50        | 0.50      | 0.00        | 0.00      |
| 6707-Site Manager                                        | 11.65       | 51.40     | 12.65       | 63.90     |
|                                                          |             |           |             |           |



## 0173 LONG MIDDLE SCHOOL

FY2024 S. Atlanta Cluster

#### LISA HILL

3200 Latona Dr, SE; Atlanta, GA 30354

Phone: 404-802-4800

FY23 Enrollment: 671 FY24 Enrollment: 675

Title I Status: Yes

FY23 Per Pupil Allocation: \$12,180 FY24 Per Pupil Allocation: \$14,021



|                                      | 2022-23 Earned | 2022-23 Used | 2023-24 Earned | 2023-24 Used |
|--------------------------------------|----------------|--------------|----------------|--------------|
| (1200) Classroom Instruction         | \$4,625,385    | \$389,057    | \$5,389,504    | \$358,078    |
| (1269) Band                          | \$0            | \$92,616     | \$0            | \$103,807    |
| (1230) Reading/Language Arts         | \$0            | \$463,081    | \$0            | \$622,843    |
| (1235) Foreign Language              | \$0            | \$185,232    | \$0            | \$207,614    |
| (1237) ESOL/Bilingual                | \$201,028      | \$185,232    | \$241,888      | \$207,614    |
| (1243) Mathematics                   | \$0            | \$648