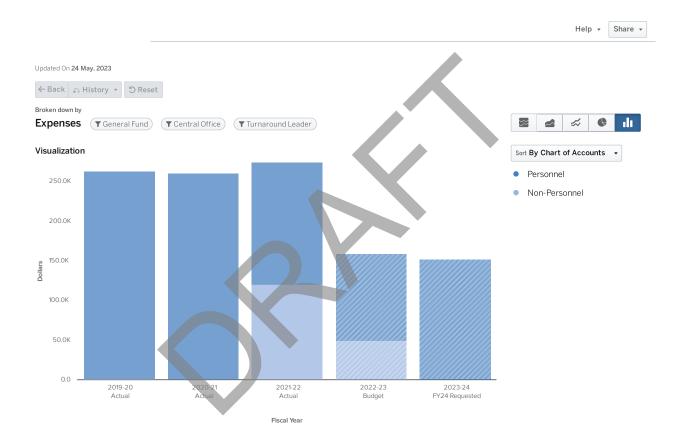

| 0.00   | 0.00   | 0.00   | 0.00   | 0.00   | 0.00           |
| INSTRUCTIONAL MENTOR                        | 0.00   | 0.00   | 0.00   | 0.00   | 0.00   | 0.00           |
| PROFESSIONAL DEVELOPMENT SPECIALIST         | 1.00   | 1.00   | 1.00   | 0.00   | 0.00   | 0.00           |
| PROGRAM MANAGER                             | 0.00   | 0.00   | 0.00   | 0.00   | 0.00   | 0.00           |
| TEACHER EFFECTIVENESS PROGRAM ADMINISTRATOR | 0.00   | 0.00   | 0.00   | 0.00   | 0.00   | 0.00           |
|                                             | 3.00   | 3.00   | 3.00   | 0.00   | 0.00   | 0.00           |





## 1631 TURNAROUND LEADER

FY2024

### **PURPOSE**

Supports recruitment, incentives and retention of high-quality principals to lead turnaround schools.



|                                 | 2019 - 20 Actual | 2020 - 21 Actual | 2021 - 22 Actual | 2022 - 23 Budget | 2023 - 24 FY24<br>Requested |
|---------------------------------|------------------|------------------|------------------|------------------|-----------------------------|
| Personnel                       |                  |                  |                  |                  |                             |
| Salaries                        | \$125,446        | \$131,389        | \$15,888         | \$0              | \$0                         |
| Other Salaries                  | \$83,251         | \$78,488         | \$123,217        | \$106,849        | \$150,000                   |
| Employee Benefits               | \$52,872         | \$50,796         | \$14,162