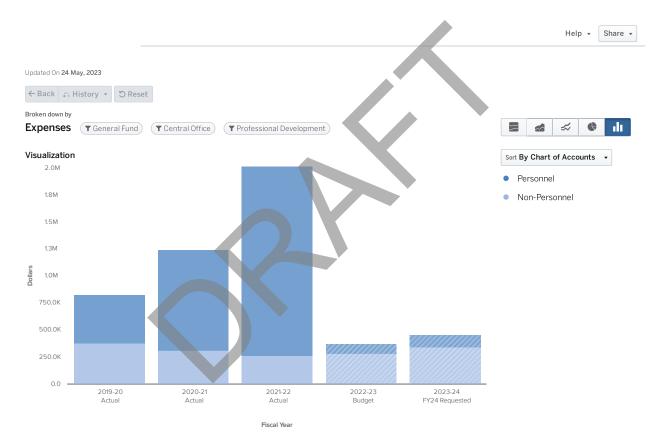

|
| TOTAL                    | \$2,307,242      | \$1,987,960      | \$4,982,711      | \$1,494,359      | \$1,494,359                 |

| Positions   | FY2020 | FY2021 | FY2022 | FY2023 | FY2024 | YoY FTE Change |
|-------------|--------|--------|--------|--------|--------|----------------|
| SUBSTITUTES | 0.00   | 1.00   | 1.00   | 0.00   | 0.00   | 0.00           |
|             | 0.00   | 1.00   | 1.00   | 0.00   | 0.00   | 0.00           |





# 1506 PROFESSIONAL DEVELOPMENT

FY2024

### **PURPOSE**

The Office of Professional Learning provides job-embedded support and services to facilitate on-going, relevant, high-quality learning experiences to APS employees to ensure they acquire the knowledge, skills, and dispositions to increase their effectiveness of job performance.



|                                 | 2019 - 20 Actual | 2020 - 21 Actual | 2021 - 22 Actual | 2022 - 23 Budget | 2023 - 24 FY24<br>Requested |
|---------------------------------|------------------|------------------|------------------|------------------|-----------------------------|
| Personnel                       |                  |                  |                  |                  |                             |
| Salaries                        | \$270,518        | \$642,270        | \$1,241,728      | \$0              | \$0                         |
| Other Salaries                  | \$66,814         | \$66,800         | \$89,032         | \$90,000         | \$110,000                   |
| Employee Benefits               | \$111,601        | \$225,718        | \$415,770