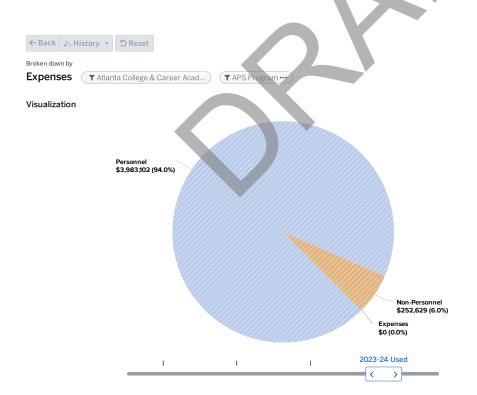

| 0.00      | 0.00        | 0.00      |
| 6701-Custodians                                            | 0.00        | 0.00      | 2.00        | 2.00      |
| 6707-Operations Manager                                    | 0.00        | 0.00      | 1.00        | 1.00      |
| 6707-Site Manager                                          | 0.00        | 0.00      | 2.00        | 2.00      |
|                                                            | 0.00        | 0.00      | 59.35       | 59.35     |



# 6097 ATLANTA COLLEGE & CAREER ACADEMY

FY2024 Non-Traditional Cluster

#### TASHARAH WILSON

1090 Windsor St., SW, Atlanta, GA 30310

Phone: 404-802-6400

FY23 Enrollment: 634 FY24 Enrollment: 441

Title I Status: No

FY23 Per Pupil Allocation: \$4,597 FY24 Per Pupil Allocation: \$9,605





|                                     | 2022-23 Earned | 2022-23 Used | 2023-24 Earned | 2023-24 Used |
|-------------------------------------|----------------|--------------|----------------|--------------|
| (1200) Classroom Instruction        | \$251,152      | \$226,047    | \$746,338      | \$236,617    |
| (1220) Textbooks                    | \$0            | \$0          | \$48,951       | \$46,746     |
| (1237) ESOL/Bilingual               | \$38,002       | \$38,002     | \$107,442      | \$107,442    |
| (1301) Exceptional Children (Moe)   | \$0            | \$0          | \$211,456      | \$211,456    |
| (1309) School Social Workers        | \$110,881      | \$110,881    | \$110,555      | \$110,555    |
| (1310) Health                       | \$31,380       | \$25,419