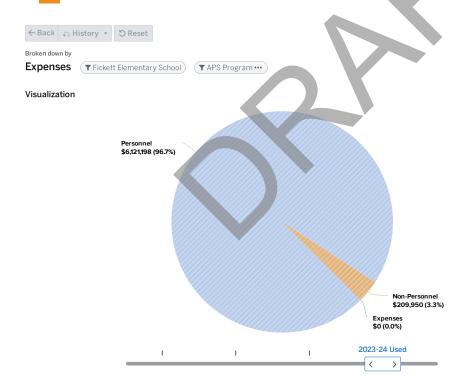

ransportation                      | 0.00        | 0.00      | 0.00        | 0.00      |
| 6701-Custodian                                      | 0.00        | 0.00      | 2.00        | 2.00      |
| 6701-Custodians                                     | 2.00        | 2.00      | 0.00        | 0.00      |
| 6707-Site Manager                                   | 0.50        | 0.50      | 0.50        | 0.50      |
|                                                     | 10.40       | 54.65     | 10.60       | 59.35     |



## 3559 FICKETT ELEMENTARY SCHOOL

FY2024 Therrell Cluster

### **BENITA GRANT**

3935 Rux Road SW; Atlanta, GA 30331

Phone: 404-802-7850

FY23 Enrollment: 456 FY23 Per Pupil Allocation: \$12,597 FY24 Enrollment: 437 FY24 Per Pupil Allocation: \$14,487

Title I Status: Yes





|                                      | 2022-23 Earned | 2022-23 Used | 2023-24 Earned | 2023-24 Used |
|--------------------------------------|----------------|--------------|----------------|--------------|
| (1200) Classroom Instruction         | \$3,478,360    | \$250,478    | \$3,780,173    | \$344,878    |
| (1269) Band                          | \$0            | \$23,154     | \$0            | \$25,952     |
| (1230) Reading/Language Arts         | \$0            | \$27,785     | \$0            | \$0          |
| (1235) Foreign Language              | \$0            | \$92,616     | \$0            | \$103,807    |
| (1237) ESOL/Bilingual                | \$43,914       | \$37,046     | \$50,870       | \$41,523     |
| (1264) Visual Arts                   | \$0            | \$9