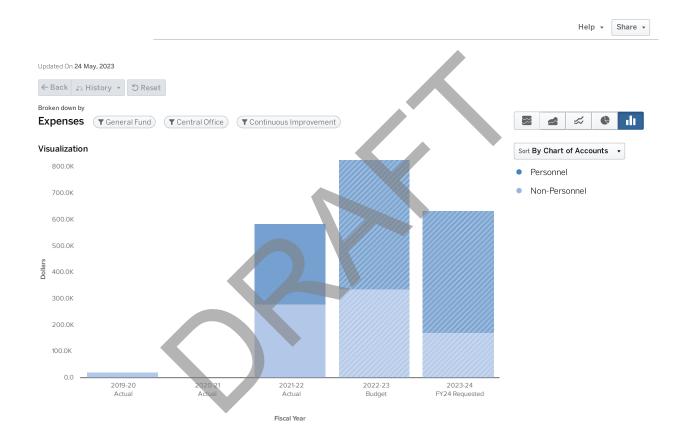

.00   | 0.00   | 0.00   | 0.00   | 0.00   | 0.00           |
| PROGRAM DIRECTOR                                             | 0.00   | 0.00   | 0.00   | 0.00   | 0.00   | 0.00           |
| PROJECT FACILITATOR                                          | 0.00   | 0.00   | 0.00   | 0.00   | 0.00   | 0.00           |
| SENIOR DATA ANALYST                                          | 2.00   | 2.00   | 0.00   | 0.00   | 0.00   | 0.00           |
| SIS PROGRAMMER                                               | 1.00   | 1.00   | 1.00   | 0.00   | 0.00   | 0.00           |
|                                                              | 7.00   | 7.00   | 3.00   | 5.00   | 6.00   | 1.00           |



# 9661 CONTINUOUS IMPROVEMENT

FY2024

#### **PURPOSE**

Evaluates initiatives across the district.



#### Expenses by Type

|                                 | 2019 - 20 Actual | 2020 - 21 Actual | 2021 - 22 Actual | 2022 - 23 Budget | 2023 - 24 FY24<br>Requested |
|---------------------------------|------------------|------------------|------------------|------------------|-----------------------------|
| Personnel                       |                  |                  |                  |                  |                             |
| Salaries                        | \$0              | \$0              | \$230,850        | \$358,291        | \$334,492                   |
| Other Salaries                  | \$0              | \$0              | \$8,150          | \$15,000         | \$25,000                    |
| Employee Benefits               | \$0              | \$0