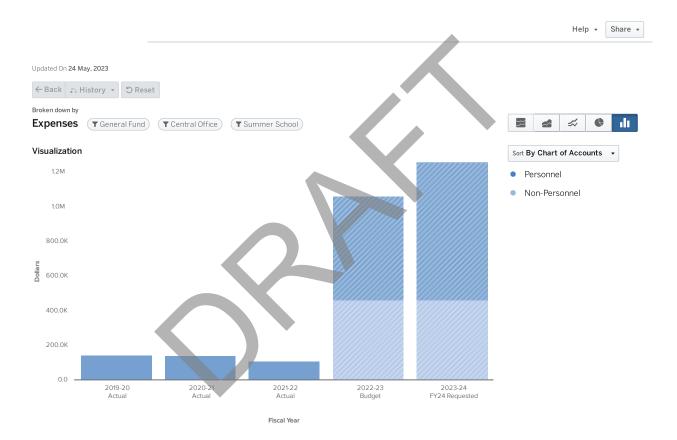

-------------------------|--------|--------|--------|--------|--------|----------------|
| ADMINISTRATIVE ASSISTANT I  | 1.00   | 0.00   | 0.00   | 0.00   | 0.00   | 0.00           |
| ADMINISTRATIVE ASSISTANT II | 0.00   | 1.00   | 0.00   | 0.00   | 0.00   | 0.00           |
| TEXTBOOK ASSOCIATE          | 0.00   | 0.00   | 0.00   | 0.00   | 1.00   | 1.00           |
| Textbook Associate          | 0.00   | 0.00   | 0.00   | 1.00   | 0.00   | -1.00          |
|                             | 1.00   | 1.00   | 0.00   | 1.00   | 1.00   | 0.00           |





# 1225 SUMMER SCHOOL

FY2024

#### **PURPOSE**

Supports salaries, benefits, professional development, and instructional materials needed to ensure that students have academic remidation and enrichment opportunities during the summer.



#### Expenses by Type

|                                 | 2019 - 20 Actual | 2020 - 21 Actual | 2021 - 22 Actual | 2022 - 23 Budget | 2023 - 24 FY24<br>Requested |
|---------------------------------|------------------|------------------|------------------|------------------|-----------------------------|
| Personnel                       |                  |                  |                  |                  |                             |
| Salaries                        | \$105,610        | \$106,050        | \$79,802         | \$160,126        | \$172,707                   |
| Other Salaries                  | \$2,055          | \$1,000          | \$2,000          | \$379,363        | \$555,726                   |
| Employee Benefits               | \$35,719         | \$33,191