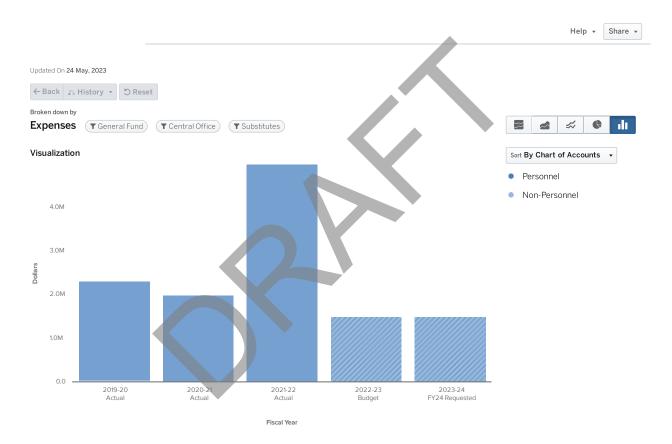

| 55.03  | 61.00  | 53.20  | 57.00  | 72.42  | 15.42          |

### FY2023 APPROVED PERSONNEL FY2024 REQUESTED VS. NON-PERSONNEL

PERSONNEL VS. NON-PERSONNEL



\$10,061,567.37 Expenses in 2023



\$12,868,699.58 Expenses in 2024

# **Program Budgets**

### PROGRAM CATEGORIES

- 1203 Substitutes
- 1506 Professional Development
- 1631 Turnaround Leader
- 1632 Turnaround Teacher
- 8002 Strategic Services

### PROGRAM CATEGORIES

- 8004 HR Operations
- 8005 Chief Human Resource Operations
- 8008 Teacher Contingencies
- 8011 Talent Management
- 8012 Employee Relations
- 8017 HR Strategic Initiatives



# 1203 SUBSTITUTES

FY2024

### **PURPOSE**

Provides compensation to substitute employees who work in the absence of a regular employee for family medical leave or a vacancy



|                          | 2019 - 20 Actual | 2020 - 21 Actual | 2021 - 22 Actual | 2022 - 23 Budget | 2023 - 24 FY24<br>Requested |
|--------------------------|------------------|------------------|------------------|------------------|-----------------------------|
| Personnel                |                  |                  |                  |                  |                             |
| Salaries                 | \$52,253         | \$29,678         | \$60,173         | \$0              | \$0                         |
| Other Salaries           | \$2,172,310      | \$1,924,317      | \$4,854,454      | \$1,473,000      | \$1,473,000                 |
| Employee Benefits        | \$33,524         | \$33,965         | \$68,085         | \$21,359         | \$21,359